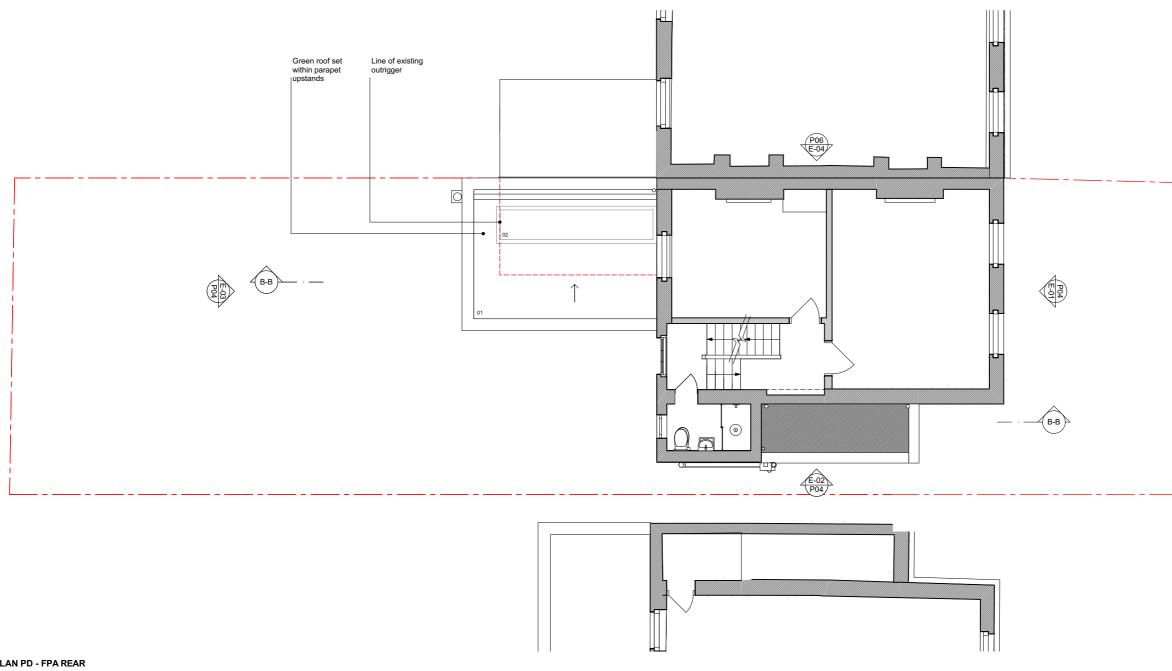

PROPOSED FIRST FLOOR PLAN PD - FPA REAR SCALE: 1:100@A3

01 - sedum roof 02 - proposed roof light

| Rev: | Date: | Description: | By: | Chkd: |  |
|------|-------|--------------|-----|-------|--|
|      |       |              |     |       |  |
|      |       |              |     |       |  |
|      |       |              |     |       |  |
|      |       |              |     |       |  |
|      |       |              |     |       |  |