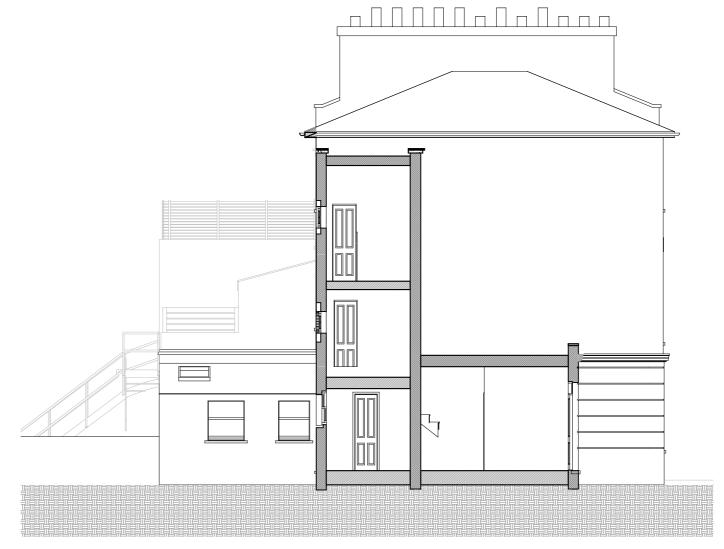

EXISTING BUILDING SECTION SCALE: 1:100@A3

| Rev: | Date:    | Description:                          | By: | Chkd: |
|------|----------|---------------------------------------|-----|-------|
| Α    | 19/12/17 | Neighbouring buildings shown in grey. | SJC | -     |
|      |          |                                       |     |       |
|      |          |                                       |     |       |

| 16 BARTHOLOMEW VILLAS, LONDON, NW5 2LL |
|----------------------------------------|
|                                        |
|                                        |

| Project Number:<br>225 |           | Date:<br>29/06/2018 |  |
|------------------------|-----------|---------------------|--|
|                        |           |                     |  |
| Scale:                 | Drawn By: | Checked By:         |  |
| 1:100 @A3              | SJC       | CR                  |  |

| 11 Waterloo Court, 10 The | eed Street, London SE1 8ST |           | 40.0 |
|---------------------------|----------------------------|-----------|------|
| EXISTING BUILDIN          | NG SECTIONS                |           |      |
| Title:                    |                            |           |      |
| P07                       | PLANNING                   |           |      |
| Drawing Number:           | Drawing Status:            | Revision: |      |