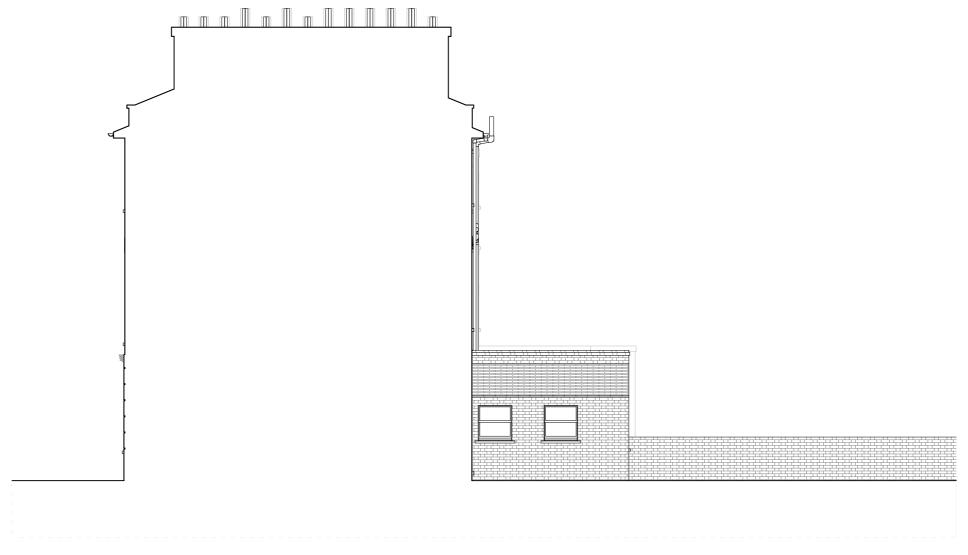

EXISTING SIDE (NORTH) ELEVATION SCALE: 1:100@A3

| Rev: | Date: | Description: | Ву: | Chkd: |
|------|-------|--------------|-----|-------|
|      |       |              |     |       |
|      |       |              |     |       |
|      |       |              |     |       |