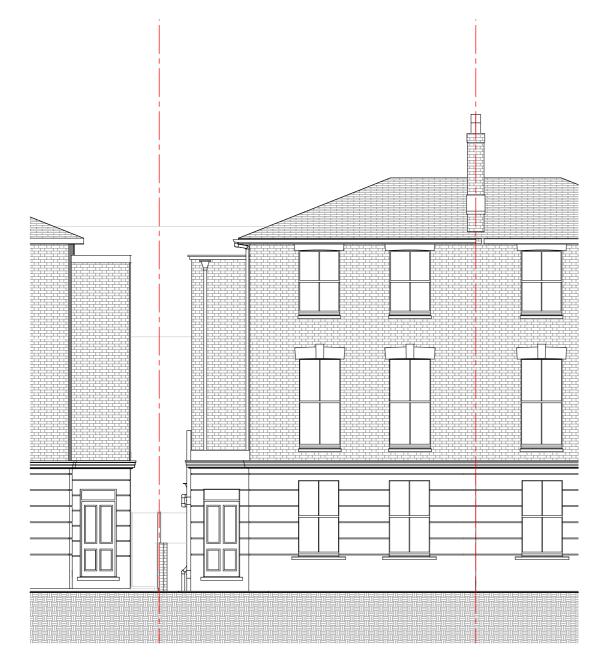

EXISTING FRONT (EAST) ELEVATION SCALE: 1:100@A3

Rev:

|  | By: | ion: | Description: | Date: | Rev: | Chkd: | By: | Description: | Date: |
|--|-----|------|--------------|-------|------|-------|-----|--------------|-------|
|  |     |      |              |       |      |       |     |              |       |
|  |     |      |              |       |      |       |     |              |       |
|  |     |      |              |       |      |       |     |              |       |