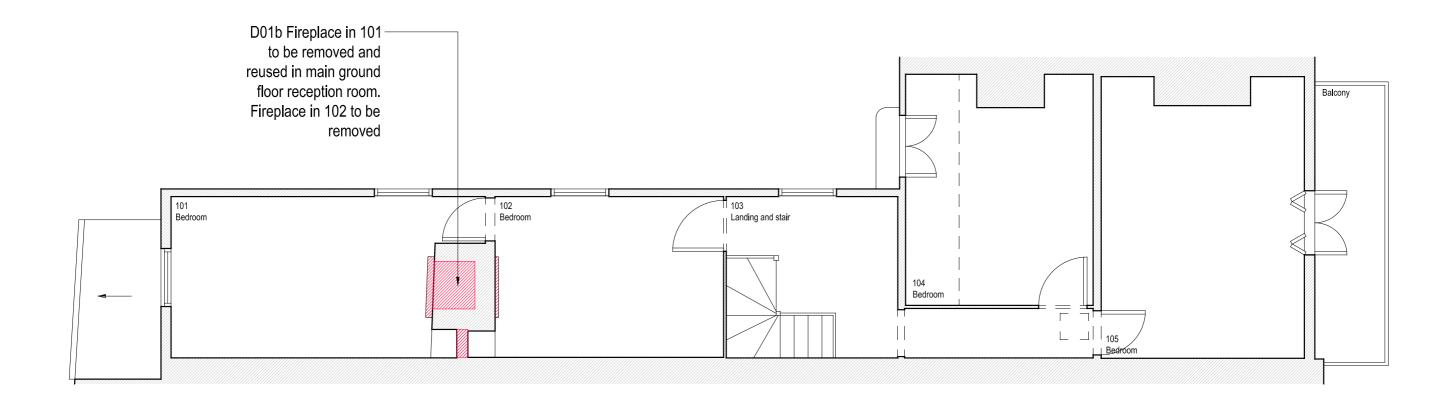

## Rose Cottage, Vale of Health, NW3 1AX Proposed kitchen arrangement and chimney modifications 12.04.2018

180412\_135\_REP\_ProposedKitchen

- 1. Drawings
- 2. Visualisations

increased