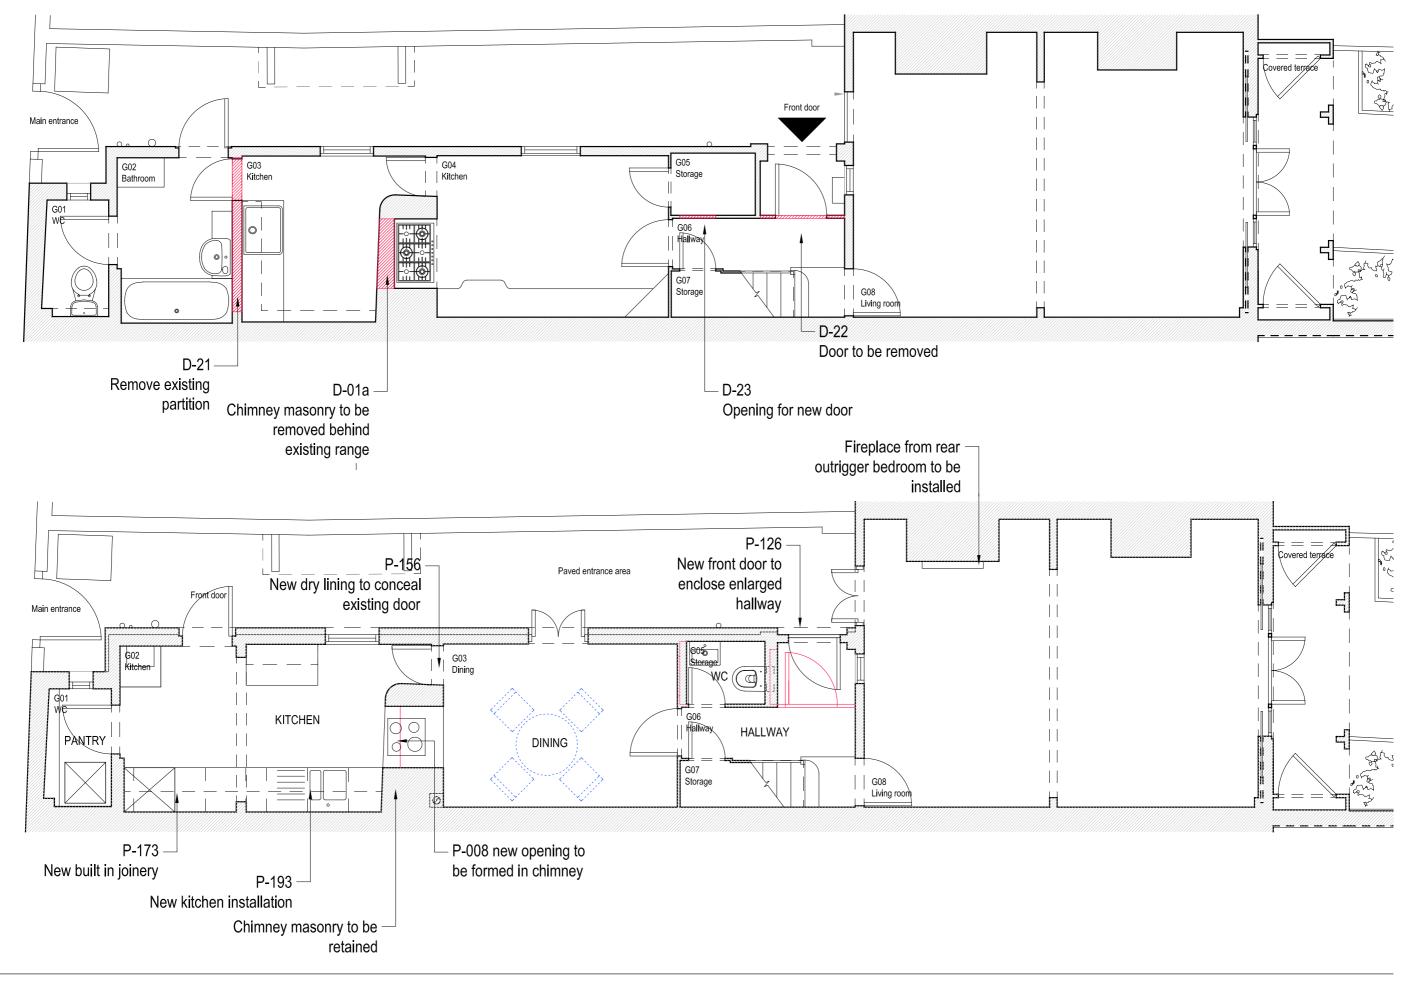

## Rose Cottage, Vale of Health, NW3 1AX Proposed kitchen arrangement and chimney modifications 12.04.2018

180412\_135\_REP\_ProposedKitchen

- 1. Drawings
- 2. Visualisations

increased