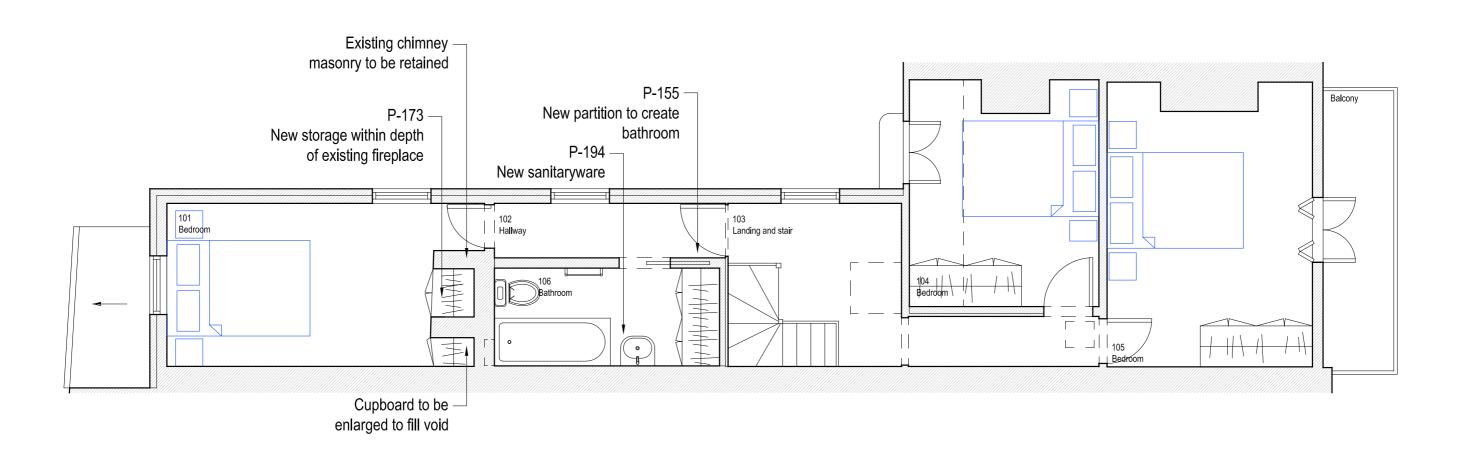

## Rose Cottage, Vale of Health, NW3 1AX Proposed kitchen arrangement and chimney modifications 12.04.2018

180412\_135\_REP\_ProposedKitchen

- 1. Drawings
- 2. Visualisations

increased