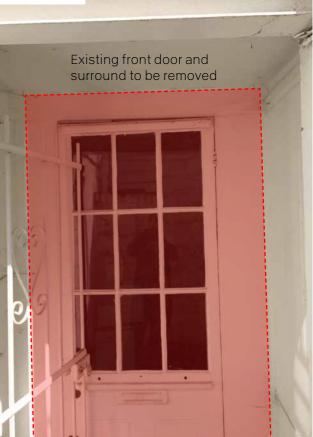

# COOKE FAWCETT architects

## Rose Cottage, Vale of Health, NW3 1AX Hallway joinery 12.06.2018

## 180612\_135\_REP\_HallwayJoinery

1. Services layouts

2. Floor build-ups





3. Panelling next to kitchendoor









Rose Cottage Hall way joinery 12.06.2018

2





6. Rear face of panelling in cupboard



1. Existing hallway Photo locator



3. Panelling next to kitchendoor









### 2. Front door





### **1. Existing hallway** Proposed alterations

© 2018 Cooke Fawcett Ltd.

This document and the ideas incorporated herein, as an instrument of professional service, is the property of Cooke Fawcett Ltd. and is not to be used, reproduced or transmitted, in whole or in part, in any form or by any means without the prior written authorisation of Cooke Fawcett Ltd.

Unless indicated otherwise, all proprietary material in this document is the property of Cooke Fawcett Ltd. Every reasonable attempt has been made to identify the authors and owners of any proprietary material that does not belong to Cooke Fawcett Ltd. We apologise for any errors or omissions that may have occurred. We will endeavour to correct them in subsequent uses.