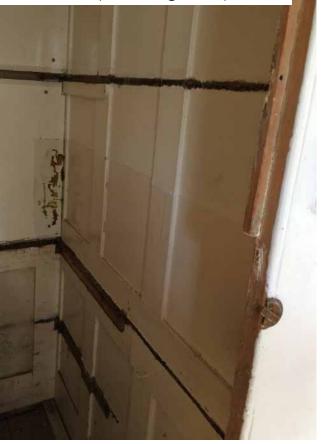

## 180612\_135\_REP\_HallwayJoinery

1. Services layouts

2. Floor build-ups

3. Panelling next to kitchendoor

Rose Cottage Hall way joinery 12.06.2018

2

6. Rear face of panelling in cupboard

1. Existing hallway Photo locator