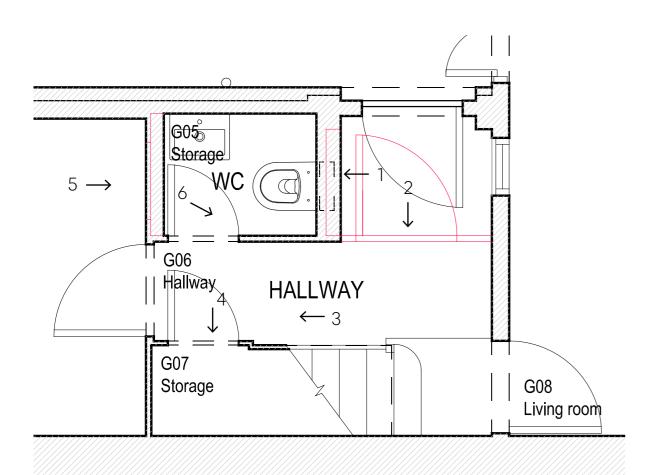

## 180612\_135\_REP\_HallwayJoinery

1. Services layouts

2. Floor build-ups

3. Panelling next to kitchendoor

Rose Cottage Hall way joinery 12.06.2018

2

6. Rear face of panelling in cupboard

1. Existing hallway Photo locator

### **1. Existing hallway** Proposed alterations

© 2018 Cooke Fawcett Ltd.

This document and the ideas incorporated herein, as an instrument of professional service, is the property of Cooke Fawcett Ltd. and is not to be used, reproduced or transmitted, in whole or in part, in any form or by any means without the prior written authorisation of Cooke Fawcett Ltd.