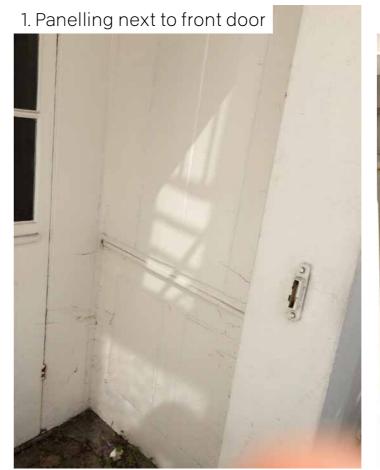

# COOKE FAWCETT architects

## Rose Cottage, Vale of Health, NW3 1AX Hallway joinery 12.06.2018

## 180612\_135\_REP\_HallwayJoinery

1. Services layouts

2. Floor build-ups





3. Panelling next to kitchendoor









Rose Cottage Hall way joinery 12.06.2018

2





6. Rear face of panelling in cupboard



1. Existing hallway Photo locator



3. Panelling next to kitchendoor









### 2. Front door





### **1. Existing hallway** Proposed alterations

© 2018 Cooke Fawcett Ltd.

This document and the ideas incorporated herein, as an instrument of professional service, is the property of Cooke Fawcett Ltd. and is not to be used, reproduced or transmitted, in whole or in part, in any form or by any means without the prior written authorisation of Cooke Fawcett Ltd.

Unless indicated otherwise, all proprietary material in this document is the property of Cooke Fawcett Ltd. Every reasonable attempt has been made to identify the authors and owners of any proprietary material that does not belong to Co