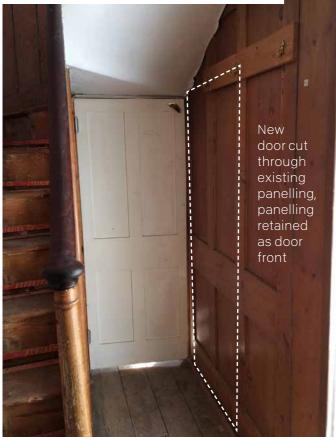

## 180612\_135\_REP\_HallwayJoinery

1. Services layouts

2. Floor build-ups

3. Panelling next to kitchendoor

Rose Cottage Hall way joinery 12.06.2018

2

6. Rear face of panelling in cupboard

1. Existing hallway Photo locator