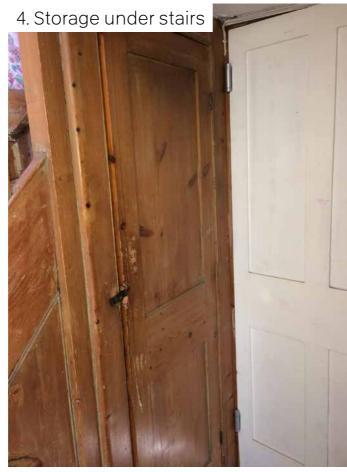

## 180612\_135\_REP\_HallwayJoinery

1. Services layouts

2. Floor build-ups

3. Panelling next to kitchendoor

Rose Cottage Hall way joinery 12.06.2018

2

6. Rear face of panelling in cupboard

1. Existing hallway Photo locator