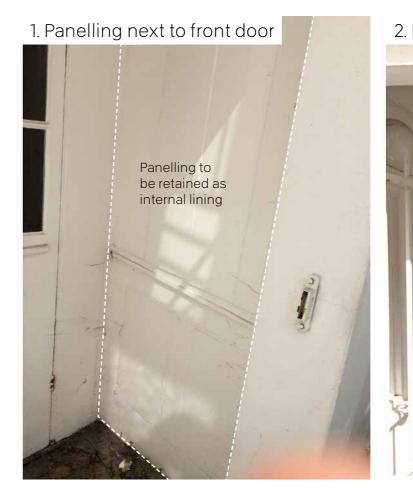

## 180612\_135\_REP\_HallwayJoinery

1. Services layouts

2. Floor build-ups

3. Panelling next to kitchendoor

Rose Cottage Hall way joinery 12.06.2018

2

6. Rear face of panelling in cupboard

1. Existing hallway Photo locator

3. Panelling next to kitchendoor