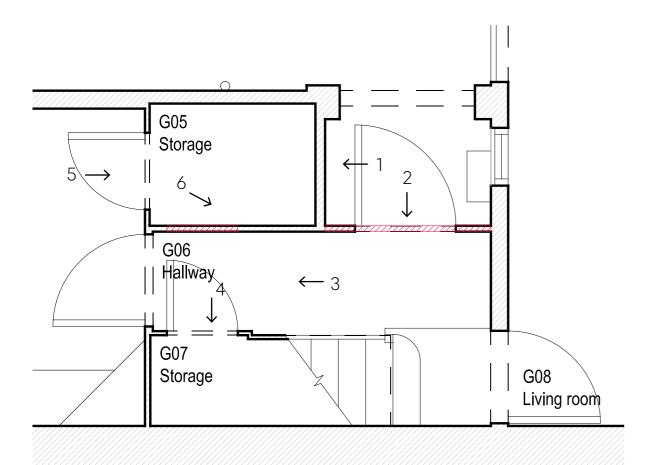

## 180612\_135\_REP\_HallwayJoinery

1. Services layouts

2. Floor build-ups

3. Panelling next to kitchendoor

Rose Cottage Hall way joinery 12.06.2018

2

6. Rear face of panelling in cupboard

1. Existing hallway Photo locator

### **1. Existing hallway** Proposed alterations

© 2018 Cooke Fawcett Ltd.

This document and the ideas incorporated herein, as an instrument of professional service, is the property of Cooke Fawcett Ltd. and is not to be used, reproduced or transmitted, in whole or in part, in any form or by any means without the prior written authorisation of Cooke Fawcett Ltd.