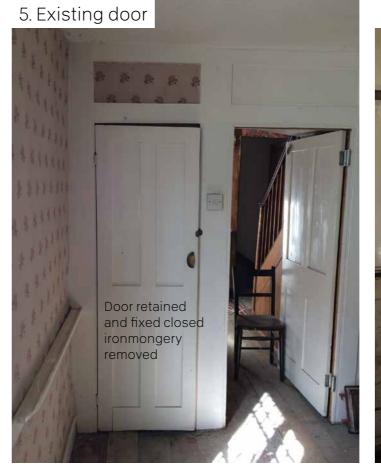

## 180612\_135\_REP\_HallwayJoinery

1. Services layouts

2. Floor build-ups

3. Panelling next to kitchendoor

Rose Cottage Hall way joinery 12.06.2018

2

6. Rear face of panelling in cupboard

1. Existing hallway Photo locator