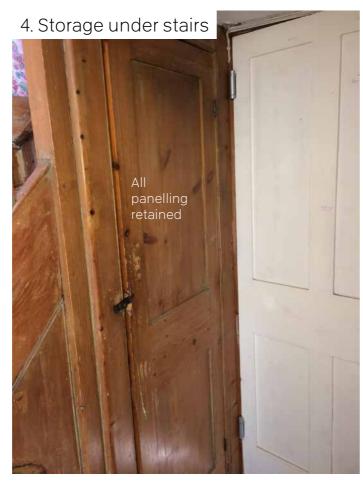

## 180612\_135\_REP\_HallwayJoinery

1. Services layouts

2. Floor build-ups

3. Panelling next to kitchendoor

Rose Cottage Hall way joinery 12.06.2018

2

6. Rear face of panelling in cupboard

1. Existing hallway Photo locator