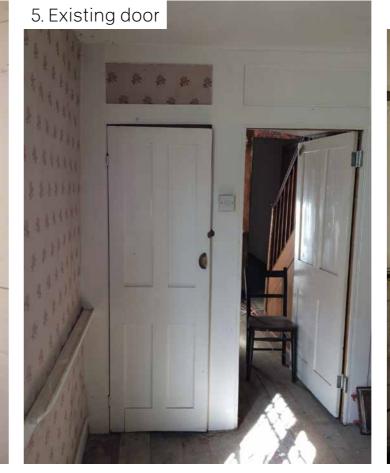

## 180612\_135\_REP\_HallwayJoinery

1. Services layouts

2. Floor build-ups

3. Panelling next to kitchendoor

Rose Cottage Hall way joinery 12.06.2018

2

6. Rear face of panelling in cupboard

1. Existing hallway Photo locator