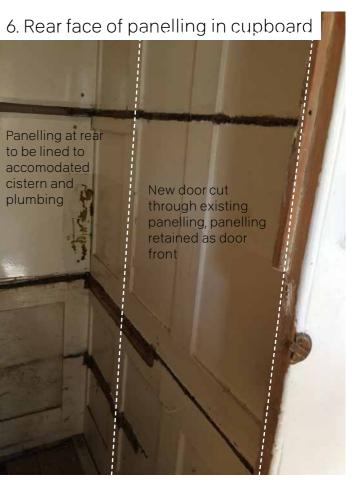

## 180612\_135\_REP\_HallwayJoinery

1. Services layouts

2. Floor build-ups

3. Panelling next to kitchendoor

Rose Cottage Hall way joinery 12.06.2018

2

6. Rear face of panelling in cupboard

1. Existing hallway Photo locator