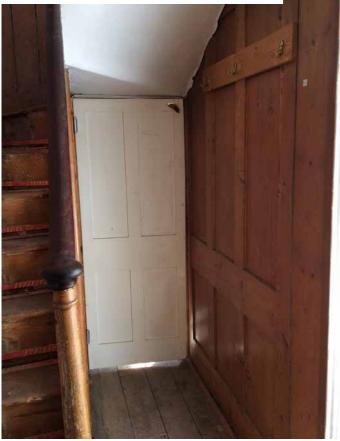

## 180612\_135\_REP\_HallwayJoinery

1. Services layouts

2. Floor build-ups

3. Panelling next to kitchendoor

Rose Cottage Hall way joinery 12.06.2018

2

6. Rear face of panelling in cupboard

1. Existing hallway Photo locator