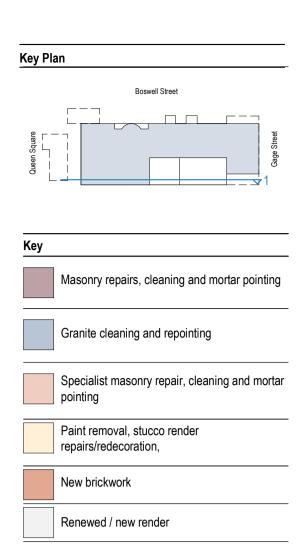

 Scale
 Status
 Revision

 1: 50 @A1
 APPROVAL
 A11

 1: 100 @A3
 Drawing number
 A11

1: 100 @A3 Drawing number Drawing number formally 1615-ST-Q1-DR-A-5155 1615-ST-Q1-ZZ-DR-A-5155

4

Ś

5m

| Boswell Street                                          |
|---------------------------------------------------------|
| Кеу                                                     |
| Masonry repairs, cleaning and mortar pointing           |
| Granite cleaning and repointing                         |
| Specialist masonry repair, cleaning and mortar pointing |
| Paint removal, stucco render repairs/redecoration,      |
| New brickwork                                           |
| Renewed / new render                                    |

Key Plan

| Rev | Date     | Details/ Amended by                                             | Sign |
|-----|----------|-----------------------------------------------------------------|------|
|     |          |                                                                 |      |
| A1  | 30.03.17 | Pre-planning application / CL                                   | LM   |
| A2  | 06.04.17 | Pre-planning application to Camden / CL                         | LM   |
| A3  | 05.07.17 | Planning Submission for<br>Client Approval / LM / GV            | GT   |
| A4  | 10.07.17 | PLANNING SUBMISSION / LM                                        | GT   |
| A5  | 11.08.17 | STAGE 3 SUBMISSION /<br>LM                                      | AML  |
| A6  | 21.08.17 | PLANNING: Revised<br>drawings following Camden<br>feedback / LM | LM   |
| P1  | 27.11.17 | Draft Stage 4 / LM                                              | LM   |
| A7  | 07.02.18 | STAGE 4 SUBMISSION/<br>LM                                       | AML  |
| A10 | 15.06.18 | Section 73 planning application for Kier approval               | LM   |
| A11 | 19.06.18 | SECTION 73 PLANNING<br>APPLICATION                              | LM   |