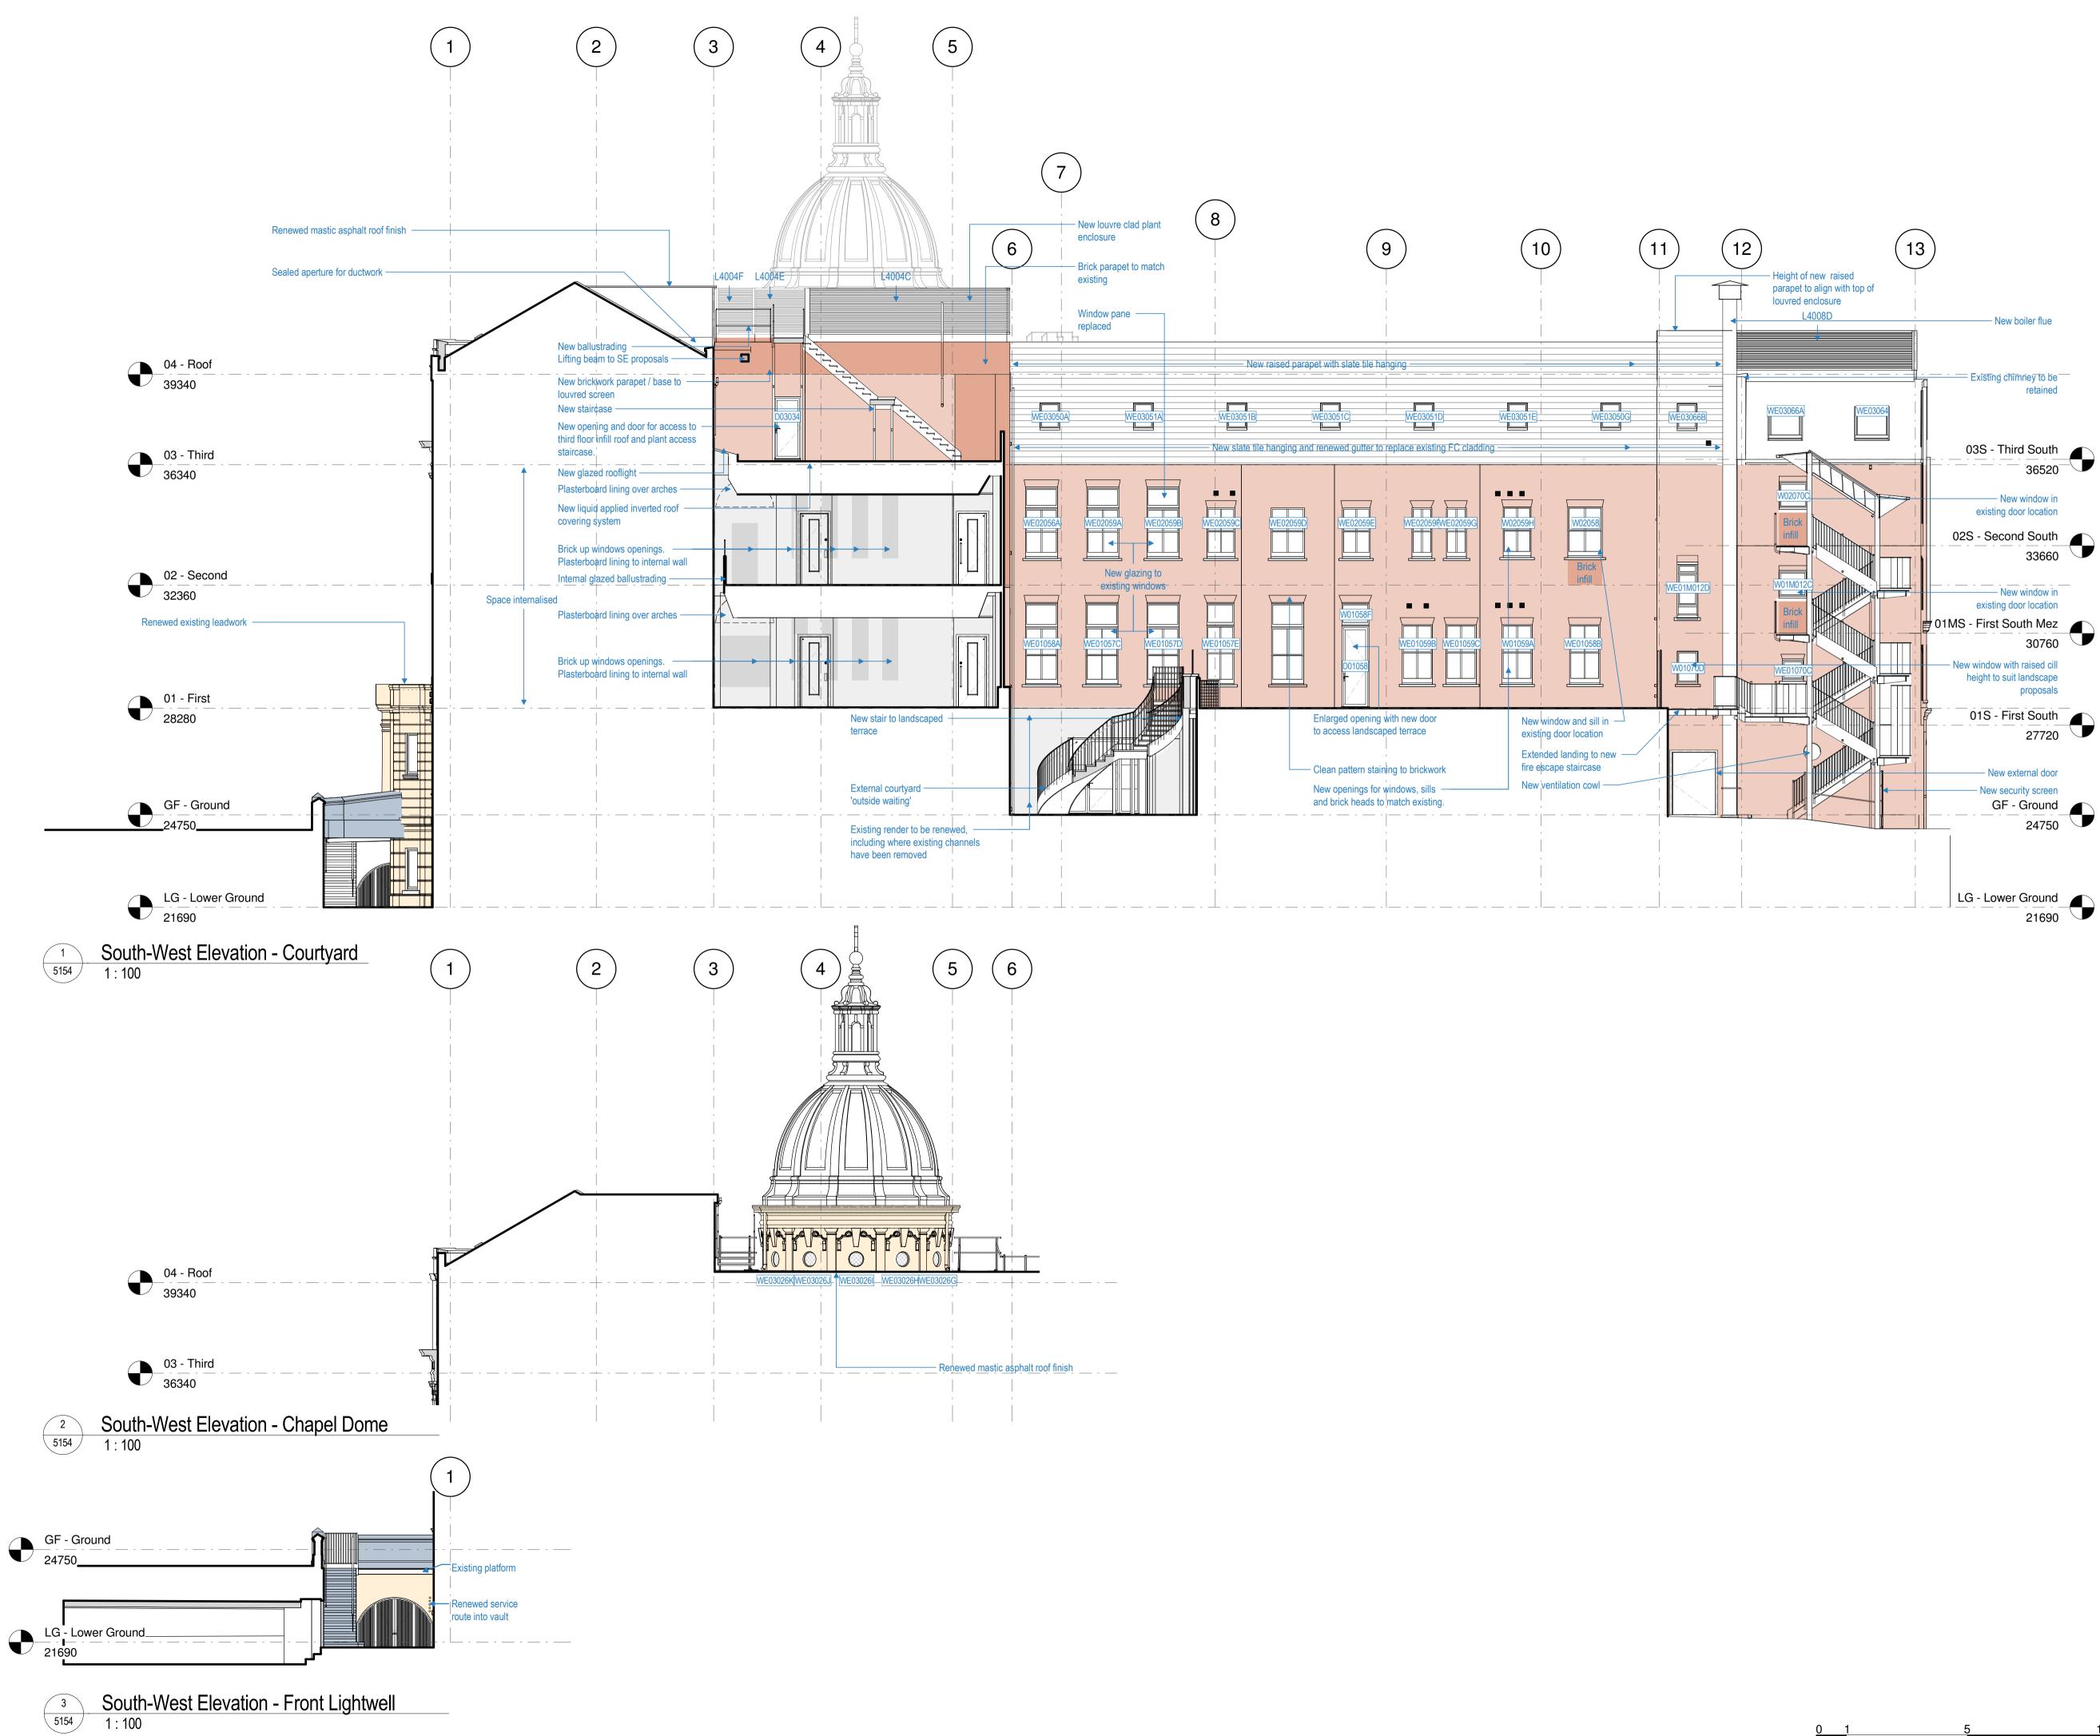

| А | O | V |  |
|---|---|---|--|
|   | ~ |   |  |
|   |   |   |  |

| -         |      |     |       |     |      |      |    |      | -   |   | - | _ |
|-----------|------|-----|-------|-----|------|------|----|------|-----|---|---|---|
| ain<br>Is | s to | deo | corat | ive | stuc | co a | nd | corn | ice | ) |   |   |

| ved | leadwork | to | top | of | cornice |  |
|-----|----------|----|-----|----|---------|--|

| <ul> <li>Existing bars to be removed. Glaz<br/>renewed with clear glass</li> </ul> | ting        |  |
|------------------------------------------------------------------------------------|-------------|--|
| - Strip and paint railings and<br>stair to front lightwell. Existing               | GF - Ground |  |
|                                                                                    | 24750_      |  |
|                                                                                    |             |  |

| <br>- Timber framed window to be renewed<br>- Clean granite plinth and lightwell finish |
|-----------------------------------------------------------------------------------------|
|                                                                                         |
| <br>                                                                                    |