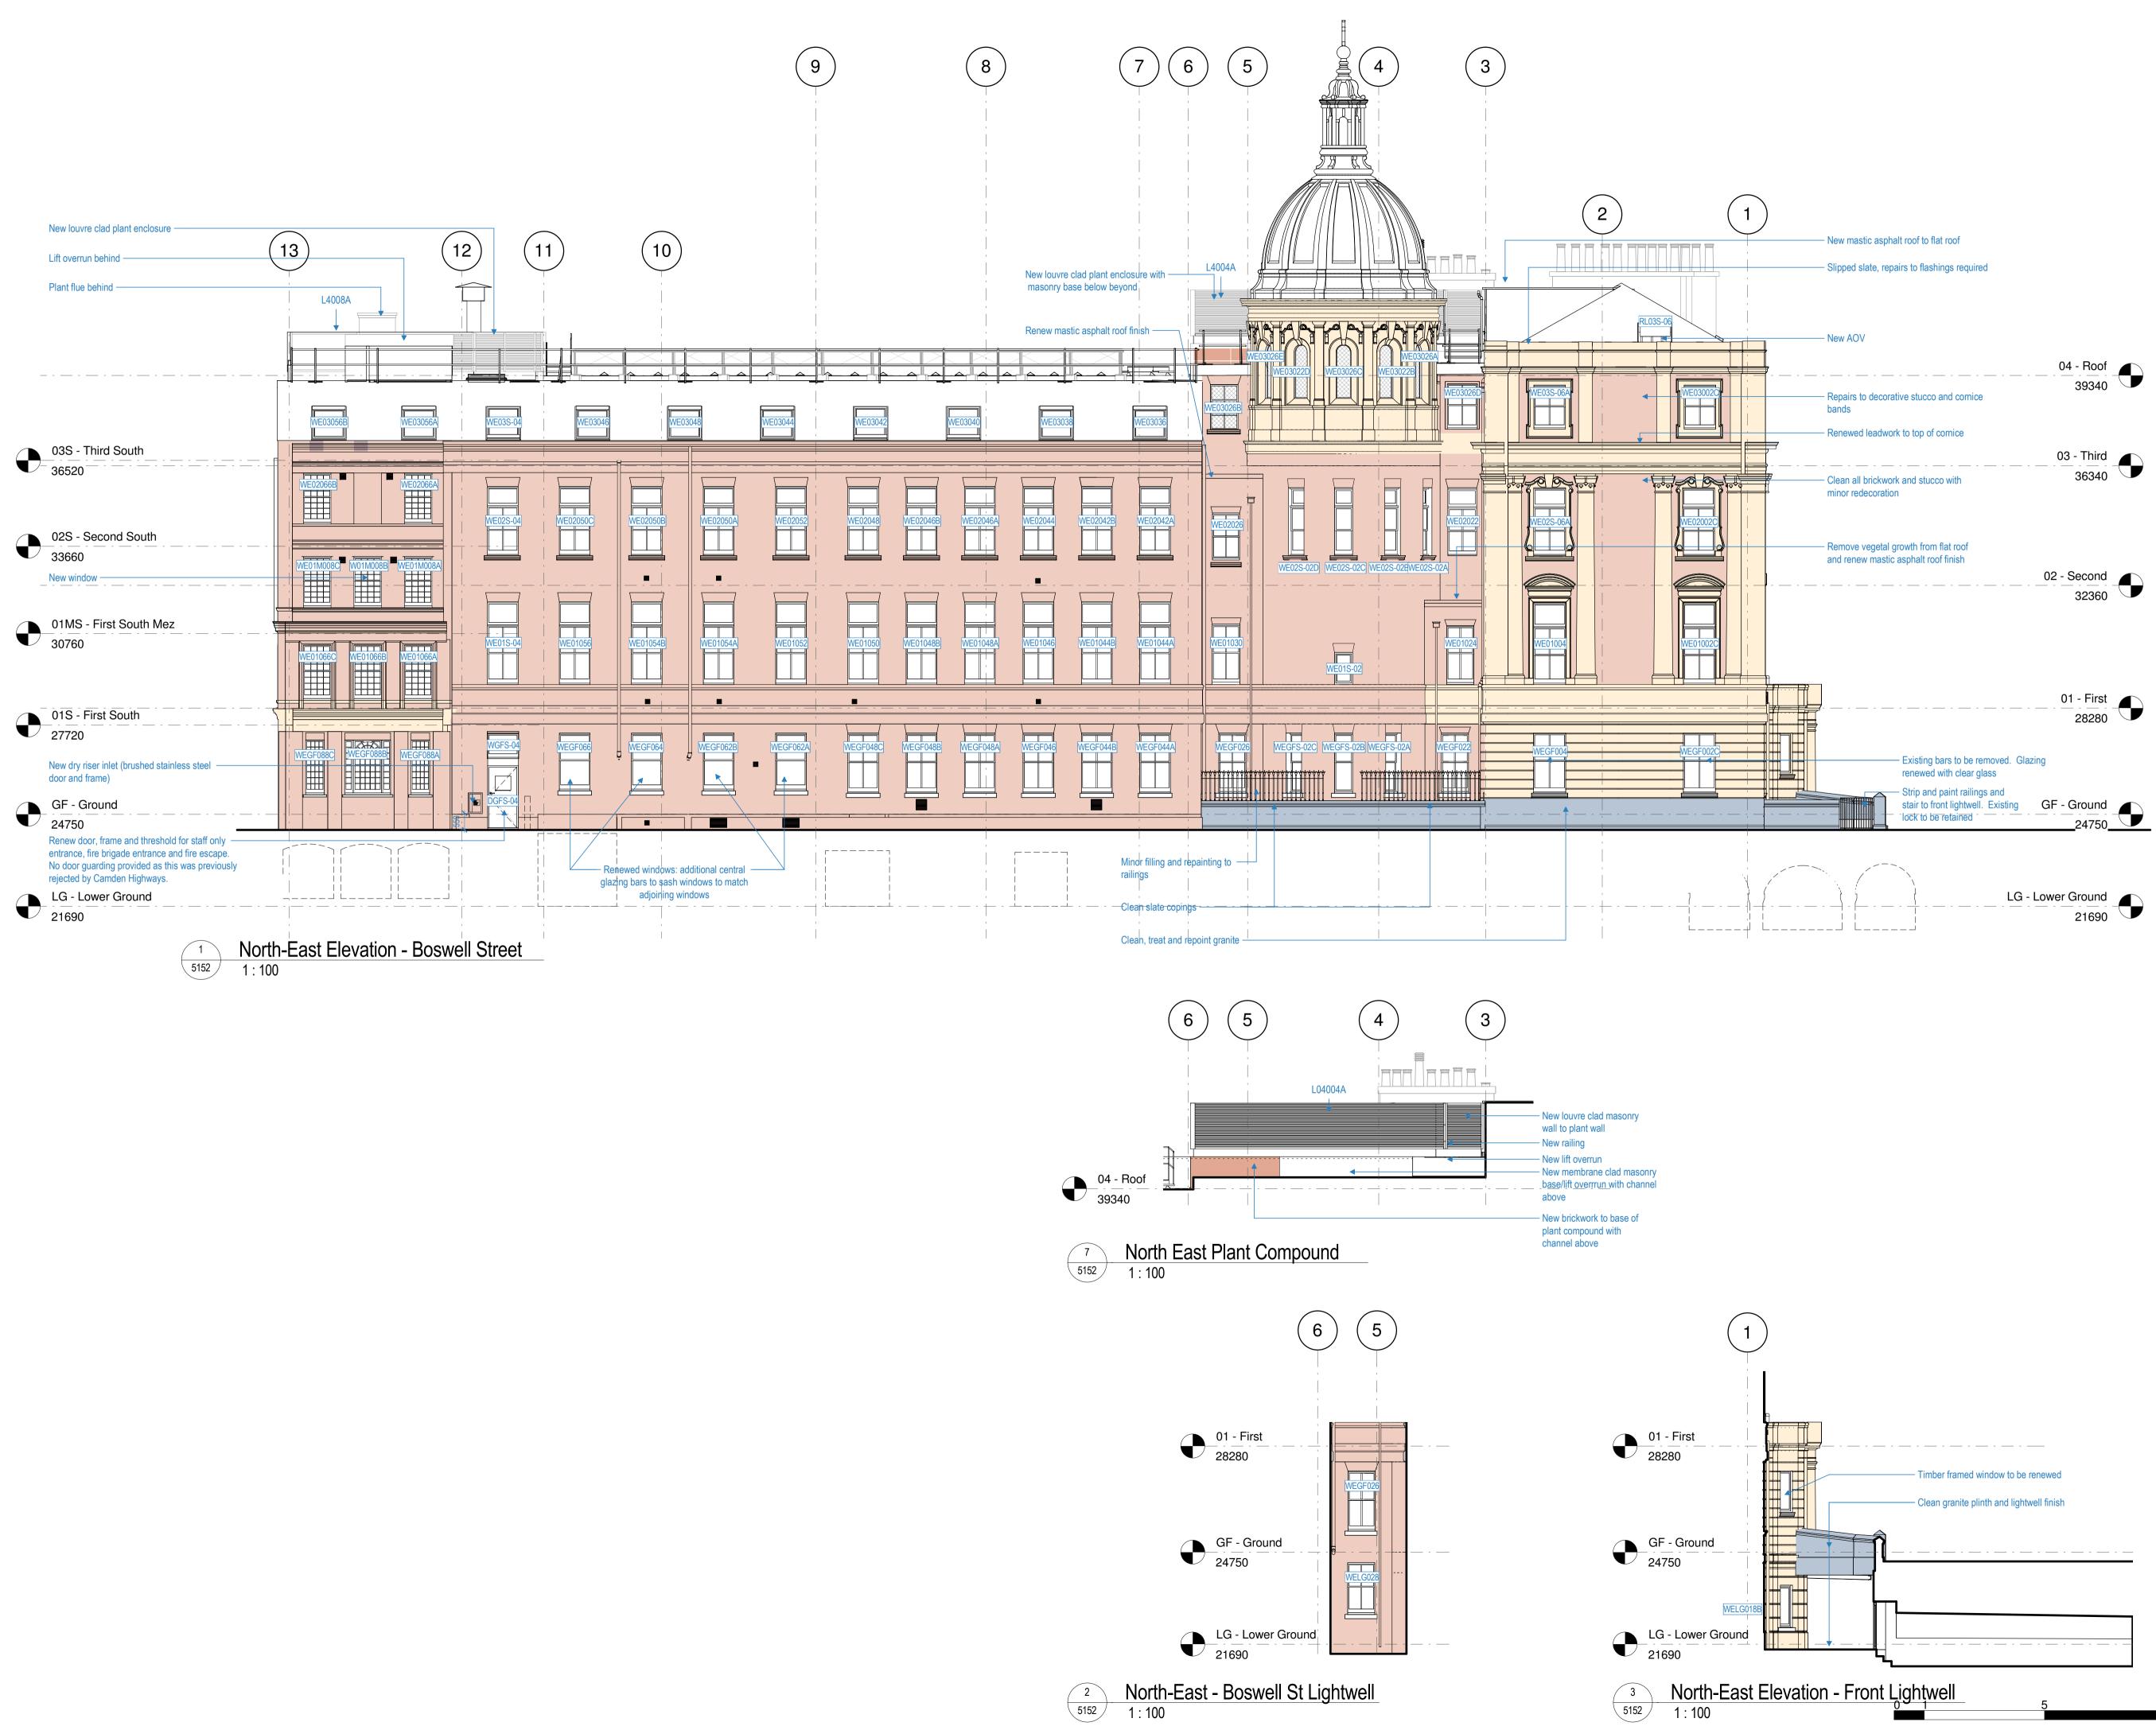

Do not scale this drawing. Architect to be informed of all discrepancies in dimensions. Contractor to check all dimensions on site.

Project title ITALIAN HOSPITAL

Drawing title

PROPOSED ELEVATIONS North-East Elevations 2 - Planning Scale Status Revision

 Scale
 Status
 Revision

 1: 50 @A1
 APPROVAL
 A11

 1: 100 @A3
 Drawing number
 A11

1: 100 @A3 Drawing number Drawing number formally 1615-ST-Q1-DR-A-5155 1615-ST-Q1-ZZ-DR-A-5155

4

Ś

5m

| Boswell Street                                          |
|---------------------------------------------------------|
| Кеу                                                     |
| Masonry repairs, cleaning and mortar pointing           |
| Granite cleaning and repointing                         |
| Specialist masonry repair, cleaning and mortar pointing |
| Paint removal, stucco render repairs/redecoration,      |
| New brickwork                                           |
| Renewed / new render                                    |