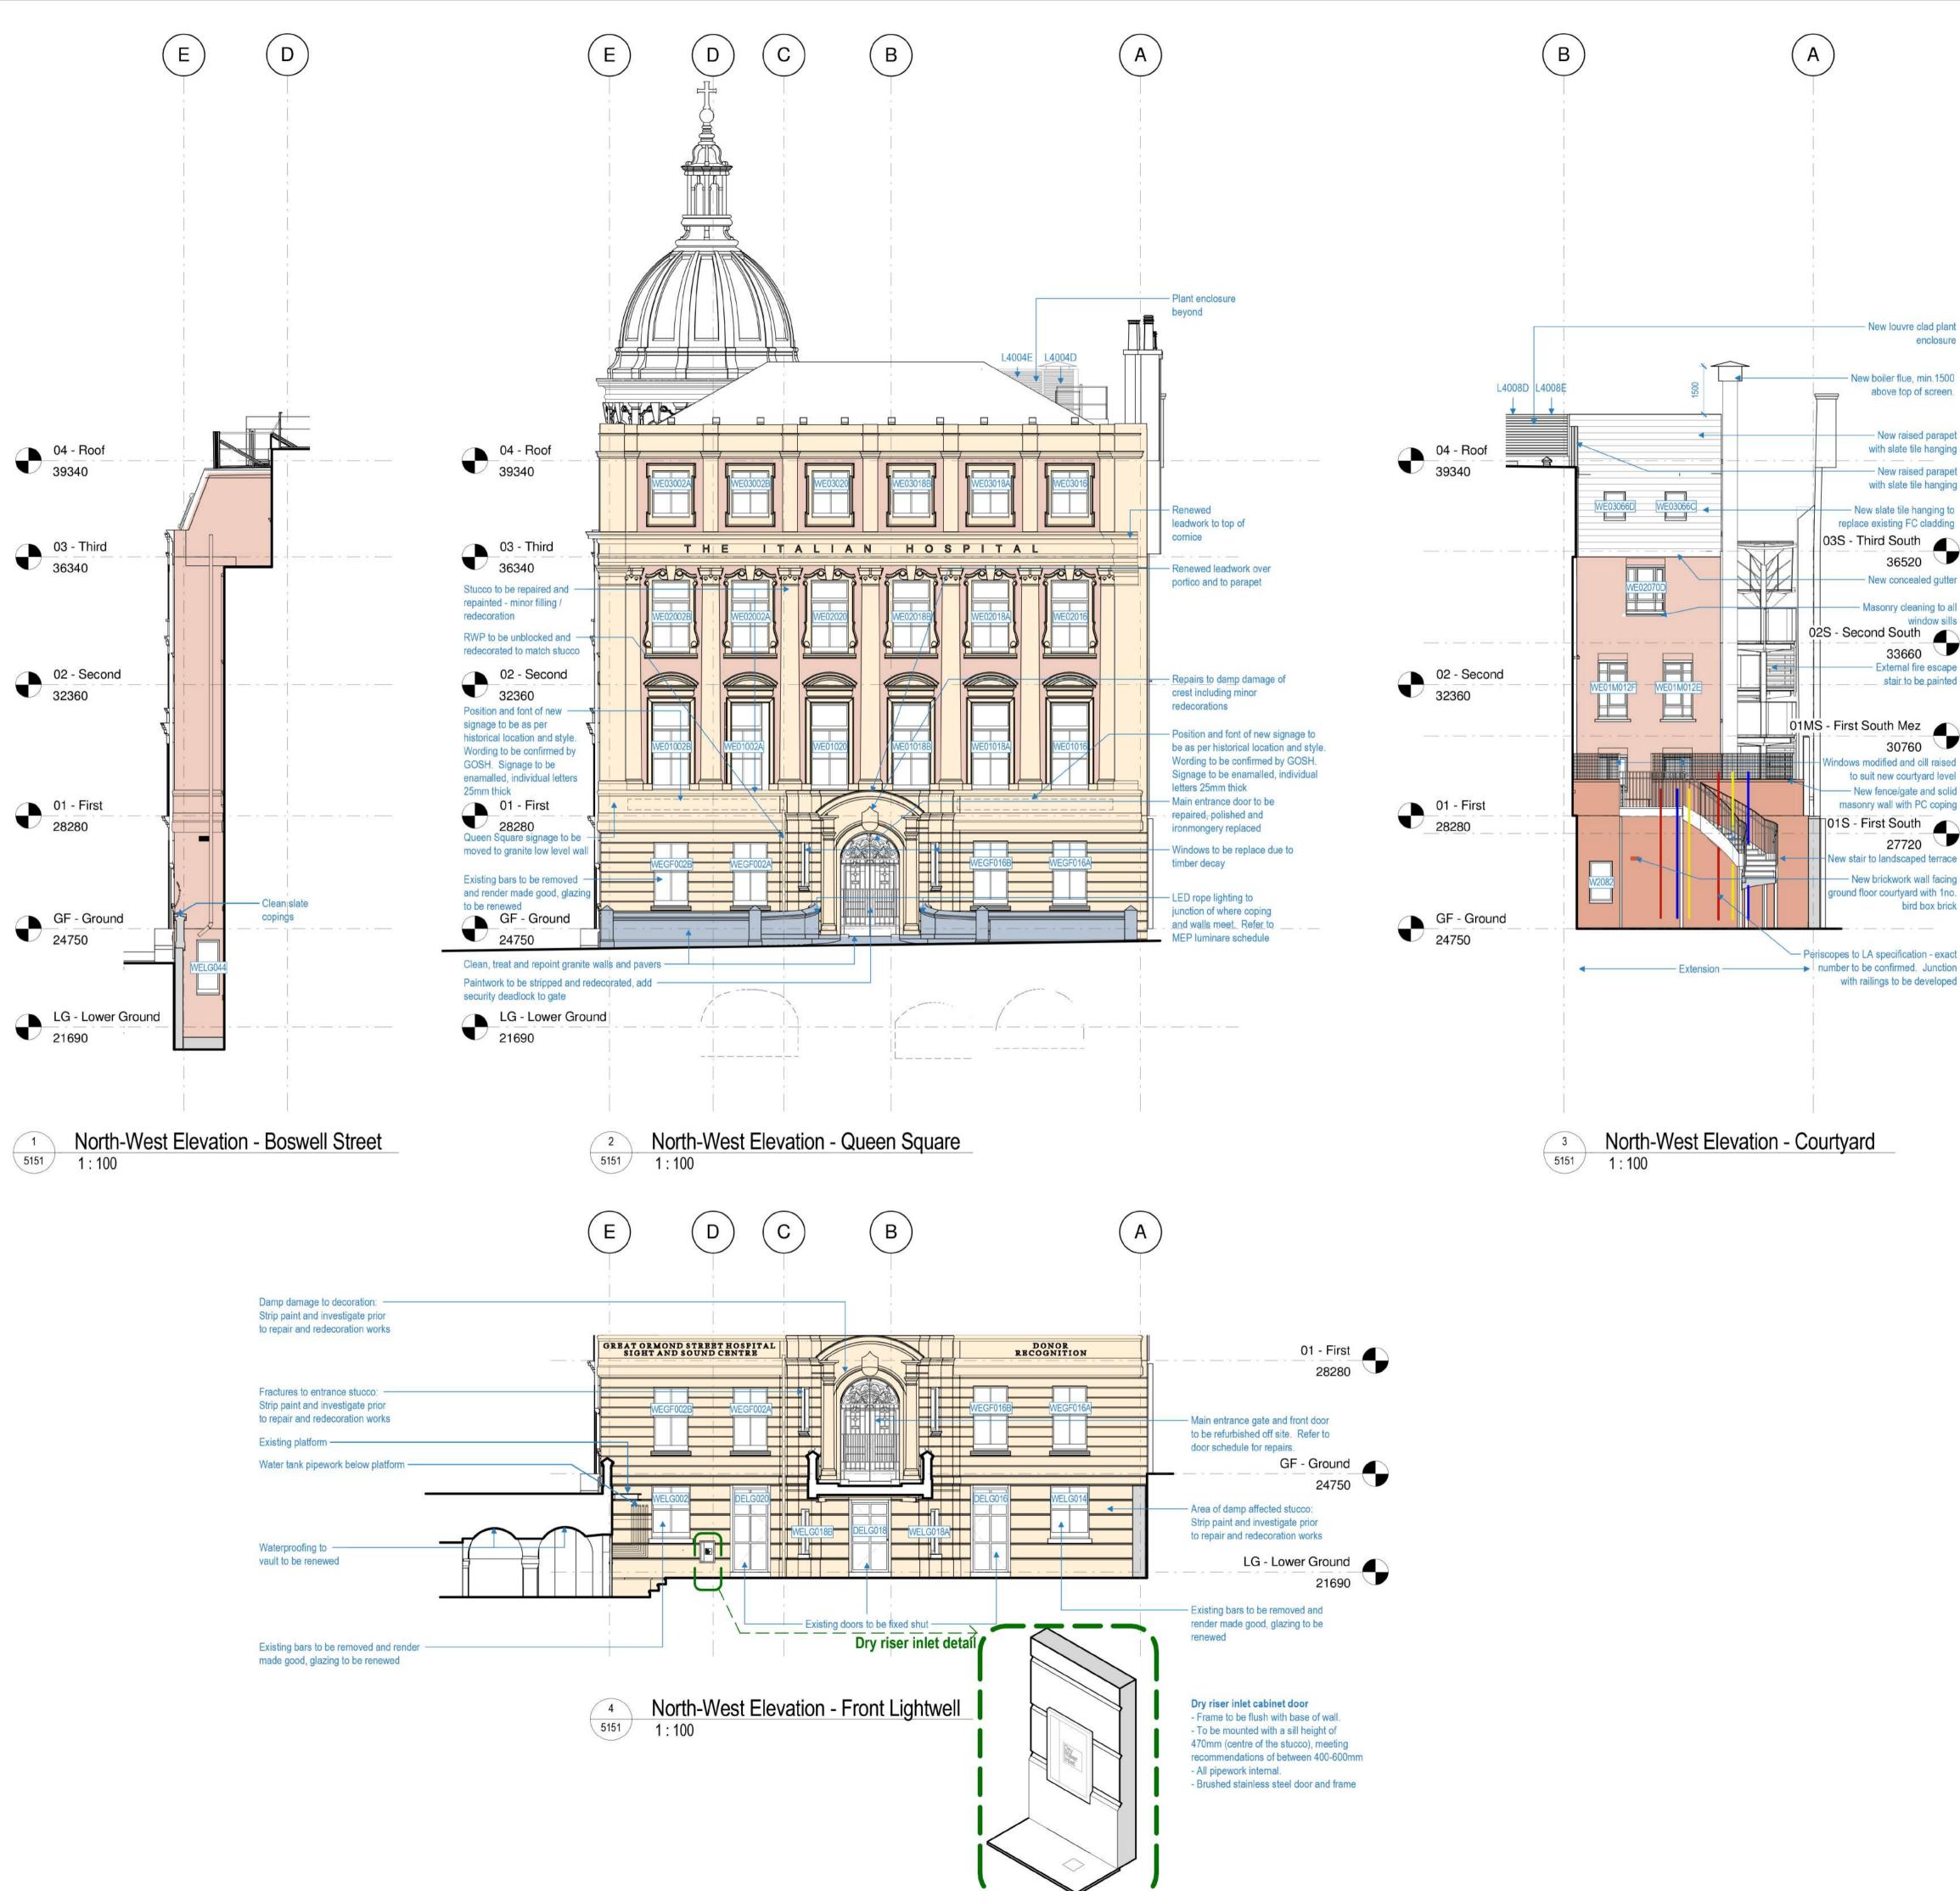

This drawing - 1615-ST-Q1-ZZ-DR-A-5151\_A11\_ProposedNorth-WestElevations (2018/2883/P) has been updated to show the blank signage zone as per drawing: 1615-ST-Q1-ZZ-DR-A-5151\_A6\_ProposedNorth-WestElevations (2017/3933/P). As requested by Camden 28.03.19