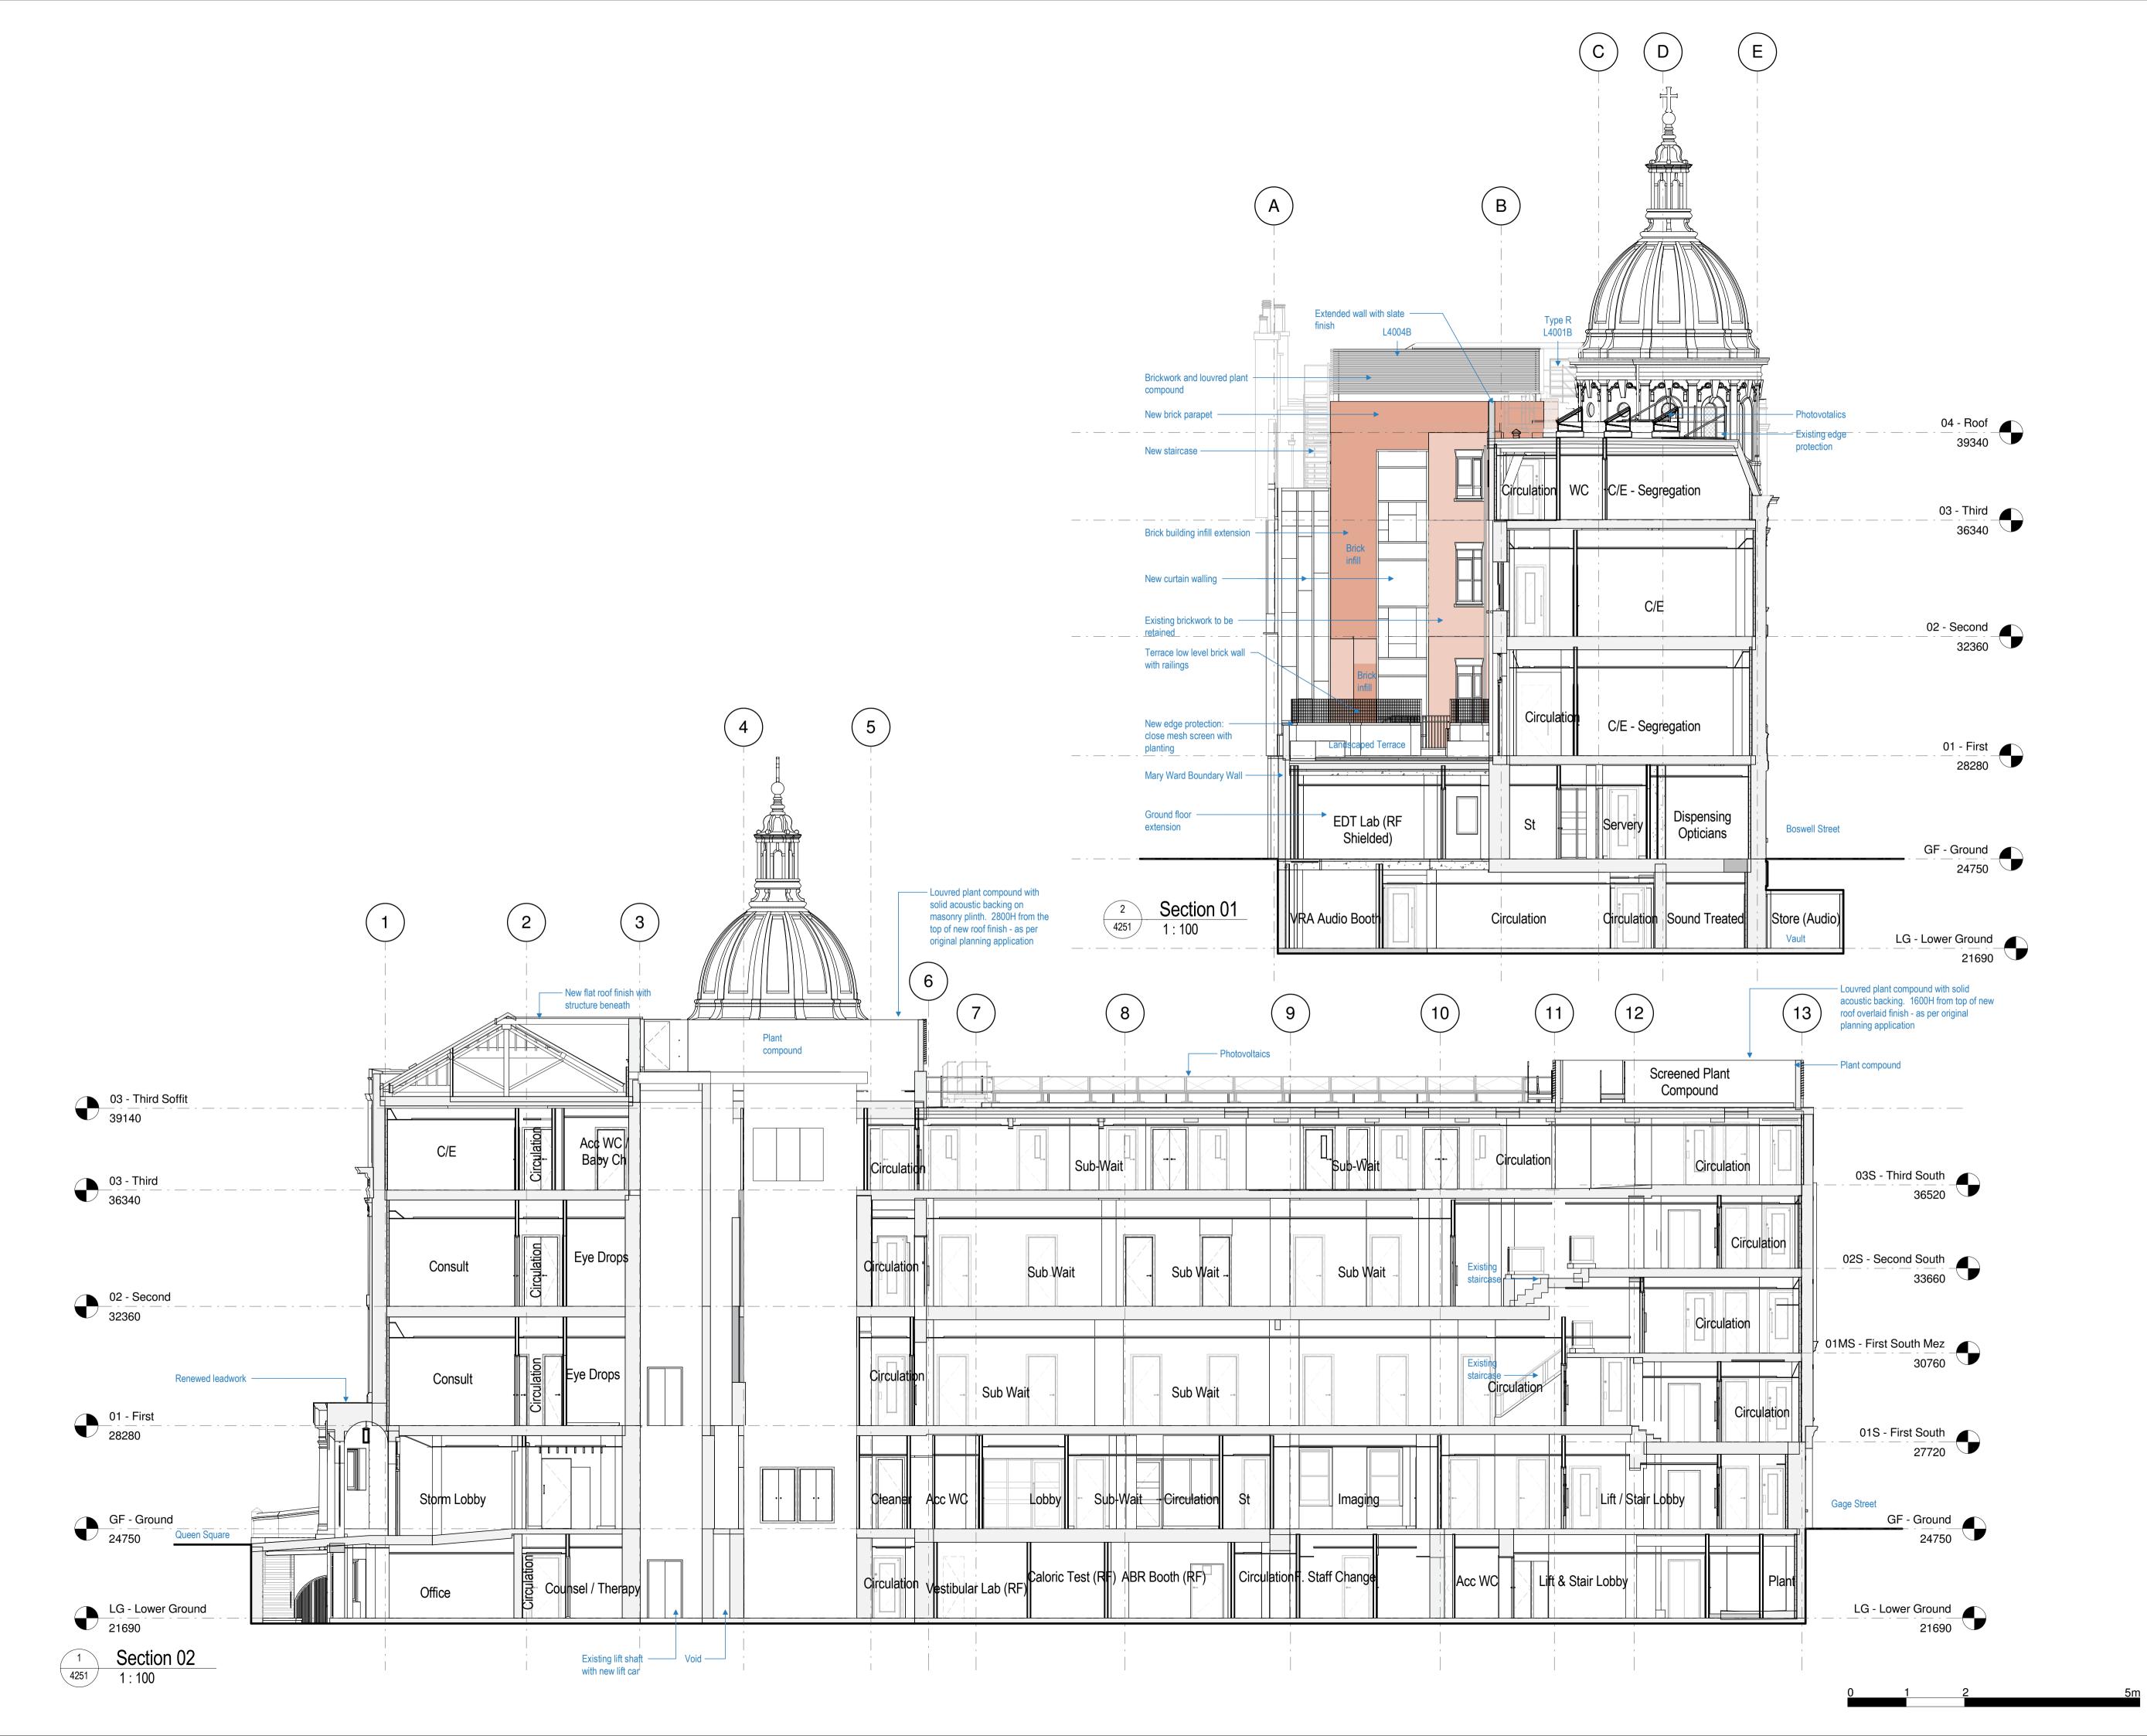

## ITALIAN HOSPITAL

Drawing title PROPOSED SECTIONS Planning - Section 1 & 2

Status Revision 1: 50 @A1 1: 100 @A3 APPROVAL A11

Drawing number

1615-ST-Q1-ZZ-DR-A-4251