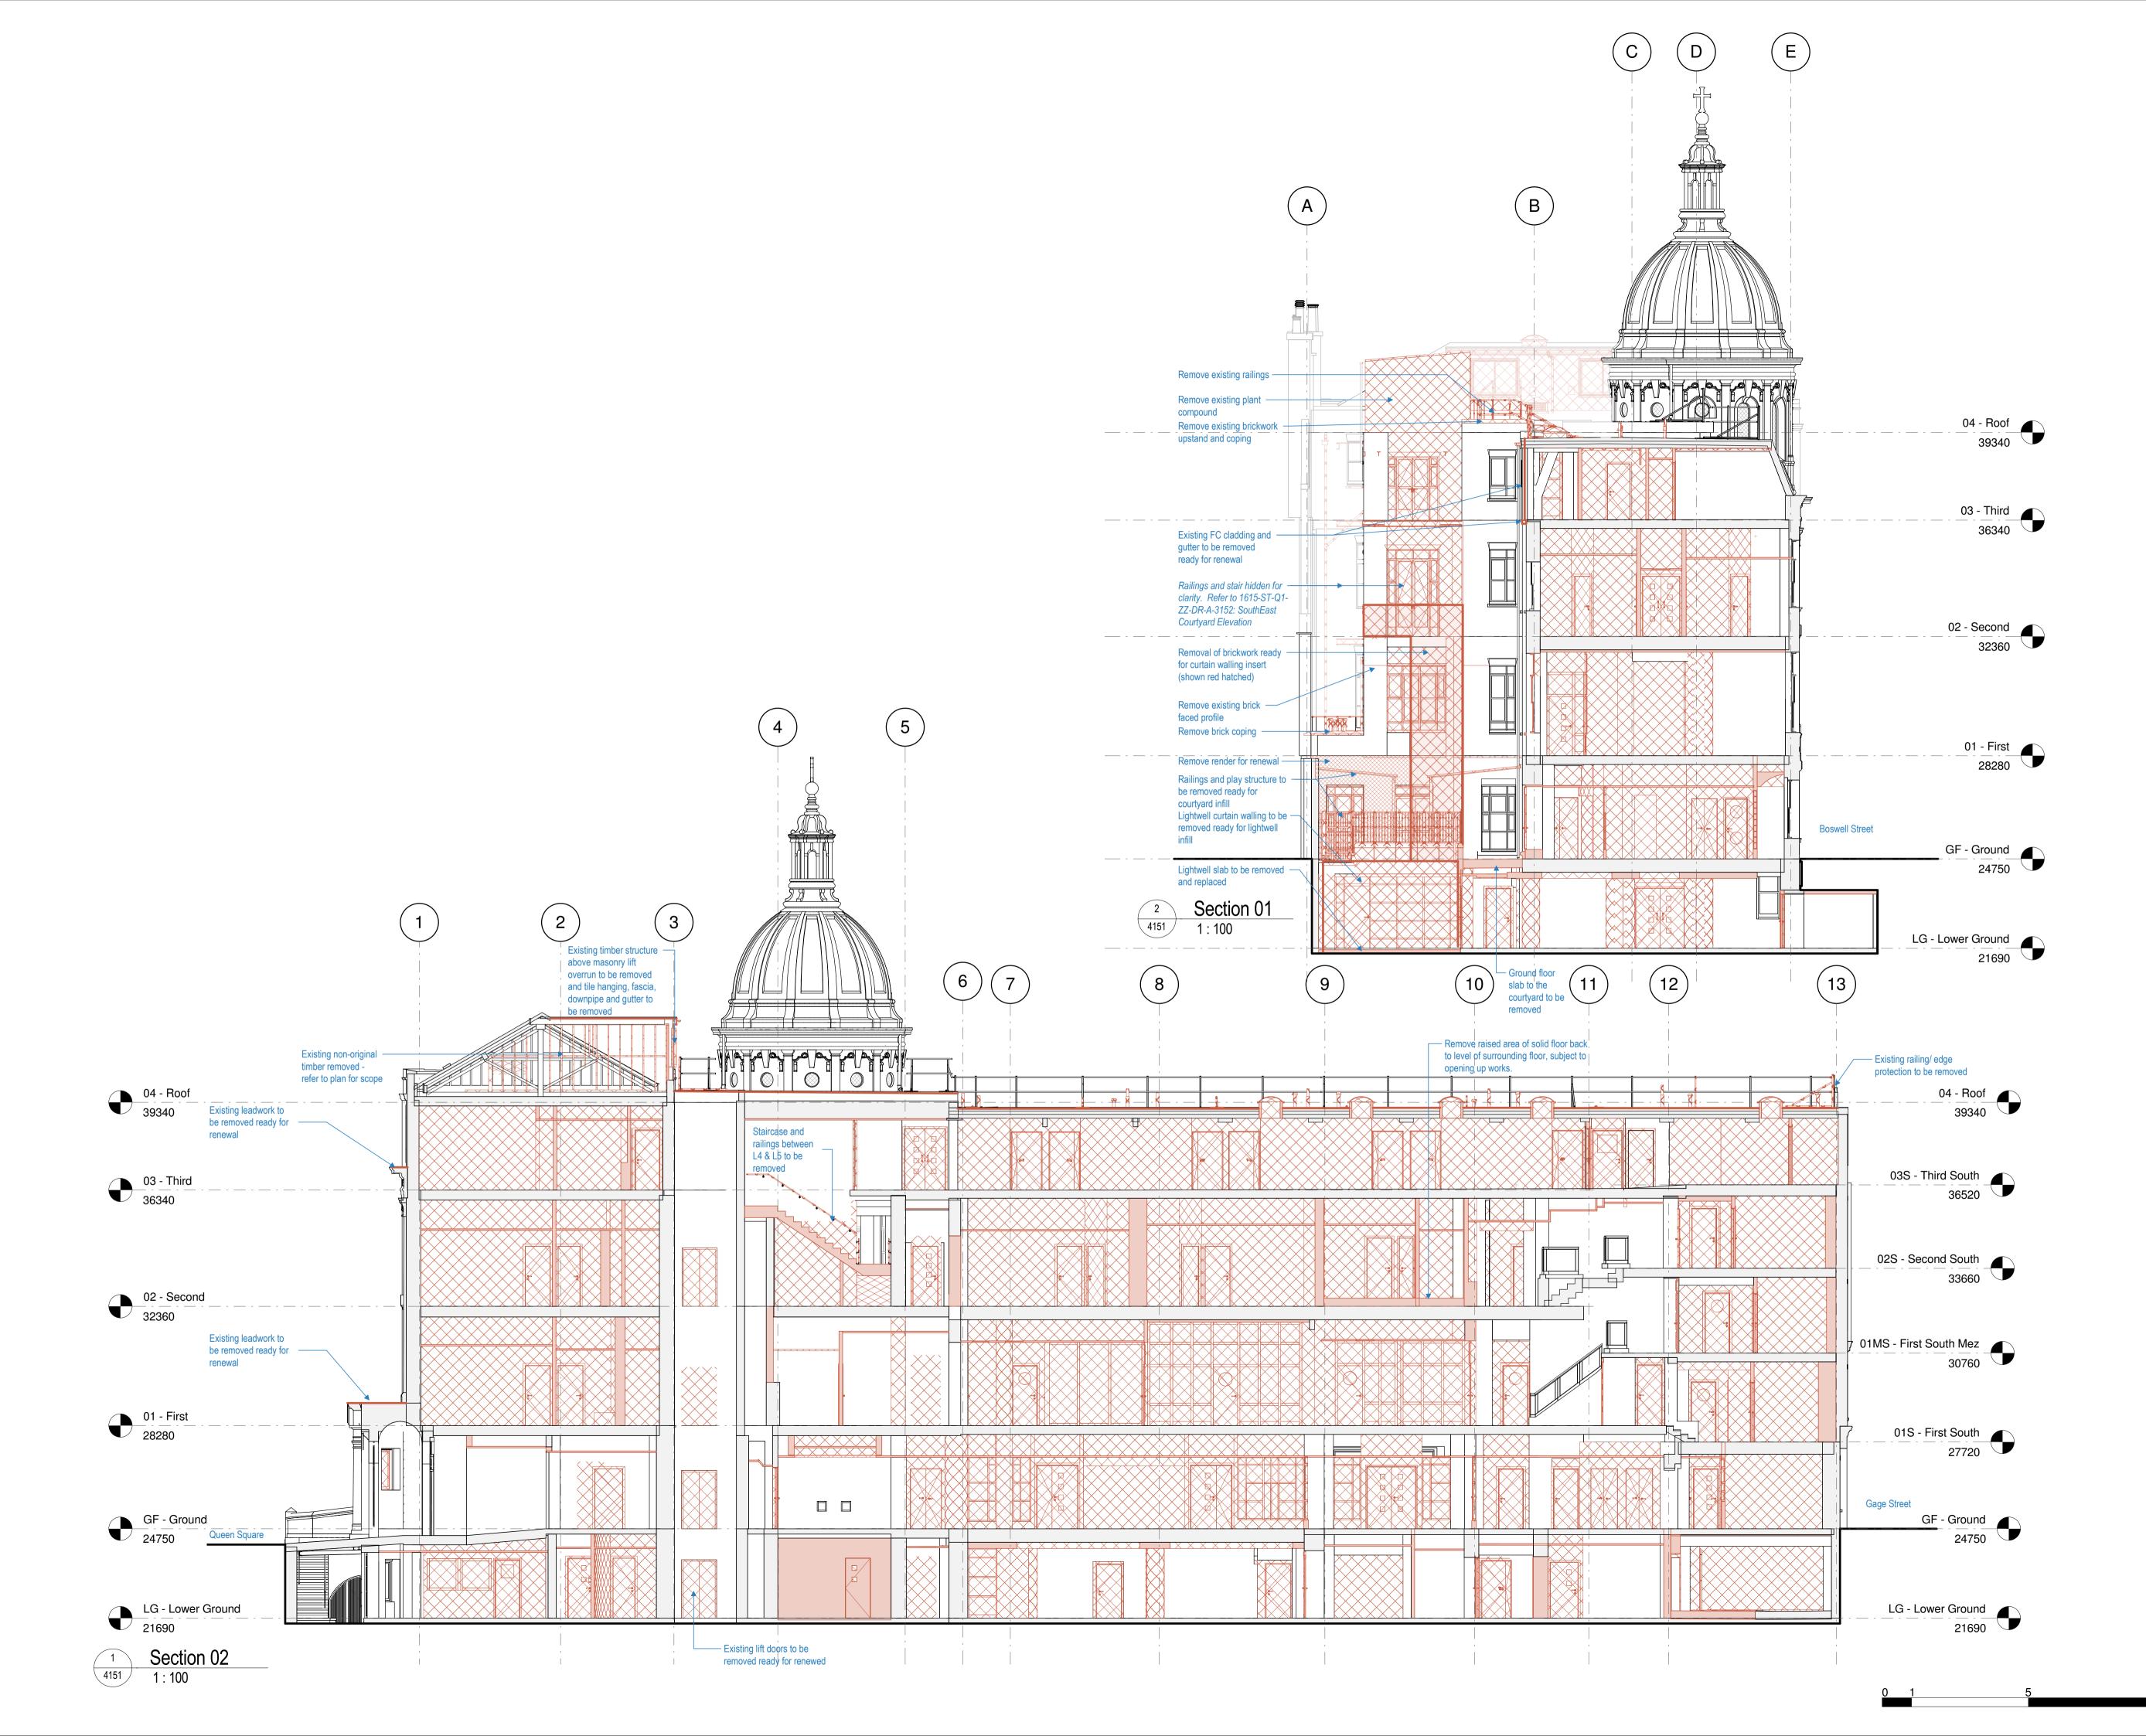

| Key I | Plan                                                                                                                                                                                                                                                 |  |  |
|-------|------------------------------------------------------------------------------------------------------------------------------------------------------------------------------------------------------------------------------------------------------|--|--|
| 1     | Gage Street                                                                                                                                                                                                                                          |  |  |
| Key   |                                                                                                                                                                                                                                                      |  |  |
|       | Existing building fabric                                                                                                                                                                                                                             |  |  |
|       | Demolish as indicated. Make good edges to suit new layout.                                                                                                                                                                                           |  |  |
|       | Demolish parts of section as indicated.                                                                                                                                                                                                              |  |  |
|       |                                                                                                                                                                                                                                                      |  |  |
| Note  | es and the second se                                                                                                                                      |  |  |
|       |                                                                                                                                                                                                                                                      |  |  |
| 1     | The building is listed. Care is to be taken<br>during demolitions and strip out to avoid<br>damage to retained fabric. Water ingress is to<br>be avoided; physical damage from impact or<br>overloading and unauthorised access is not<br>permitted. |  |  |
| 2     | All existing doors and frames to be removed, unless noted otherwise                                                                                                                                                                                  |  |  |
| 3     | Where openings are shown for new doors, height of structural opening is noted on the plans                                                                                                                                                           |  |  |
| 4     | Allow for a full strip out of existing services<br>internally and externally (power, data, lighting<br>mech). Services isolated and made safe prior<br>to works commencing                                                                           |  |  |
| 5     | For window glazing replacement, refer to window schedule. All lower ground and ground floor glazing to be removed and replaced.                                                                                                                      |  |  |
| 6     | Remove all existing floor finishes including all layers back to substrate, unless noted otherwise.                                                                                                                                                   |  |  |
| 7     | Not specifically drawn, however all<br>sanitaryware, joinery, kitchen sinks etc to be<br>stripped out                                                                                                                                                |  |  |
|       | stripped out                                                                                                                                                                                                                                         |  |  |

 stripped out

 8
 All suspended ceilings to be removed unless stated otherwise

| Rev | Date     | Details/ Amended by                                  | Sign |
|-----|----------|------------------------------------------------------|------|
|     |          |                                                      |      |
| A1  | 30.03.17 | Pre-planning application /<br>CL                     | LM   |
| A2  | 06.04.17 | Pre-planning application to<br>Camden / CL           | LM   |
| A3  | 05.07.17 | Planning Submission for<br>Client Approval / LM / GV | GT   |
| A4  | 10.07.17 | PLANNING SUBMISSION /<br>LM                          | GT   |
| A5  | 11.08.17 | STAGE 3 SUBMISSION /<br>LM                           | AML  |
| P6  | 21.11.17 | Draft Stage 4 Issue / LM                             | AML  |
| A7  | 07.02.18 | STAGE 4 SUBMISSION/<br>LM                            | AML  |
| A10 | 15.06.18 | Section 73 planning application for Kier approval    | LM   |
| A11 | 19.06.18 | SECTION 73 PLANNING<br>APPLICATION                   | LM   |

## sonnemanntoon architects

| Quality House<br>6-9 Quality Court<br>Chancery Lane<br>London WC2A 1HP<br>United Kingdom                                            | email: info<br>web: www | )20 7580 8881<br>@st-arch.co.uk<br>.st-arch.co.uk<br>wing is copyright |  |  |  |  |
|-------------------------------------------------------------------------------------------------------------------------------------|-------------------------|------------------------------------------------------------------------|--|--|--|--|
| Do not scale this drawing. Architect to be informed of all discrepancies in dimensions. Contractor to check all dimensions on site. |                         |                                                                        |  |  |  |  |
| Project title                                                                                                                       |                         |                                                                        |  |  |  |  |
| ITALIAN HOSPITAL                                                                                                                    |                         |                                                                        |  |  |  |  |
| Drawing title                                                                                                                       |                         |                                                                        |  |  |  |  |
| DEMOLITION SECTIONS<br>Planning - Section 1 & 2                                                                                     |                         |                                                                        |  |  |  |  |
| Scale                                                                                                                               | Status                  | Revision                                                               |  |  |  |  |
| 1: 200 @A3                                                                                                                          | APPROVAL                | A11                                                                    |  |  |  |  |
| Drawing number                                                                                                                      |                         |                                                                        |  |  |  |  |
| 1615-ST-Q1-ZZ-DR-A-4151                                                                                                             |                         |                                                                        |  |  |  |  |