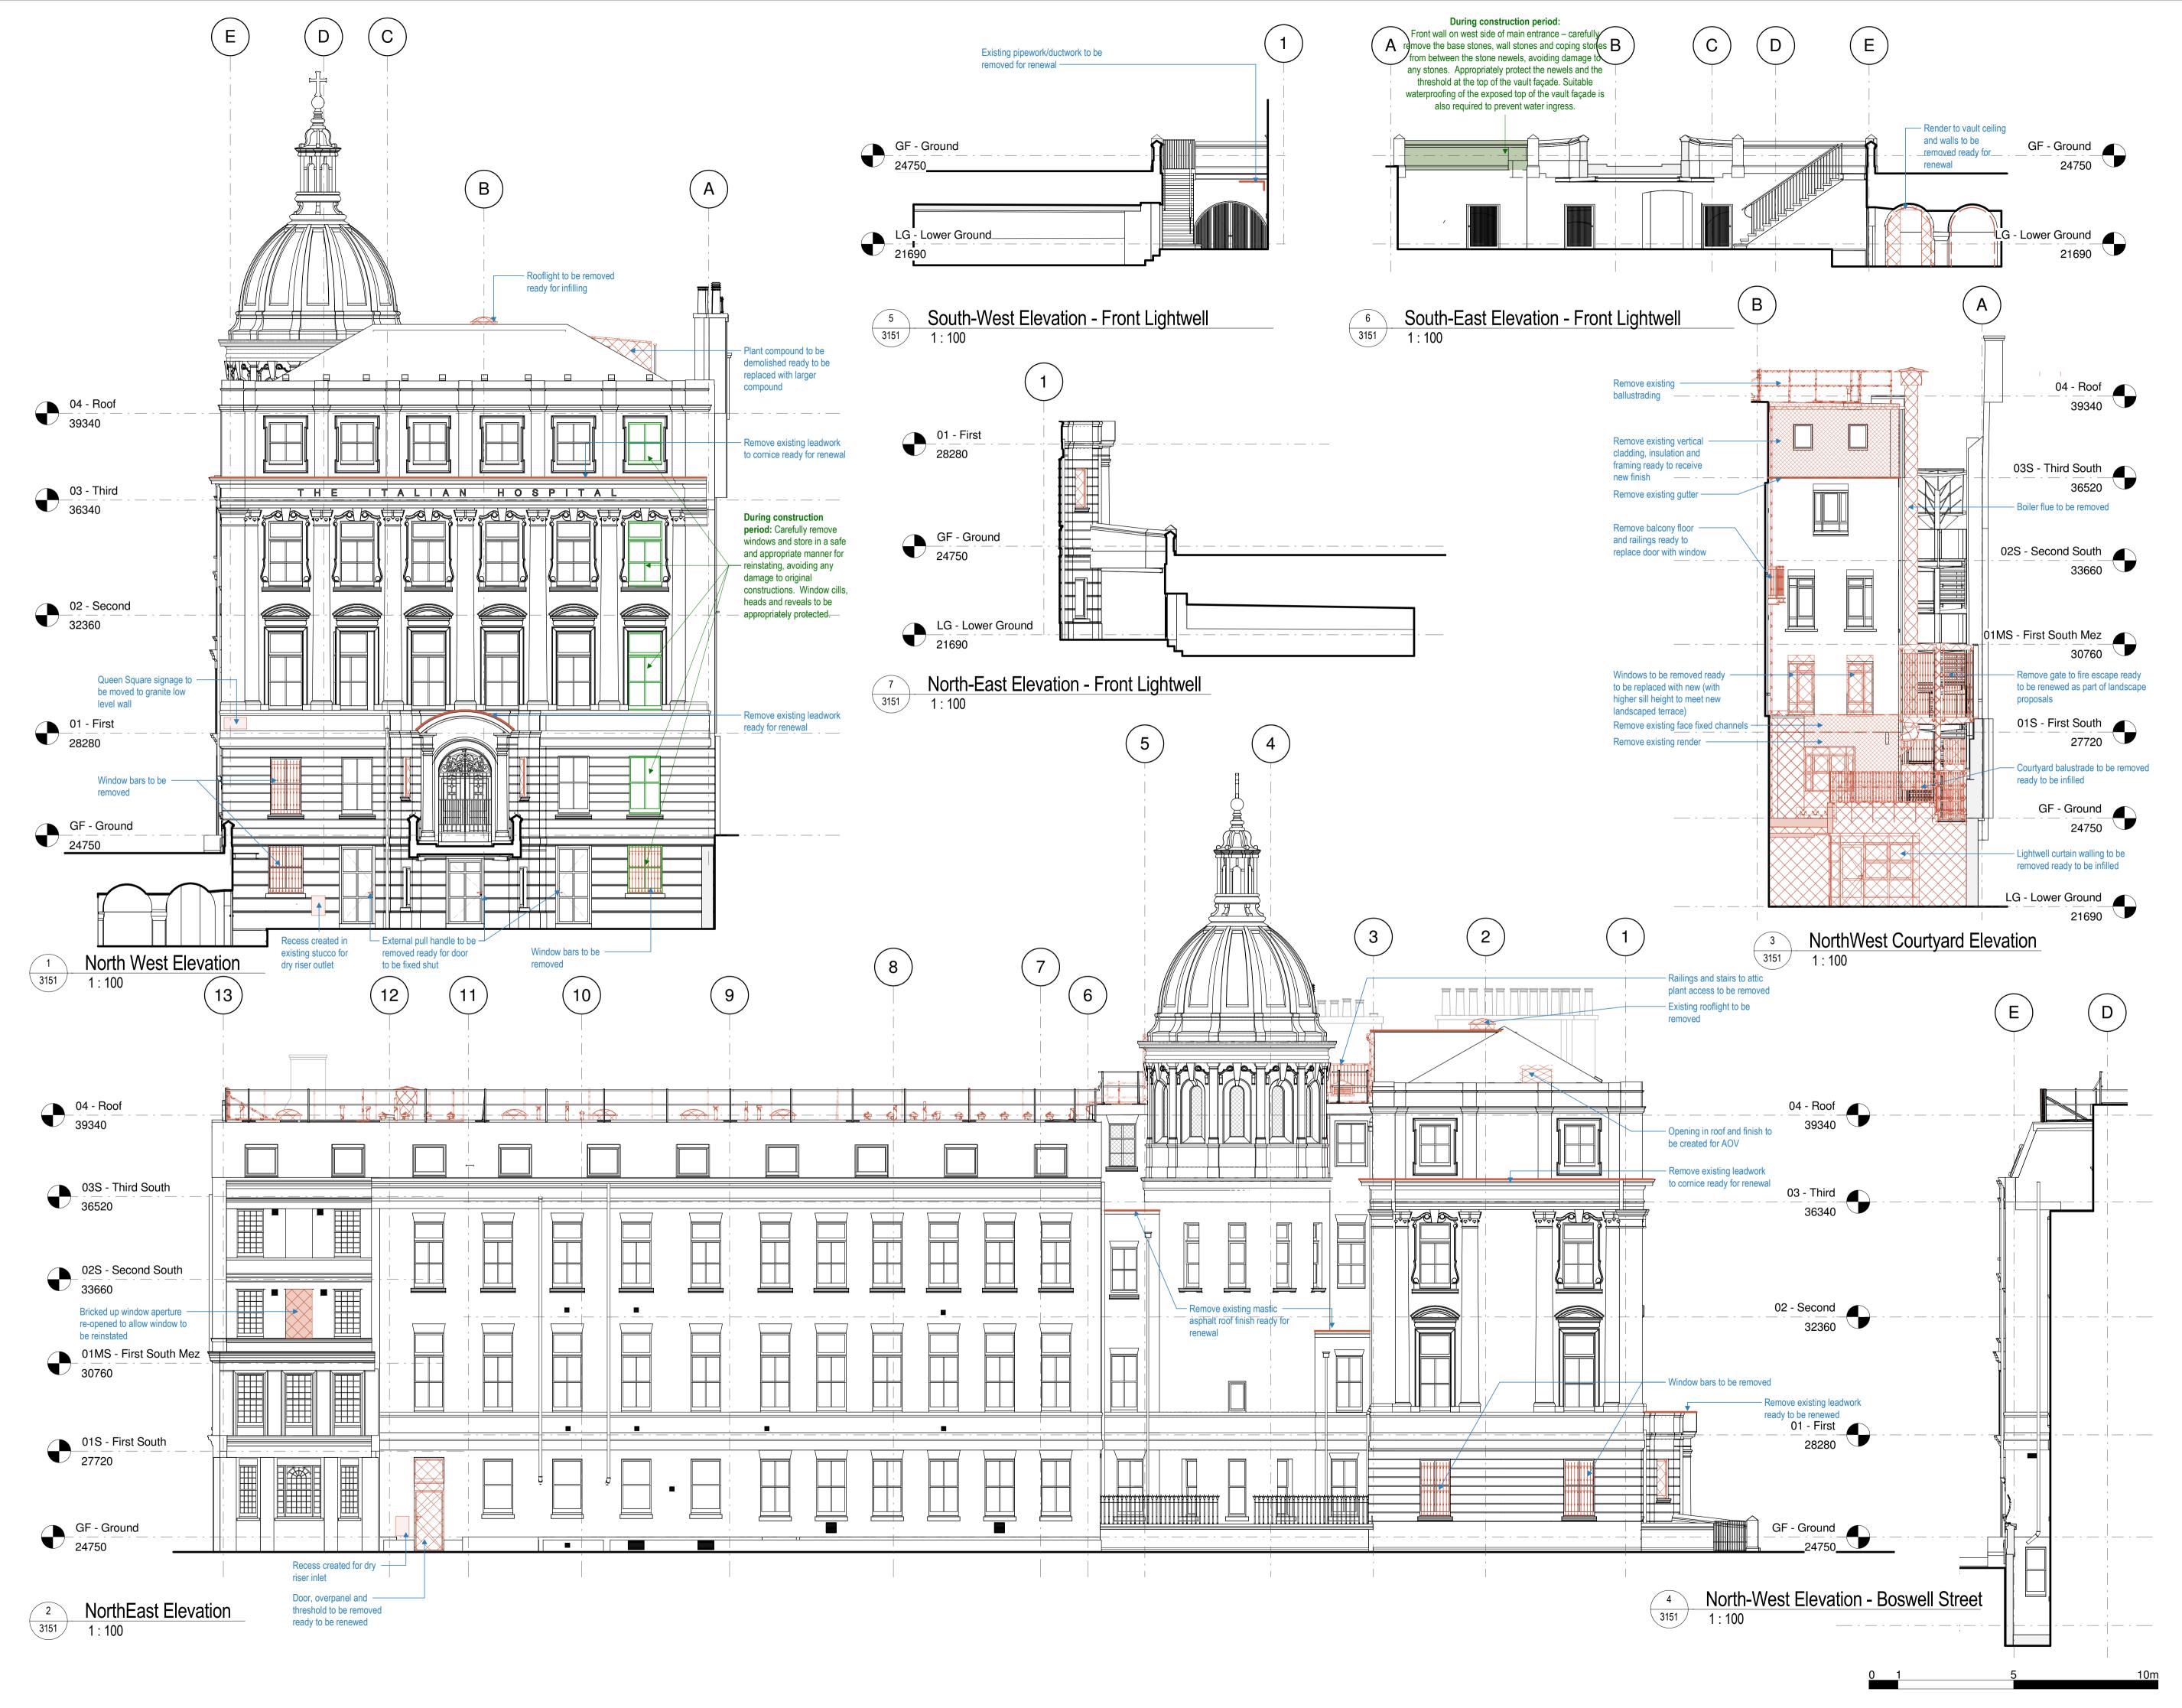

| Kay       | Non                                                                                                                                                                                                                                                  |  |  |
|-----------|------------------------------------------------------------------------------------------------------------------------------------------------------------------------------------------------------------------------------------------------------|--|--|
| Key F     |                                                                                                                                                                                                                                                      |  |  |
| NORTHWEST | Queen Square<br>40-41<br>Gage Stret                                                                                                                                                                                                                  |  |  |
| Key       |                                                                                                                                                                                                                                                      |  |  |
|           | Existing building fabric                                                                                                                                                                                                                             |  |  |
|           | Demolish as indicated. Make good edges to suit new layout.                                                                                                                                                                                           |  |  |
|           | Demolish parts of elevation as indicated.                                                                                                                                                                                                            |  |  |
|           | Careful removal, storage and reinstate of elements during construction period                                                                                                                                                                        |  |  |
| Notes     | 3                                                                                                                                                                                                                                                    |  |  |
| 1         | The building is listed. Care is to be taken<br>during demolitions and strip out to avoid<br>damage to retained fabric. Water ingress is to<br>be avoided; physical damage from impact or<br>overloading and unauthorised access is not<br>permitted. |  |  |
| 2         | All existing doors and frames to be removed, unless noted otherwise                                                                                                                                                                                  |  |  |
| 3         | Where openings are shown for new doors,<br>height of structural opening is noted on the<br>plans                                                                                                                                                     |  |  |
| 4         | Allow for a full strip out of existing services<br>internally and externally (power, data, lighting,<br>mech). Services isolated and made safe prior<br>to works commencing                                                                          |  |  |
| 5         | For window glazing replacement, refer to<br>window schedule. All lower ground and<br>ground floor glazing to be removed and<br>replaced.                                                                                                             |  |  |
| 6         | Remove all existing floor finishes including all layers back to substrate, unless noted otherwise.                                                                                                                                                   |  |  |
| 7         | Not specifically drawn, however all<br>sanitaryware, joinery, kitchen sinks etc to be<br>stripped out                                                                                                                                                |  |  |
| 8         | All suspended ceilings to be removed unless stated otherwise                                                                                                                                                                                         |  |  |

## sonnemanntoon architects

| Quality House<br>6-9 Quality Court<br>Chancery Lane                   | email: info<br>web: www | )20 7580 8881<br>@st-arch.co.uk<br>.st-arch.co.uk |
|-----------------------------------------------------------------------|-------------------------|---------------------------------------------------|
| London WC2A 1HP<br>United Kingdom                                     |                         | wing is copyright                                 |
| Do not scale this dra<br>all discrepancies in<br>all dimensions on si | dimensions. Contra      |                                                   |
| Project title                                                         |                         |                                                   |
| TALIAN HOS                                                            | PITAL                   |                                                   |
| Drawing title                                                         |                         |                                                   |
| DEMOLITION<br>NorthWest & N                                           |                         |                                                   |
| Scale                                                                 | Status                  | Revision                                          |
| 1: 100 @A1<br>1: 200 @A3<br>Drawing number                            | APPROVAL                | A11                                               |
| 1615-ST-Q <sup>2</sup>                                                | 1-ZZ-DR-A-              | -3151                                             |