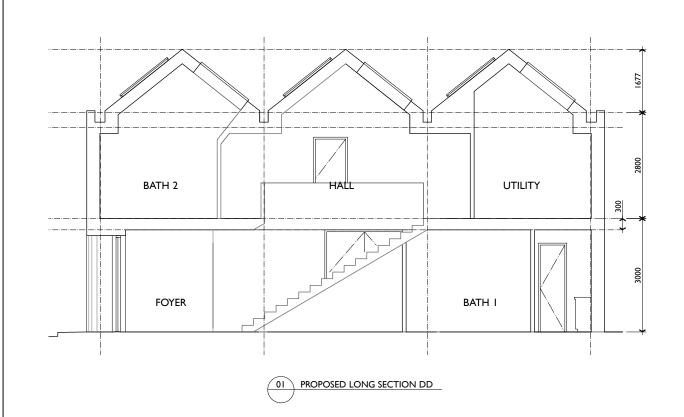

## PLANNING

II Rochester Mews

| Proposed House Sections and Roof Detail       |      |     |           |    |       |
|-----------------------------------------------|------|-----|-----------|----|-------|
| 1:50 & 1:20 at A1 scale<br>1:100 & 1:40 at A3 |      |     | June 2018 |    | date  |
| 172 <sup>job</sup>                            | P-06 | no. | revision  | LB | drawn |