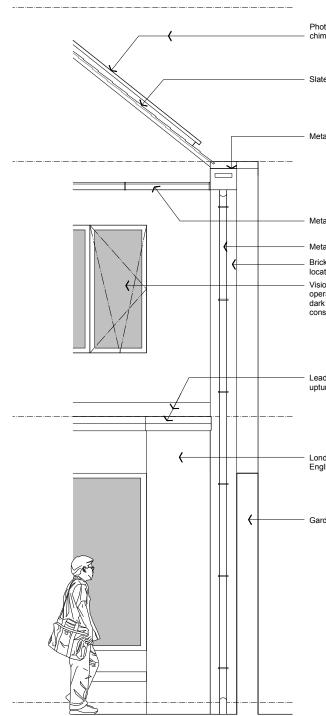

do not scale check all dimensions on site report all discrepancies to the architect this drawing is copyright

Photovoltaic panels and chimney flue (beyond)

Slate roof shingles

Metal rain hopper with overflow

Metal rain gutter

Metal rain downspout

Brick reveal at downspout location

 Vision glass window unit with operable side light. Frame of dark faced slim-line aluminium construction.

 Lead surfaced roof flashing and upturn.

London stock bricks shown in English bond pattern (typical)

Garden wall in section

Mador & Partners Chartered Architects Ltd.

Studio 102 I Thane Villas London N7 7PH

telephone 0207 281 5550 fax 0207 272 3959