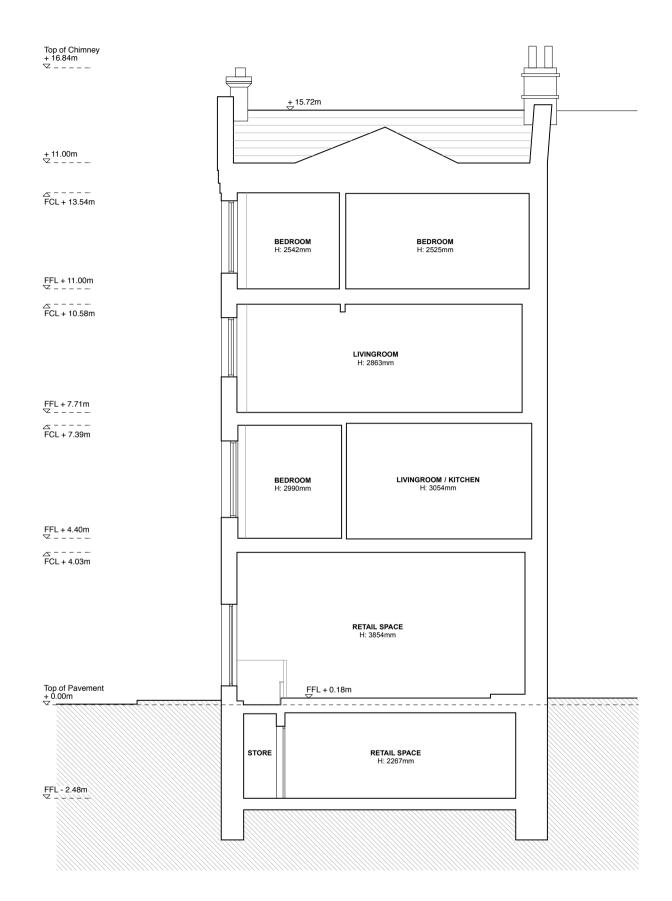

SECTION AA AS EXISTING Scale: 1:100 @ A3

2

0

4

10m

1

Alexander Martin Architects

22-24 Kingsford Street London NW5 4JT T. +44.0.20.3290.3540 E. info@amarchitects.co.uk W. amarchitects.co.uk

## Status

PLANNING

Client

Zamain Keshwani

Project

91 Regents Park Road, NW1 8UT

| Drawing title       |            |
|---------------------|------------|
| EXISTING SECTION AA |            |
| Drawn               | Checked    |
| DJ                  | AM         |
| Scale               | Date       |
| 1:100@A3            | 15.05.2017 |
| Drawing No          | Rev        |
| 168-EX-300          | -          |
|                     |            |