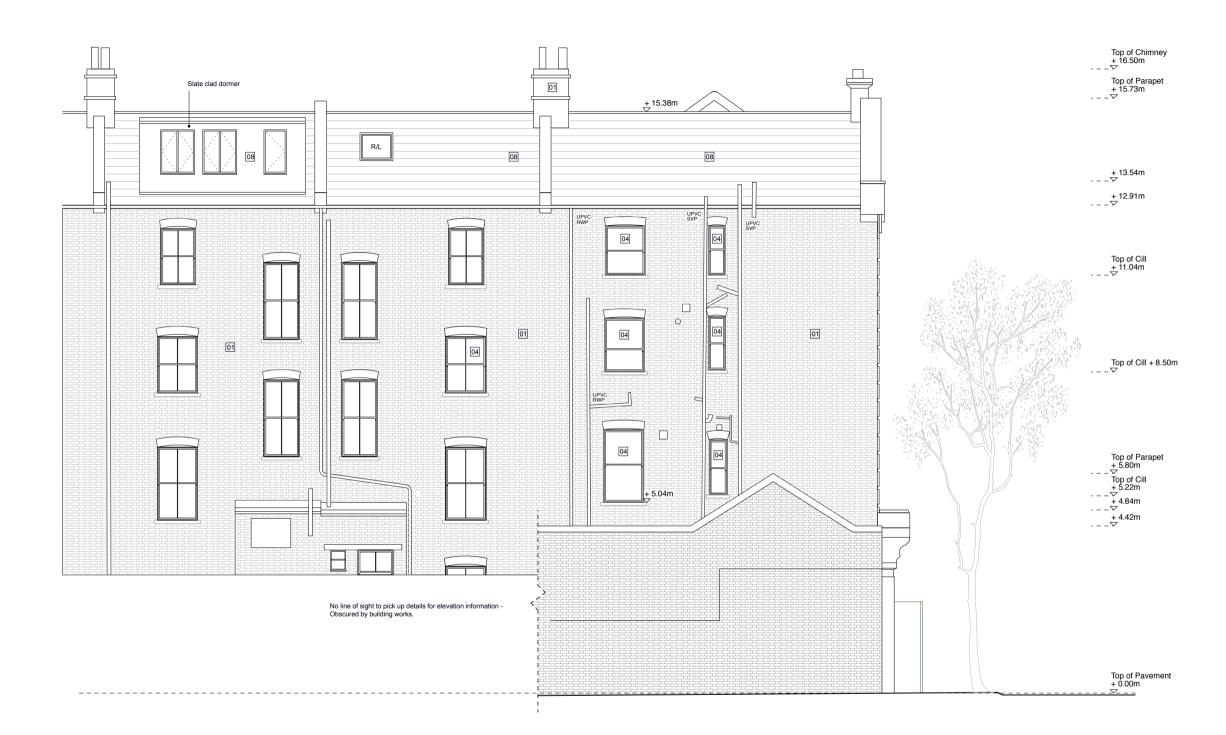

# NORTH WEST ELEVATION AS EXISTING Scale: 1:100 @ A3

10m

1

Alexander Martin Architects

22-24 Kingsford Street London NW5 4JT

T. +44.0.20.3290.3540 E. info@amarchitects.co.uk W. amarchitects.co.uk

O Alexander Martin Architects Limited. DO NOT SCALE. All drawings are to be read in conjuction with the relevant structural and services drawings. All dimensions to be checked on site by Contractor. Report any discrementaria to AMA note to construction.

Revisions

### KEY - EXISTING MATERIALS

01 Brickwork 02 Painted render 03 Black Painted Timber Sash Window 04 White Painted Timber Sash Window 05 Black Painted Timber Window 06 Black Metal Roller Shutter 07 Black Painted Timber Door 08 Slate

Status

PLANNING

Client

Mr Z. Keshwani Project

91 Regents Park Road, NW1 8UT

| Drawing title                 |            |  |
|-------------------------------|------------|--|
| EXISTING NORTH WEST ELEVATION |            |  |
| Drawn                         | Checked    |  |
| DJ                            | AM         |  |
| Scale                         | Date       |  |
| 1:100@A3                      | 15.05.2017 |  |
| Drawing No                    | Rev        |  |
| 168-EX-202                    | -          |  |
|                               |            |  |