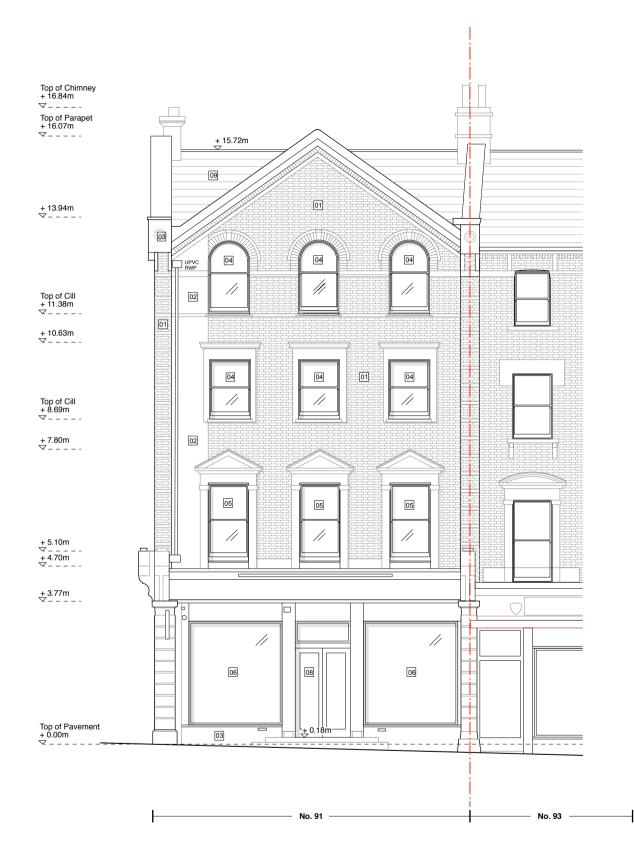

# SOUTH EAST ELEVATION AS EXISTING Scale: 1:100 @ A3

0 2 4

10m 1

Alexander Martin Architects

22-24 Kingsford Street London NW5 4JT

T. +44.0.20.3290.3540 E. info@amarchitects.co.uk W. amarchitects.co.uk Revisions

Alexander Martin Architects Limited . DO NOT SCALE .
 All drawings are to be read in conjuction with the relevant structural and
 services drawings. All dimensions to be checked on site by Contractor . Report
 any discrementies to AMA noise to construction

#### Status

PLANNING

Client

Mr Z. Keshwani

Project

91 Regents Park Road, NW1 8UT

| Drawing title                 |            |  |
|-------------------------------|------------|--|
| EXISTING SOUTH EAST ELEVATION |            |  |
| Drawn                         | Checked    |  |
| DJ                            | AM         |  |
| Scale                         | Date       |  |
| 1:100@A3                      | 15.05.2017 |  |
| Drawing No                    | Rev        |  |
| 168-EX-200                    | -          |  |
|                               |            |  |