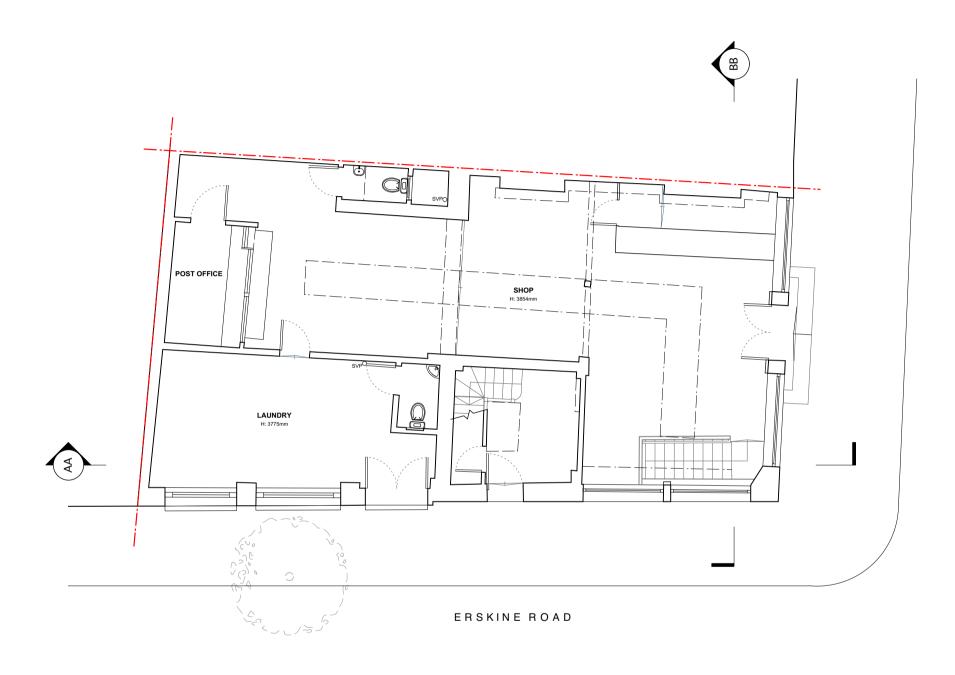

EXISTING GROUND FLOOR PLAN Checked AM Scale Date 1:100@A3 08.05.2017 Drawing No Rev 168-EX-101

Drawing title

FIRST FLOOR AS EXISTING Scale: 1:100 @ A3

Drawing title EXISTING FIRST FLOOR PLAN Checked AM Scale Date 1:100@A3 08.05.2017 Drawing No Rev 168-EX-102

AMA

SECOND FLOOR AS EXISTING Scale: 1:100 @ A3