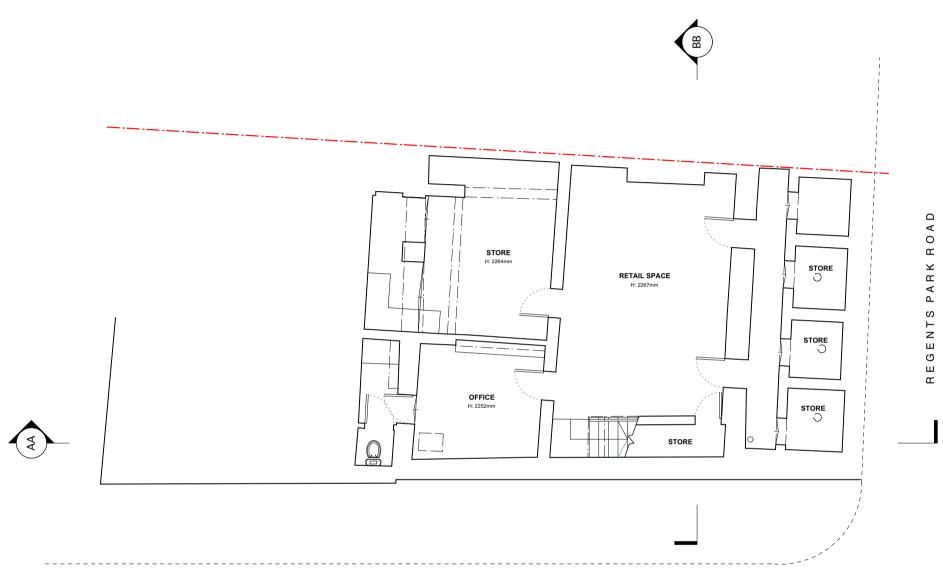

AMA

GROUND FLOOR AS EXISTING Scale: 1:100 @ A3

EXISTING GROUND FLOOR PLAN Checked AM Scale Date 1:100@A3 08.05.2017 Drawing No Rev 168-EX-101

Drawing title

FIRST FLOOR AS EXISTING Scale: 1:100 @ A3