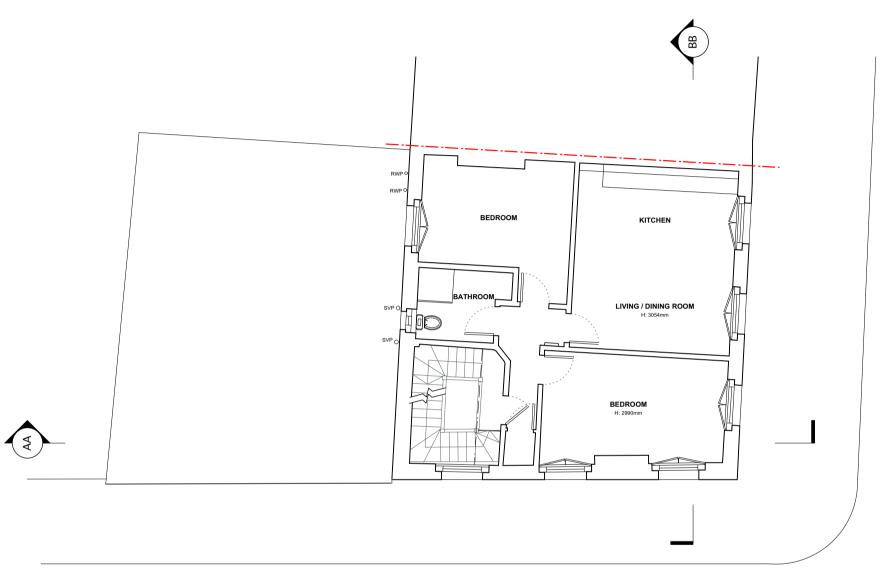

EXISTING GROUND FLOOR PLAN Checked AM Scale Date 1:100@A3 08.05.2017 Drawing No Rev 168-EX-101

Drawing title

FIRST FLOOR AS EXISTING Scale: 1:100 @ A3

Drawing title EXISTING FIRST FLOOR PLAN Checked AM Scale Date 1:100@A3 08.05.2017 Drawing No Rev 168-EX-102

AMA

SECOND FLOOR AS EXISTING Scale: 1:100 @ A3