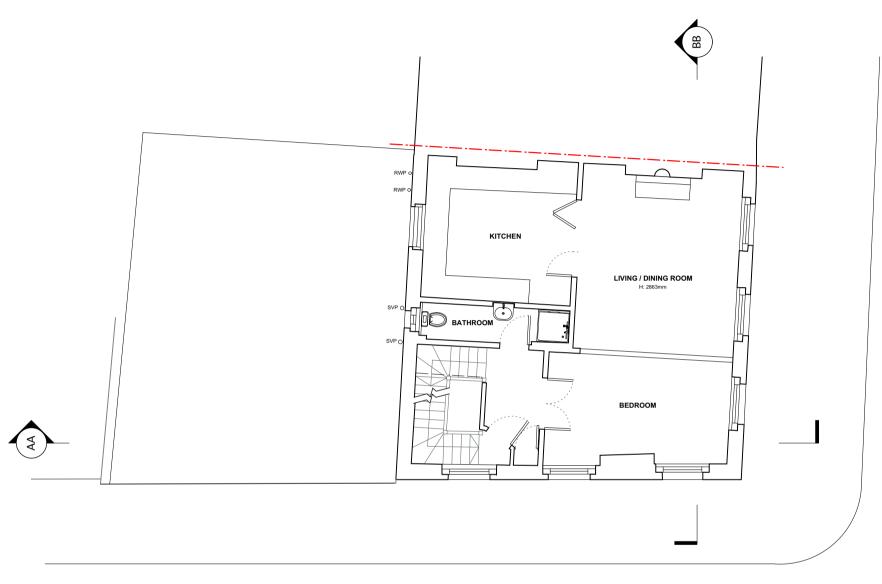

AMA

GROUND FLOOR AS EXISTING Scale: 1:100 @ A3

EXISTING GROUND FLOOR PLAN Checked AM Scale Date 1:100@A3 08.05.2017 Drawing No Rev 168-EX-101

Drawing title

FIRST FLOOR AS EXISTING Scale: 1:100 @ A3