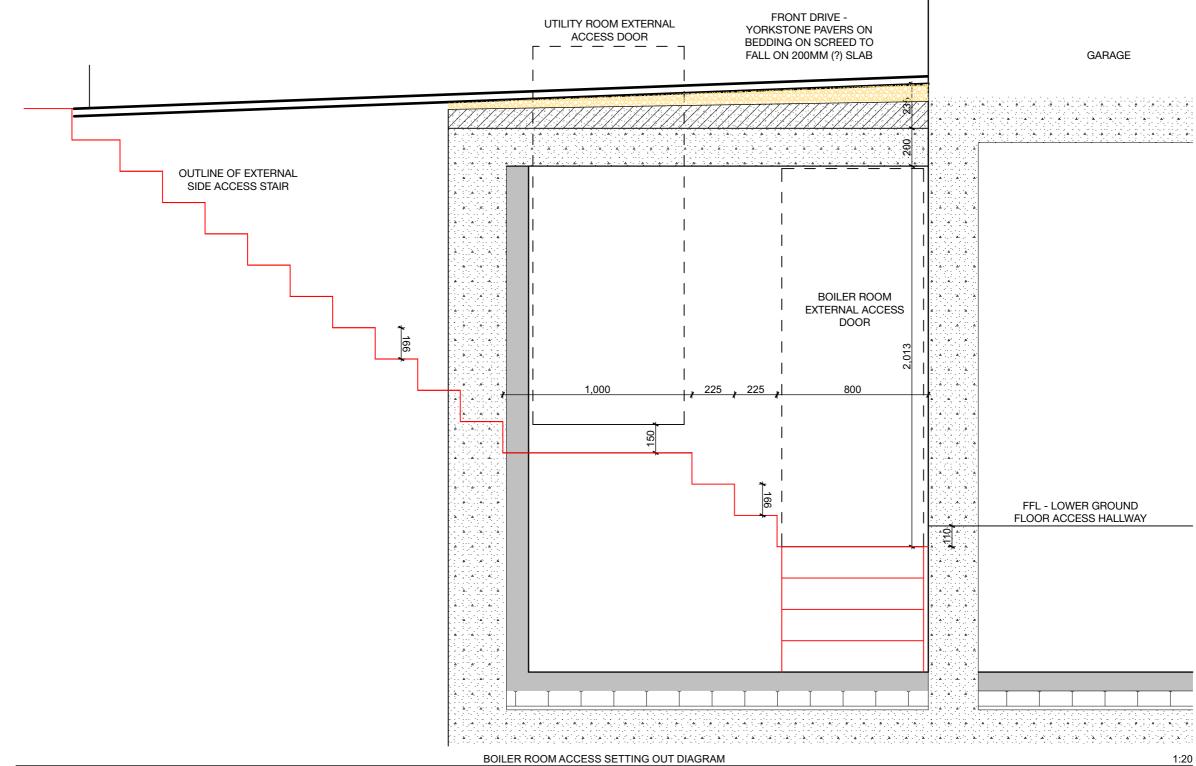

| CHARLES DOE ARCHITECTS | 3 The Square<br>Richmond<br>Surrey TW9 1DY | Tel: +44 (0) 20 8948 4200<br>Fax: +44 (0) 20 8948 4201 | ALTERATIONS<br>5 OVAL ROAD<br>LONDON NW1 7EA | Title<br>BOILER ROOM ACCESS -<br>SETTING OUT DIAGAM | Scale<br>Date | 1:20<br>JU |
|------------------------|--------------------------------------------|--------------------------------------------------------|----------------------------------------------|-----------------------------------------------------|---------------|------------|
|------------------------|--------------------------------------------|--------------------------------------------------------|----------------------------------------------|-----------------------------------------------------|---------------|------------|