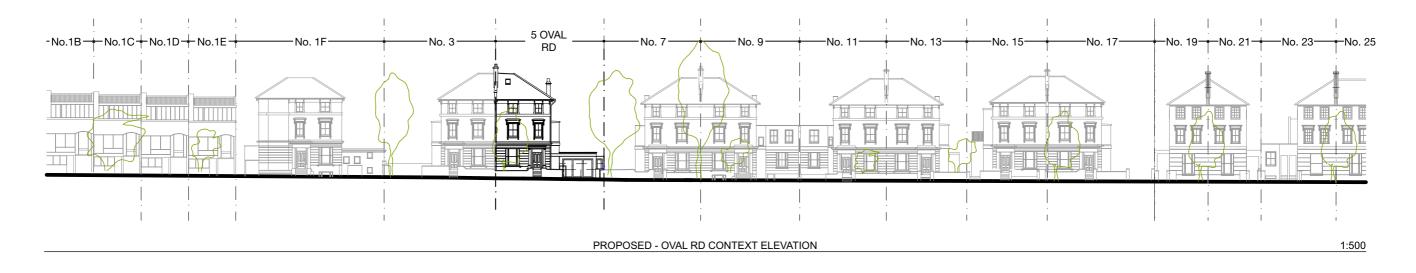

| This drawing is not to be scaled. All dimensions to be checked on site before production or work begins on site.<br>Any discrepancies to be notified immediately to Charles Doe Architects. Do not reproduce this drawing without the prior consent of Charles Doe Architects. |                                            |                                                        |                                              | 0                                                           | _             | 25<br>metres                    | - For planning         | APPROVAL           |
|--------------------------------------------------------------------------------------------------------------------------------------------------------------------------------------------------------------------------------------------------------------------------------|--------------------------------------------|--------------------------------------------------------|----------------------------------------------|-------------------------------------------------------------|---------------|---------------------------------|------------------------|--------------------|
| CHARLES DOE ARCHITECTS                                                                                                                                                                                                                                                         | 3 The Square<br>Richmond<br>Surrey TW9 1DY | Tel: +44 (0) 20 8948 4200<br>Fax: +44 (0) 20 8948 4201 | ALTERATIONS<br>5 OVAL ROAD<br>LONDON NW1 7EA | Title<br>EXISTING & PROPOSED -<br>OVAL RD CONTEXT ELEVATION | Scale<br>Date | 1:500, 1:1.54 @ A3<br>JUNE 2018 | Project<br>Drawing No. | 1435<br>TP-211 / A |