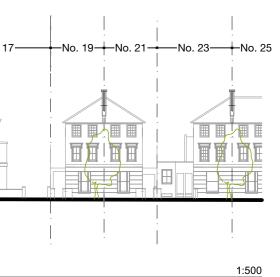

| This drawing is not to be scaled. All dimensions to be checked on site before production or work begins on site.<br>Any discrepancies to be notified immediately to Charles Doe Architects. Do not reproduce this drawing without the prior consent of Charles Doe Architects. |                                            |                                                        |                                              | 0                                                           | _             | 25<br>metres                    | - For planning         | APPROVAL           |
|--------------------------------------------------------------------------------------------------------------------------------------------------------------------------------------------------------------------------------------------------------------------------------|--------------------------------------------|--------------------------------------------------------|----------------------------------------------|-------------------------------------------------------------|---------------|---------------------------------|------------------------|--------------------|
| CHARLES DOE ARCHITECTS                                                                                                                                                                                                                                                         | 3 The Square<br>Richmond<br>Surrey TW9 1DY | Tel: +44 (0) 20 8948 4200<br>Fax: +44 (0) 20 8948 4201 | ALTERATIONS<br>5 OVAL ROAD<br>LONDON NW1 7EA | Title<br>EXISTING & PROPOSED -<br>OVAL RD CONTEXT ELEVATION | Scale<br>Date | 1:500, 1:1.54 @ A3<br>JUNE 2018 | Project<br>Drawing No. | 1435<br>TP-211 / A |