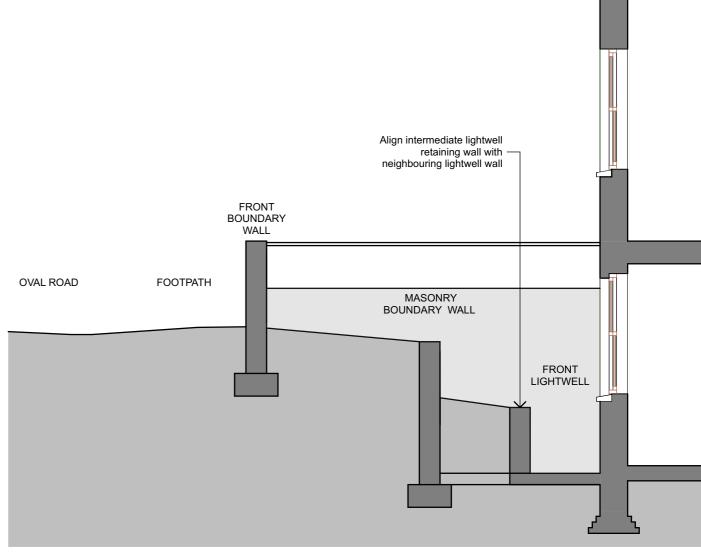

 EXISTING - SECTION CC
 1:50

 PROPOSED - SECTION CC
 1:50

This drawing is not to be scaled. All dimensions to be checked on site before production or work begins on site.

Any discrepancies to be notified immediately to Charles Doe Architects. Do not reproduce this drawing without the prior consent of Charles Doe Architects.

0 2.5 metr

ISSUE - FOR PLANNING APPROVAL

CHARLES DOE ARCHITECTS

3 The Square Richmond Surrey TW9 1DY

Tel: +44 (0) 20 8948 4200 Fax: +44 (0) 20 8948 4201 ALTERATIONS 5 OVAL ROAD LONDON NW1 7EA Title

EXISTING & PROPOSED SECTION CC FRONT LIGHTWELL

Scale 1:50 @ A3

Date JUNE 2018

Project 1435

Drawing No. TP-210