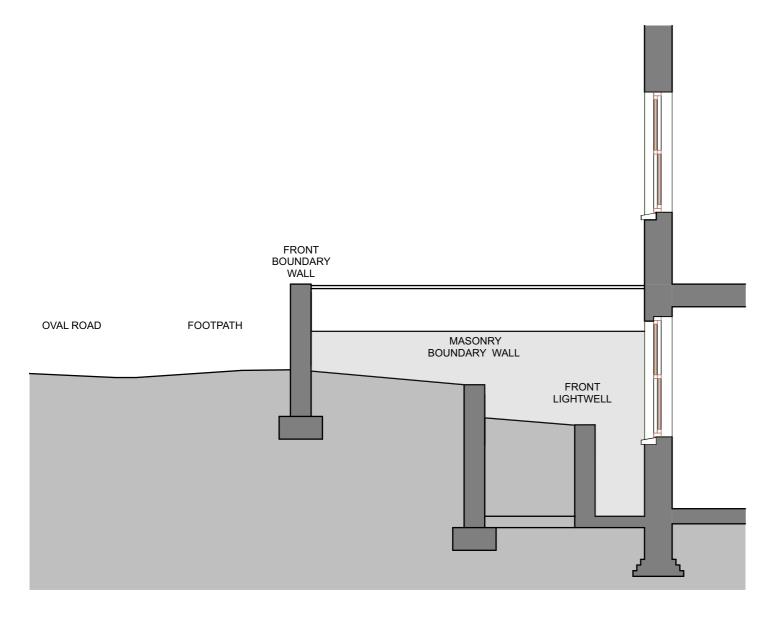

 EXISTING - SECTION CC
 1:50

 PROPOSED - SECTION CC
 1:50

This drawing is not to be scaled. All dimensions to be checked on site before production or work begins on site.

Any discrepancies to be notified immediately to Charles Doe Architects. Do not reproduce this drawing without the prior consent of Charles Doe Architects.

0 2.5 metr

ISSUE - FOR PLANNING APPROVAL

CHARLES DOE ARCHITECTS

3 The Square Richmond Surrey TW9 1DY

Tel: +44 (0) 20 8948 4200 Fax: +44 (0) 20 8948 4201 ALTERATIONS 5 OVAL ROAD LONDON NW1 7EA Title

EXISTING & PROPOSED SECTION CC FRONT LIGHTWELL

Scale 1:50 @ A3

Date JUNE 2018

Project 1435

Drawing No. TP-210