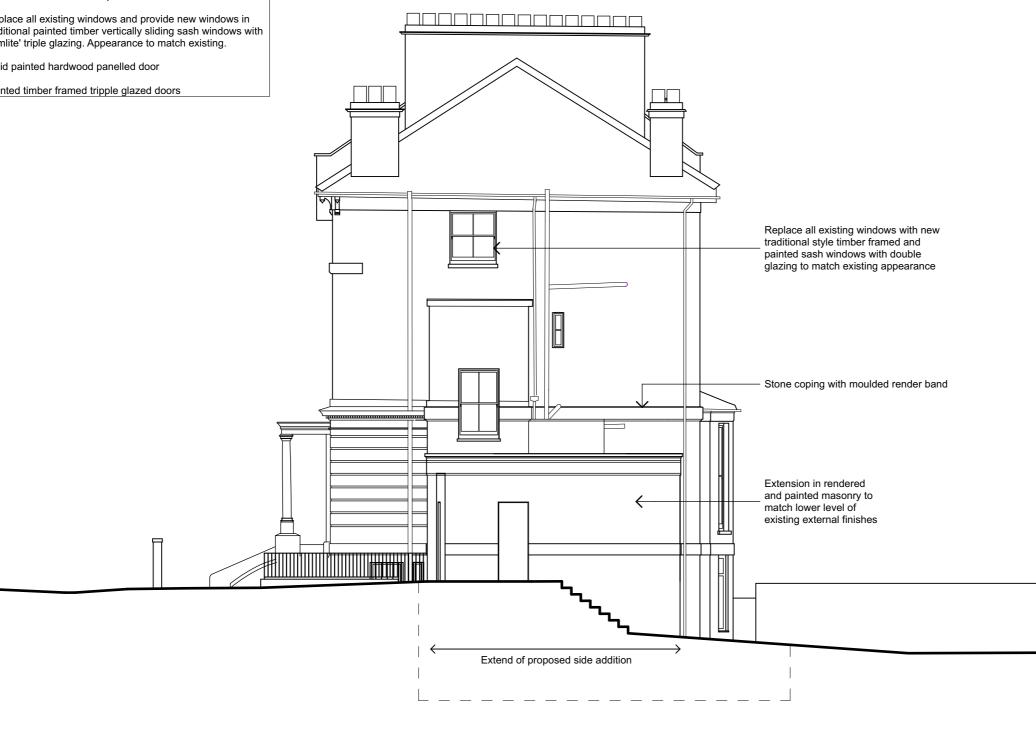

| MATERIALS      |                                                                                                                                                                                  |
|----------------|----------------------------------------------------------------------------------------------------------------------------------------------------------------------------------|
| New Walls:     | Macanny with pointed render finish to all new external walls                                                                                                                     |
| new waits.     | Masonry with painted render finish to all new external walls                                                                                                                     |
| New Flat Roof: | Asphalt roof covering with lead flashings                                                                                                                                        |
| Garage Door:   | Painted metal framed and panelled doors                                                                                                                                          |
| Windows:       | Replace all existing windows and provide new windows in traditional painted timber vertically sliding sash windows with 'slimlite' triple glazing. Appearance to match existing. |
| Side Door:     | Solid painted hardwood panelled door                                                                                                                                             |
| Glazed Doors:  | Painted timber framed tripple glazed doors                                                                                                                                       |

PROPOSED - NORTH WEST ELEVATION

| This drawing is not to be scaled. All dimen<br>Any discrepancies to be notified immediately to Charles Do | sions to be checked on site be<br>e Architects. Do not reproduce | fore production or work begins on site.<br>this drawing without the prior consent of Charles | Doe Architects.                    | 0     |       |       |
|-----------------------------------------------------------------------------------------------------------|------------------------------------------------------------------|----------------------------------------------------------------------------------------------|------------------------------------|-------|-------|-------|
|                                                                                                           | 3 The Square                                                     | Tel: +44 (0) 20 8948 4200                                                                    | ALTERATIONS                        | Title | Scale | 1:100 |
| CHARLES DOE ARCHITECTS                                                                                    | Richmond<br>Surrey TW9 1DY                                       | Fax: +44 (0) 20 8948 4201 5 OVAL ROAD<br>LONDON NW1 7EA                                      | PROPOSED - NORTH<br>WEST ELEVATION | Date  | JUL   |       |