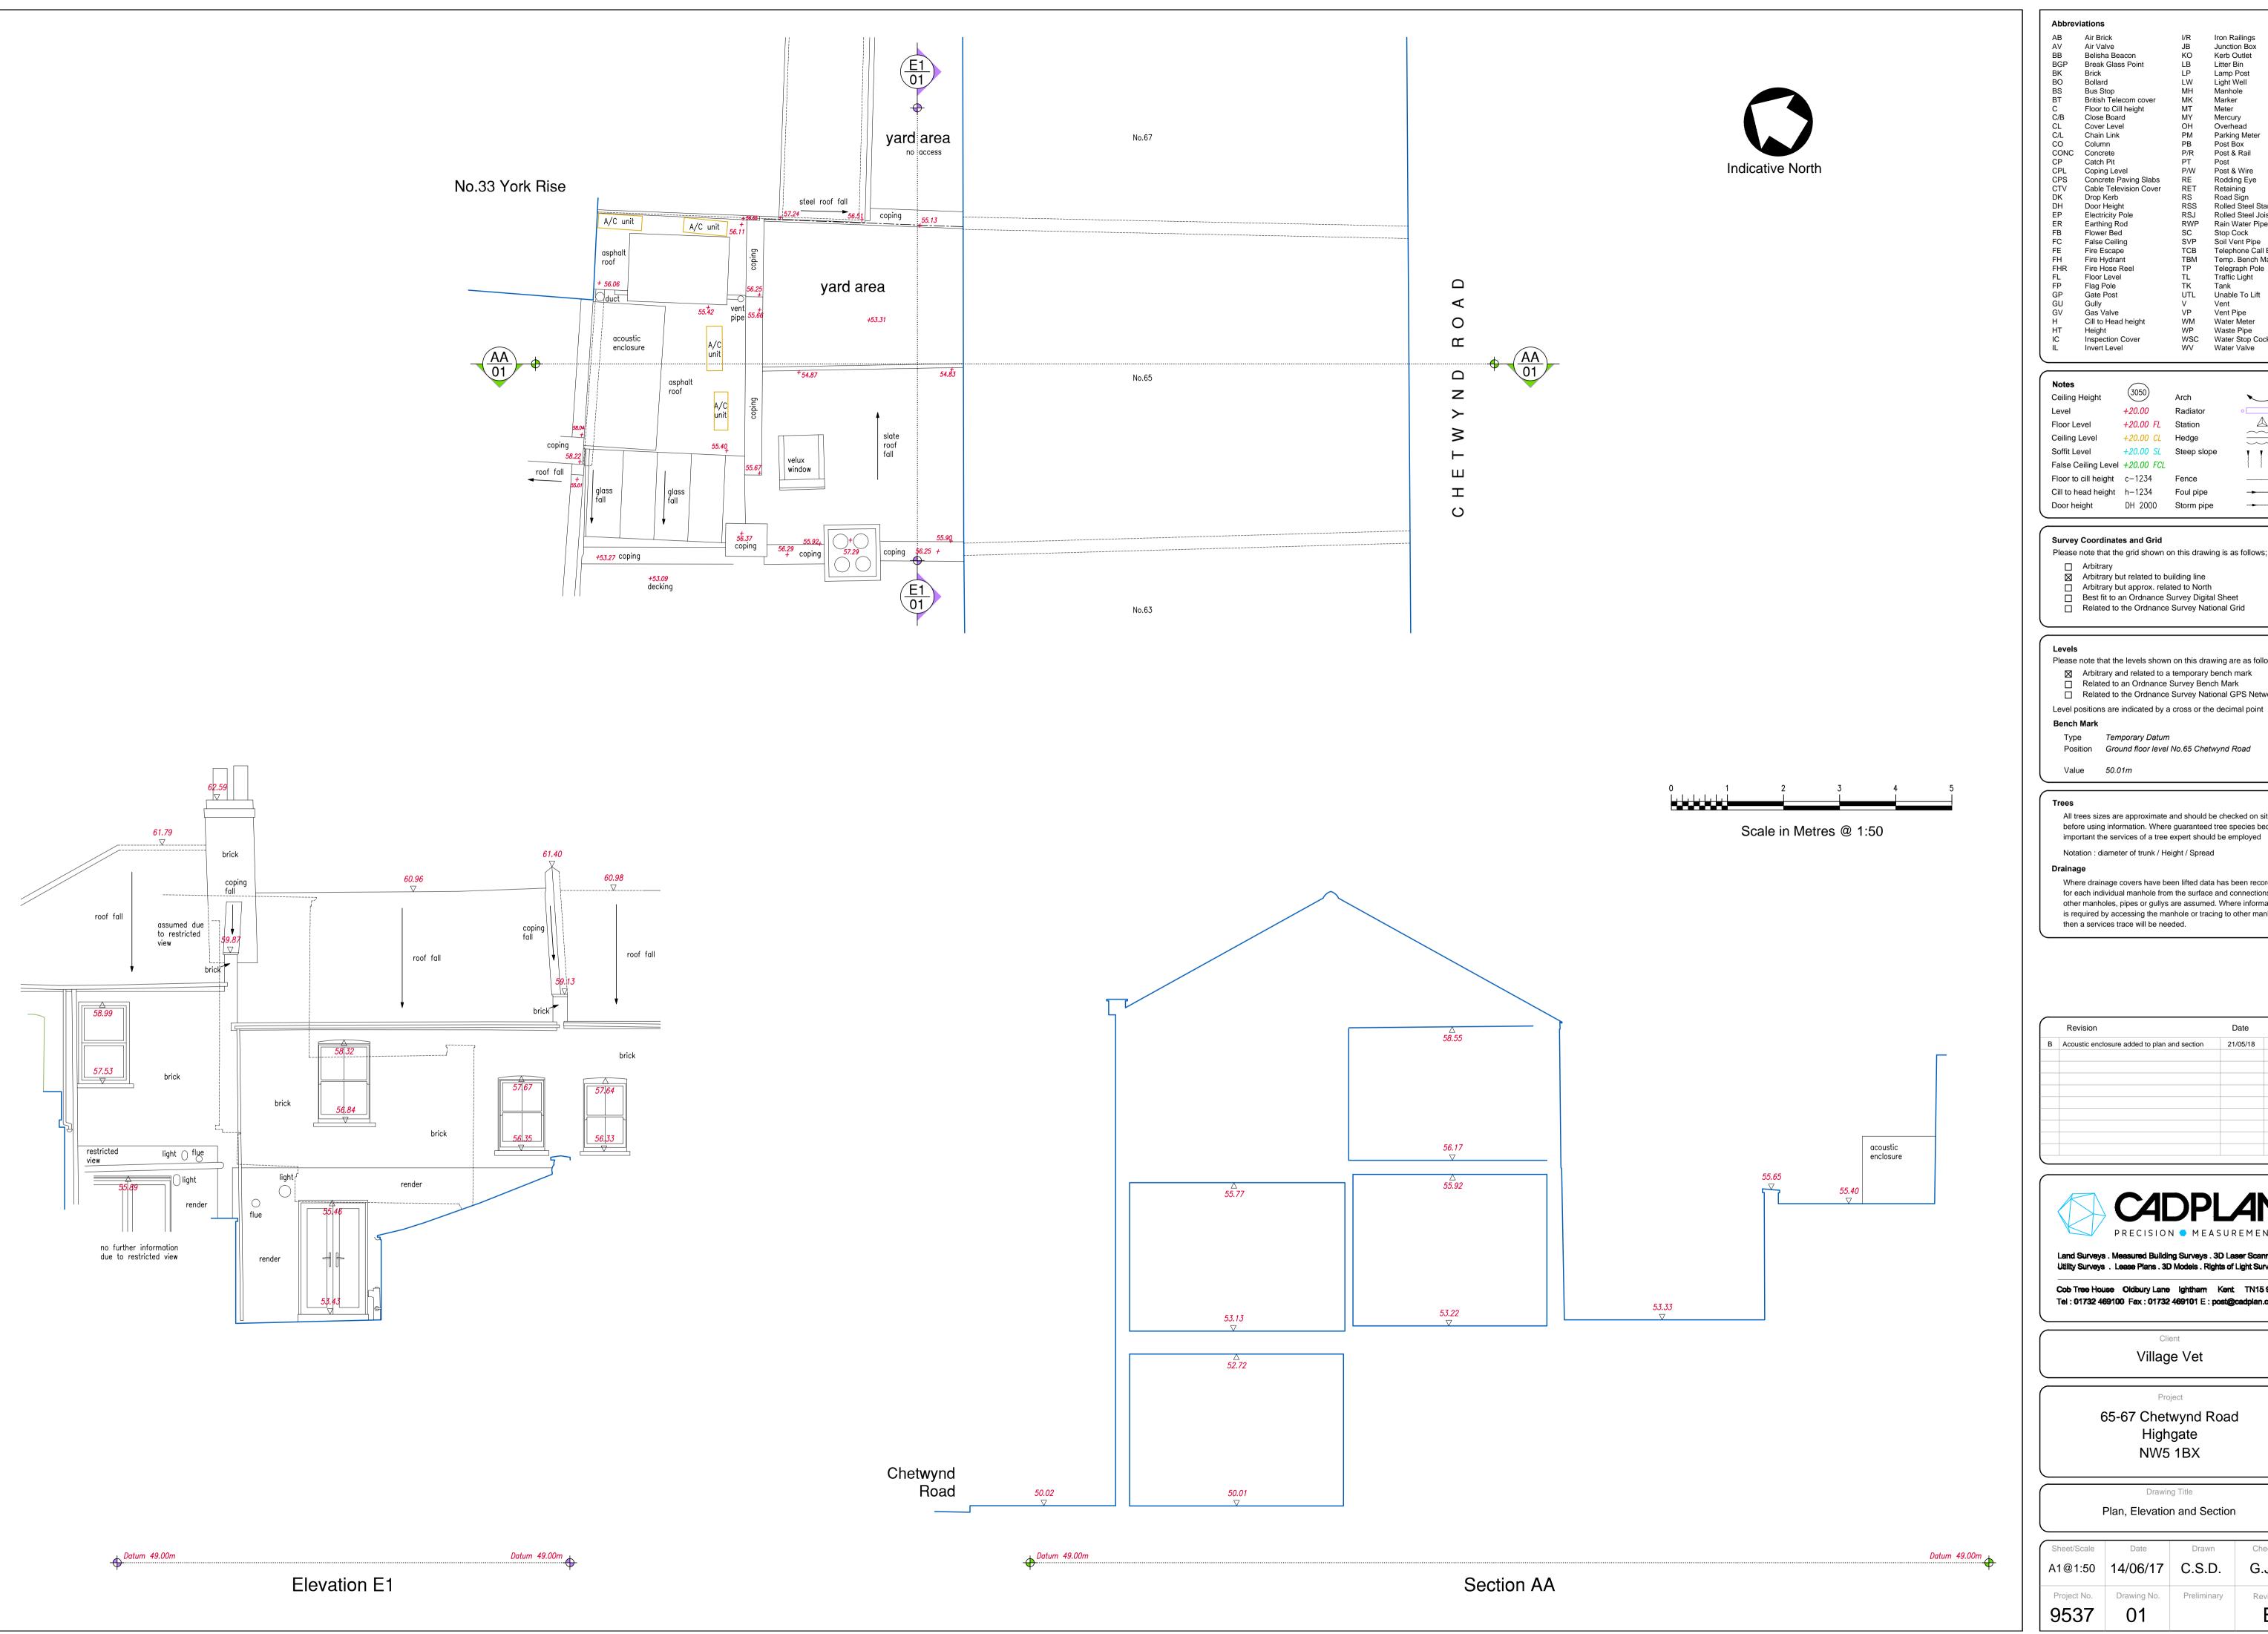

Iron Railings Junction Box Belisha Beacon Kerb Outlet BGP Break Glass Point Litter Bin Lamp Post Light Well Manhole Marker во Bus Stop British Telecom cover Floor to Cill height Meter Close Board Cover Level Overhead Chain Link Parking Meter CONC Concrete
CP Catch Pit Post & Rail CPL Coping Level
CPS Concrete Paving Slabs Post & Wire Rodding Eye Retaining Road Sign Rolled Steel Stansion Rolled Steel Joist RWP SC SVP TCB Rain Water Pipe Stop Cock False Ceiling Soil Vent Pipe Fire Escape Telephone Call Box Fire Hydrant Temp. Bench Mark Telegraph Pole Traffic Light FHR Floor Level GP UTL Unable To Lift Vent Pipe Cill to Head height Water Meter Waste Pipe Inspection Cover WSC Water Stop Cock WV Water Valve Invert Level

Ceiling Height +20.00 +20.00 FL Station Floor Level Ceiling Level Soffit Level +20.00 SL Steep slope False Ceiling Level +20.00 FCL Floor to cill height c-1234 Fence Cill to head height h-1234 Foul pipe \_\_\_ DH 2000 Storm pipe Door height ----

**Survey Coordinates and Grid** 

Please note that the grid shown on this drawing is as follows; Arbitrary

Arbitrary but related to building line ☐ Arbitrary but approx. related to North

☐ Best fit to an Ordnance Survey Digital Sheet Related to the Ordnance Survey National Grid

Please note that the levels shown on this drawing are as follows;

☐ Related to an Ordnance Survey Bench Mark ☐ Related to the Ordnance Survey National GPS Network

Bench Mark Temporary Datum

Position Ground floor level No.65 Chetwynd Road

All trees sizes are approximate and should be checked on site before using information. Where guaranteed tree species become

important the services of a tree expert should be employed Notation : diameter of trunk / Height / Spread

Drainage

Where drainage covers have been lifted data has been recorded for each individual manhole from the surface and connections to other manholes, pipes or gullys are assumed. Where information is required by accessing the manhole or tracing to other manholes then a services trace will be needed.