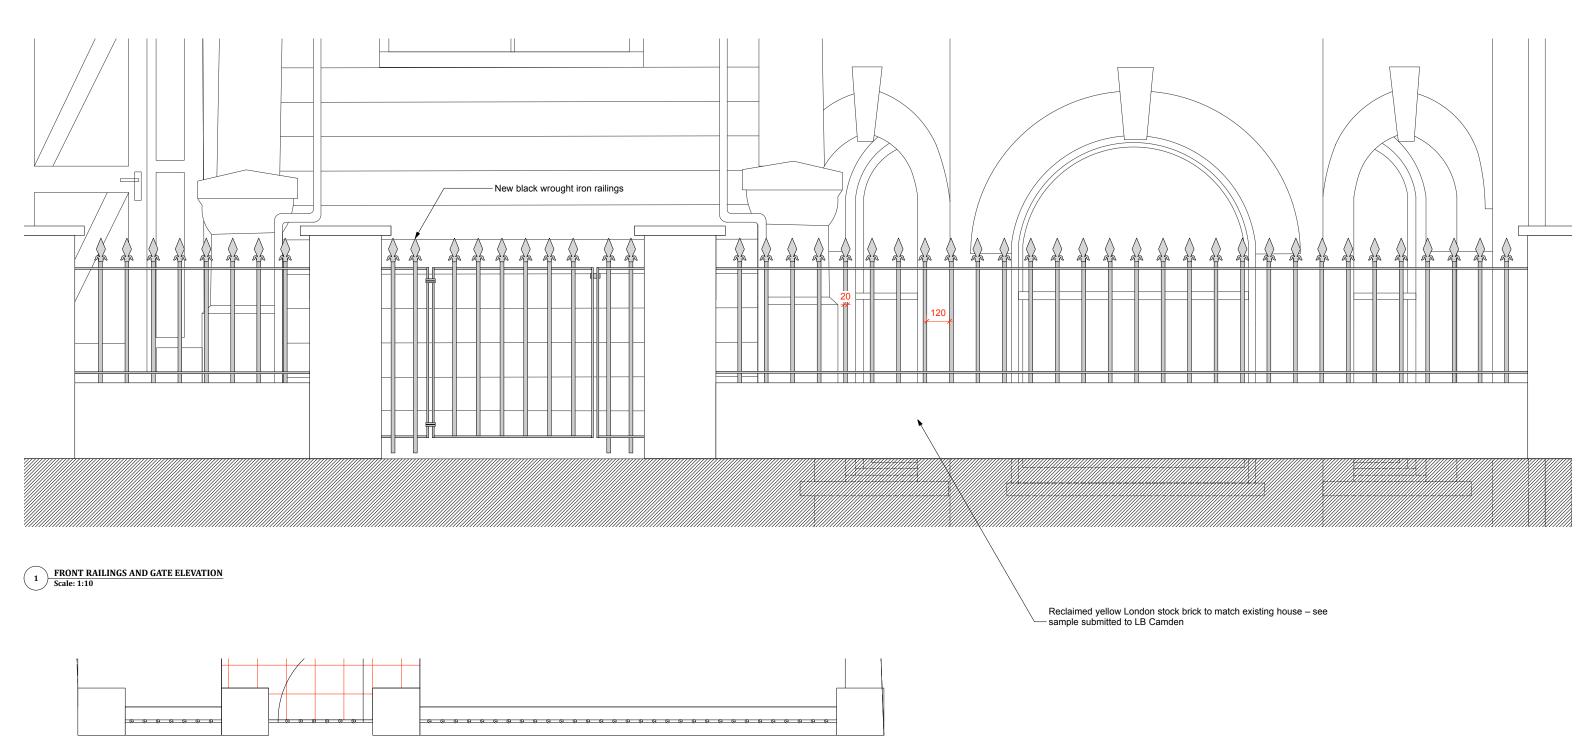

PRONT RAILINGS AND GATE PLAN Scale: 1:20

0m 1m

1.10

0m 1m 2m 3m 4m 5m

ISSUE: DATE: COMMENT:
- June 2018 ISSUE FOR PRE PLANNING APPLICATION

| (H) CALLENDER HOWORTH                                                              |                                   |       |          |
|------------------------------------------------------------------------------------|-----------------------------------|-------|----------|
| Black Swan Yard London SE1 3XF<br>Tel +44 (0)20 7336 8560 www.callenderhoworth.com |                                   |       |          |
| Job no.                                                                            | Job title                         |       |          |
| 1216                                                                               | Belsize Lane<br>London NW3 5AB    |       |          |
| Drawing no.                                                                        | Drawing title                     |       |          |
| 831                                                                                | PROPOSED FRONT RAILINGS<br>& GATE |       |          |
| Scale                                                                              | Size                              | Drawn | Revision |
| 1:10 & 1:20                                                                        | A1                                | ML    | -        |