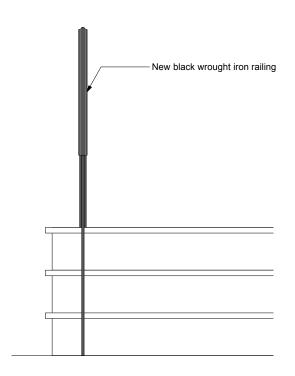

GROUND FLOOR REAR RAILINGS
Scale: 1:20

0m 1m

| 0m | 1m | 2m | 3m | 4m | 5m |
|----|----|----|----|----|----|
|    |    |    |    |    |    |

H CALLENDER HOWORTH

Black Swan Yard London SEI 3XF
Tel +44 (0)20 7356 8560 www.callenderhoworth.com