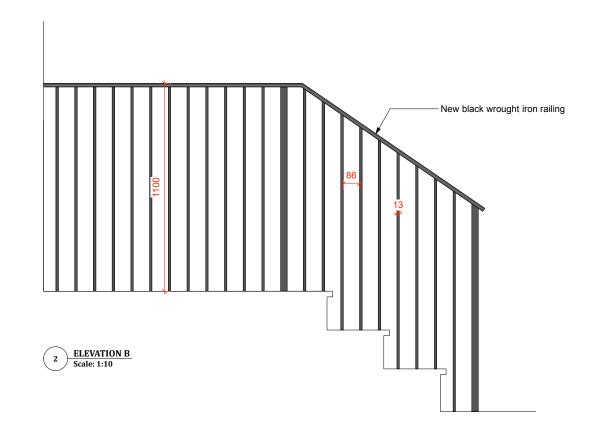

GROUND FLOOR REAR RAILINGS
Scale: 1:20

0m 1m

| 0m | 1m | 2m | 3m | 4m | 5m |
|----|----|----|----|----|----|
|    |    |    |    |    |    |

H CALLENDER HOWORTH

Black Swan Yard London SEI 3XF
Tel +44 (0)20 7356 8560 www.callenderhoworth.com