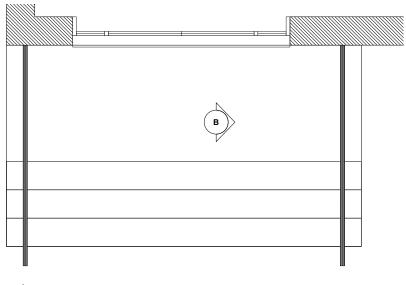

GROUND FLOOR REAR RAILINGS
Scale: 1:20

0m 1m

| 0m | 1m | 2m | 3m | 4m | 5m |
|----|----|----|----|----|----|
|    |    |    |    |    |    |

H CALLENDER HOWORTH

Black Swan Yard London SEI 3XF
Tel +44 (0)20 7356 8560 www.callenderhoworth.com