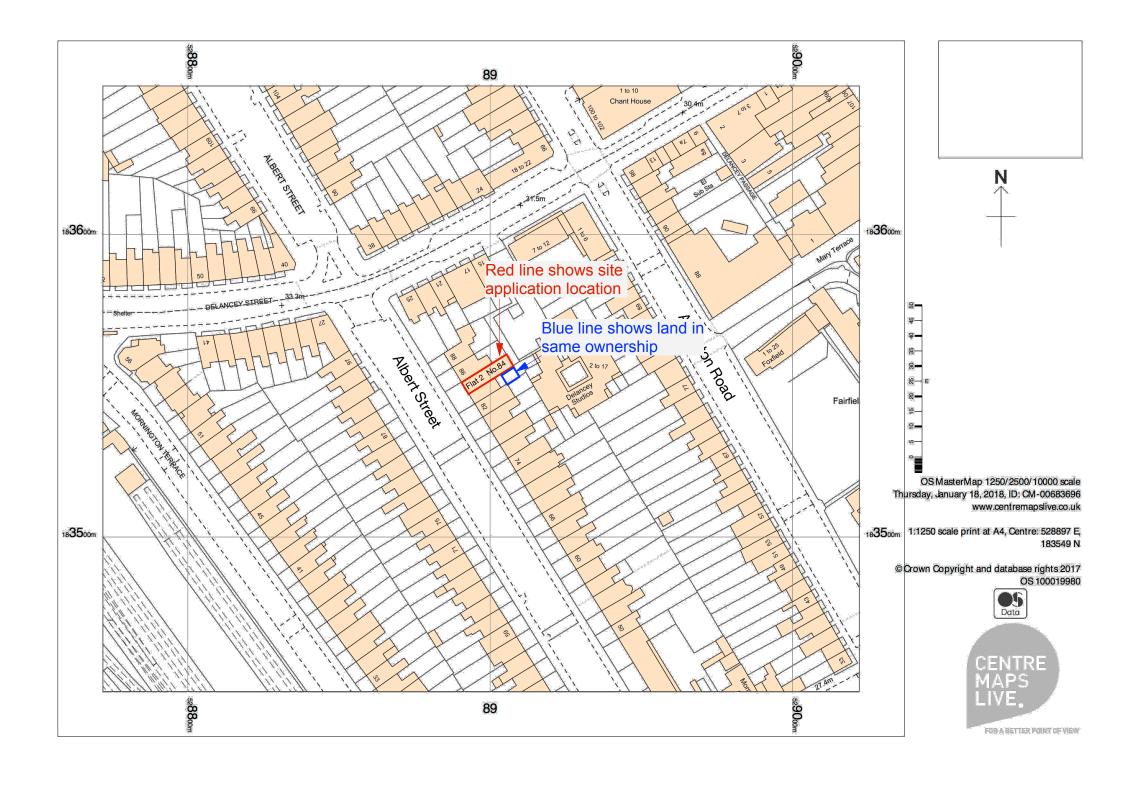

Drawn by: Revision: CN Checked by:

292-000

Preliminary

PURPOSE OF ISSUE | Site Location Plan - OS Map

Flat 2, 84 Albert Street, London