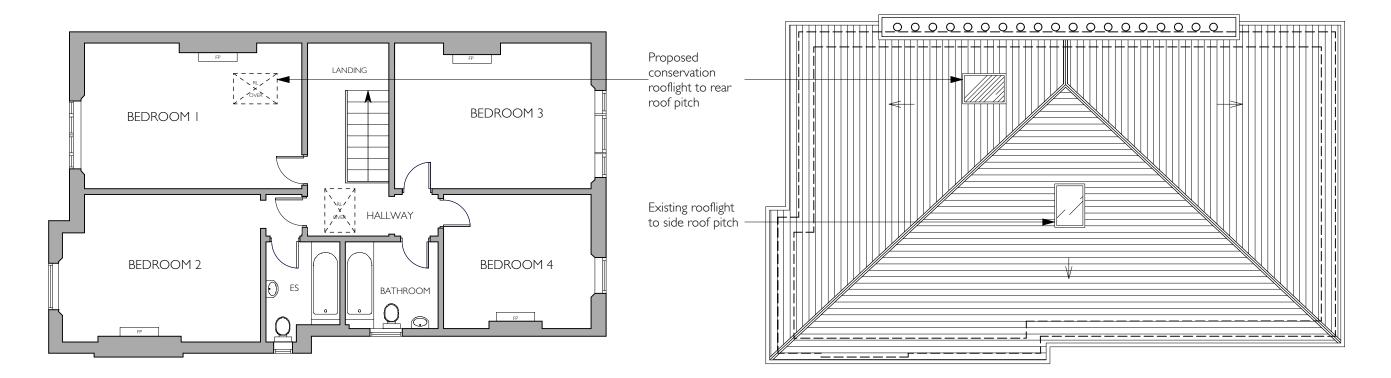

## PROPOSED SECOND FLOOR PLAN

## PROPOSED ROOF PLAN

|      |          |                                      |                      | KEY: PROPOSED / NEW PROPOSED DEMOLITION | N |
|------|----------|--------------------------------------|----------------------|-----------------------------------------|---|
| Rev. |          | Description.<br>Revised for planning | Initial.<br>JK<br>JK | Р                                       |   |
| В    | 18.06.18 |                                      |                      | Project: 20 BELSIZE SQUARE, NW3         | D |
|      |          |                                      |                      | Scalar 1:100@A3                         |   |