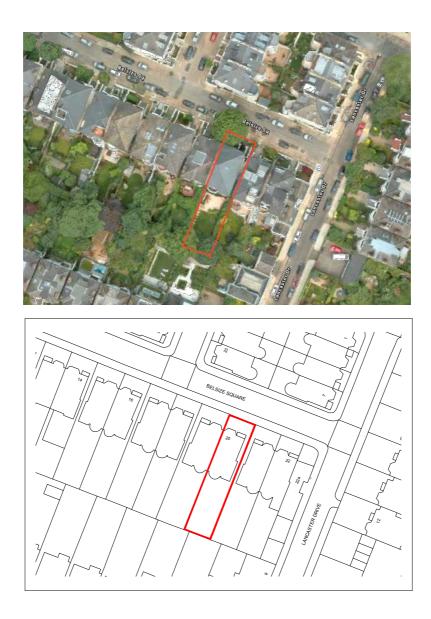

## LOCATION PLAN

| Architects | IS HOOP ERS YARD<br>LONDON                       | All dimensions are to be checked on site before commencement of works.<br>All sizes and dimensions to any structural elements are indicative only.<br>See structural engineer's drawings for actual sizes/dimensions. | Rev.<br>- | Date. | Description.<br>- | Initial. |          | PLANNING               |           |                 |  |
|------------|--------------------------------------------------|-----------------------------------------------------------------------------------------------------------------------------------------------------------------------------------------------------------------------|-----------|-------|-------------------|----------|----------|------------------------|-----------|-----------------|--|
|            | NW67EJ<br>t:02073282576                          | Sizes of and dimensions to any service elements are indicative only.<br>See service engineer's drawings for actual sizes/dimensions .                                                                                 |           |       |                   |          | Project: | 20 BELSIZE SQUARE, NW3 | Drawing:  | LOCATION PLAN   |  |
|            | f:02076247811<br>Email: info@hubarchitects.co.uk | This drawing to be read in conjunction with all relevant $\mbox{Architect's drawings},$ specifications and other consultants' information .                                                                           |           |       |                   |          | Scale:   | I:1250 @ A3            | DWG:      | 1257 - EX - 000 |  |
|            |                                                  |                                                                                                                                                                                                                       |           |       |                   |          | Date:    | APRIL 2018             | Revision: | -               |  |