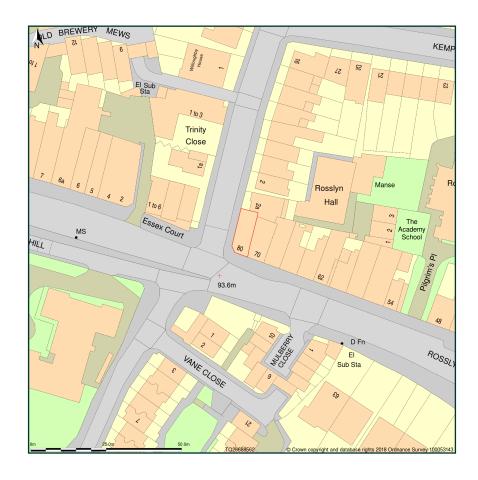

## 80, Rosslyn Hill, London, Camden, NW3 1ND

Site Plan shows area bounded by: 526614.28, 185555.27 526755.7, 185696.69 (at a scale of 1:1250), OSGridRef: TQ26688562. The representation of a road, track or path is no evidence of a right of way. The representation of features as lines is no evidence of a property boundary.