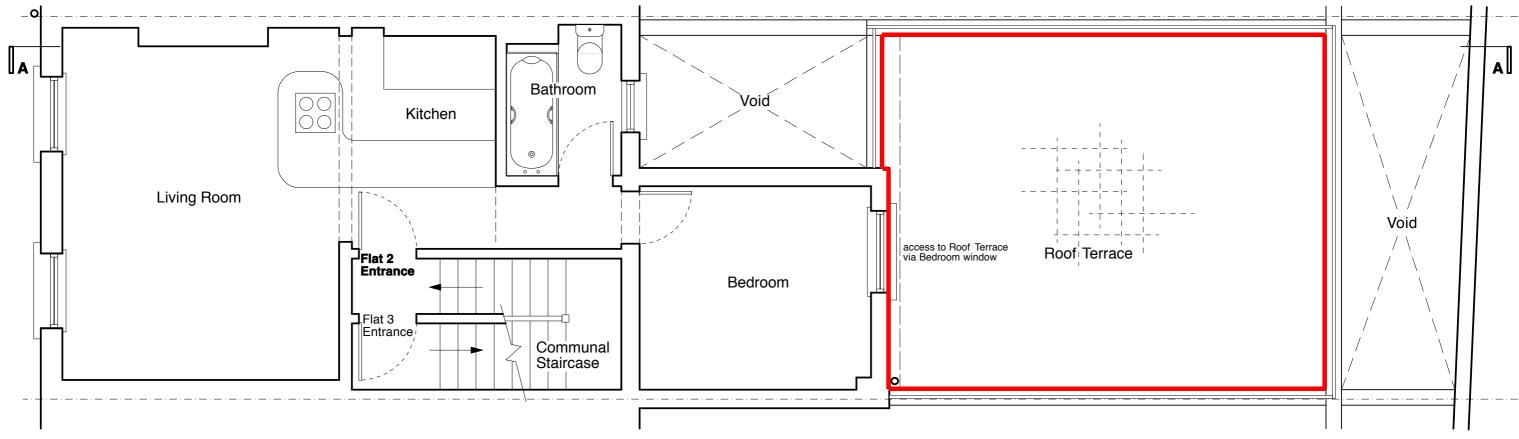

EXISTING FIRST FLOOR PLAN - Apartment 2 Scale 1:50

| SIONS | DRAWING NOT TO BE SCALED. ALL DIMENSIONS TO BE CHECKED ON SITE.                                                       | NG    | DRAWING            | 78 Fleet Road London NW3 Existing First Floor Plan |     | mavi stone design                                                               |
|-------|-----------------------------------------------------------------------------------------------------------------------|-------|--------------------|----------------------------------------------------|-----|---------------------------------------------------------------------------------|
| REVI  | REFER TO ALL OTHER RELEVANT<br>DRAWINGS AND SPECIFICATIONS.<br>IN CASE OF ANY DISCREPANCY OR<br>AMBIGUITY REFER TO CA | PLANN | SCALE DATE DRAWING | 1:50 @ A3<br>0911 002                              | REV | tel: 07711 672 913 e: studio@mavistonedesign.co.uk w: www.mavistonedesign.co.uk |