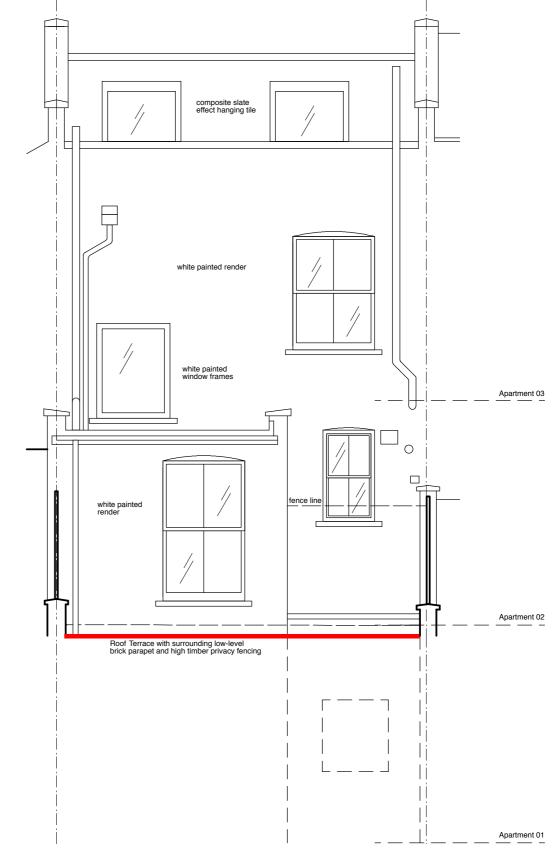

EXISTING FRONT (FLEET ROAD) ELEVATION Scale 1:50

EXISTING REAR ELEVATION Scale 1:50