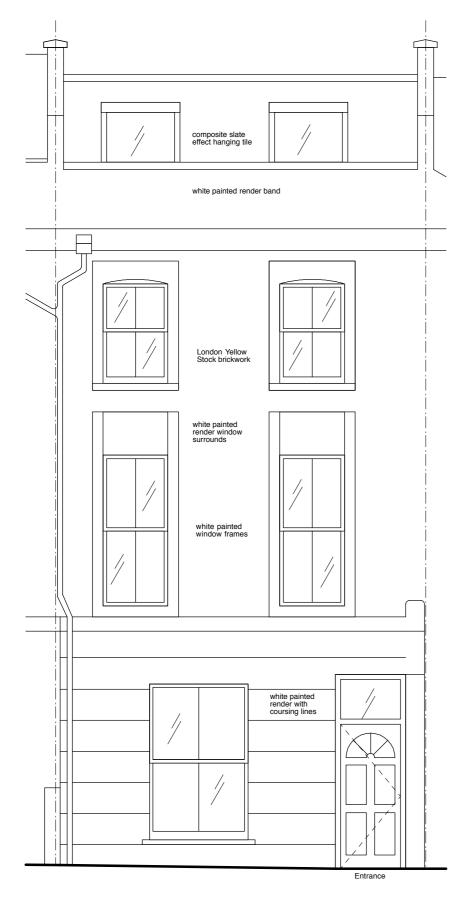

EXISTING FRONT (FLEET ROAD) ELEVATION Scale 1:50

EXISTING REAR ELEVATION Scale 1:50