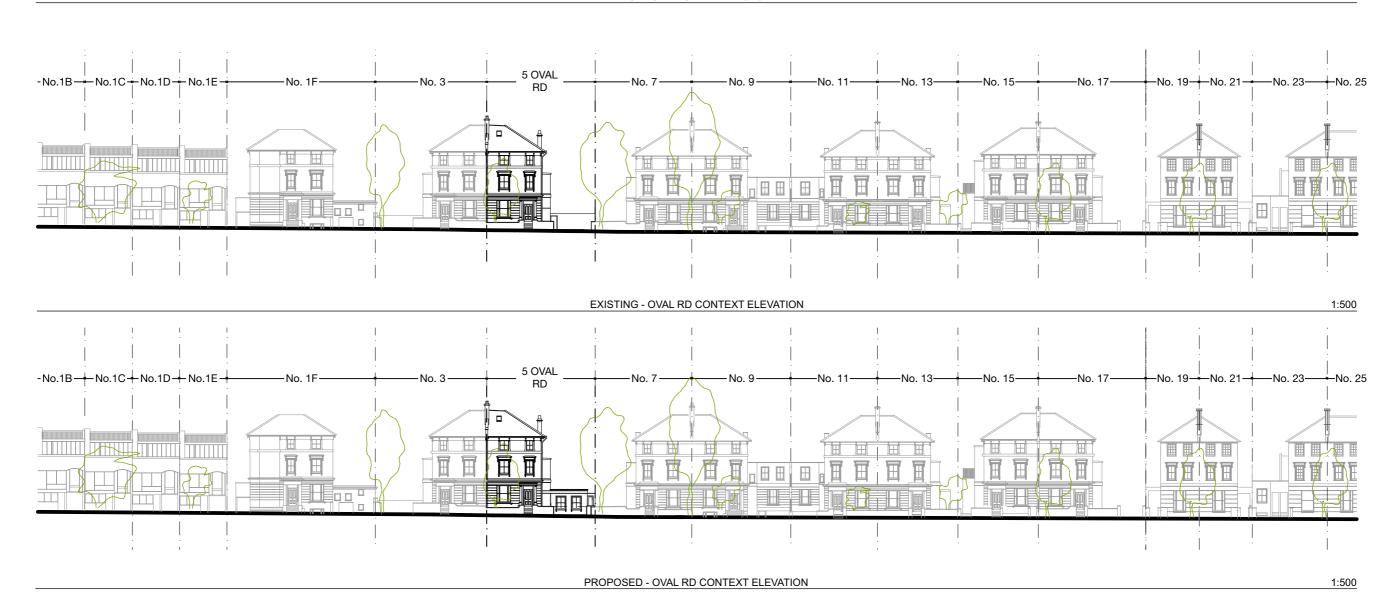

ISSUE - FOR PLANNING APPROVAL

**CHARLES DOE ARCHITECTS** 

3 The Square Richmond Surrey TW9 1DY

Tel: +44 (0) 20 8948 4200 Fax: +44 (0) 20 8948 4201

ALTERATIONS 5 OVAL ROAD LONDON NW1 7EA Title Scale

EXISTING & PROPOSED 
OVAL RD CONTEXT ELEVATION

Date

Scale 1:500, 1:1.54 @ A3

Date JUNE 2018

A3 Project 1435

Drawing No. TP-310 / A