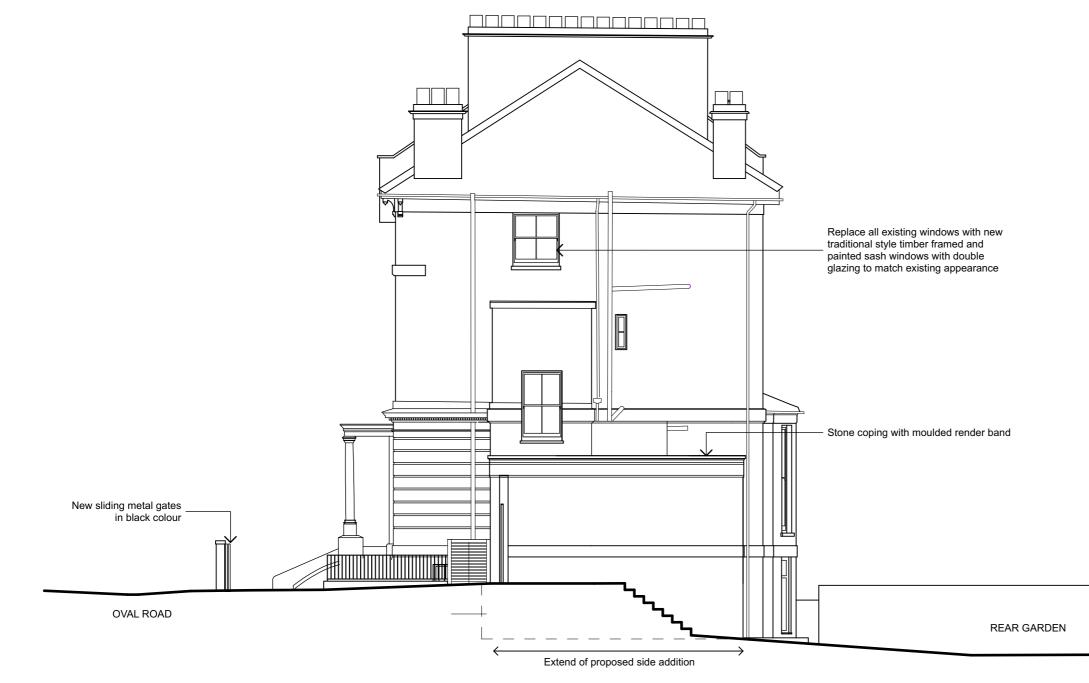

PROPOSED - NORTH WEST ELEVATION

| This drawing is not to be scaled. All dimen<br>Any discrepancies to be notified immediately to Charles Do | 0<br>                                      | 0                                                      |                                              |                                             |               |              |
|-----------------------------------------------------------------------------------------------------------|--------------------------------------------|--------------------------------------------------------|----------------------------------------------|---------------------------------------------|---------------|--------------|
| CHARLES DOE ARCHITECTS                                                                                    | 3 The Square<br>Richmond<br>Surrey TW9 1DY | Tel: +44 (0) 20 8948 4200<br>Fax: +44 (0) 20 8948 4201 | ALTERATIONS<br>5 OVAL ROAD<br>LONDON NW1 7EA | Title<br>PROPOSED - NORTH<br>WEST ELEVATION | Scale<br>Date | 1:100<br>JUN |