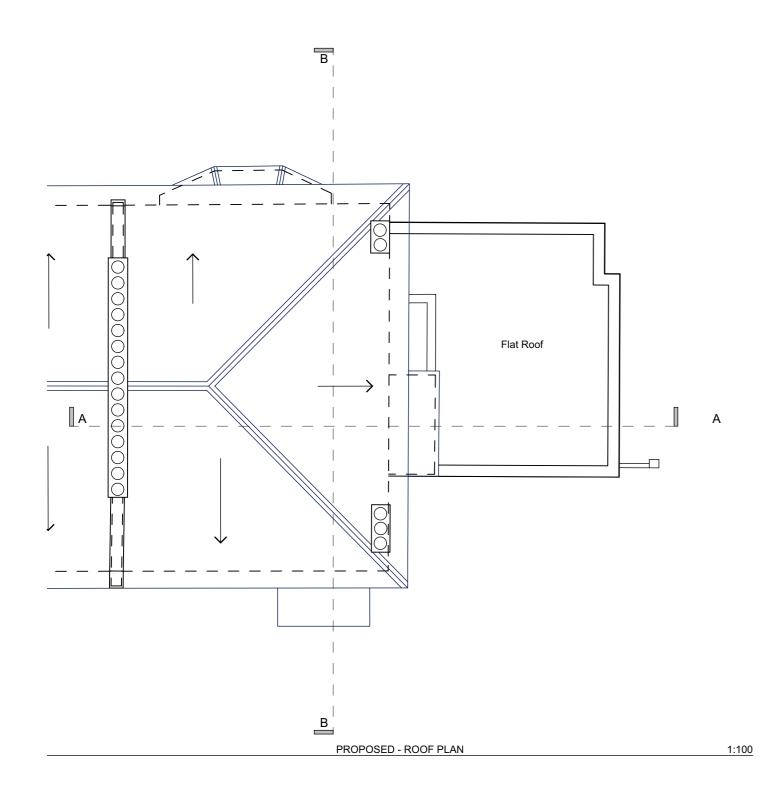

 CHARLES DOE ARCHITECTS
 Richmond
 Richmond
 Fax: +44 (0) 20 8948 4200
 ALTERATIONS
 Title
 Scale
 1

 Burrey TW9 1DY
 Fax: +44 (0) 20 8948 4201
 Fax: +44 (0) 20 8948 4201
 ALTERATIONS
 PROPOSED - ROOF PLAN
 Date
 Date

## ISSUE - FOR PLANNING APPROVAL

| 1:100 @ A3 | Project     | 1435   |
|------------|-------------|--------|
| JUNE 2018  | Drawing No. | TP-303 |