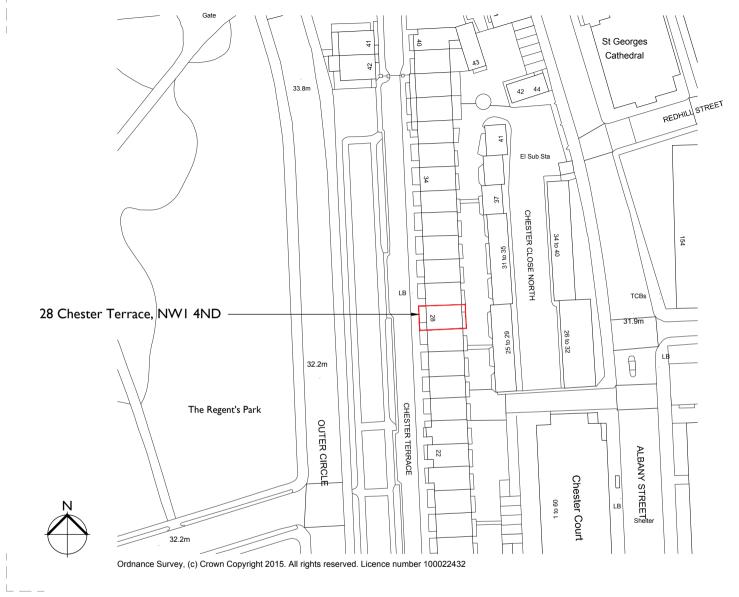

## 01 - Site Location Plan - 1:1250@A4

| Notes:                                                                                                     |                                      | CLIENT  | The Luxe Group     | DRAWING TITLE   | Site Location Plan   |             |        |           |
|------------------------------------------------------------------------------------------------------------|--------------------------------------|---------|--------------------|-----------------|----------------------|-------------|--------|-----------|
| Drawings are based on survey data and may not accurately represent what is physically present.             |                                      |         |                    |                 |                      | JOB NUMBER  | 236868 |           |
| Do not scale from this drawing. All dimensions are to be verified on site before proceeding with the work. |                                      | PROJECT | 28 Chester Terrace | SIZE & SCALE    | A4L 1:1250@A4        | DRAWING NO. | 001    |           |
| All dimensions are in millimeters unless noted otherwise.                                                  |                                      |         |                    |                 |                      |             |        | ן ווי יון |
| Purcell shall be notified in writing of any discrepancies.                                                 | First Issue 18 Dec 2015 SB SB        |         |                    | DRAMMING STATUS | ISSUED FOR DI ANNUNC | REVISION    | -      | D) IDCE() |
|                                                                                                            | ISSUE DATE DRAWN CHECKED DESCRIPTION |         |                    | DRAWING STATUS  | ISSUED FOR PLANNING  | 1           |        | PURCELL   |
| 15 Bermonders Source: Tower Bridge Road. London. SEI 3UN . T.+44(0020 7397 7171. Etondon(Bourceluk.com     |                                      |         |                    |                 |                      |             |        |           |