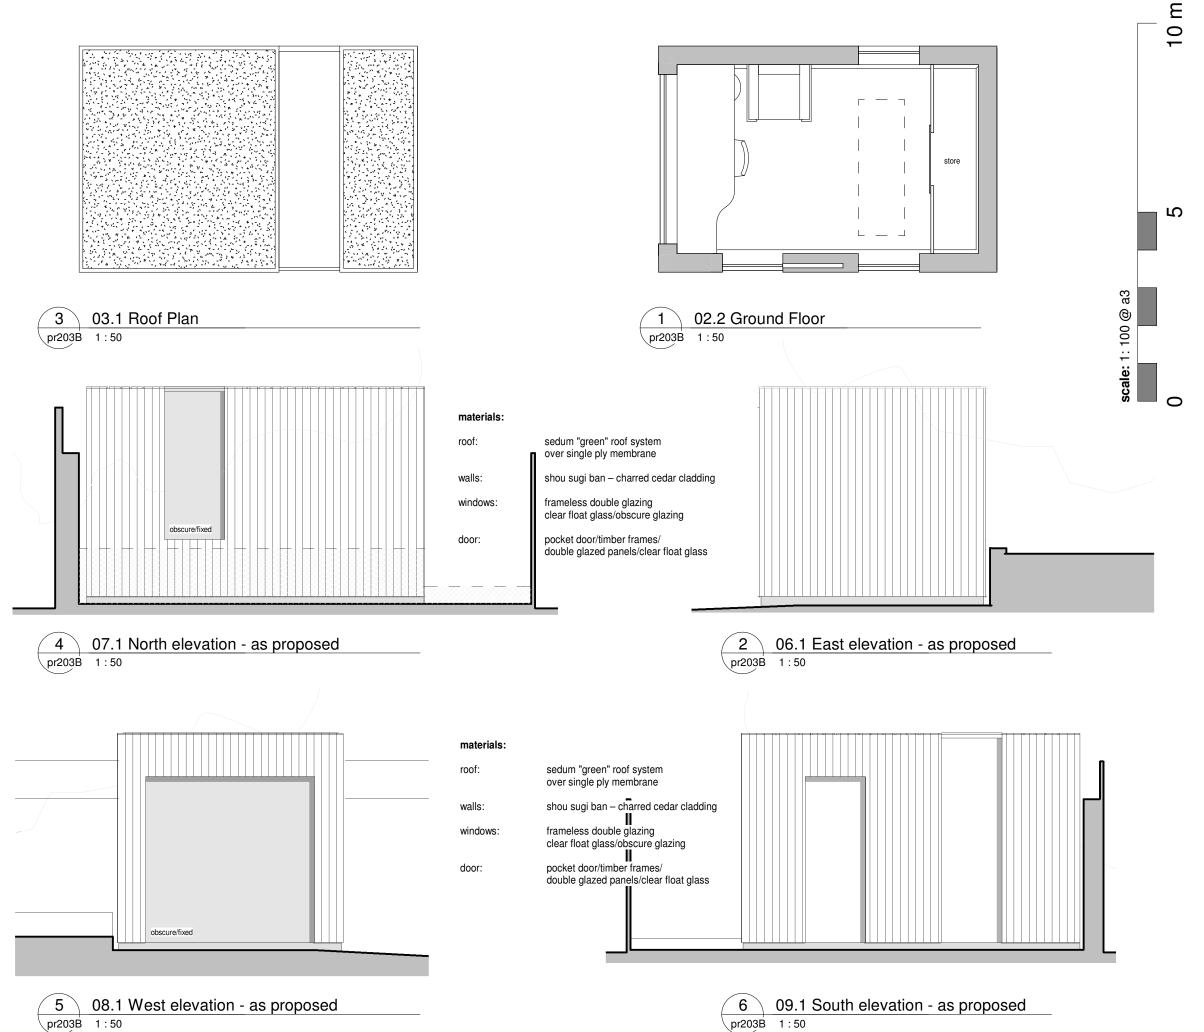

## **Ifor Rhys Ltd**

architects environmental designers landscape & interior designers

lower barn, 4 blenheim road, horspath, oxford, ox33 1ry

- t **01865 874112**
- e iforrhys@iforrhys.com

|         | , ,                                                                                        |                      |
|---------|--------------------------------------------------------------------------------------------|----------------------|
| client: | Mr and Mrs A. Dhanani                                                                      |                      |
| job:    | Proposed garden Studio<br>building at Flat 2, 100<br>Fellows Road, Belsize Park,<br>London |                      |
| title:  | Floor and Roof Plans with Elevations                                                       | 6 PM                 |
| status  | planning issue                                                                             | 0:0                  |
| scale:  | 1:50                                                                                       | 5:1                  |
| date:   | february 2018                                                                              | 8                    |
| no:     | 1746 pr203B                                                                                | 27-Jun-18 5:10:06 PM |