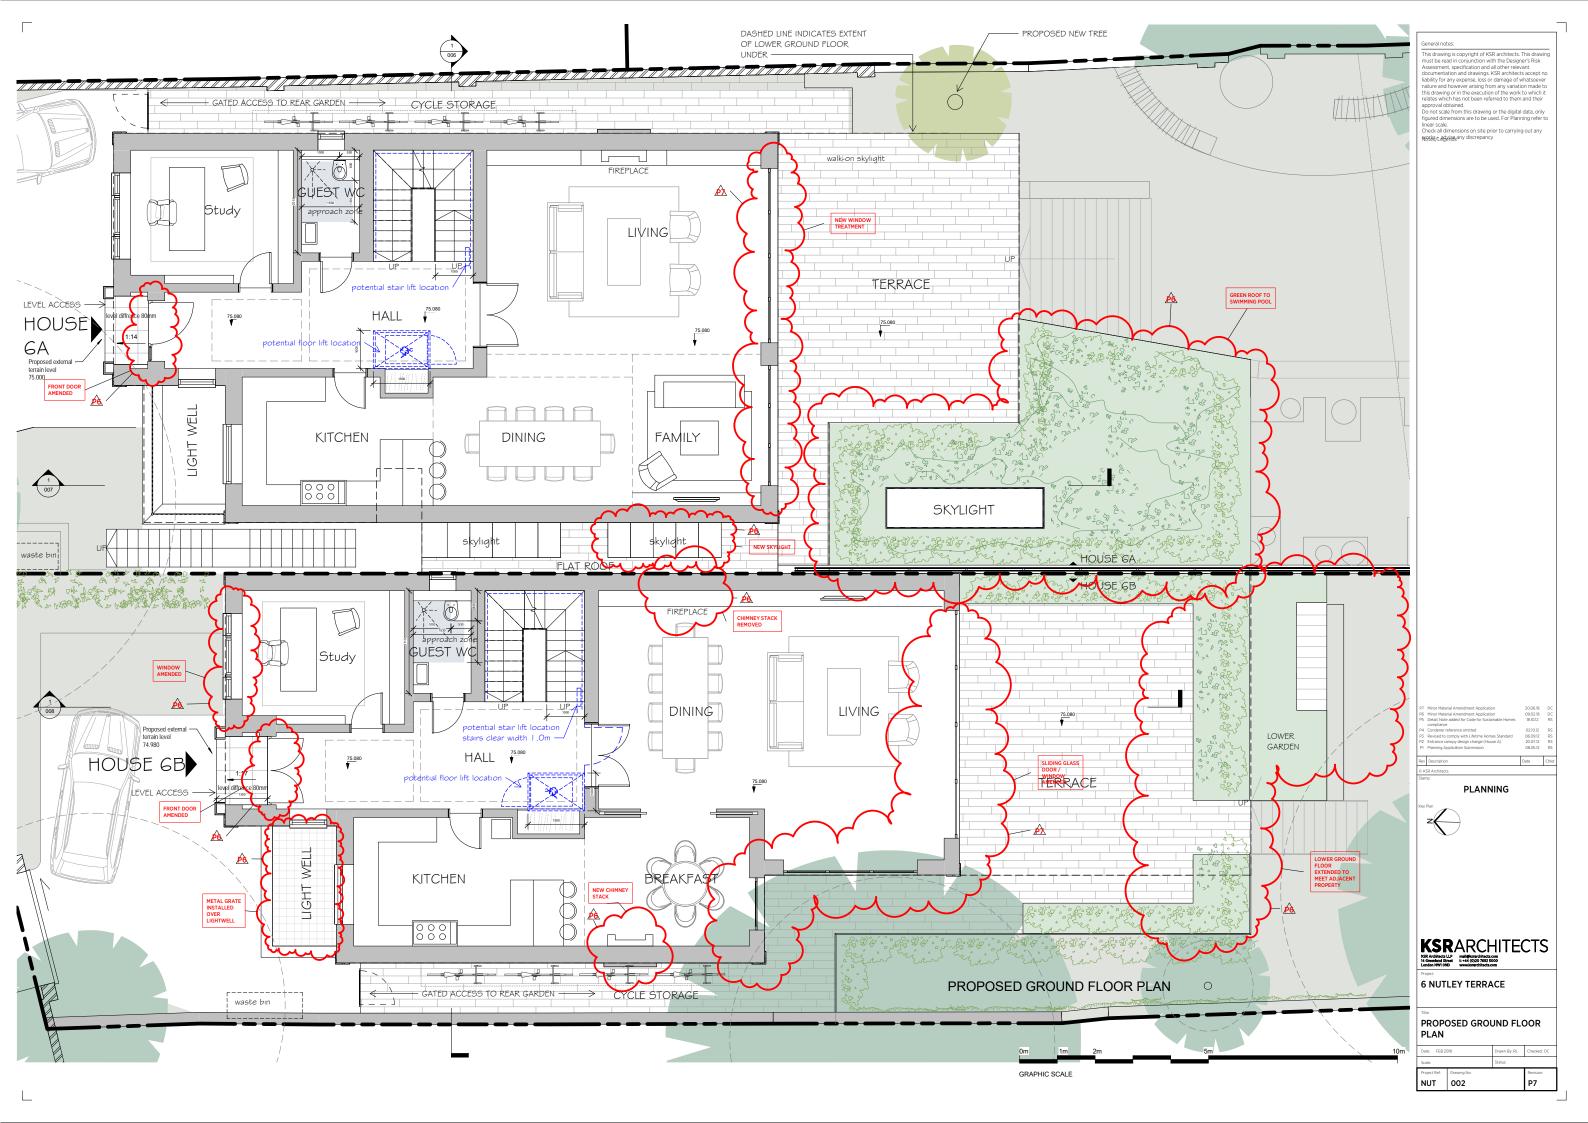

LINE OF SITE BOUNDARY — 1.8m privacy screen MASTER "ENSUTE BEDROOM <u>(G:</u> BEDROOM stairs clear width 1.0m HALL to be provided

UTILITY / (O) + LAUNDRY HOUSE 6A DRESSING EN\$UITE A HOUSE 6A HOUSE 6B SUITE MASTER SKYLIGHT BEDROOM BEDROOM ENSUI PLANNING knock out' concrete\floor BEDROOM Green Roof DRESSING HOUSE 6B ENSUITE KSRARCHITECTS

KSR Architects LLD malligher restributed a com 14 Generaled Struct 14 Generaled Struct 14 Generaled Struct 14 GUDZ 7802 5000 www.kstrarchitect.com 6 NUTLEY TERRACE PROPOSED FIRST FLOOR PLAN PROPOSED FIRST FLOOR PLAN GRAPHIC SCALE

NUT 003

GRAPHIC SCALE

NUT 004 Р3











PROPOSED SIDE (EAST) ELEVATION



General notes:

This drawing is copyright of KSR architects. This drawing must be read in conjunction with the Designer's Risk Assessment, specifi