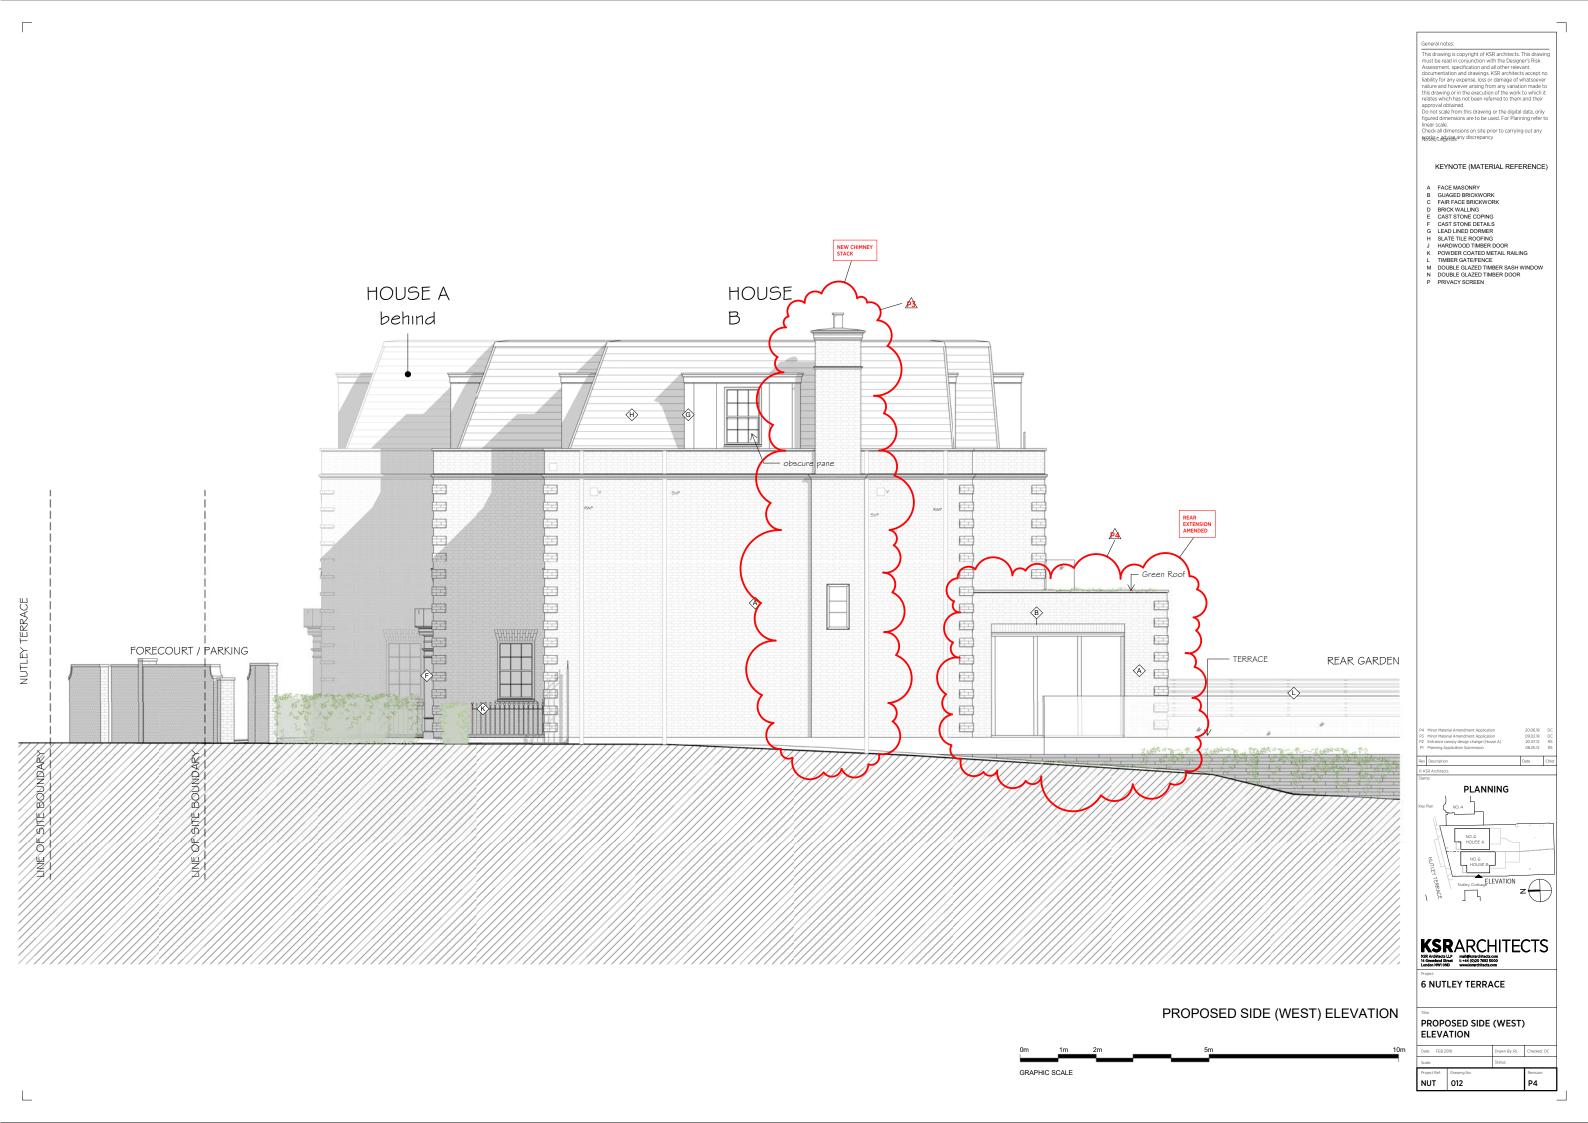

## KEYNOTE (MATERIAL REFERENCE)

- A FACE MASONRY
  B GUAGED BRICKWORK
  C FAIR FACE BRICKWORK
  D BRICK WALLING
  E CAST STONE COPING
  F CAST STONE DETAILS
  G LEAD LINED DORMER
  H SLATE TILE ROOFING
  J HARDWOOD TIMBER DOOR
  K POWDER COATED METAIL ABLING
  L TIMBER GATEFENCE
  M DOUBLE GLAZED TIMBER ASAH WINDOW
  D DOUBLE GLAZED TIMBER DOOR
  P PRIVACY SCREEN