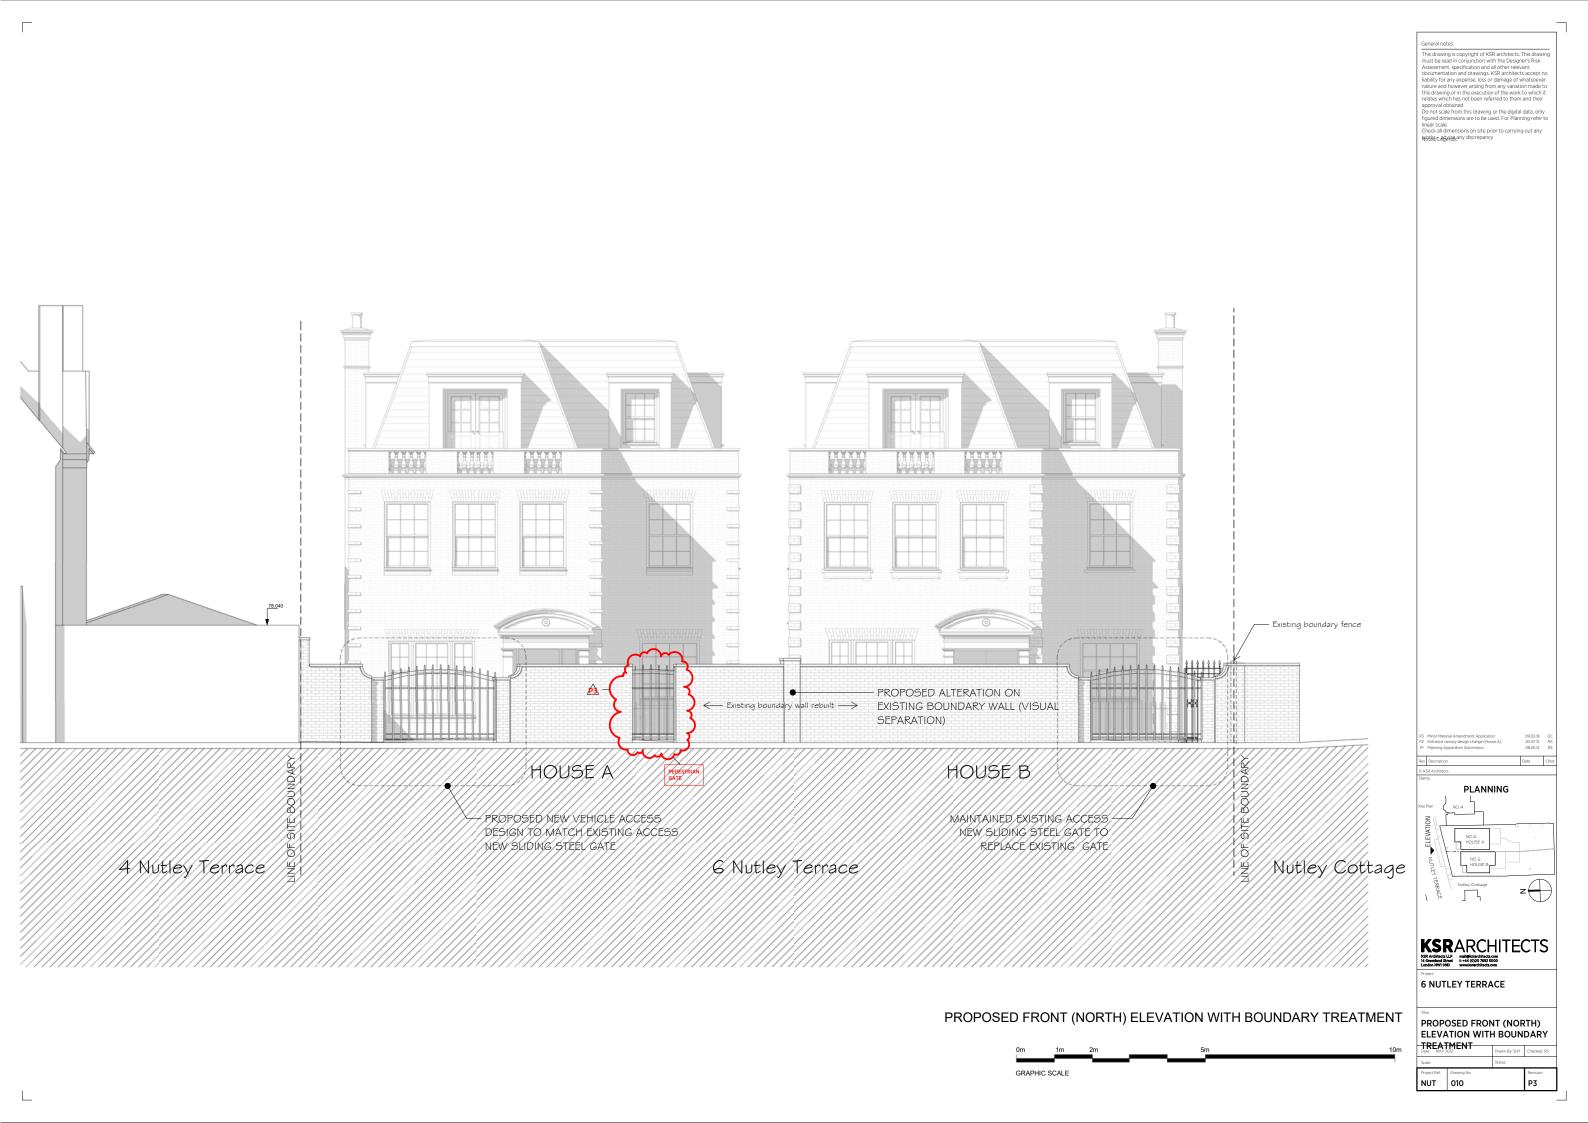

them and their approval obtaines are to be used. For Planning refer to linear scale.

Check all diamensions on site prior to carrying out any NSY651 against any observance of the control of the size of the control of the cont

## KEYNOTE (MATERIAL REFERENCE)

- A FACE MASONRY
  B GUAGED BRICKWORK
  C FAIR FACE BRICKWORK
  D BRICK WALLING
  E CAST STONE COPING
  F CAST STONE DETAILS
  G LEAD LINED DORMER
  H SLATE TILE ROOFING
  J HARDWOOD TIMBER DOOR
  K POWDER COATED METAIL ABLING
  L TIMBER GATEFENCE
  M DOUBLE GLAZED TIMBER ASAH WINDOW
  D DOUBLE GLAZED TIMBER DOOR
  P PRIVACY SCREEN

PLANNING z

## KSRARCHITECTS KSR Architects LLD mall@kurrechitects.com 14 Generaled Struct Cunden NAT UNION Washington www.ksurechitects.com

6 NUTLEY TERRACE

PROPOSED SIDE (EAST) ELEVATION

NUT 014 P2