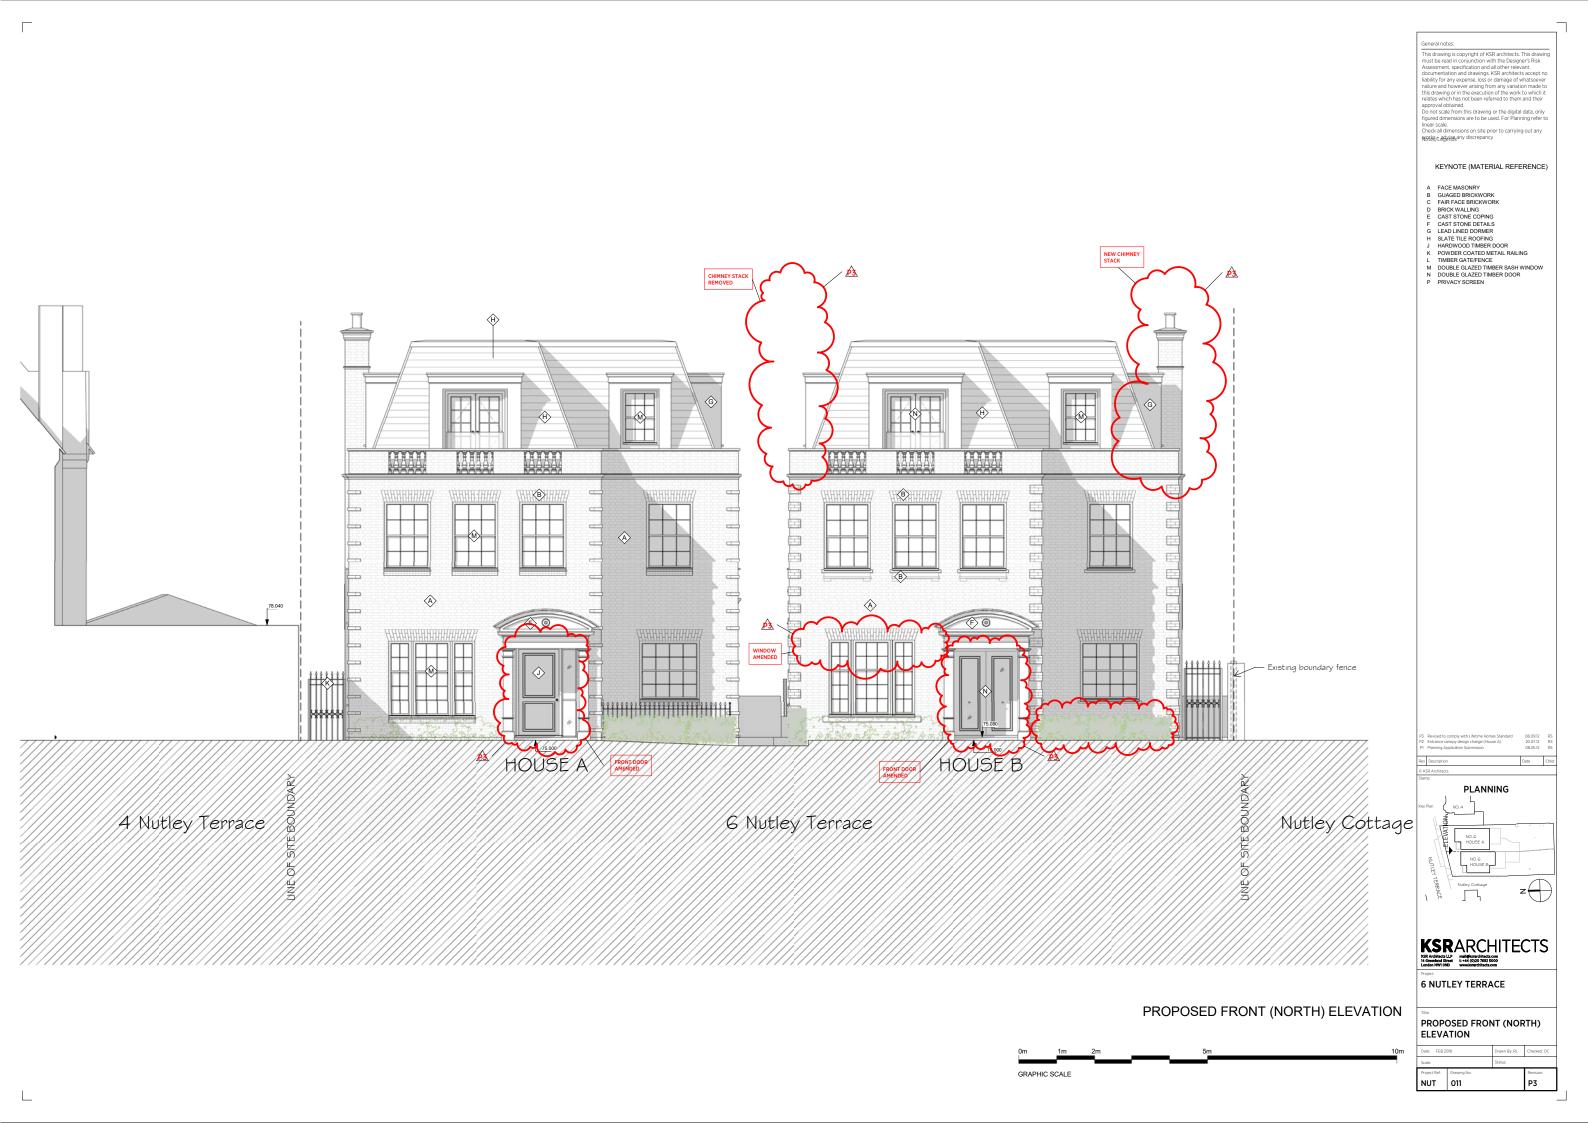

## KEYNOTE (MATERIAL REFERENCE)

- A FACE MASONRY
  B GUAGED BRICKWORK
  C FAIR FACE BRICKWORK
  D BRICK WALLING
  E CAST STONE COPING
  F CAST STONE DETAILS
  G LEAD LINED DORMER
  H SLATE TILE ROOFING
  J HARDWOOD TIMBER DOOR
  K POWDER COATED METAIL ABLING
  L TIMBER GATEFENCE
  M DOUBLE GLAZED TIMBER ASAH WINDOW
  D DOUBLE GLAZED TIMBER DOOR
  P PRIVACY SCREEN