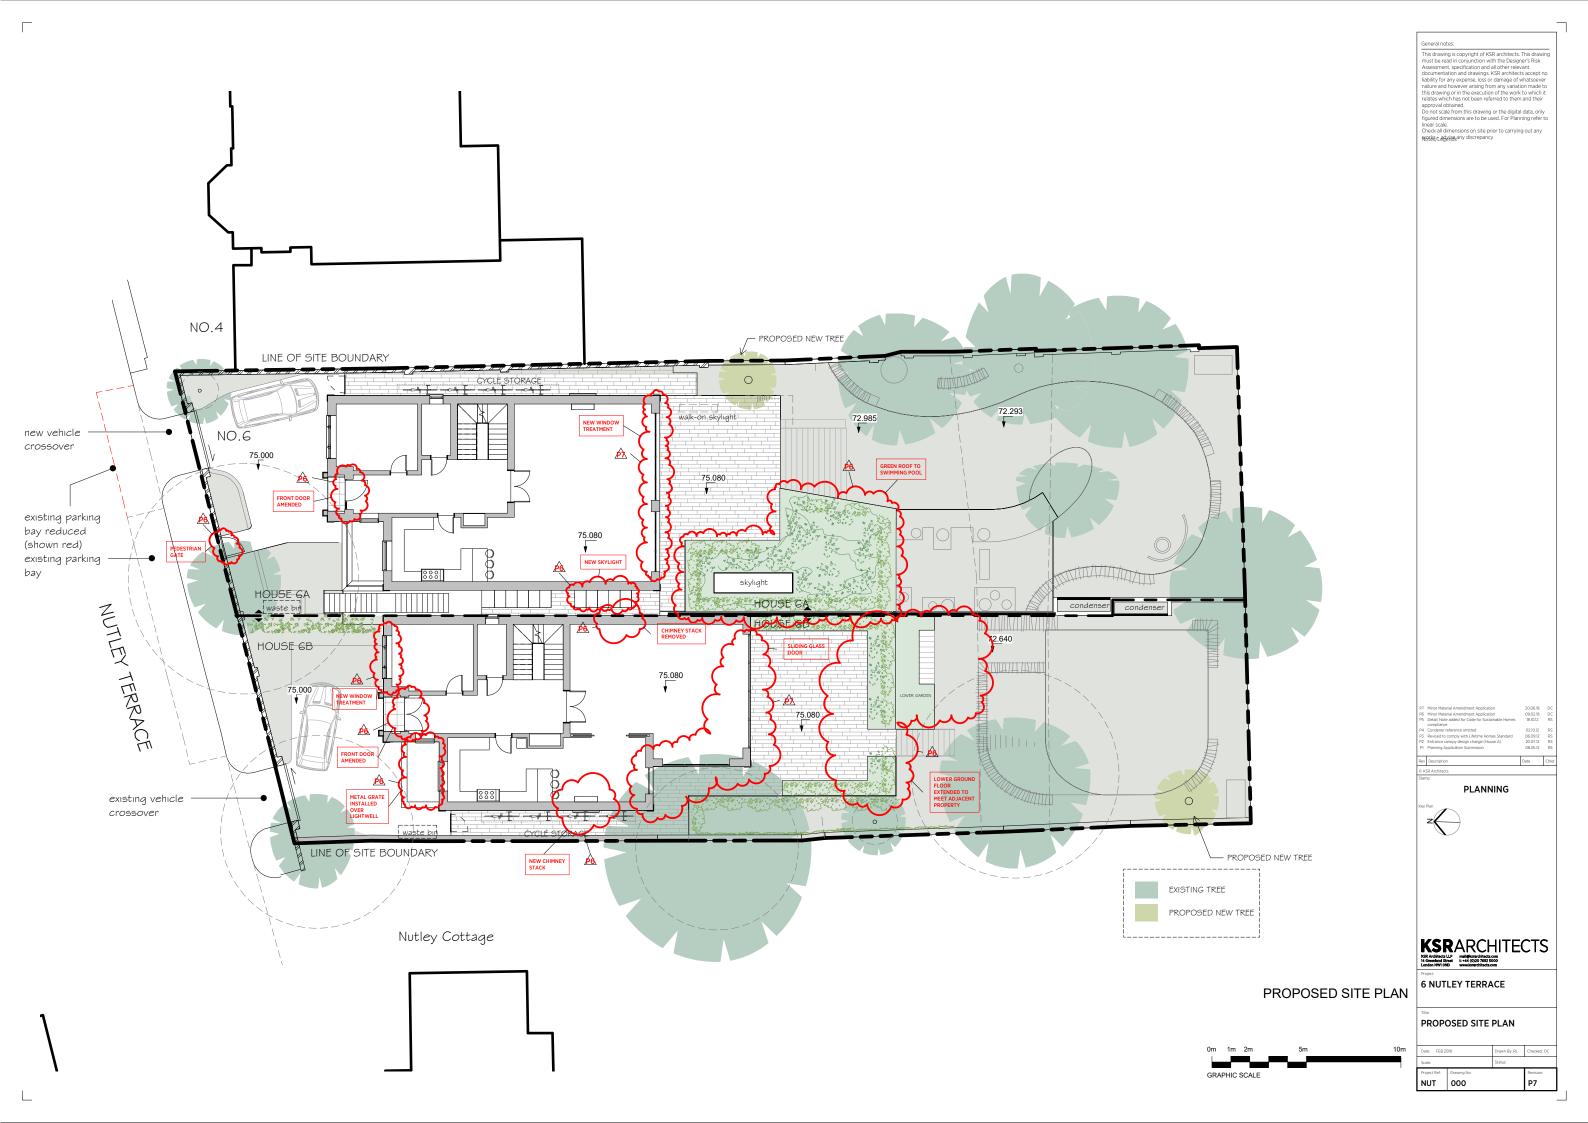

LINE OF SITE BOUNDARY — 1.8m privacy screen MASTER "ENSUTE BEDROOM <u>(G:</u> BEDROOM stairs clear width 1.0m HALL to be provided

UTILITY / (O) + LAUNDRY HOUSE 6A DRESSING EN\$UITE A HOUSE 6A HOUSE 6B SUITE MASTER SKYLIGHT BEDROOM BEDROOM ENSUI PLANNING knock out' concrete\floor BEDROOM Green Roof DRESSING HOUSE 6B ENSUITE KSRARCHITECTS

KSR Architects LLD malligher restributed a com 14 Generaled Struct 14 Generaled Struct 14 Generaled Struct 14 GUDZ 7802 5000 www.kstrarchitect.com 6 NUTLEY TERRACE PROPOSED FIRST FLOOR PLAN PROPOSED FIRST FLOOR PLAN GRAPHIC SCALE

NUT 003

GRAPHIC SCALE

NUT 004 Р3











PROPOSED SIDE (EAST) ELEVATION



General notes:

This drawing is copyright of KSR architects. This drawing must be read in conjunction with the Designer's Risk Assessment, spe