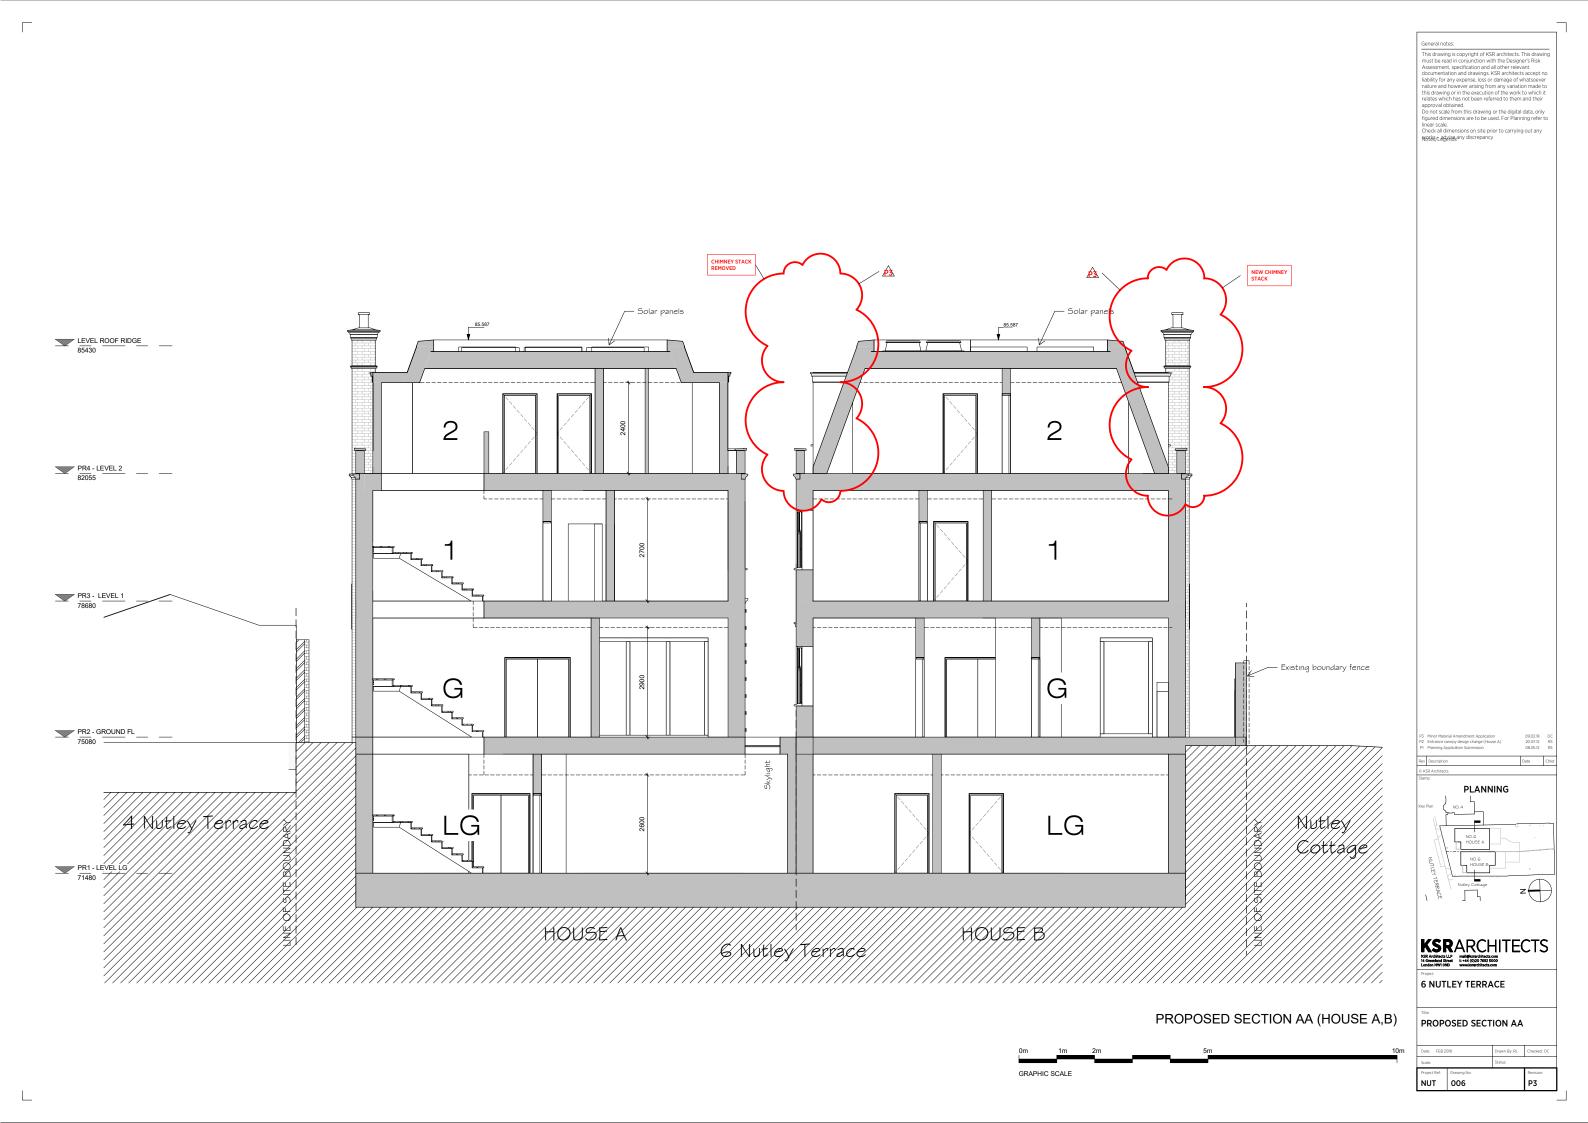

hem and their approval obtaines are to be used. For Planning refer to linear scale.

Check all diamensions on site prior to carrying out any NSY651 against any observance of the control of the size of the control of the cont

## KEYNOTE (MATERIAL REFERENCE)

- A FACE MASONRY
  B GUAGED BRICKWORK
  C FAIR FACE BRICKWORK
  D BRICK WALLING
  E CAST STONE COPING
  F CAST STONE DETAILS
  G LEAD LINED DORMER
  H SLATE TILE ROOFING
  J HARDWOOD TIMBER DOOR
  K POWDER COATED METAIL ABLING
  L TIMBER GATEFENCE
  M DOUBLE GLAZED TIMBER ASAH WINDOW
  D DOUBLE GLAZED TIMBER DOOR
  P PRIVACY SCREEN

PLANNING z

## KSRARCHITECTS KSR Architects LLD mall@kurrechitects.com 14 Generaled Struct Cunden NAT UNION Washington www.ksurechitects.com

6 NUTLEY TERRACE

PROPOSED SIDE (EAST) ELEVATION

NUT 014 P2