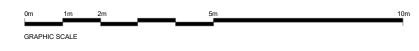

## KEYNOTE (MATERIAL REFERENCE)

- A FACE MASONRY
  B GUAGED BRICKWORK
  C FAIR FACE BRICKWORK
  D BRICK WALLING
  E CAST STONE COPING
  F CAST STONE DETAILS
  G LEAD LINED DORMER
  H SLATE TILE ROOFING
  J HARDWOOD TIMBER DOOR
  K POWDER COATED METAIL ABLING
  L TIMBER GATEFENCE
  M DOUBLE GLAZED TIMBER ASAH WINDOW
  D DOUBLE GLAZED TIMBER DOOR
  P PRIVACY SCREEN