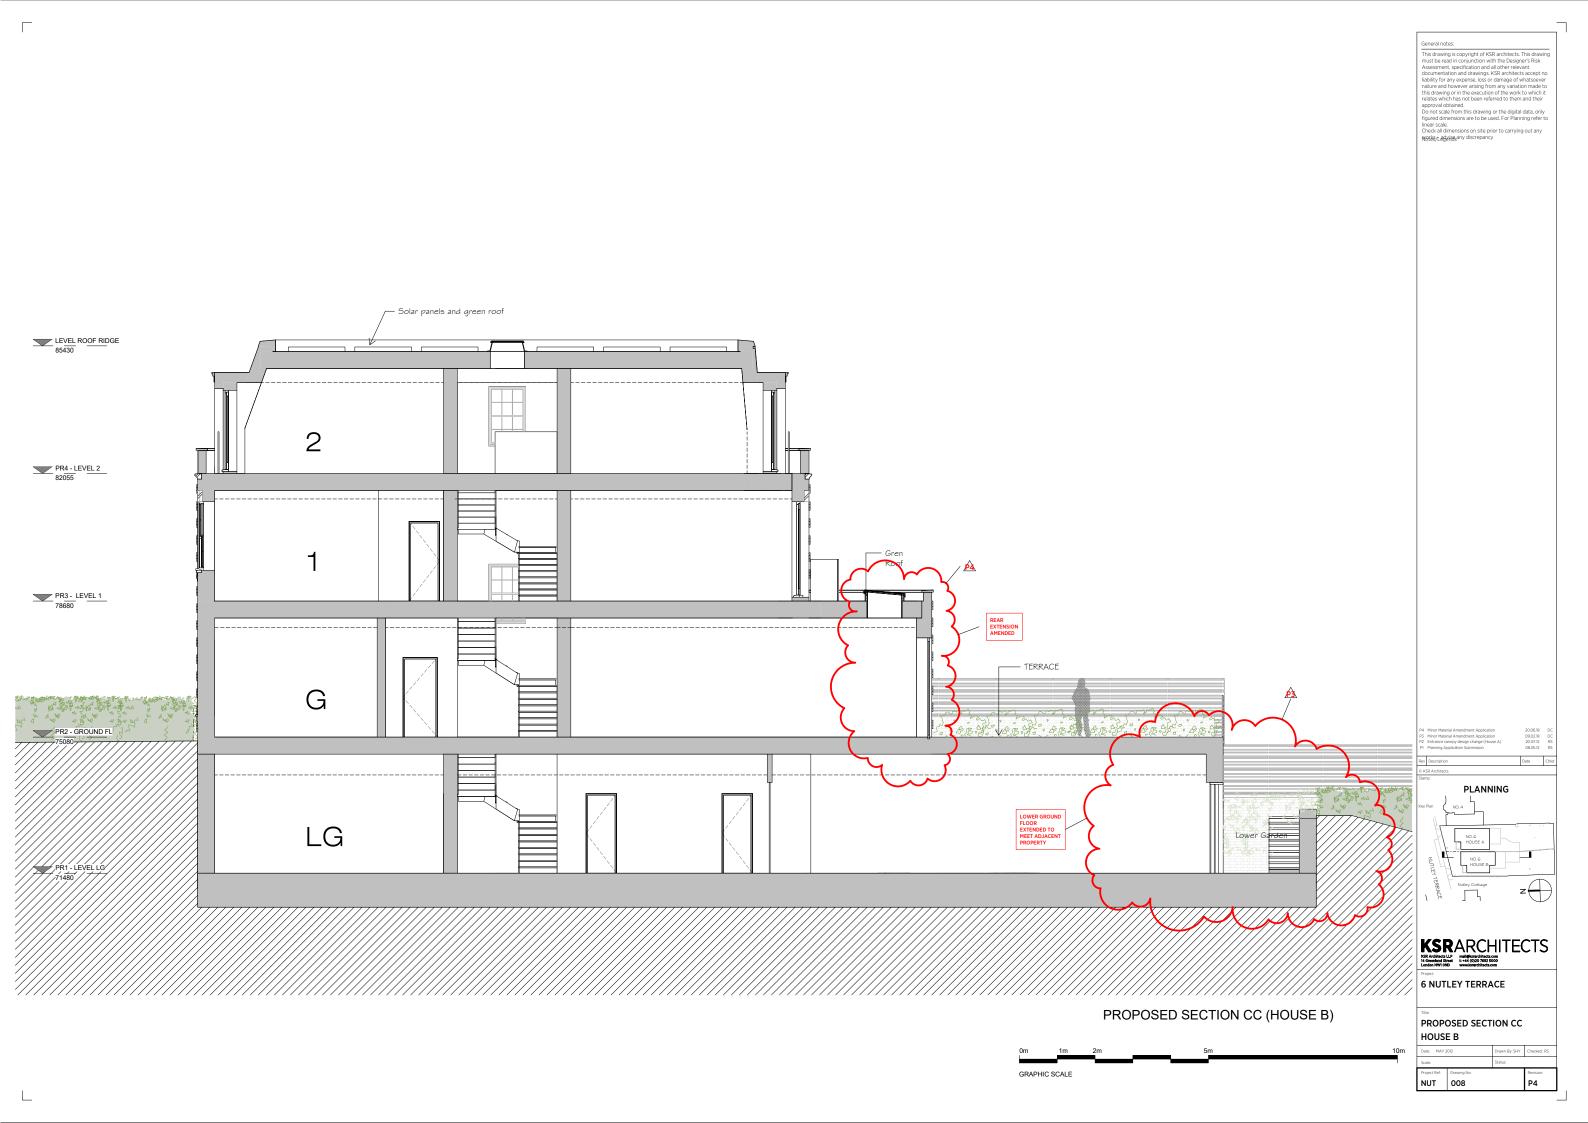

NUT 003

GRAPHIC SCALE

NUT 004 Р3

PROPOSED SIDE (EAST) ELEVATION

General notes:

This drawing is copyright of KSR architects. This drawing must be read in conjunction with the Designer's Risk Assessment, specification and all other relevant documentation and drawings. KSR architects accept no liability for any expense, loss or drawage of whatsoever nature and however arising from any variation made to this drawing or in the execution of the work to white drawing or in the execution of the work to which the relates which has not been referred to them and their approval obtaines are to be used. For Planning refer to linear scale.

Check all diamensions on site prior to carrying out any NSY651 against any observance of the control of the size of the control of the cont

## KEYNOTE (MATERIAL REFERENCE)

- A FACE MASONRY
  B GUAGED BRICKWORK
  C FAIR FACE BRICKWORK
  D BRICK WALLING
  E CAST STONE COPING
  F CAST STONE DETAILS
  G LEAD LINED DORMER
  H SLATE TILE ROOFING
  J HARDWOOD TIMBER DOOR
  K POWDER COATED METAIL ABLING
  L TIMBER GATEFENCE
  M DOUBLE GLAZED TIMBER ASAH WINDOW
  D DOUBLE GLAZED TIMBER DOOR
  P PRIVACY SCREEN