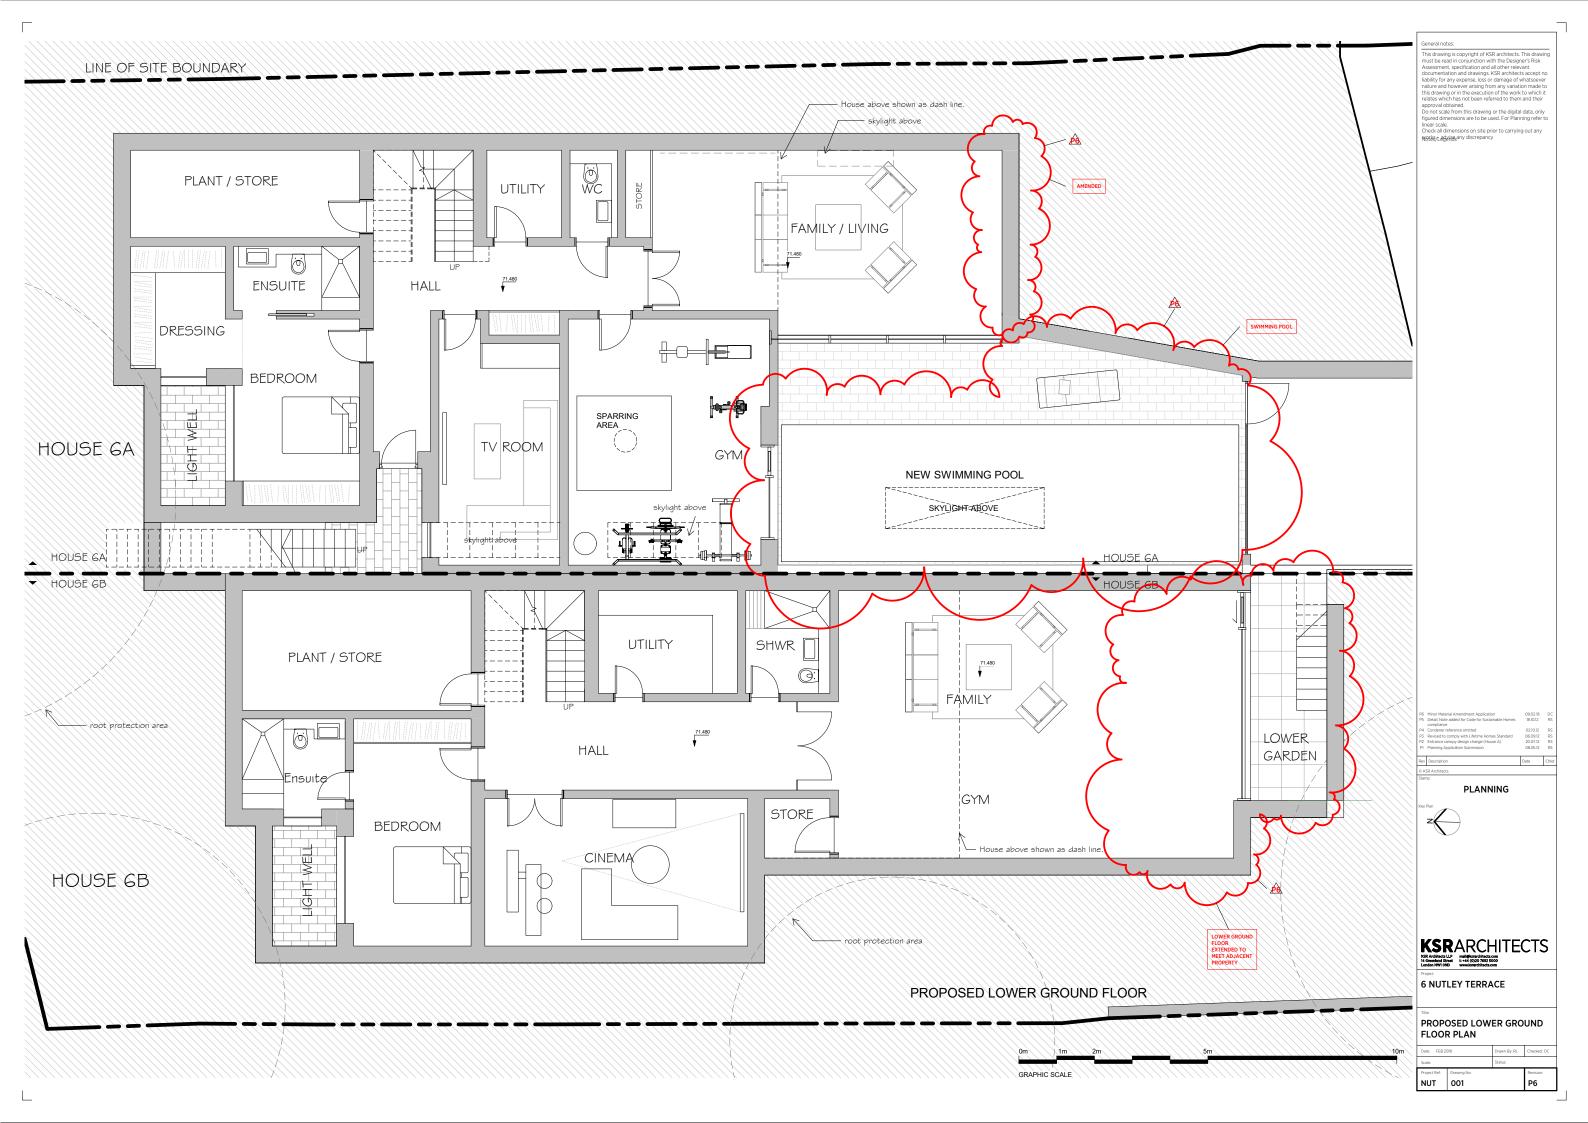

LINE OF SITE BOUNDARY — 1.8m privacy screen MASTER "ENSUTE BEDROOM <u>(G:</u> BEDROOM stairs clear width 1.0m HALL to be provided

UTILITY / (O) + LAUNDRY HOUSE 6A DRESSING EN\$UITE A HOUSE 6A HOUSE 6B SUITE MASTER SKYLIGHT BEDROOM BEDROOM ENSUI PLANNING knock out' concrete\floor BEDROOM Green Roof DRESSING HOUSE 6B ENSUITE KSRARCHITECTS

KSR Architects LLD malligher restributed a com 14 Generaled Struct 14 Generaled Struct 14 Generaled Struct 14 GUDZ 7802 5000 www.kstrarchitect.com 6 NUTLEY TERRACE PROPOSED FIRST FLOOR PLAN PROPOSED FIRST FLOOR PLAN GRAPHIC SCALE

NUT 003

GRAPHIC SCALE

NUT 004 Р3











PROPOSED SIDE (EAST) ELEVATION



General notes:

This drawing is copyright of KSR architects. This drawing must be read in conjunction with the Designer's Risk Assessment, speci