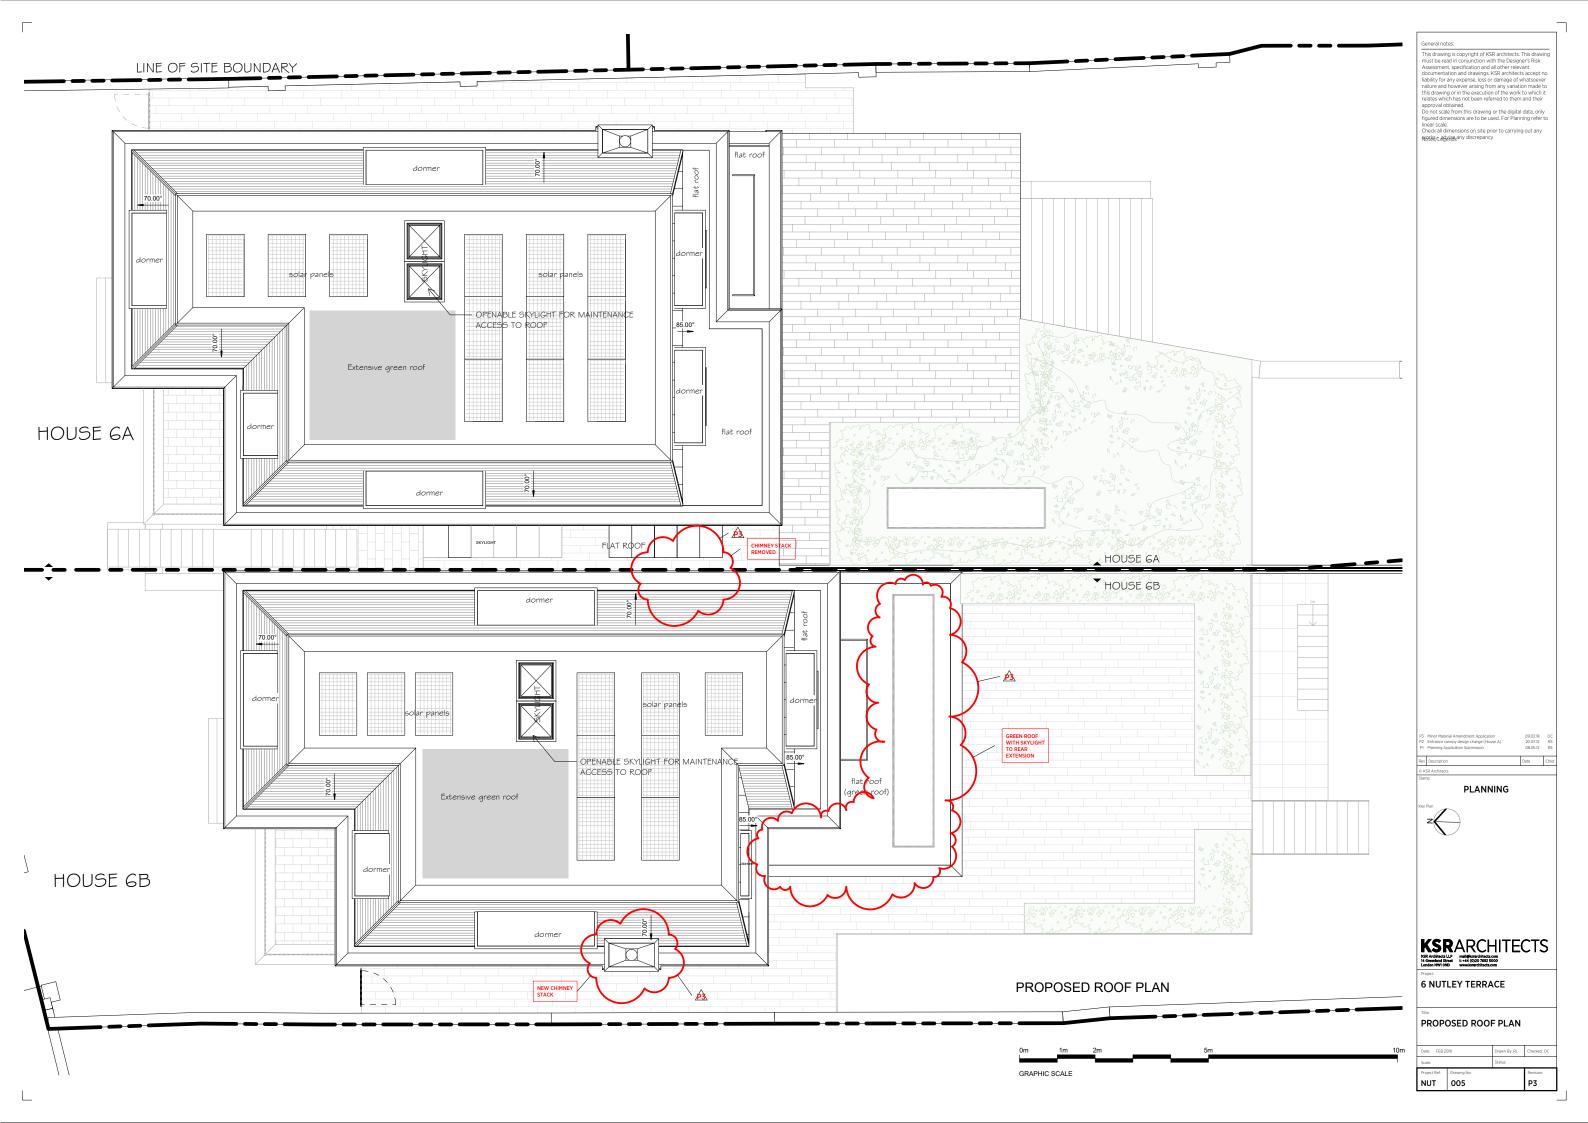

LINE OF SITE BOUNDARY — 1.8m privacy screen MASTER "ENSUTE BEDROOM <u>(G:</u> BEDROOM stairs clear width 1.0m HALL to be provided

UTILITY / (O) + LAUNDRY HOUSE 6A DRESSING EN\$UITE A HOUSE 6A HOUSE 6B SUITE MASTER SKYLIGHT BEDROOM BEDROOM ENSUI PLANNING knock out' concrete\floor BEDROOM Green Roof DRESSING HOUSE 6B ENSUITE KSRARCHITECTS

KSR Architects LLD malligher restributed a com 14 Generaled Struct 14 Generaled Struct 14 Generaled Struct 14 GUDZ 7802 5000 www.kstrarchitect.com 6 NUTLEY TERRACE PROPOSED FIRST FLOOR PLAN PROPOSED FIRST FLOOR PLAN GRAPHIC SCALE

NUT 003

GRAPHIC SCALE

NUT 004 Р3











PROPOSED SIDE (EAST) ELEVATION



General notes:

This drawing is copyright of KSR architects. This drawing must be read in conjunction with the Designer's Risk Assessment, specification and all other relevant documentation and drawings. KSR architects accept no liability for any expense, loss or drawage of whatsoever nature and however arising from any variation made to this drawing or in the execution of the work to white drawing or in the execution of the work to which the relates which has not been referred to them and their approval obtaines are to be used. For Planning refer to linear scale.

Check all diamensions on site prior to carrying out any NSY651 against any observance of the control of the size of the control of the cont

## KEYNOTE (MATERIAL REFERENCE)

- A FACE M