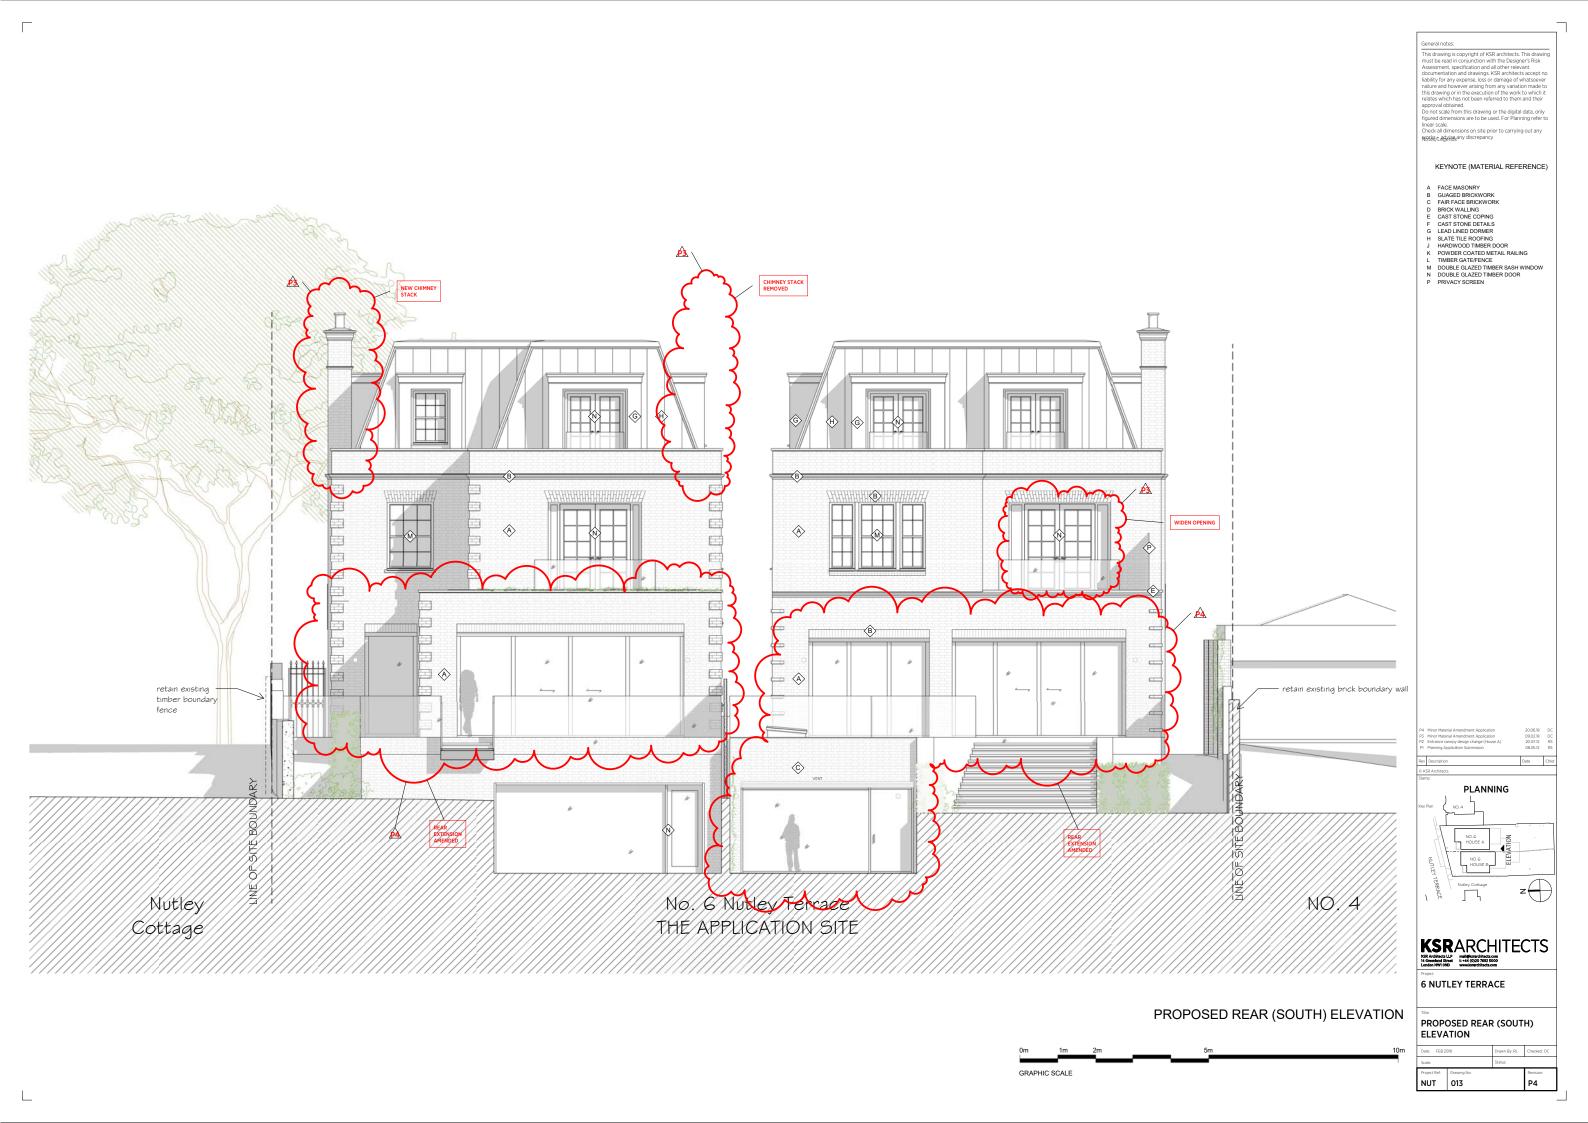

## KEYNOTE (MATERIAL REFERENCE)

- A FACE MASONRY
  B GUAGED BRICKWORK
  C FAIR FACE BRICKWORK
  D BRICK WALLING
  E CAST STONE COPING
  F CAST STONE DETAILS
  G LEAD LINED DORMER
  H SLATE TILE ROOFING
  J HARDWOOD TIMBER DOOR
  K POWDER COATED METAIL ABLING
  L TIMBER GATEFENCE
  M DOUBLE GLAZED TIMBER ASAH WINDOW
  D DOUBLE GLAZED TIMBER DOOR
  P PRIVACY SCREEN