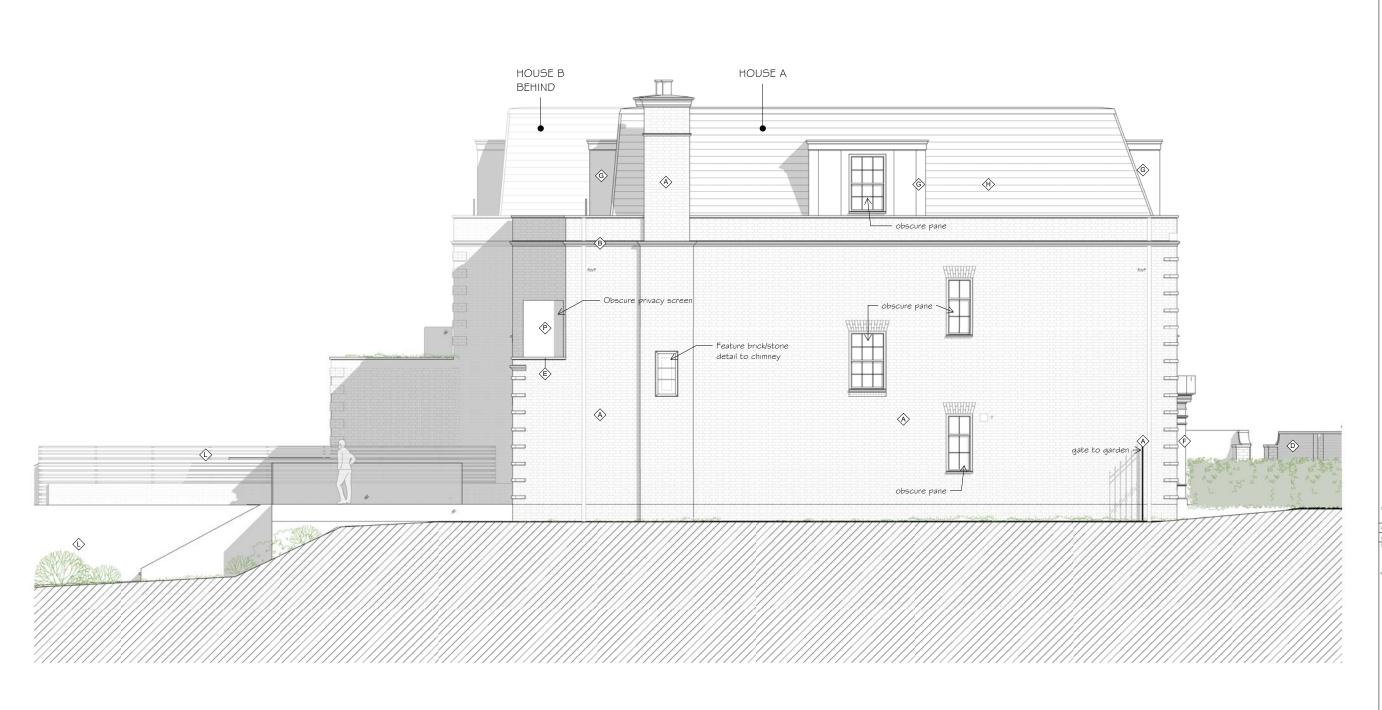

NUT 003

GRAPHIC SCALE

NUT 004 Р3

PROPOSED SIDE (EAST) ELEVATION

General notes:

This drawing is copyright of KSR architects. This drawing must be read in conjunction with the Designer's Risk Assessment, specification and all other relevant documentation and drawings. KSR architects accept no liability for any expense, loss or drawage of whatsoever nature and however arising from any variation made to this drawing or in the execution of the work to white drawing or in the execution of the work to which the relates which has not been referred to them and their approval obtaines are to be used. For Planning refer to linear scale.

## KEYNOTE (MATERIAL REFERENCE)

- A FACE MASONRY
  B GUAGED BRICKWORK
  C FAIR FACE BRICKWORK
  D BRICK WALLING
  E CAST STONE COPING
  F CAST STONE DETAILS
  G LEAD LINED DORMER
  H SLATE TILE ROOFING
  J HARDWOOD TIMBER DOOR
  K POWDER COATED METAIL ABLING
  L TIMBER GATEFENCE
  M DOUBLE GLAZED TIMBER ASAH WINDOW
  D DOUBLE GLAZED TIMBER DOOR
  P PRIVACY SCREEN

## KSRARCHITECTS KSR Architects LLD mall@kurrechitects.com 14 Generaled Struct Cunden NAT UNION Washington www.ksurechitects.com

6 NUTLEY TERRACE

PROPOSED SIDE (EAST) ELEVATION

NUT 014 P2