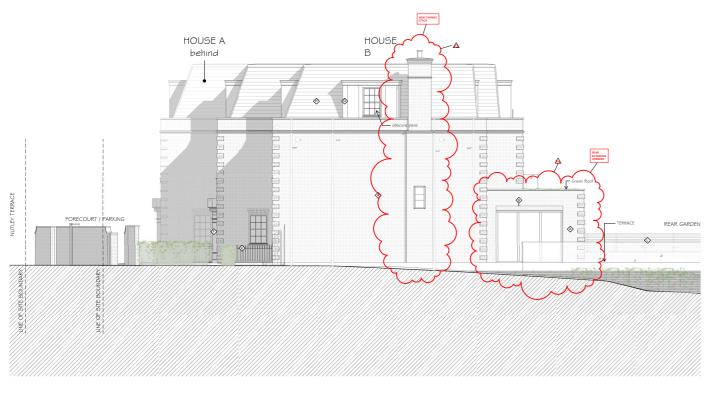

# 6 NUTLEY TERRACE LONDON, NW3 5BX



MMA APPLICATION - COMPARISON DRAWINGS

JUNE 2018

#### KSR ARCHITECTS LLP

14 GREENLAND STREET LONDON NW1 OND T: +44 (0)20 7692 5000 MAIL@KSRARCHITECTS.COM WWW.KSRARCHITECTS.COM



PROPOSED SITE PLAN



**CONSENTED SITE PLAN** 

MMA APPLICATION DOCUMENT



PROPOSED LOWER GROUND FLOOR



**CONSENTED LOWER GROUND FLOOR** 



PROPOSED GROUND FLOOR



**CONSENTED GROUND FLOOR** 



#### PROPOSED FIRST FLOOR



#### **CONSENTED FIRST FLOOR**

MMA APPLICATION DOCUMENT



#### PROPOSED SECOND FLOOR



#### **CONSENTED SECOND FLOOR**



PROPOSED ROOF FLOOR



**CONSENTED ROOF FLOOR** 

MMA APPLICATION DOCUMENT



#### PROPOSED FRONT(NORTH) ELEVATION



**CONSENTED FRONT(NORTH) ELEVATION** 



PROPOSED SIDE (WEST) ELEVATION

On to 2n to 10n

GRAPHIC STOLE

### PROPOSED SIDE(WEST) ELEVATION



**CONSENTED SIDE(WEST) ELEVATION** 



### PROPOSED REAR(SOUTH) ELEVATION



CONSENTED REAR(SOUTH) ELEVATION



PROPOSED SIDE (EAST) ELEVATION

PROPOSED SIDE(EAST) ELEVATION



CONSENTED SIDE (EAST) ELEVATION

CONSENTED SITE(EAST) ELEVATION



PROPOSED FRONT (NORTH) ELEVATION WITH BOUNDARY TREATMENT

### PROPOSED FRONT(NORTH) ELEVATION WITH BOUNDARY TREATMENT



CONSENTED FRONT(NORTH) ELEVATION WITH BOUNDARY TREATMENT

6 NUTLEY TERRACE
MMA APPLICATION DOCUMENT



PROPOSED SECTION AA (HOUSE A,B)



**CONSENTED SECTION AA (HOUSE A,B)** 



PROPOSED SECTION BB (HOUSE A)



**CONSENTED SECTION BB (HOUSE A)** 



PROPOSED SECTION CC (HOUSE B)



**CONSENTED SECTION CC (HOUSE B)**