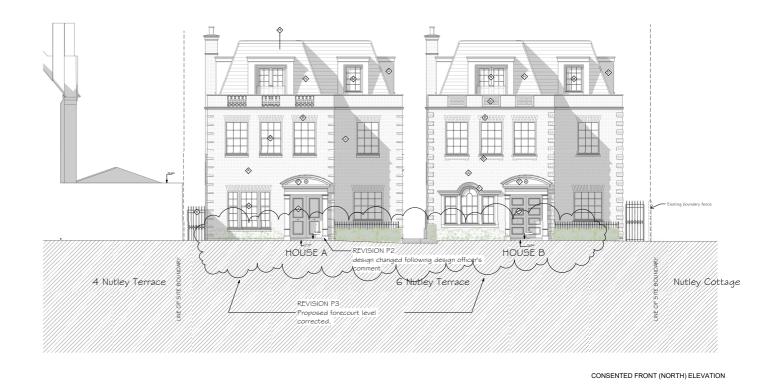

#### PROPOSED FRONT(NORTH) ELEVATION

**CONSENTED FRONT(NORTH) ELEVATION** 

PROPOSED SIDE (WEST) ELEVATION

On to 2n to 10n

GRAPHIC STOLE