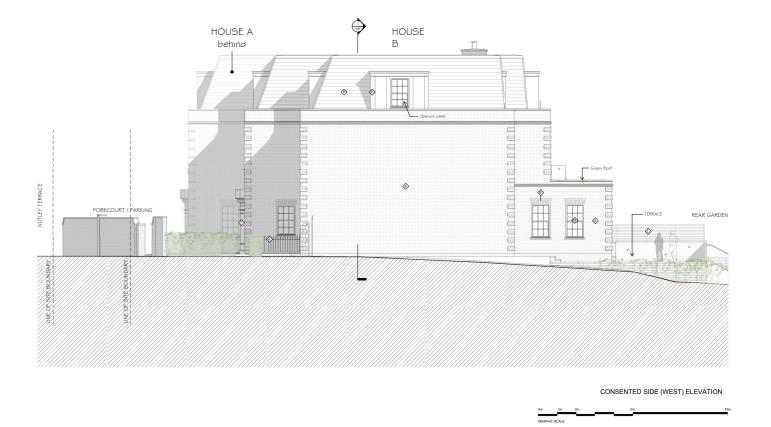

5BX



MMA APPLICATION - COMPARISON DRAWINGS

JUNE 2018

#### KSR ARCHITECTS LLP

14 GREENLAND STREET LONDON NW1 OND T: +44 (0)20 7692 5000 MAIL@KSRARCHITECTS.COM WWW.KSRARCHITECTS.COM



PROPOSED SITE PLAN



**CONSENTED SITE PLAN** 

MMA APPLICATION DOCUMENT



PROPOSED LOWER GROUND FLOOR



**CONSENTED LOWER GROUND FLOOR** 



PROPOSED GROUND FLOOR



**CONSENTED GROUND FLOOR** 



#### PROPOSED FIRST FLOOR



#### **CONSENTED FIRST FLOOR**

MMA APPLICATION DOCUMENT



#### PROPOSED SECOND FLOOR



#### **CONSENTED SECOND FLOOR**



PROPOSED ROOF FLOOR



**CONSENTED ROOF FLOOR** 

MMA APPLICATION DOCUMENT



#### PROPOSED FRONT(NORTH) ELEVATION



**CONSENTED FRONT(NORTH) ELEVATION** 



PROPOSED SIDE (WEST) ELEVATION

On to 2n to 10n

GRAPHIC STOLE

### PROPOSED SIDE(WEST) ELEVATION



**CONSENTED SIDE(WEST) ELEVATION** 



### PROPOSED REAR(SOUTH) ELEVATION



CONSENTED REAR(SOUTH) ELEVATION



PROPOSED SIDE (EAST) ELEVATION

PROPOSED SIDE(EAST) ELEVATION



CONSENTED SIDE (EAST) ELEVATION

CONSENTED SITE(EAST) ELEVATION



PROPOSED FRONT (NORTH) ELEVATION WITH BOUNDARY TREATMENT

### PROPOSED FRONT(NORTH) ELEVATION WITH BOUNDARY TREATMENT



CONSENTED FRONT(NORTH) ELEVATION WITH BOUNDARY TREATMENT

6 NUTLEY TERRACE
MMA APPLICATION DOCUMENT



PROPOSED SECTION AA (HOUSE A,B)



**CONSENTED SECTION AA (HOUSE A,B)** 



PROPOSED SECTION BB (HOUSE A)



**CONSENTED SECTION BB (HOUSE A)** 



PROPOSED SECTION CC (HOUSE B)



**CONSENTED SECTION CC (HOUSE B)**