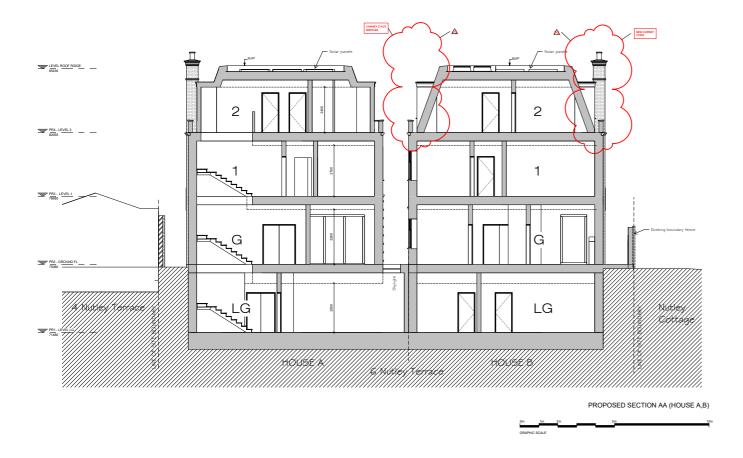

### PROPOSED FRONT(NORTH) ELEVATION WITH BOUNDARY TREATMENT

CONSENTED FRONT(NORTH) ELEVATION WITH BOUNDARY TREATMENT

6 NUTLEY TERRACE
MMA APPLICATION DOCUMENT

PROPOSED SECTION AA (HOUSE A,B)

**CONSENTED SECTION AA (HOUSE A,B)** 