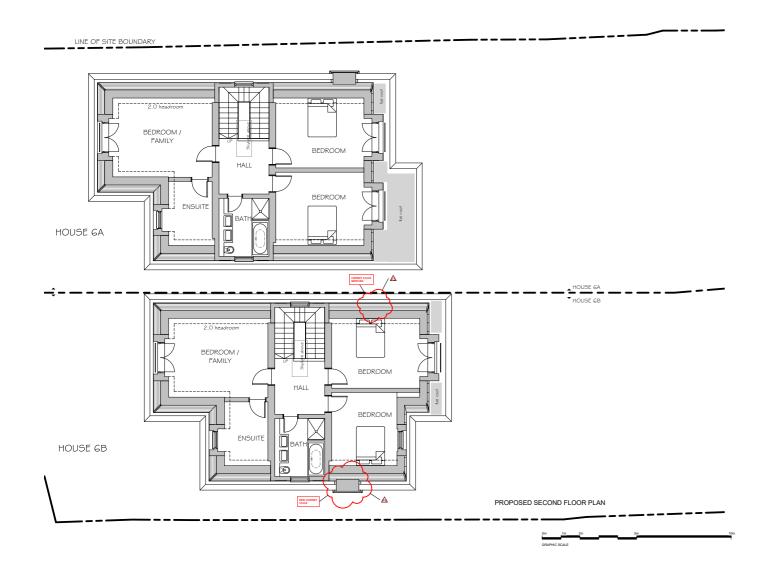

# 6 NUTLEY TERRACE LONDON, NW3 5BX



MMA APPLICATION - COMPARISON DRAWINGS

JUNE 2018

#### KSR ARCHITECTS LLP

14 GREENLAND STREET LONDON NW1 OND T: +44 (0)20 7692 5000 MAIL@KSRARCHITECTS.COM WWW.KSRARCHITECTS.COM



PROPOSED SITE PLAN



**CONSENTED SITE PLAN** 

MMA APPLICATION DOCUMENT



PROPOSED LOWER GROUND FLOOR



**CONSENTED LOWER GROUND FLOOR** 



PROPOSED GROUND FLOOR



**CONSENTED GROUND FLOOR** 



#### PROPOSED FIRST FLOOR



#### **CONSENTED FIRST FLOOR**

MMA APPLICATION DOCUMENT



#### PROPOSED SECOND FLOOR



#### **CONSENTED SECOND FLOOR**



PROPOSED ROOF FLOOR



**CONSENTED ROOF FLOOR** 

MMA APPLICATION DOCUMENT



#### PROPOSED FRONT(NORTH) ELEVATION



**CONSENTED FRONT(NORTH) ELEVATION** 



PROPOSED SIDE (WEST) ELEVATION

On to 2n to 10n

GRAPHIC STOLE

### PROPOSED SIDE(WEST) ELEVATION



**CONSENTED SIDE(WEST) ELEVATION** 



### PROPOSED REAR(SOUTH) ELEVATION



CONSENTED REAR(SOUTH) ELEVATION



PROPOSED SIDE (EAST) ELEVATION

PROPOSED SIDE(EAST) ELEVATION



CONSENTED SIDE (EAST) ELEVATION

CONSENTED SITE(EAST) ELEVATION



PROPOSED FRONT (NORTH) ELEVATION WITH BOUNDARY TREATMENT

### PROPOSED FRONT(NORTH) ELEVATION WITH BOUNDARY TREATMENT



CONSENTED FRONT(NORTH) ELEVATION WITH BOUNDARY TREATMENT

6 NUTLEY TERRACE
MMA APPLICATION DOCUMENT



PROPO