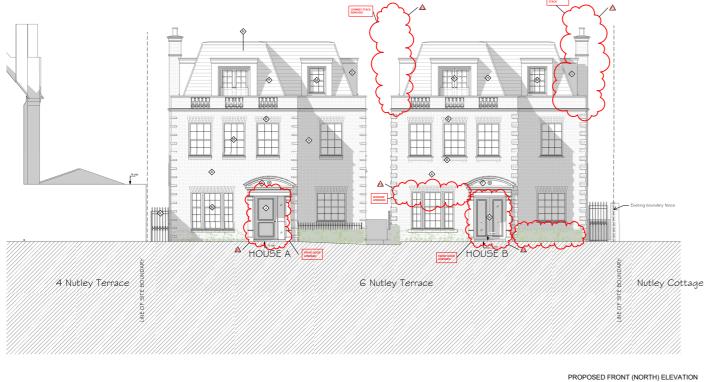

#### PROPOSED FRONT(NORTH) ELEVATION

**CONSENTED FRONT(NORTH) ELEVATION** 

PROPOSED SIDE (WEST) ELEVATION

On to 2n to 10n

GRAPHIC STOLE