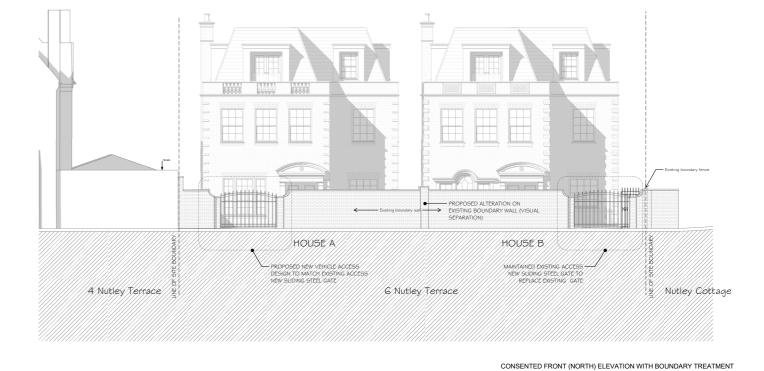

### PROPOSED FRONT(NORTH) ELEVATION WITH BOUNDARY TREATMENT

CONSENTED FRONT(NORTH) ELEVATION WITH BOUNDARY TREATMENT

6 NUTLEY TERRACE
MMA APPLICATION DOCUMENT

PROPOSED SECTION AA (HOUSE A,B)

**CONSENTED SECTION AA (HOUSE A,B)** 