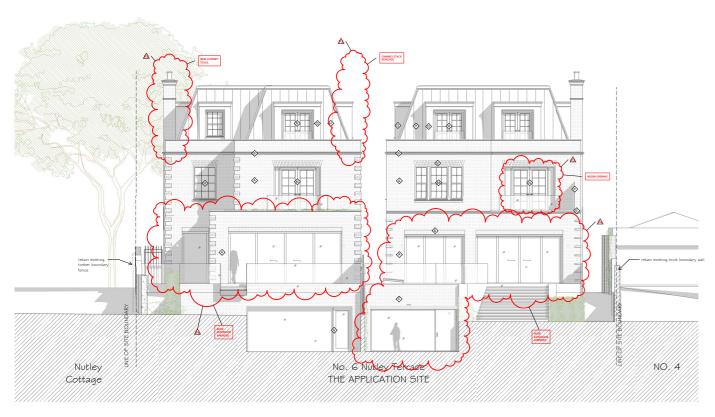

### PROPOSED FRONT(NORTH) ELEVATION WITH BOUNDARY TREATMENT

CONSENTED FRONT(NORTH) ELEVATION WITH BOUNDARY TREATMENT

6 NUTLEY TERRACE
MMA APPLICATION DOCUMENT

PROPOSED SECTION AA (HOUSE A,B)

**CONSENTED SECTION AA (HOUSE A,B)** 