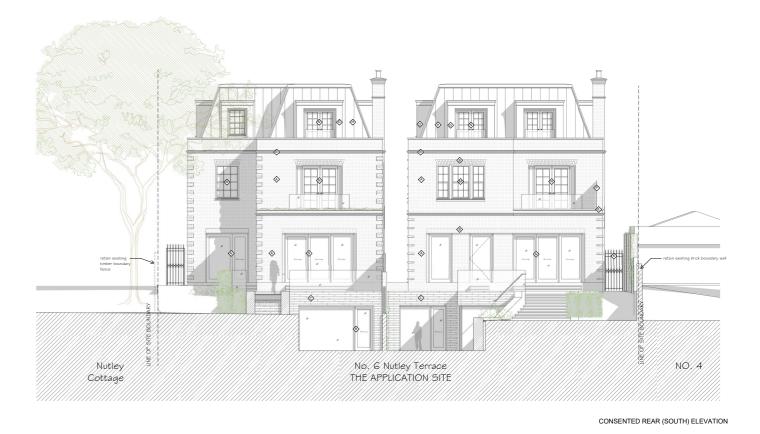

### PROPOSED REAR(SOUTH) ELEVATION

CONSENTED REAR(SOUTH) ELEVATION

PROPOSED SIDE (EAST) ELEVATION

PROPOSED SIDE(EAST) ELEVATION

CONSENTED SIDE (EAST) ELEVATION

CONSENTED SITE(EAST) ELEVATION

PROPOSED FRONT (NORTH) ELEVATION WITH BOUNDARY TREATMENT