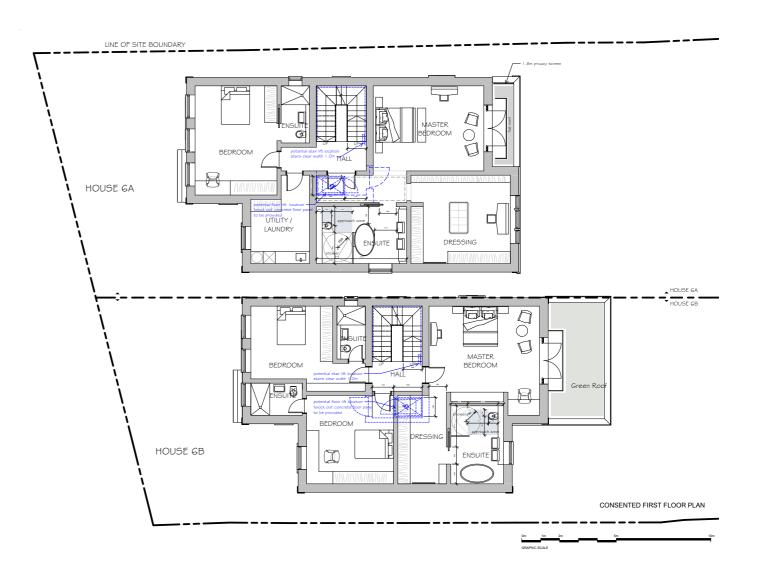

# 6 NUTLEY TERRACE LONDON, NW3 5BX



MMA APPLICATION - COMPARISON DRAWINGS

JUNE 2018

#### KSR ARCHITECTS LLP

14 GREENLAND STREET LONDON NW1 OND T: +44 (0)20 7692 5000 MAIL@KSRARCHITECTS.COM WWW.KSRARCHITECTS.COM



PROPOSED SITE PLAN



**CONSENTED SITE PLAN** 

MMA APPLICATION DOCUMENT



PROPOSED LOWER GROUND FLOOR



**CONSENTED LOWER GROUND FLOOR** 



PROPOSED GROUND FLOOR



**CONSENTED GROUND FLOOR** 



#### PROPOSED FIRST FLOOR



#### **CONSENTED FIRST FLOOR**

MMA APPLICATION DOCUMENT



#### PROPOSED SECOND FLOOR



#### **CONSENTED SECOND FLOOR**



PROPOSED ROOF FLOOR



**CONSENTED ROOF FLOOR** 

MMA APPLICATION DOCUMENT



#### PROPOSED FRONT(NORTH) ELEVATION



**CONSENTED FRONT(NORTH) ELEVATION** 



PROPOSED SIDE (WEST) ELEVATION

On to 2n to 10n

GRAPHIC STOLE

### PROPOSED SIDE(WEST) ELEVATION



**CONSENTED SIDE(WEST) ELEVATION** 



### PROPOSED REAR(SOUTH) ELEVATION



CONSENTED REAR(SOUTH) ELEVATION



PROPOSED SIDE (EAST) ELEVATION

PROPOSED SIDE(EAST) ELEVATION



CONSENTED SIDE (EAST) ELEVATION

CONSENTED SITE(EAST) ELEVATION



PROPOSED FRONT (NORTH) ELEVATION WITH BOUNDARY TREATMENT

### PROPOSED FRONT(NORTH) ELEVATION WITH BOUNDARY TREATMENT



CONSENTED FRONT(NORTH) ELEVATION WITH BOUNDARY T