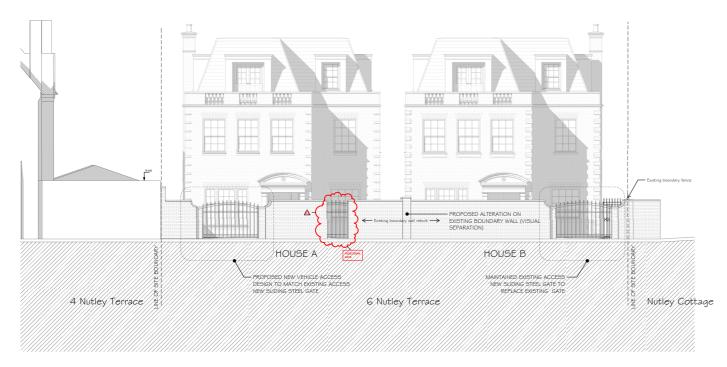

### PROPOSED REAR(SOUTH) ELEVATION

CONSENTED REAR(SOUTH) ELEVATION

PROPOSED SIDE (EAST) ELEVATION

PROPOSED SIDE(EAST) ELEVATION

CONSENTED SIDE (EAST) ELEVATION

CONSENTED SITE(EAST) ELEVATION

PROPOSED FRONT (NORTH) ELEVATION WITH BOUNDARY TREATMENT

### PROPOSED FRONT(NORTH) ELEVATION WITH BOUNDARY TREATMENT

CONSENTED FRONT(NORTH) ELEVATION WITH BOUNDARY TREATMENT

6 NUTLEY TERRACE
MMA APPLICATION DOCUMENT

PROPOSED SECTION AA (HOUSE A,B)

**CONSENTED SECTION AA (HOUSE A,B)** 