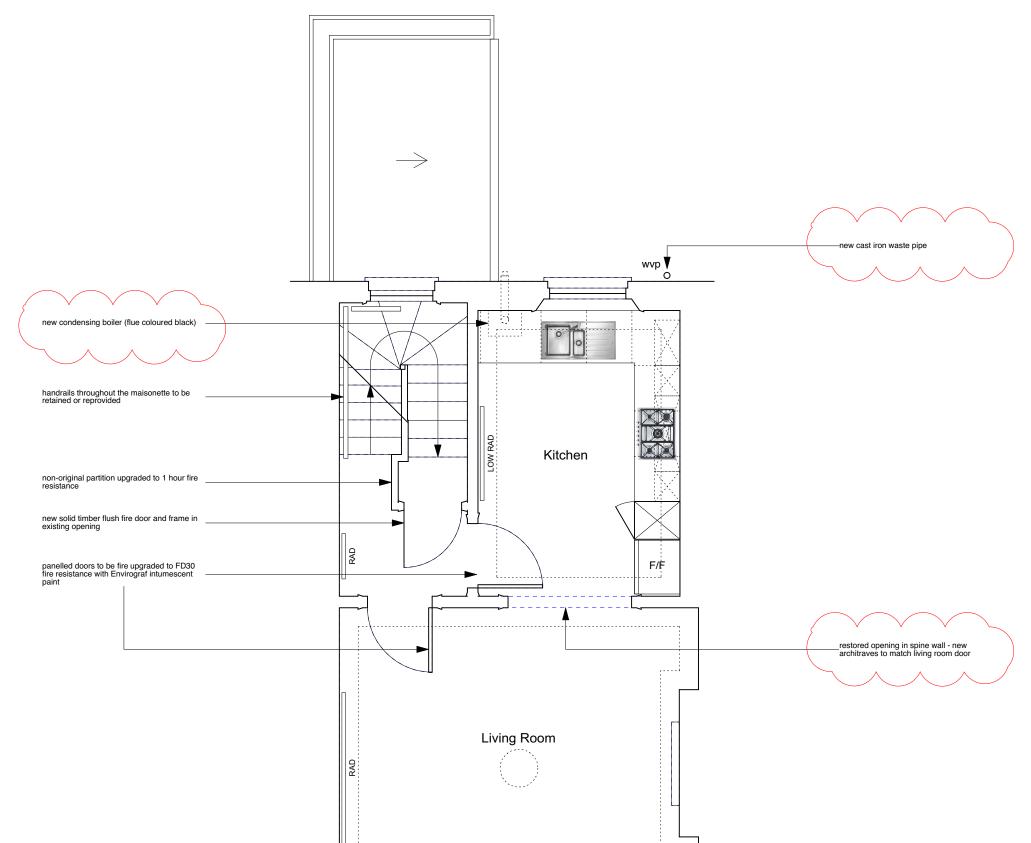

NOTE:

Existing ceiling plasterboard to be replaced (1 hour fire resisting) on resilient bars.

Defective, non-original sash windows to be replaced like-for-like but without horns and using stretched ovolo mouldings/glazing bars & hardwood cills.

Rev A - 30/01/18 - as revision clouds

| PROJECT 5<br>ARCHITECTURE LLP<br>8 Waterson Street<br>London E2 8HL<br>T: +44 (0)20 7739 9131<br>F: +44 (0)20 7739 3687<br>E: info@p5a.co.uk | 24 FREDERICK STREET, LONDON WC1X 0ND   | <sup>scale</sup><br>1:50 @ A3 | <sup>drawn</sup> | drawing no.<br>6214-FS24-P03A |
|----------------------------------------------------------------------------------------------------------------------------------------------|----------------------------------------|-------------------------------|------------------|-------------------------------|
|                                                                                                                                              | drawing<br>FIRST FLOOR PLAN - PROPOSED | <sup>date</sup><br>NOV 2017   | checked          |                               |