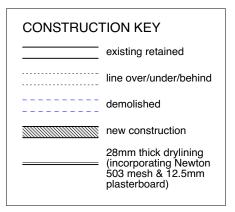

NOTE:

Existing ceiling plasterboard to be replaced (1 hour fire resisting) on resilient bars.

Defective, non-original sash windows to be replaced like-for-like but without horns and using stretched ovolo mouldings/glazing bars & hardwood cills.