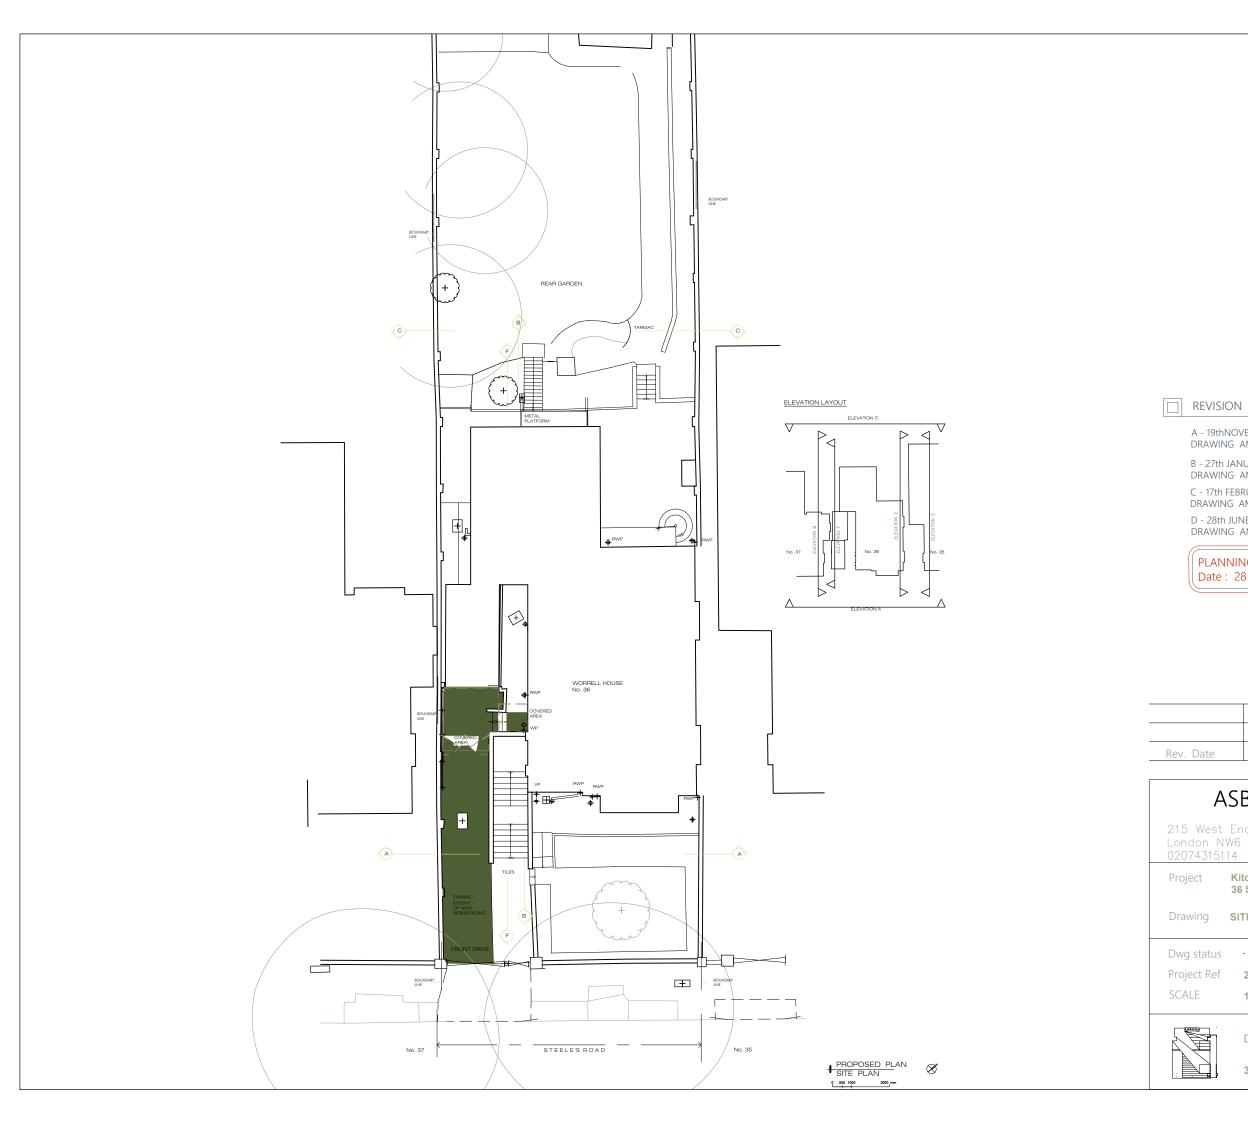

Inform the Architect as soon as possible of any discrepancies found on site.

This drawing is to be read in conjunction with the structural engineers' drawings, all other layout and detail drawings together with the Schedule of Works and Specification.