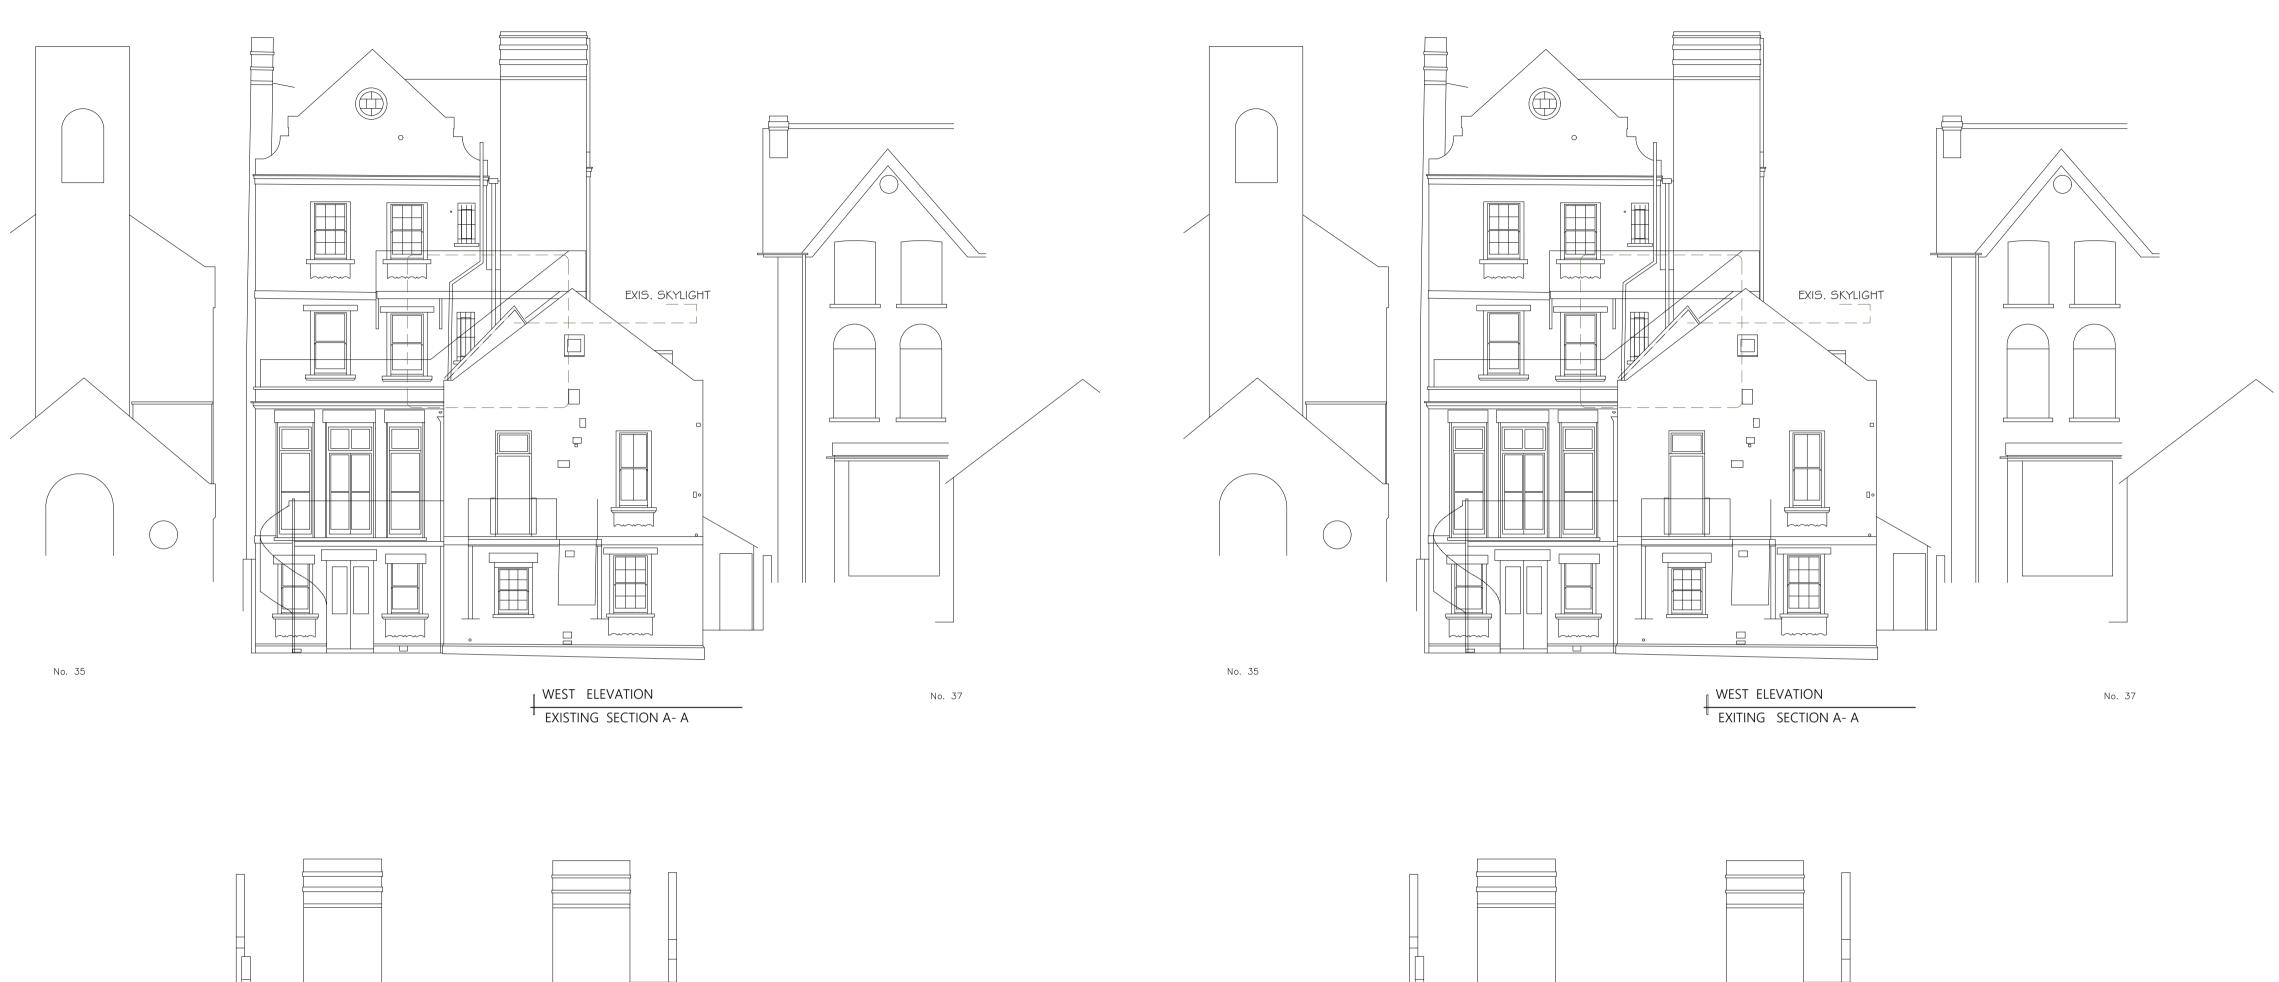

EXISTING FRONT SECTION A- A

FRONT ELEVATION

These drawings are strictly copyright and are not to be used, printed or copied in any form unless expressly permitted by ASB Architects Any scale indicated on the drawing is only correct provided the drawing is printed at the original "Sheet Size" field . This is typically A1 or A3, printed without reduction, @ 100%

FRONT ELEVATION PROPOSED FRONT SECTION A- A

Drawing **ELEVATIONS & SECTIONS** 

Dwg status -Project Ref 253/ A1 SCALE 1: 100

Date © JUNE 2018 Printing -Sheet size A1 Rev.

Drg No 41

D