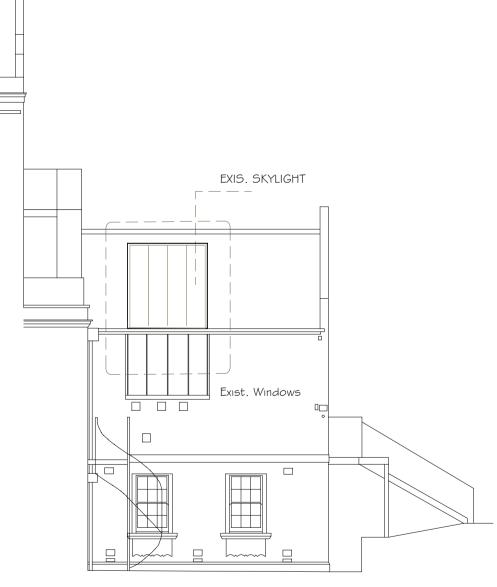

EXISTING FRONT SECTION A- A

FRONT ELEVATION

These drawings are strictly copyright and are not to be used, printed or copied in any form unless expressly permitted by ASB Architects Any scale indicated on the drawing is only correct provided the drawing is printed at the original "Sheet Size" field . This is typically A1 or A3, printed without reduction, @ 100%

FRONT ELEVATION PROPOSED FRONT SECTION A- A

Drawing **ELEVATIONS & SECTIONS** 

Dwg status -Project Ref 253/ A1 SCALE 1: 100

Date © JUNE 2018 Printing -Sheet size A1 Rev.

Drg No 41

D