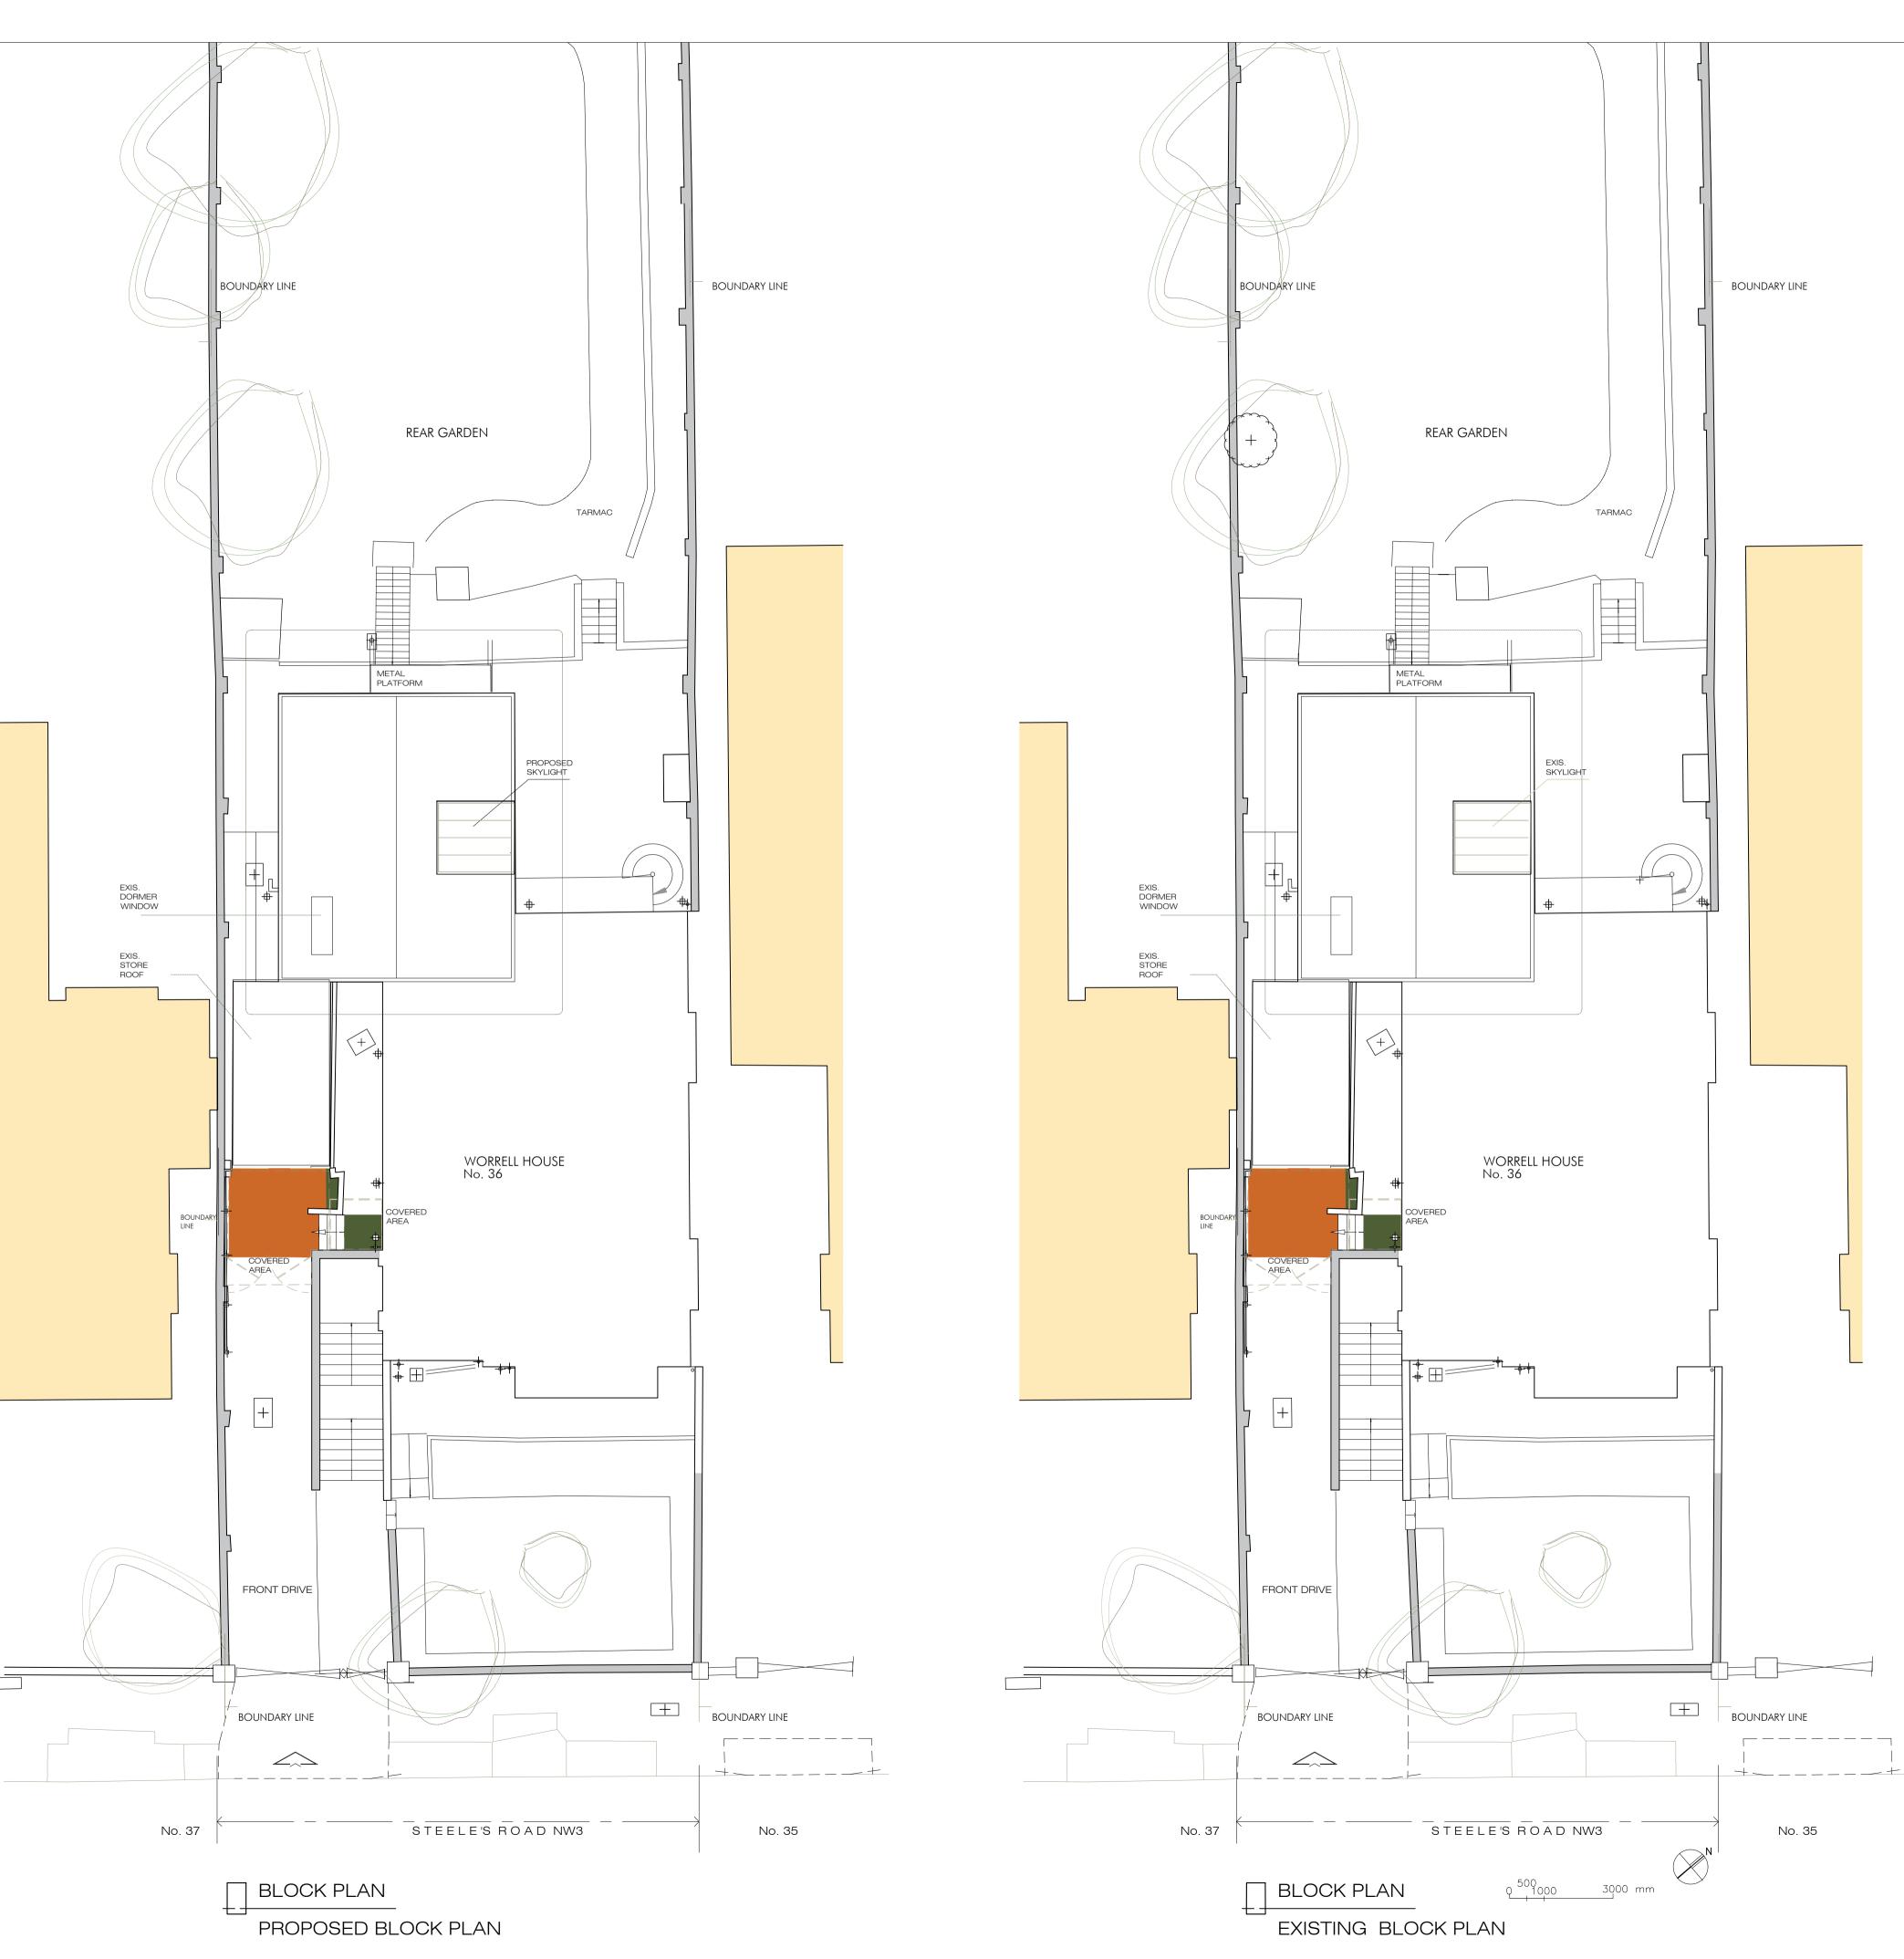

A - 19thNOVEMBER 2015 DRAWING AMENDED

| ASB ARCHITECTS                                                                                                  |           |            |           |  |
|-----------------------------------------------------------------------------------------------------------------|-----------|------------|-----------|--|
| 215 West End Lane West Hampstead<br>London NW6 1XJ T: 020 7431 5221 F:<br>02074315114 E: amos@asbarchitects.com |           |            |           |  |
| Project Kitchen Refurbishment The Worrell House<br>36 Steele's Road, London NW3 4                               |           |            |           |  |
| Drawing I                                                                                                       | ROOF PLAN |            |           |  |
| Dwg status                                                                                                      | -         | Date ©     | JUNE 2018 |  |
| Project Ref                                                                                                     | 253/ A1   | Printing   | -         |  |
| SCALE                                                                                                           | 1: 100    | Sheet size | A1        |  |
|                                                                                                                 | Drg No    |            | Rev.      |  |
|                                                                                                                 | 40        |            | D         |  |