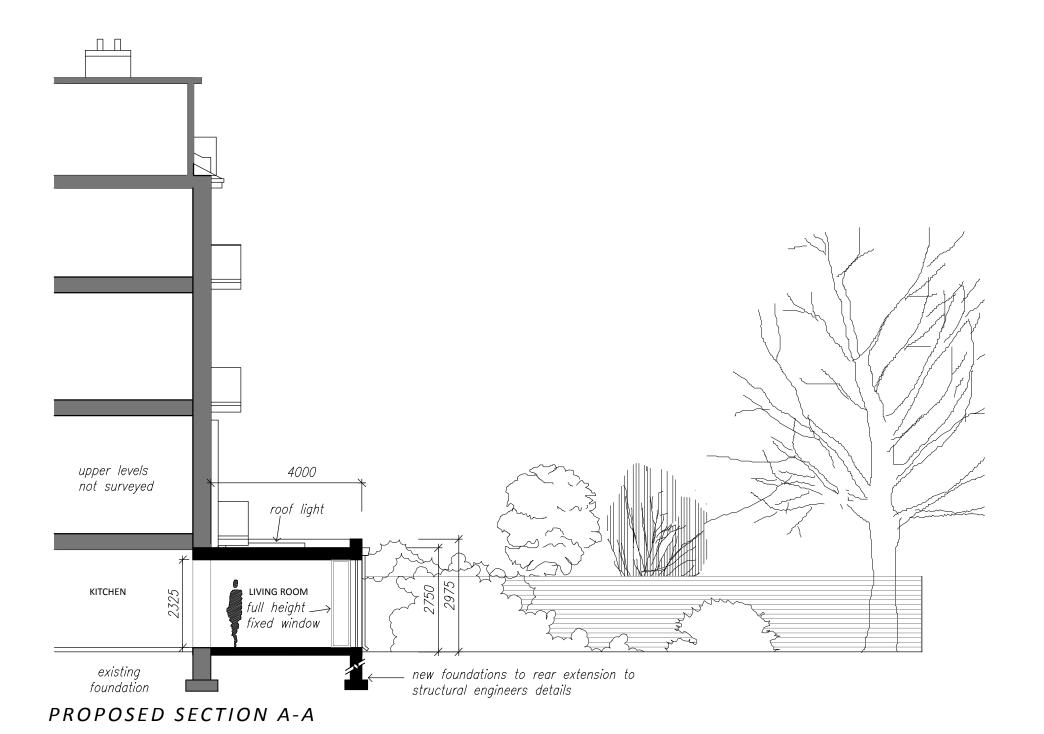

| C<br>B<br>A | ROOFLIGHTS AND WINDOW ADDED<br>EXTENSION SIZE REVISED<br>ADJUSTMENT TO LIVING ROOM EXTENSION | 16.0<br>13.1<br>20.0 |
|-------------|----------------------------------------------------------------------------------------------|----------------------|
| Rev.No.     | Revision                                                                                     | Date                 |
|             |                                                                                              |                      |