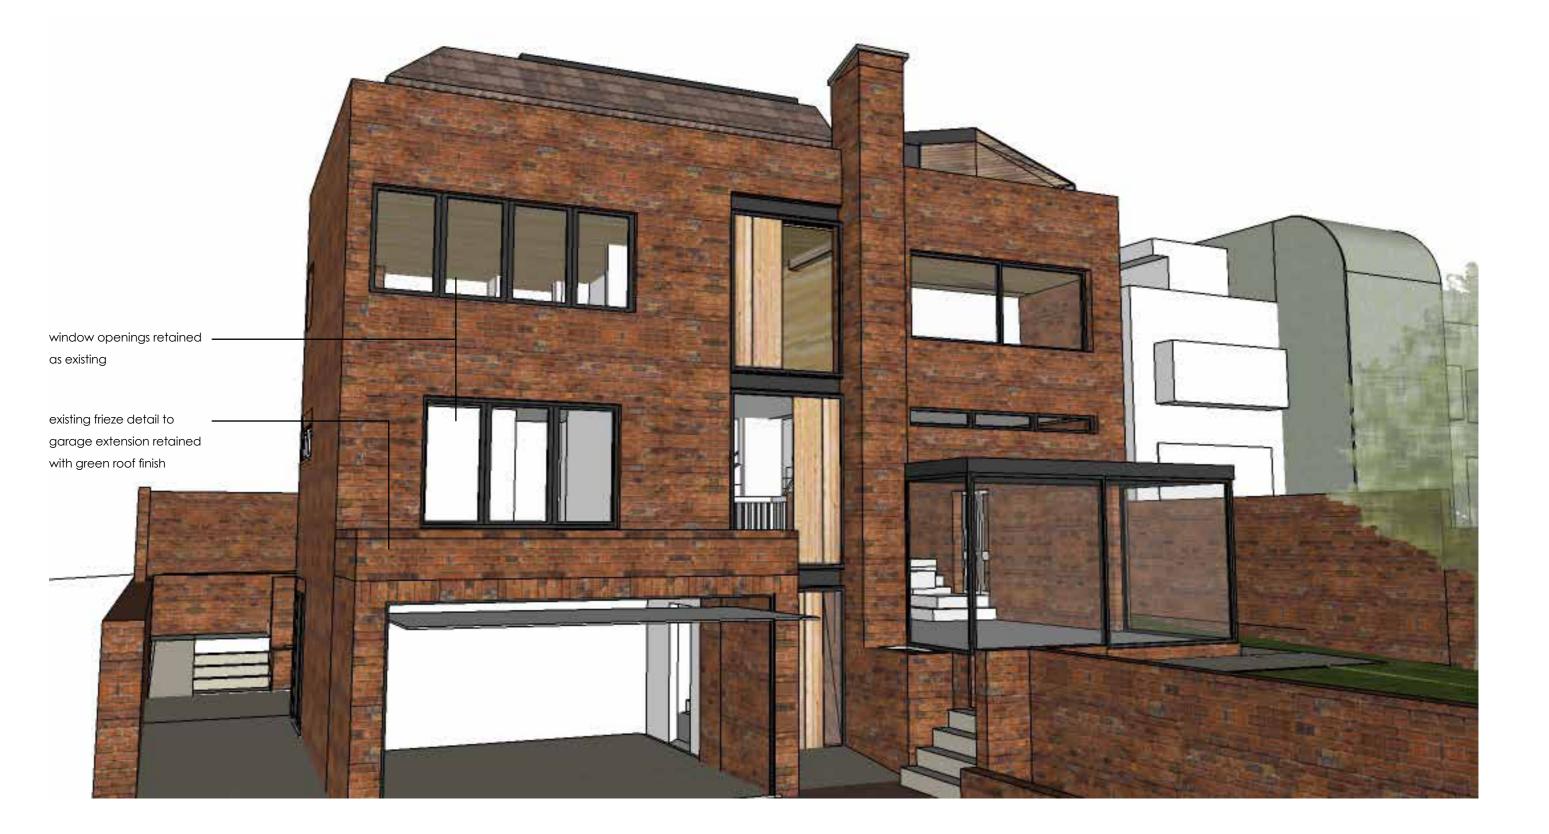

#### FRONT VIEW - DRIVEWAY

#### COMMENTS

Amendments following planning comments issued 23.05.18:

- vertical element abutting chimney & glass box roof extension removed
- terracotta roof finish re-introduced
- roof levels at different heights introduced
- roof pitch and angled balcony condition provides a dynamic and relative relationship between the current and proposed roof design
- existing window opening condition re-instated to elevation above the garage
- existing frieze detail adopted to facia of new garage extension
- green roof to new garage extension added & glass balcony removed