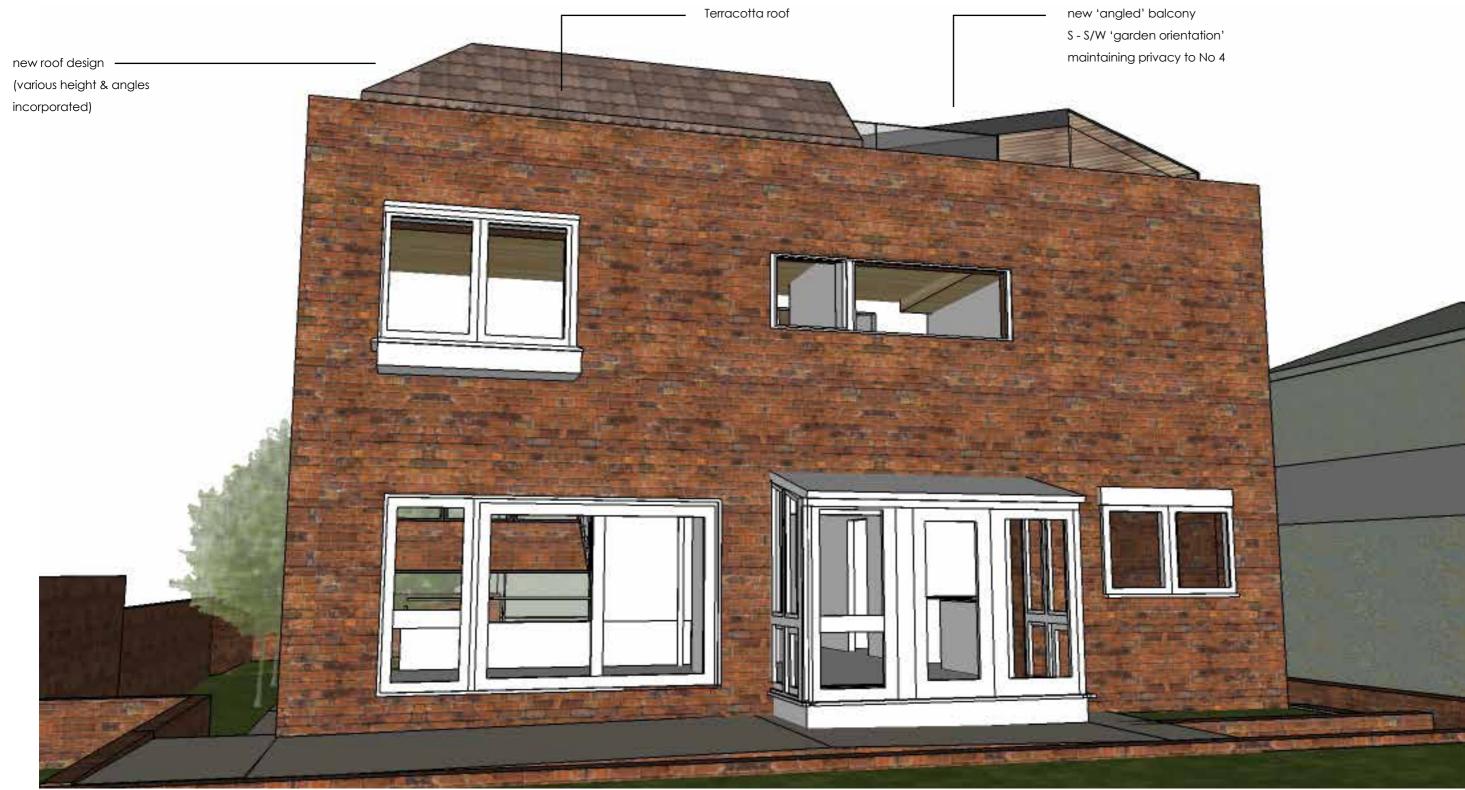

#### FRONT VIEW - DRIVEWAY

#### COMMENTS

Amendments following planning comments issued 23.05.18:

- vertical element abutting chimney & glass box roof extension removed
- terracotta roof finish re-introduced
- roof levels at different heights introduced
- roof pitch and angled balcony condition provides a dynamic and relative relationship between the current and proposed roof design
- existing window opening condition re-instated to elevation above the garage
- existing frieze detail adopted to facia of new garage extension
- green roof to new garage extension added & glass balcony removed