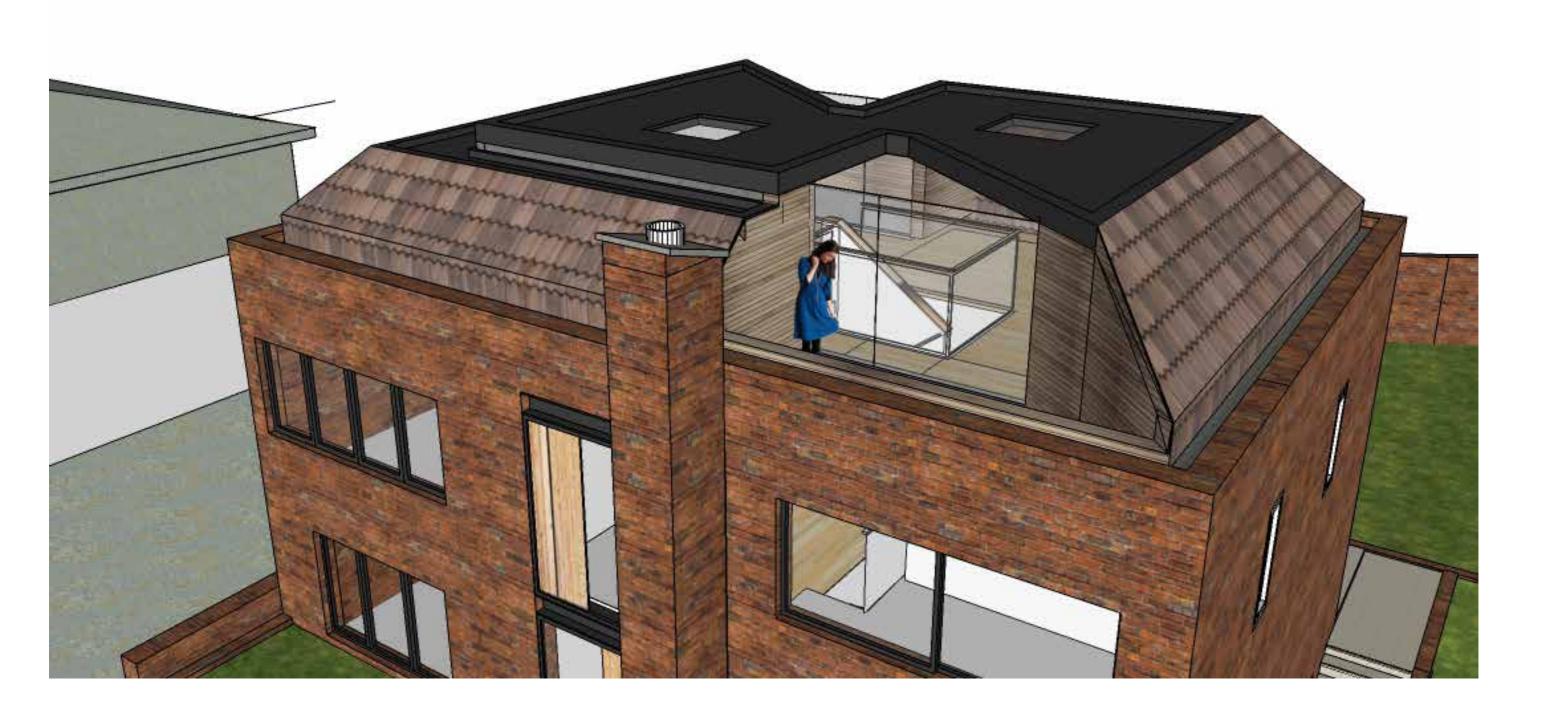

# GARDEN VIEW - REAR

#### COMMENTS

Amendments following planning comments issued 23.05.18:

- vertical element abutting chimney & glass box roof extension removed
- terracotta roof finish re-introduced
- roof levels at different heights introduced
- roof pitch and angled balcony condition provides a dynamic and relative relationship between the current and proposed roof design
- existing window opening condition re-instated to elevation above the garage
- existing frieze detail adopted to facia of new garage extension
- green roof to new garage extension added & glass balcony removed