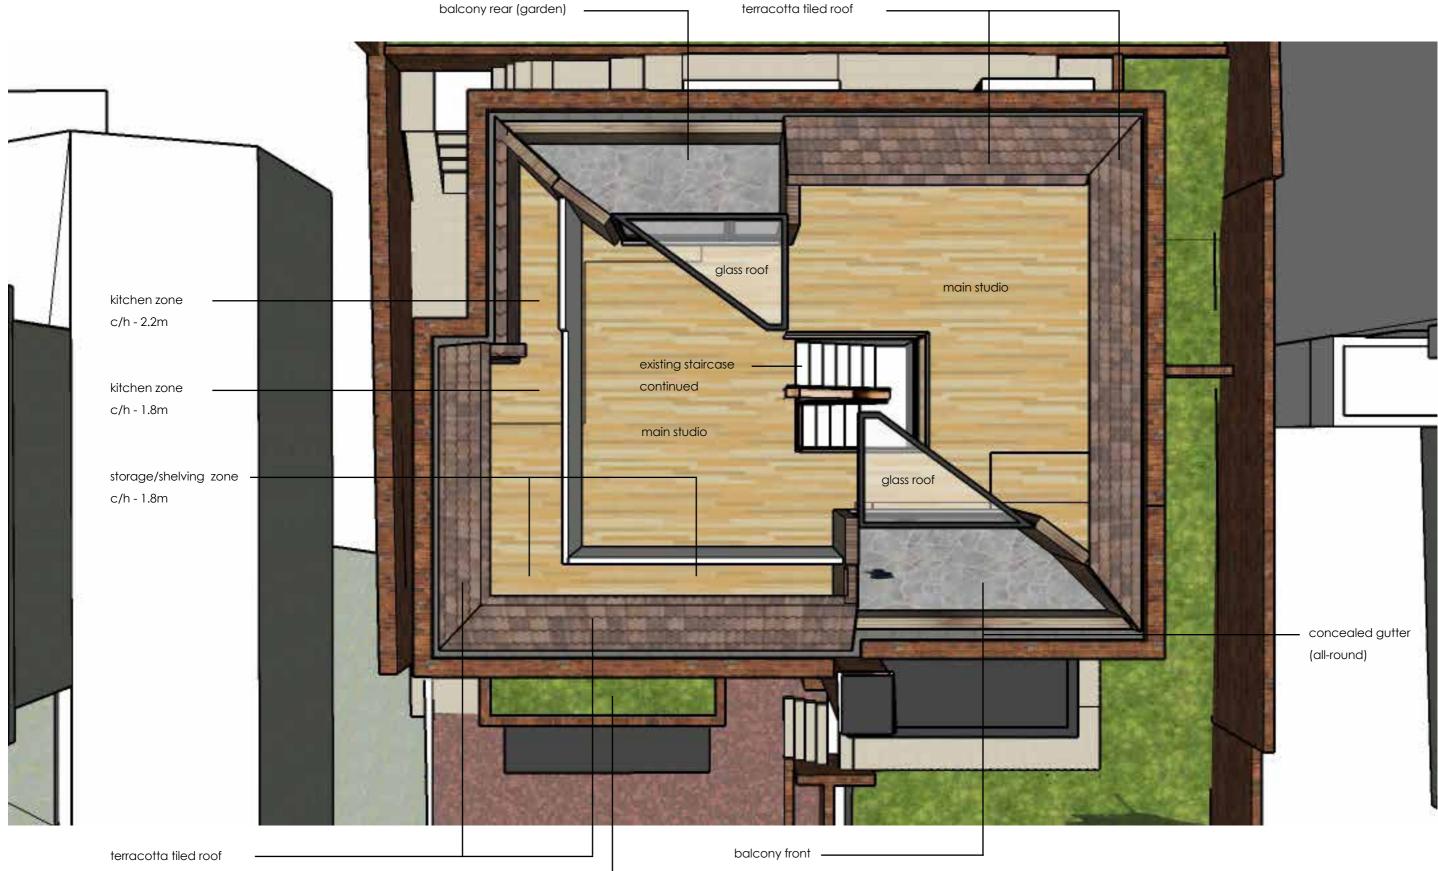

## INTERNAL ARRANGEMENT - PLAN VIEW

green roof to garage extension –

#### COMMENTS

Amendments following planning comments issued 23.05.18:

- vertical element abutting chimney & glass box roof extension removed
- terracotta roof finish re-introduced
- roof levels at different heights introduced
- roof pitch and angled balcony condition provides a dynamic and relative relationship between the current and proposed roof design
- existing window opening condition re-instated to elevation above the garage
- existing frieze detail adopted to facia of new garage extension
- green roof to new garage extension added & glass balcony removed