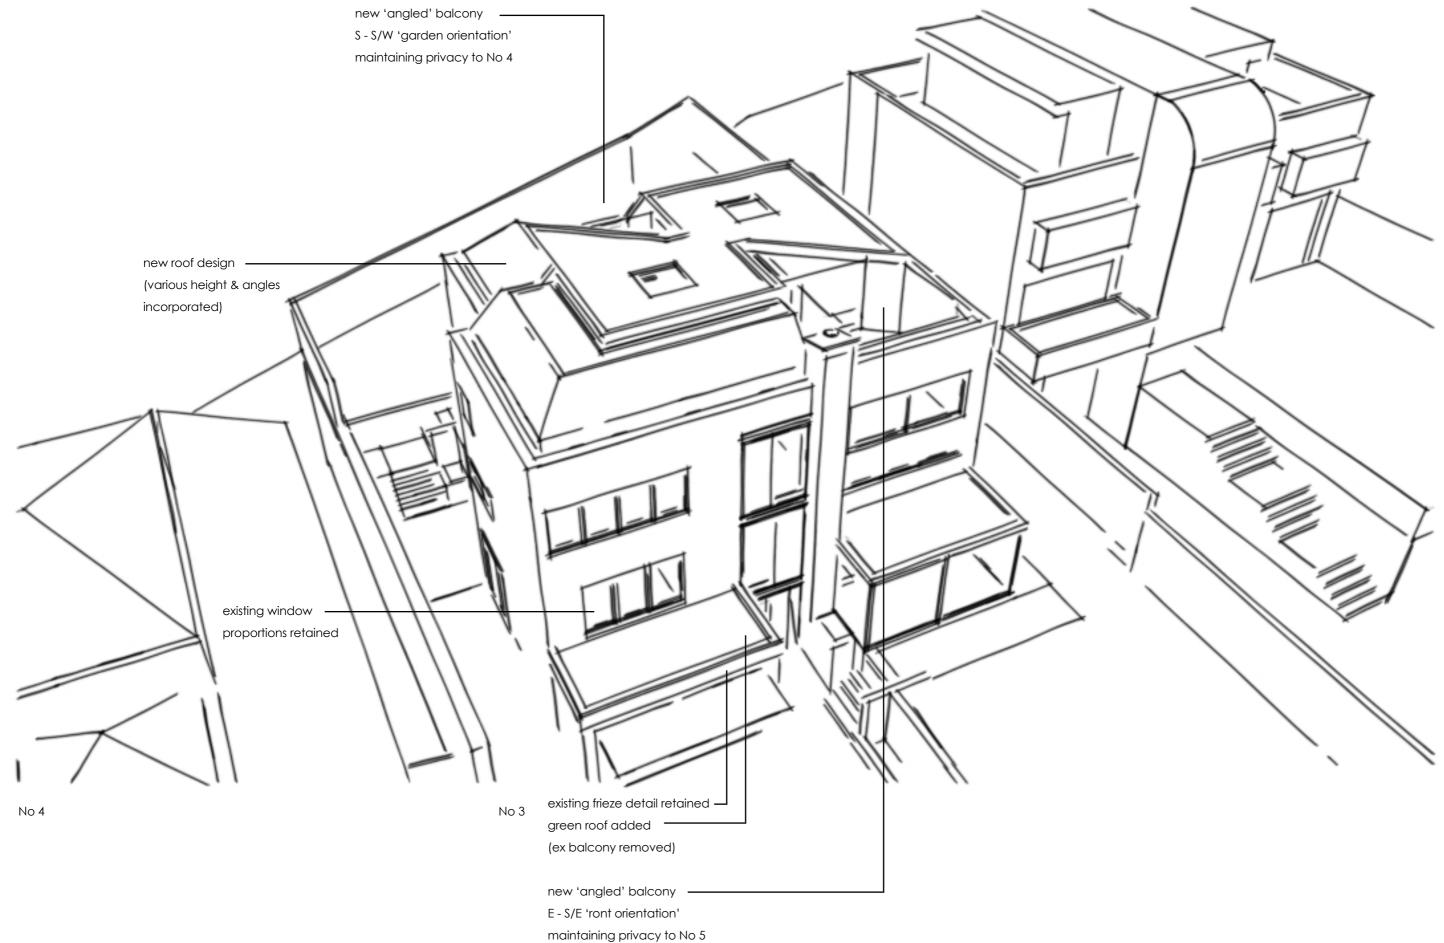

# AERIAL VIEW - FRONT SKETCH

No 5

#### COMMENTS

Amendments following planning comments issued 23.05.18:

- vertical element abutting chimney & glass box roof extension removed
- terracotta roof finish re-introduced
- roof levels at different heights introduced
- roof pitch and angled balcony condition provides a dynamic and relative relationship between the current and proposed roof design
- existing window opening condition re-instated to elevation above the garage
- existing frieze detail adopted to facia of new garage extension
- green roof to new garage extension added & glass balcony removed