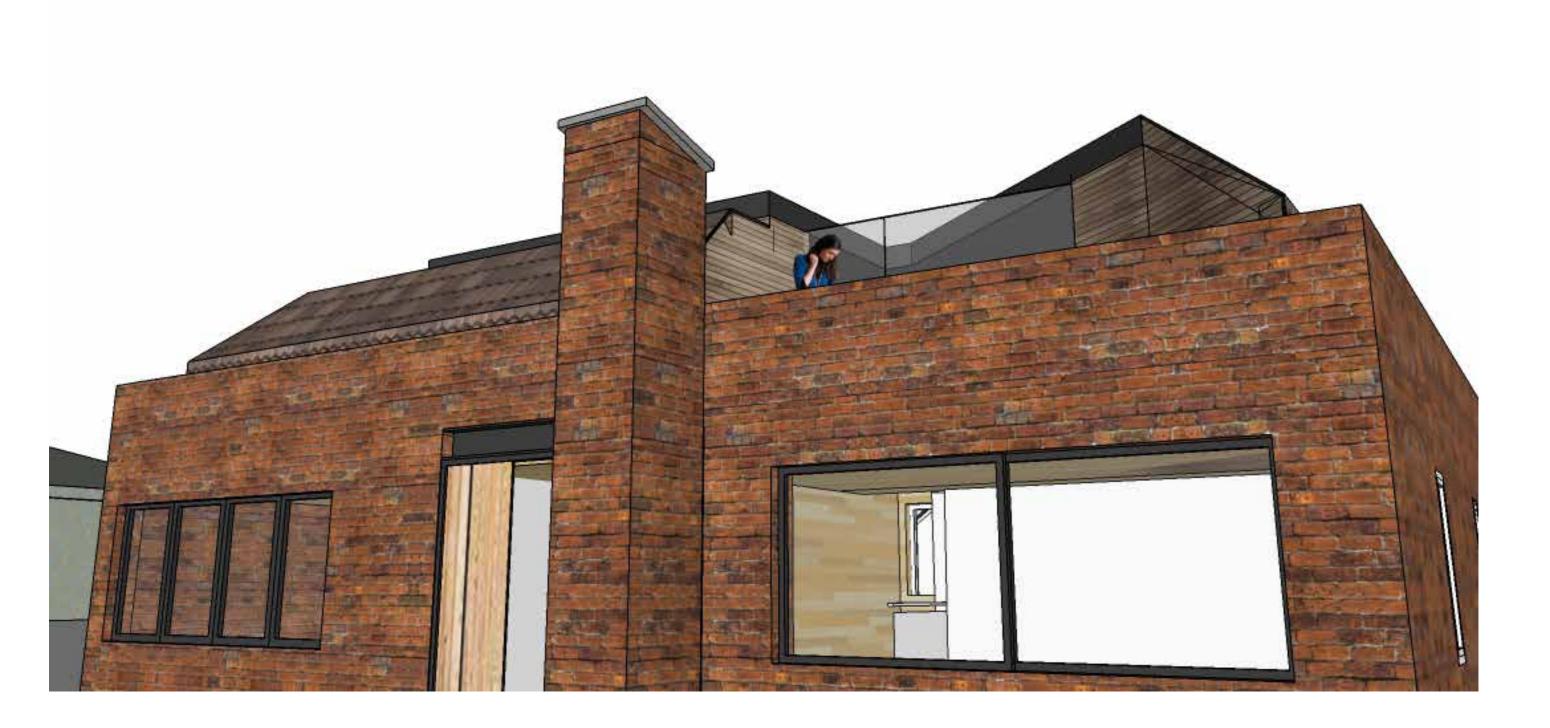

### ROOF PLAN

green roof to garage extension –

concealed gutter (all-round)

#### COMMENTS

Amendments following planning comments issued 23.05.18:

- vertical element abutting chimney & glass box roof extension removed
- terracotta roof finish re-introduced
- roof levels at different heights introduced
- roof pitch and angled balcony condition provides a dynamic and relative relationship between the current and proposed roof design
- existing window opening condition re-instated to elevation above the garage
- existing frieze detail adopted to facia of new garage extension
- green roof to new garage extension added & glass balcony removed