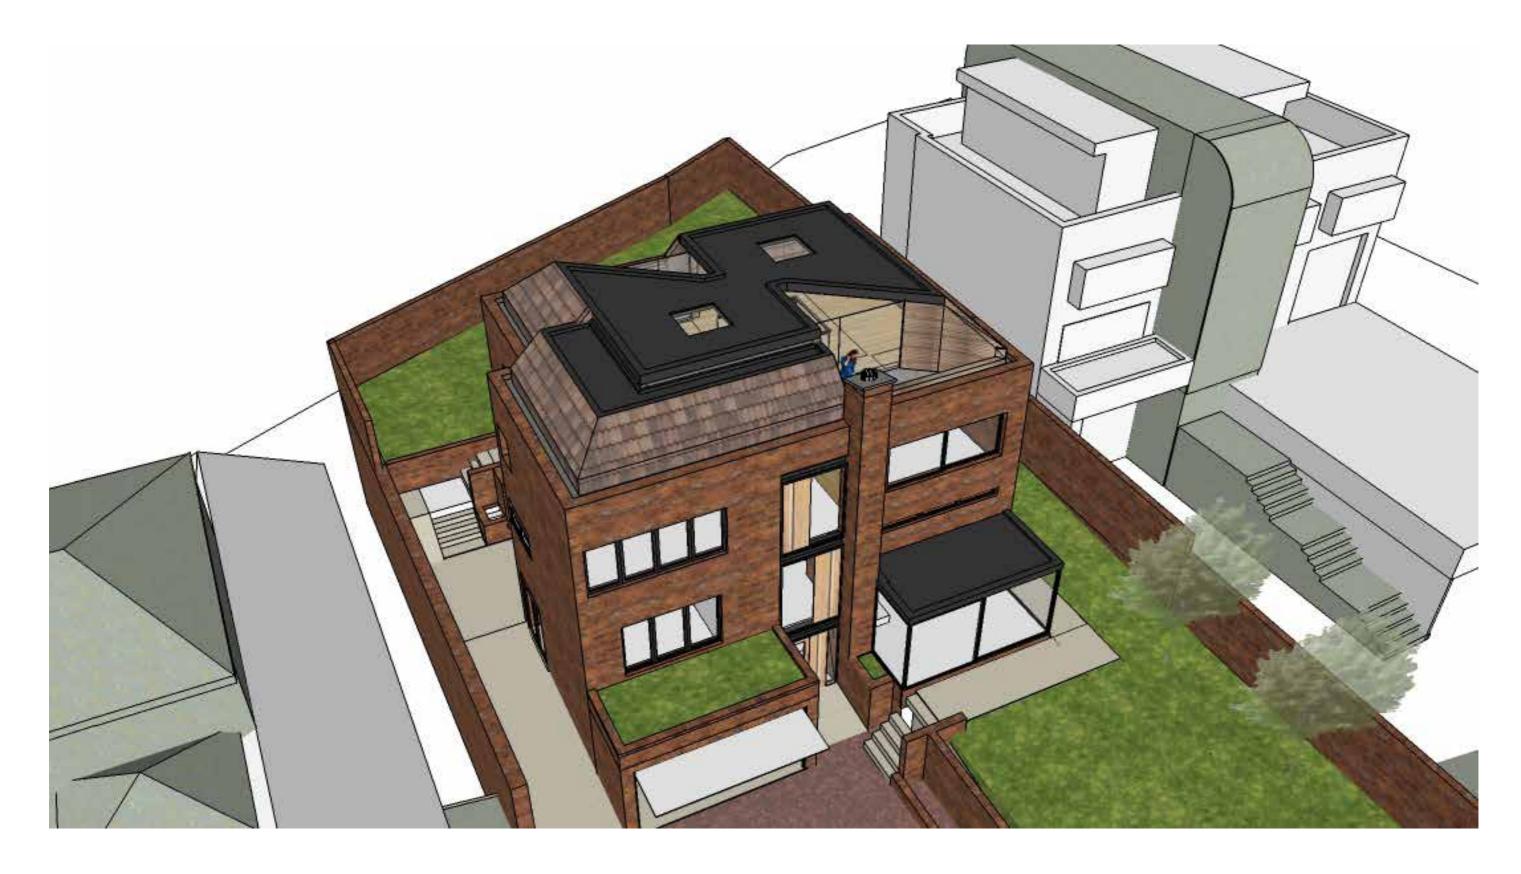

# AERIAL VIEW - FRONT SKETCH

No 5

#### COMMENTS

Amendments following planning comments issued 23.05.18:

- vertical element abutting chimney & glass box roof extension removed
- terracotta roof finish re-introduced
- roof levels at different heights introduced
- roof pitch and angled balcony condition provides a dynamic and relative relationship between the current and proposed roof design
- existing window opening condition re-instated to elevation above the garage
- existing frieze detail adopted to facia of new garage extension
- green roof to new garage extension added & glass balcony removed