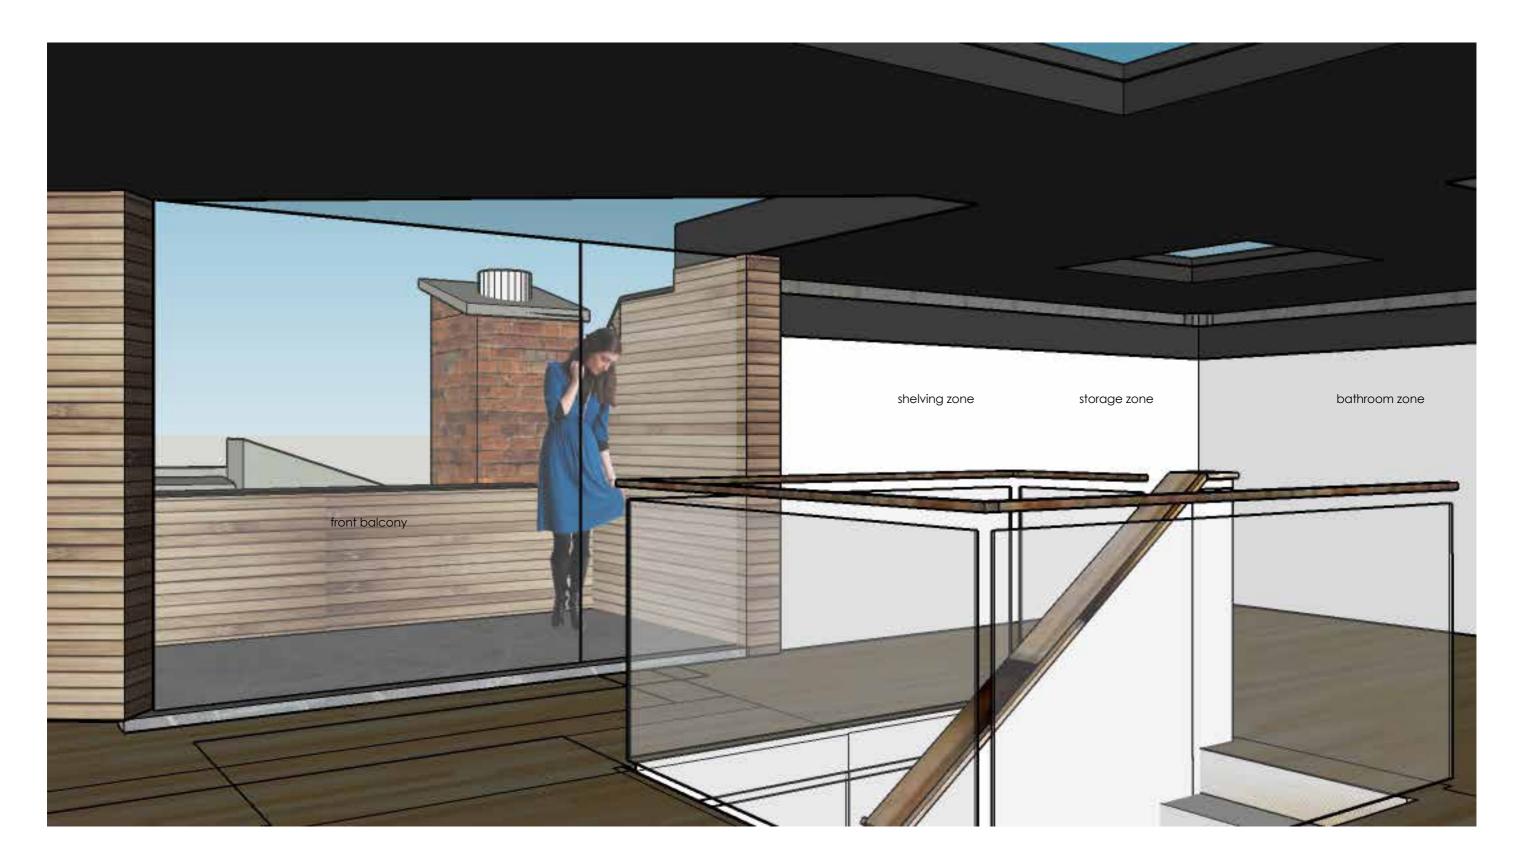

## INTERNAL VIEW - FRONT BALCONY

## INTERNAL ARRANGEMENT - PLAN VIEW

green roof to garage extension –