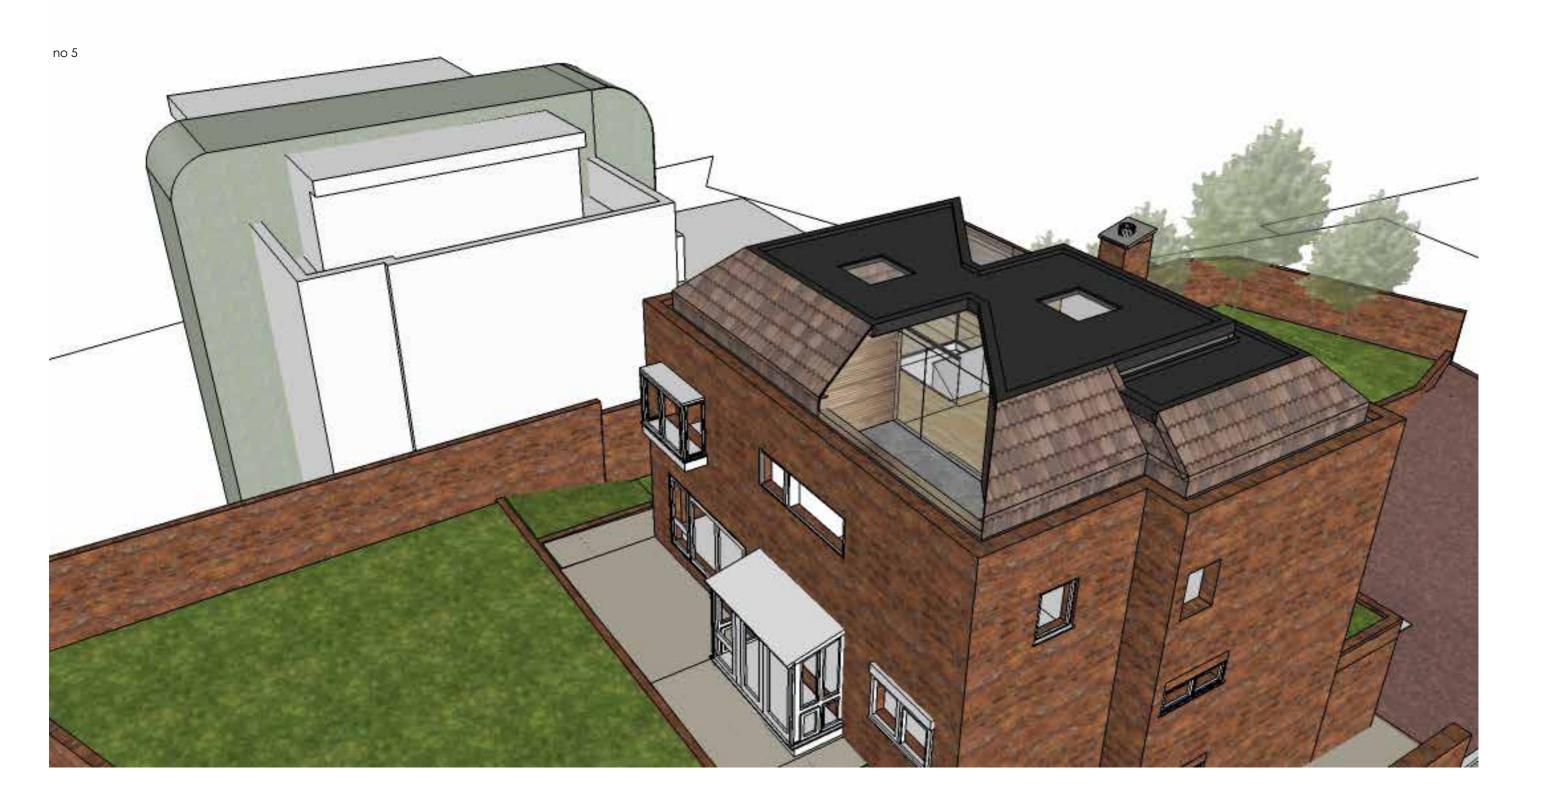

# GARDEN VIEW - REAR

#### COMMENTS

Amendments following planning comments issued 23.05.18:

- vertical element abutting chimney & glass box roof extension removed
- terracotta roof finish re-introduced
- roof levels at different heights introduced
- roof pitch and angled balcony condition provides a dynamic and relative relationship between the current and proposed roof design
- existing window opening condition re-instated to elevation above the garage
- existing frieze detail adopted to facia of new garage extension
- green roof to new garage extension added & glass balcony removed