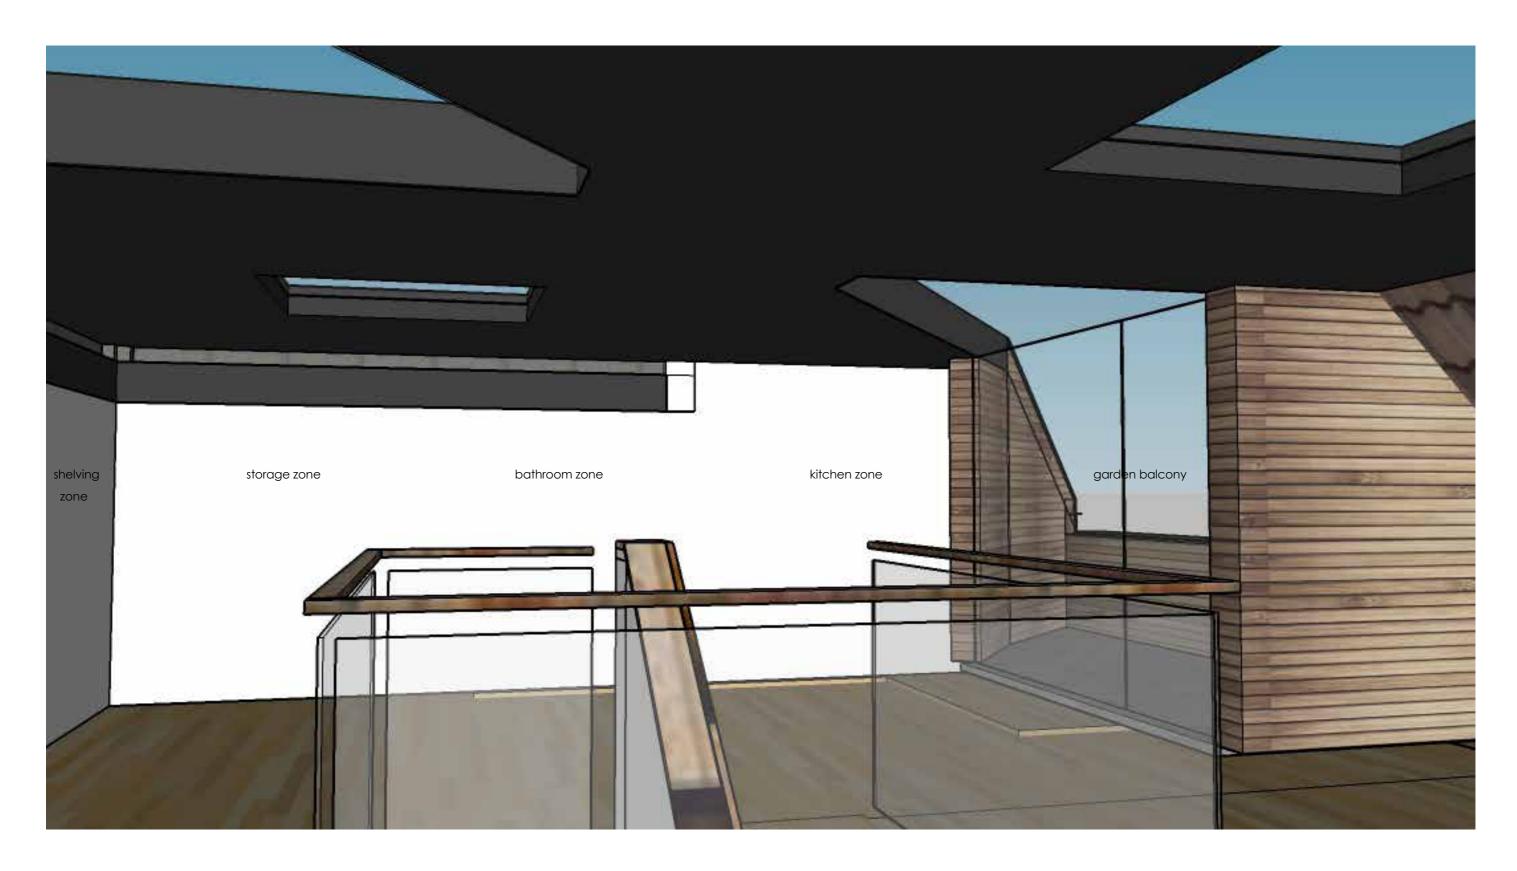

# 3 FITZROY CLOSE, N6 6JT PLANNING AMENDMENTS

MAY 29TH 2018

CLIENT-M CLACK & L FRY



ARCHITECTURE INTERIOR DESIGN PLANNING URBAN DESIGN

# AERIAL VIEW - FRONT SKETCH



No 5

### ROOF PLAN



green roof to garage extension –

concealed gutter (all-round)



## INTERNAL ARRANGEMENT - PLAN VIEW



green roof to garage extension –

#### FRONT VIEW - DRIVEWAY







## INTERNAL VIEW - FRONT BALCONY





# GARDEN VIEW - REAR







#### COMMENTS

Amendments following planning comments issued 23.05.18:

- vertical element abutting chimney & glass box roof extension removed
- terracotta roof finish re-introduced
- roof levels at different heights introduced
- roof pitch and angled balcony condition provides a dynamic and relative relationship between the current and proposed roof design
- existing window opening condition re-instated to elevation above the garage
- existing frieze detail adopted to facia of new garage extension
- green roof to new garage extension added & glass balcony removed

Following the amendments actioned to align with the planning comments received 23.05.18. We trust that the design revisions are now acceptable and in accordance with The Borough of Camden's requirements.

#### DOCUMENT CONTROL