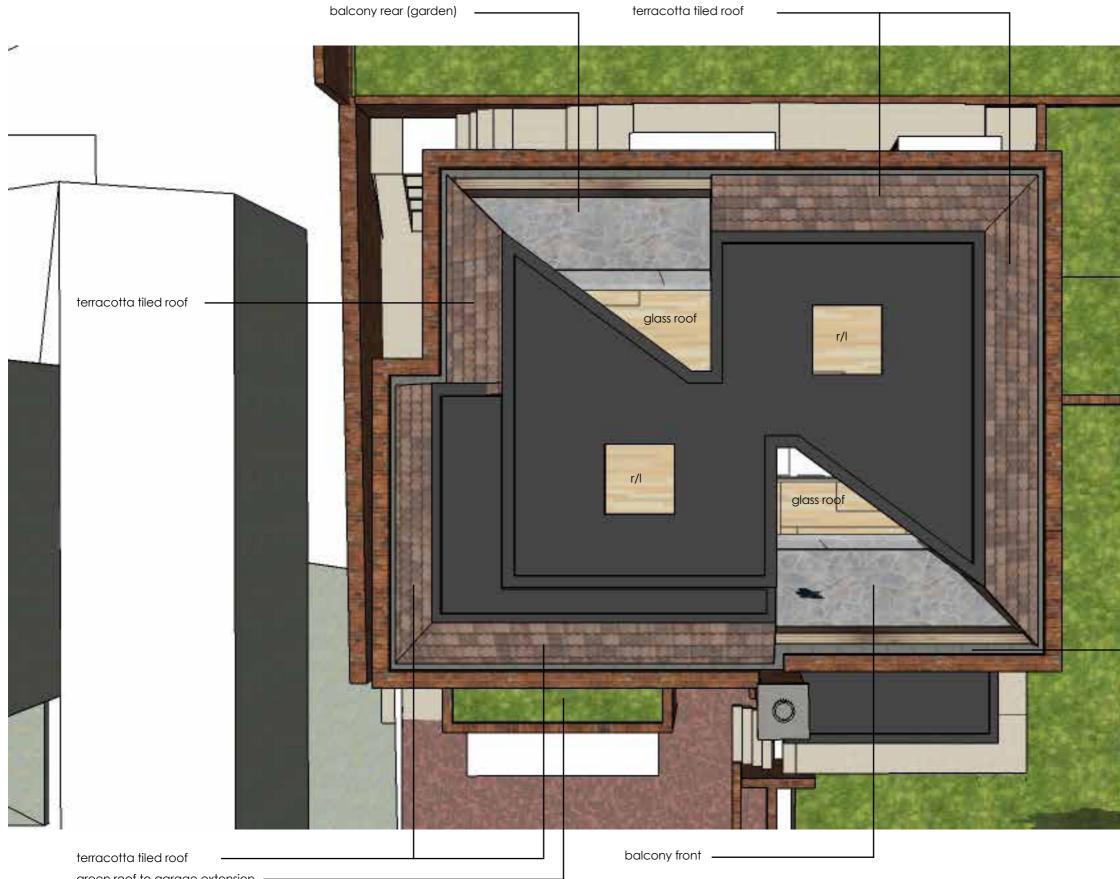

### ROOF PLAN

green roof to garage extension –

concealed gutter (all-round)

#### COMMENTS

Amendments following planning comments issued 23.05.18:

- vertical element abutting chimney & glass box roof extension removed
- terracotta roof finish re-introduced
- roof levels at different heights introduced
- roof pitch and angled balcony condition provides a dynamic and relative relationship between the current and proposed roof design
- existing window opening condition re-instated to elevation above the garage
- existing frieze detail adopted to facia of new garage extension
- green roof to new garage extension added & glass balcony removed