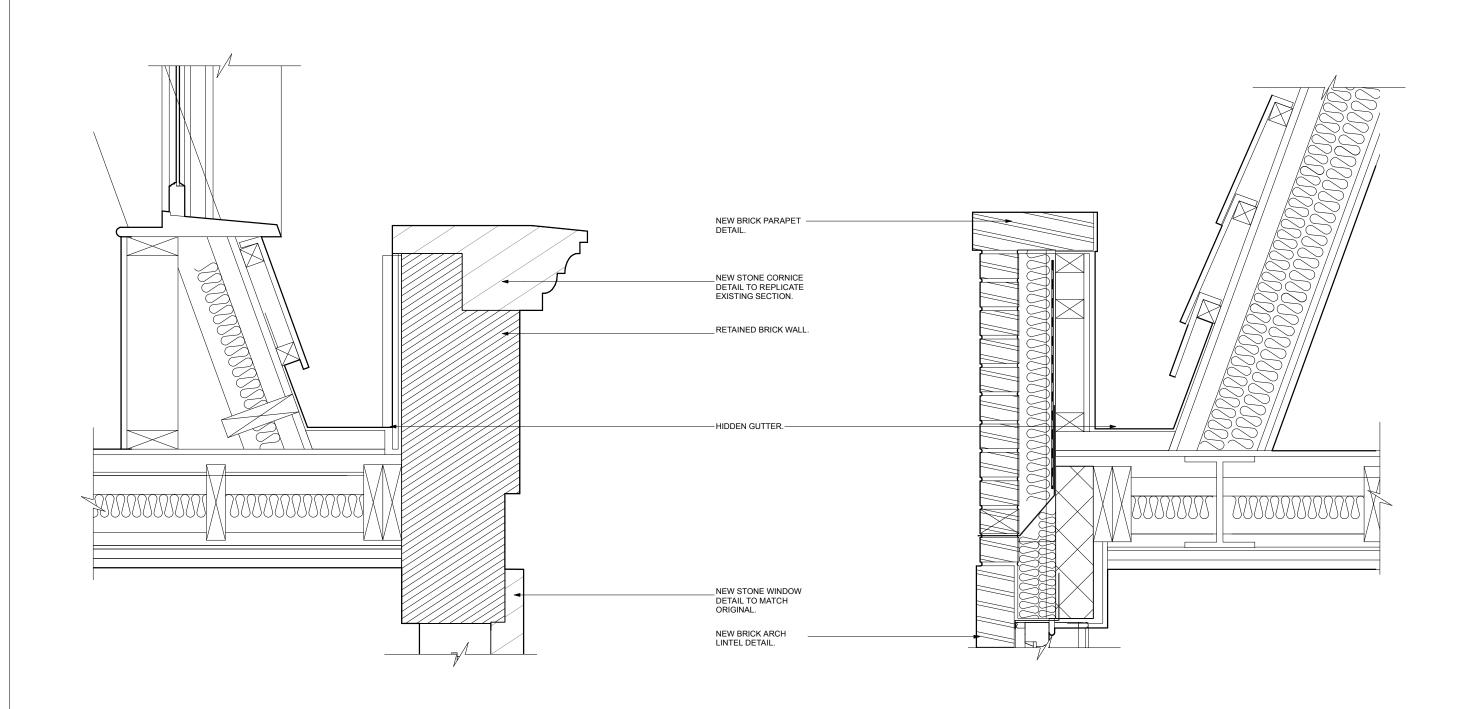

de52 Detail Showing Block E Parapet Cornice and Mansard Roof Junction  $_{1:5\ @\ A1,\ 1:10\ @\ A3}$ 