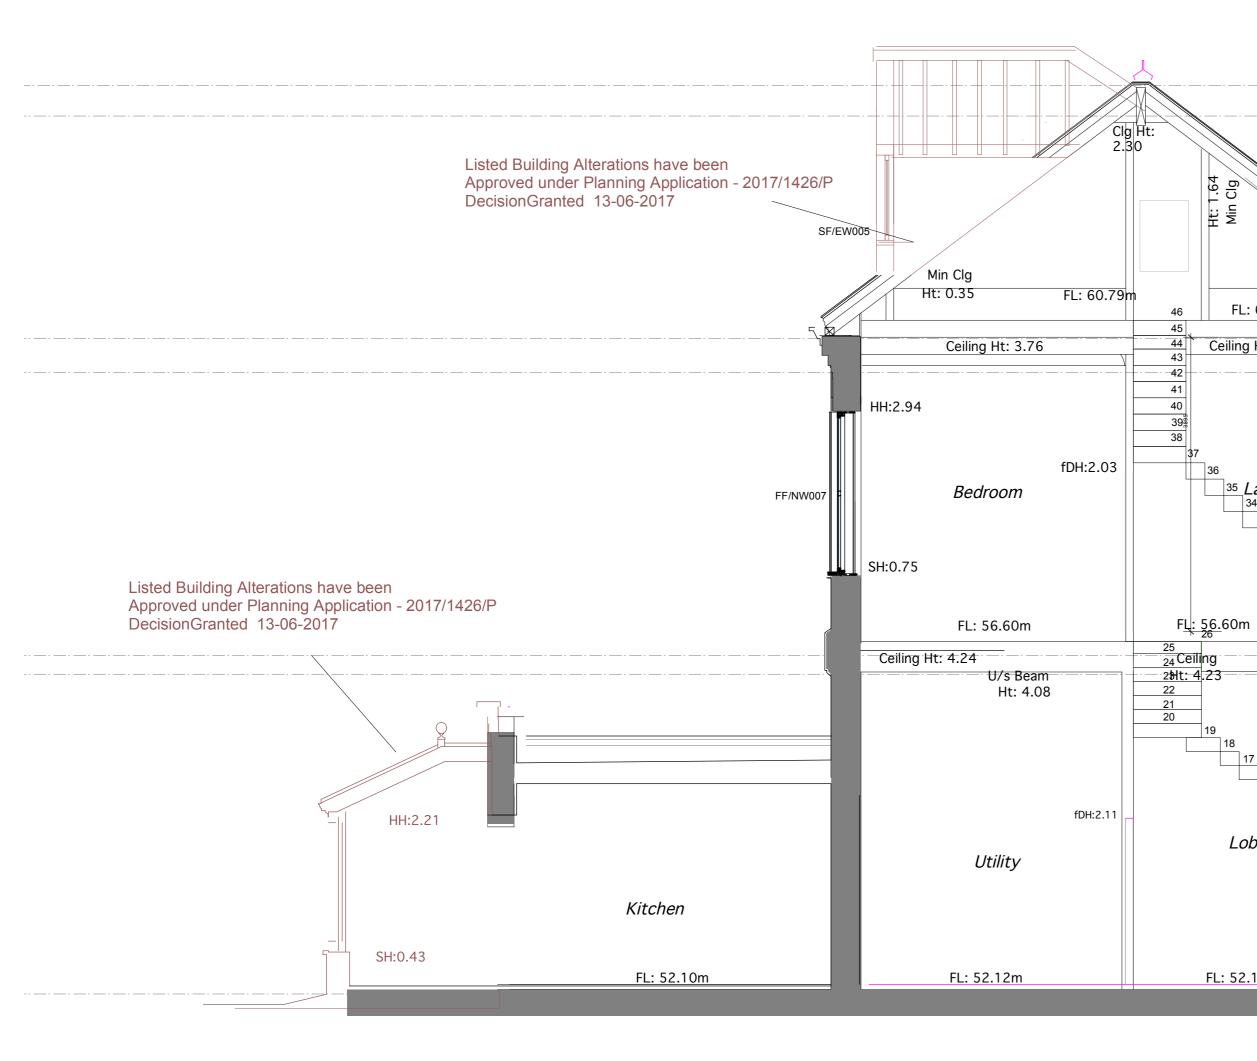

EXISTING SECTION A - A

| 1.0 | 0.0 | 1.0 |
|-----|-----|-----|
|     |     |     |

Datum: 49.00m.

DRAWING NOT TO BE UESED OTHER THAN THE PURPOSE FOR WHICH IT WAS PREPARED. IT S SUPPLIED WITHOUT LIABILITY FOR ERRORS OR OMMISSIONS. DO NOT SCALE FROM THE DRAWING. ALL DIMENSIONS ARE TO BE CHECKED ON SITE This drawing is to be read in conjunction with all other drawings. NOTES ON THIS DRAWING WILL APPLY TO ALL OTHER DRAWINGS WHERE A SIMILAR POSITION EXISTS. PLEASE NOTE PLEASE NOTE
1). ALL DIMENSIONS TO BE CHECKED ON SITE BEFORE FABRICATION.
2). CONTRACTOR IS TO REFER TO THE ENGINEERS DRAWINGS BEFORE PROCEEDING WITH WORKS.
3). ALL DRAWINGS AND DESIGNS ARE COVERED BY DESIGN RIGHT (INTERLECTUAL PROPERTY) AND MAY NOT BE DISTRIBUTED, COPIED OR ISSUED WITHOUT WRITTEN PERMISSION OF THE ARCHITECT.
4). ALL DESIGN CONCEPTS CONTAINED ON THIS DRAWING ARE THE SOLE PROPERTY OF THE ARCHITECT AND NO ADAPTIONS, REPRODUCTIONS OR COPIES MAY BE MADE WITHOUT WRITTEN PERMISSION OF THE ARCHITECT.
5). THESE DRAWINGS MAY BE SUBJECT REVISION FOR THE PROPER CARRYING OUT OF THE WORKS.
6. LOCAL AUTHORITY AND STATUTORY REQUIREMENTS MAY OVERRIDE THESE DRAWINGS AND AMENDMENTS MAY OVERRIDE THESE DRAWINGS.
7). SAMPLES OF MATERIALS WILL BE REQUIRED TO BE SUPLIED BY THE CONTRACTOR. THE CONTRACTOR SHALL NOT RELY SOLELY OF THE WRITTEN DESCRIPTION CONTAINED WITHIN THE WORDING ON THESE DRAWINGS.
8). ALL FINISHES SHALL BE TO THE ARCHITECTS SATISFACTION.
9) ANY DISCEANCY BETWEEN THIS DRAWING AND ON-SITE DIMENSIONS SHALL BE REPROVED BY THE ARCHITECT BEFORE CONSTRUCTION.
9) ANY DISCEANCY BETWEEN THIS DRAWING AND ON-SITE DIMENSION SHALL BE REFERRED TO THE ARCHITECT FOR CLARIFICATION AND INSTRUCTION BEFORE WORKS ON THAT PART SHALL COMMENCE. REVISIONS NO DATE DESCRIPTION BY Min Clg Ht: 0.35 FL: 60.66m Ceiling Ht: 3.74 Ceiling Ht: 3.58 <u>35</u> Landing 34 33 32 31 30 29 FL: 28 56.76m 27 U/s Beam Ht: 4.08 Lobby ARCHITECTS 5d 764 FINCHLEY ROAD TEMPLE FORTUNE NW11 LONDON 7TH 10 9 
 TELEPHONE
 020
 8458
 4326