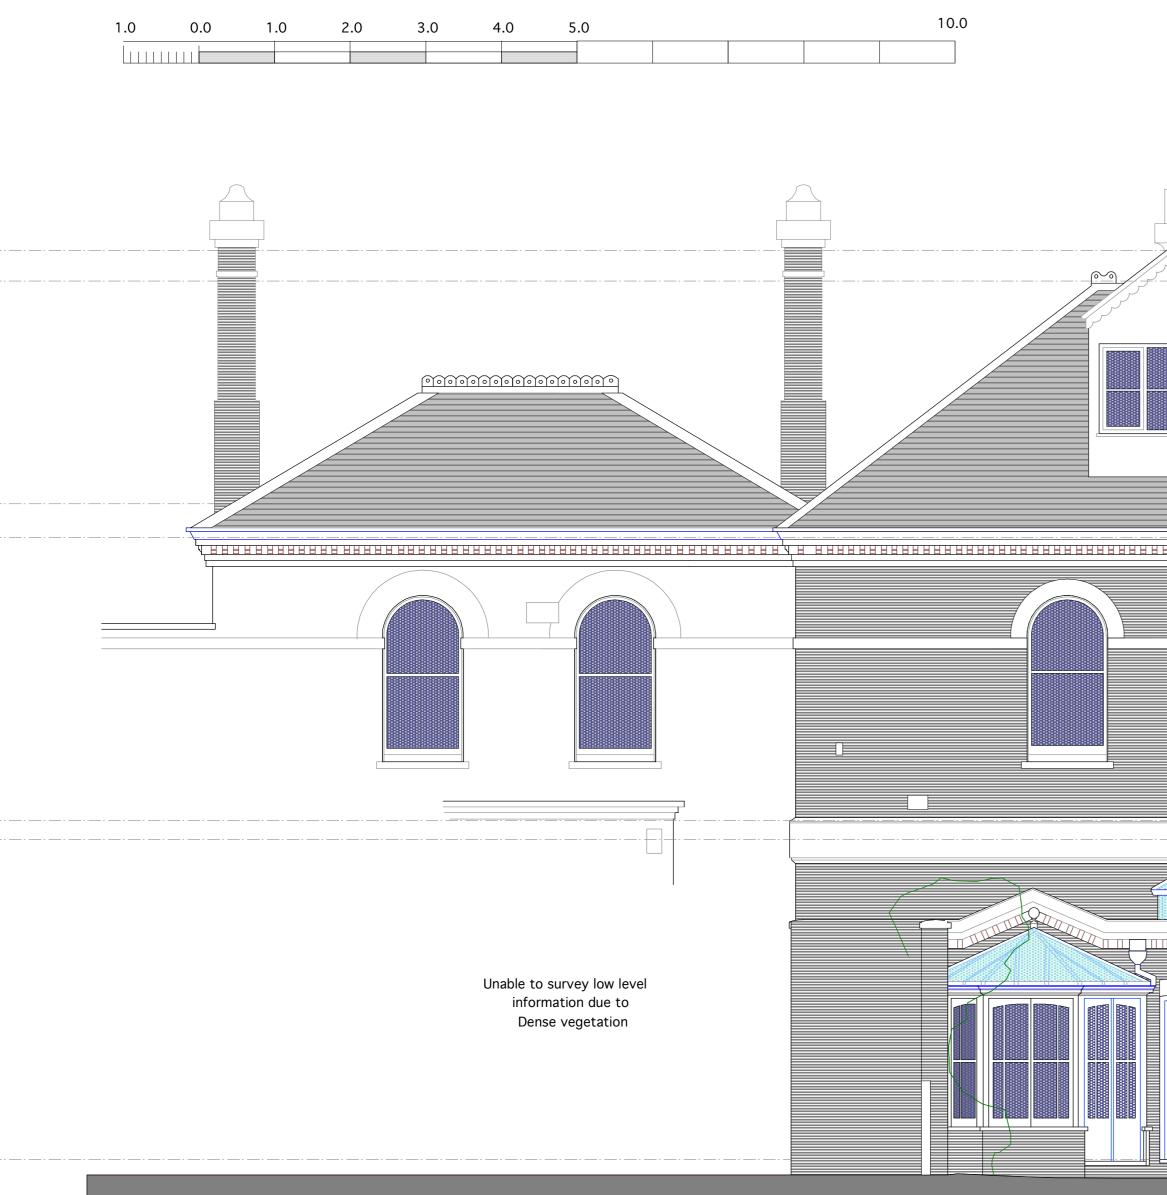

EXISTING GARDEN ELEVATION

Datum: 49.00m.

|                                       | DRAWING NOT TO BE UESED OTHER THAN THE PURPOSE<br>FOR WHICH IT WAS PREPARED.<br>IT S SUPPLIED WITHOUT LIABILITY FOR ERRORS OR<br>OMMISSIONS.<br>DO NOT SCALE FROM THE DRAWING. ALL DIMENSIONS<br>ARE TO BE CHECKED ON SITE<br>This drawing is to be read in conjunction with all other drawings.<br>NOTES ON THIS DRAWING WILL APPLY TO ALL OTHER<br>DRAWINGS WHERE A SIMILAR POSITION EXISTS. |                              |                                                  |
|---------------------------------------|------------------------------------------------------------------------------------------------------------------------------------------------------------------------------------------------------------------------------------------------------------------------------------------------------------------------------------------------------------------------------------------------|------------------------------|--------------------------------------------------|
| e e e e e e e e e e e e e e e e e e e | NO DATE                                                                                                                                                                                                                                                                                                                                                                                        | DESCRIPTION                  | BY                                               |
|                                       | 5d                                                                                                                                                                                                                                                                                                                                                                                             | NW11 LONDON<br>TELEPHONE 020 | ROAD<br>FORTUNE<br>7TH<br>8458 4326<br>8458 4322 |
|                                       | PROJECT 20 WELL ROAD, HAMPSTEAD, LONDON, NW3 DRAWING TITLE EXISTING GARDEN ELEVATION                                                                                                                                                                                                                                                                                                           |                              |                                                  |
|                                       | SCALE 1:                                                                                                                                                                                                                                                                                                                                                                                       | NUMBER                       | ust 2017                                         |