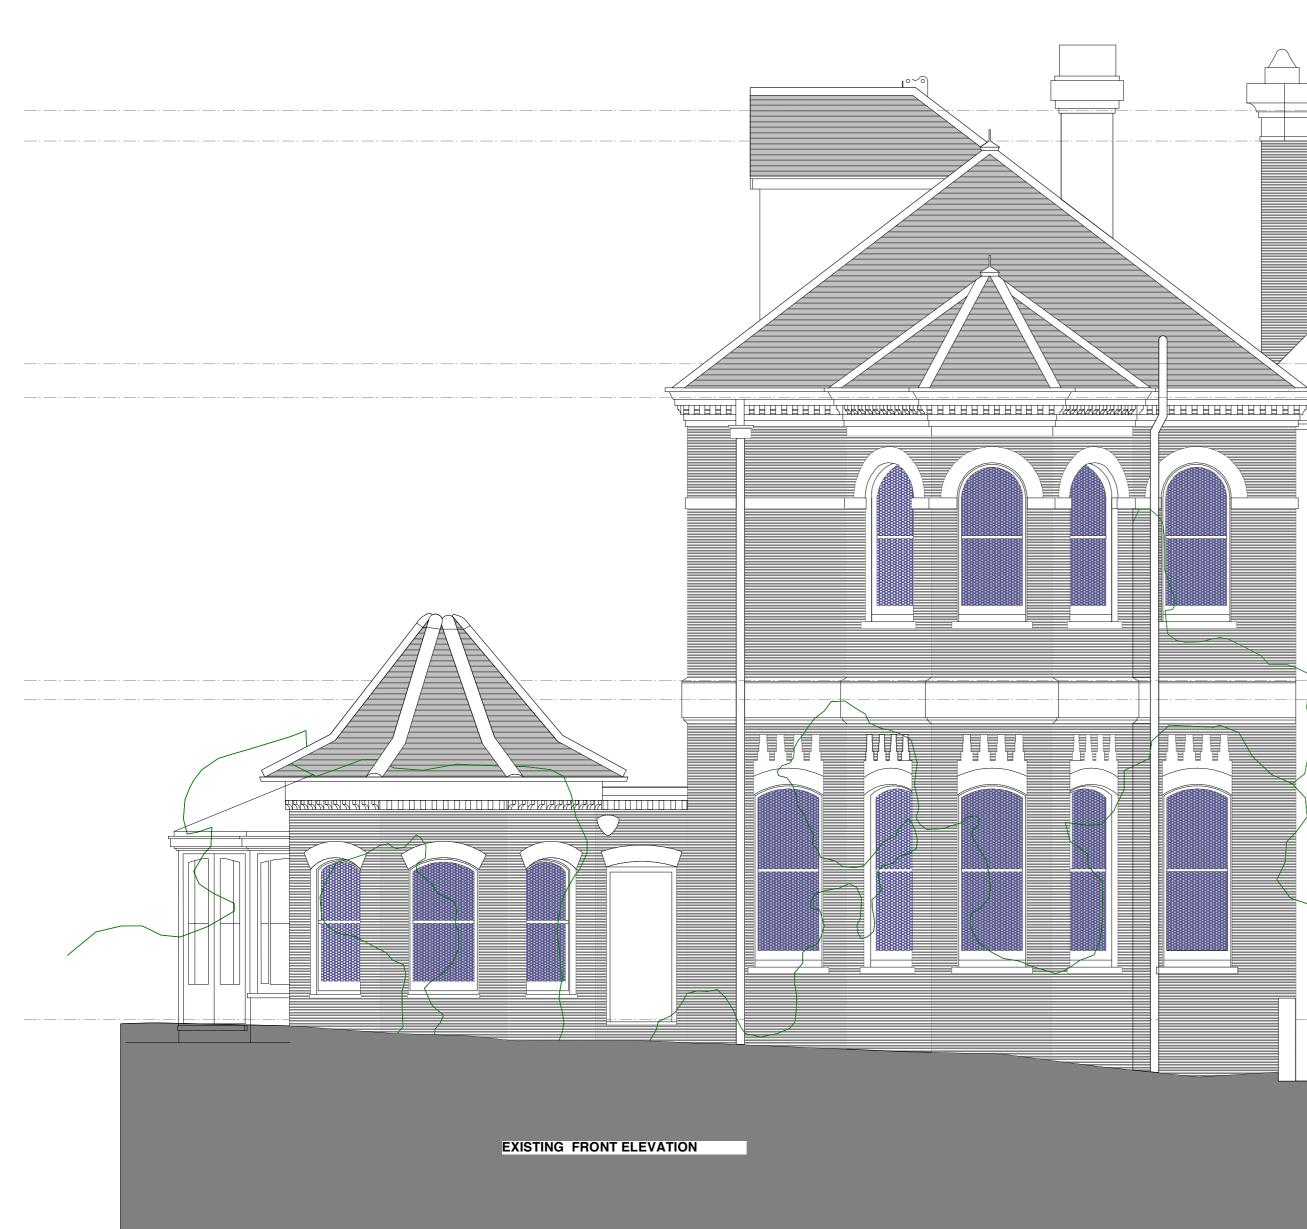

REVISIONS

NO DATE

DESCRIPTION

BY

5d
A R C H I T E C T S

5d
Finchley Road

Image: Distribution of the state of the stat

PROJECT 20 WELL ROAD, HAMPSTEAD, LONDON, NW3 DRAWING TITLE EXISTING FRONT ELEVATION SCALE 1:50 @ A2 DATE August 2017