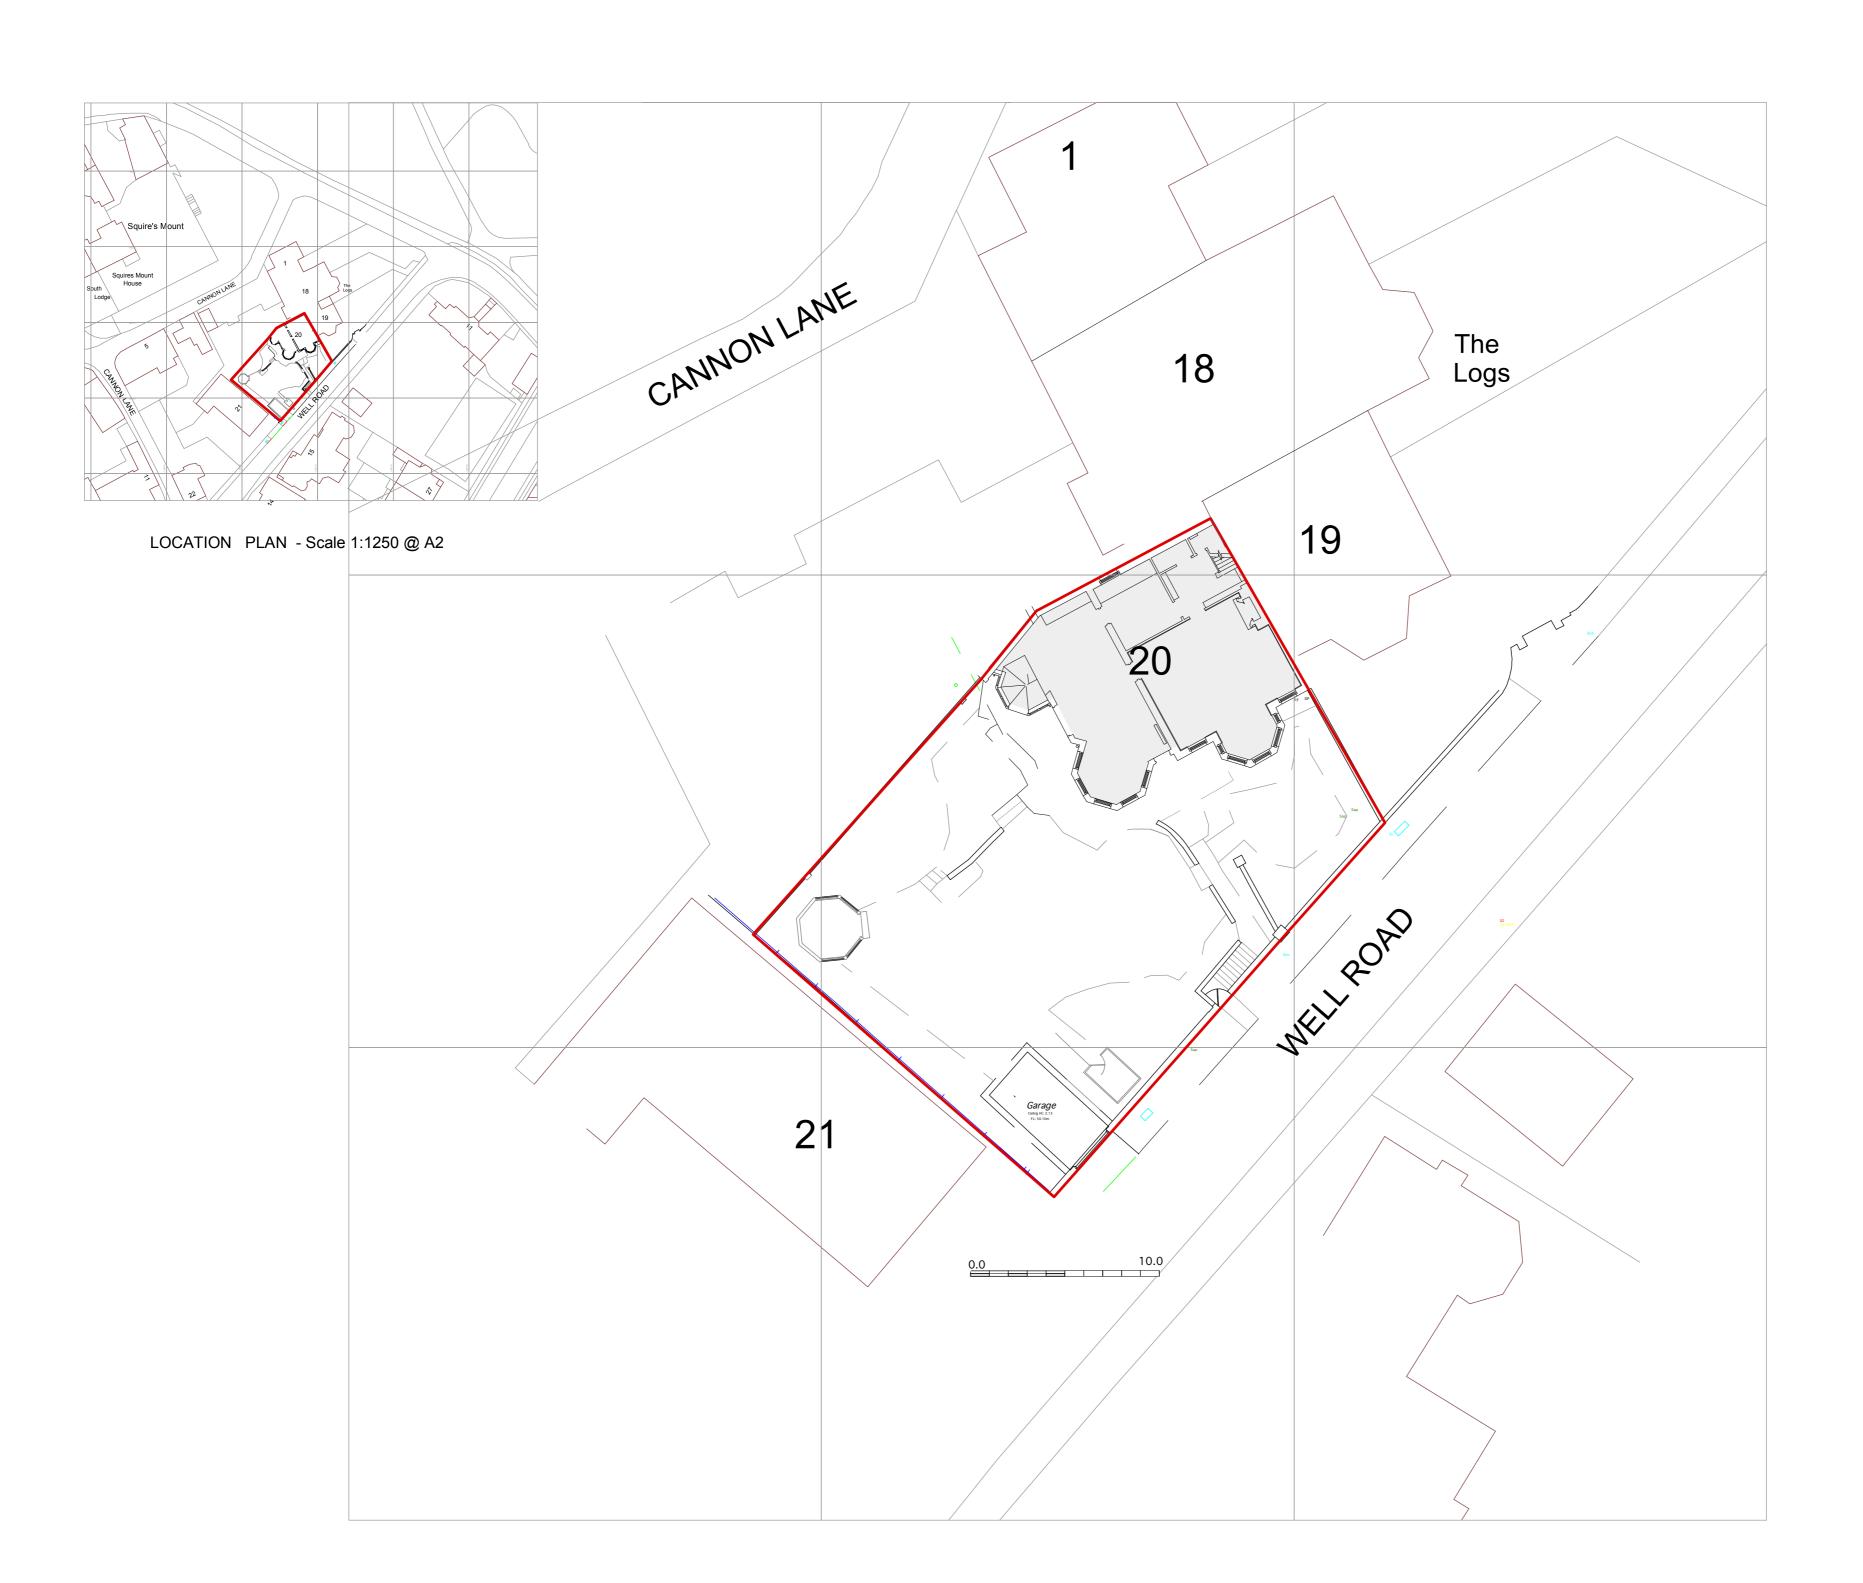

## PROJECT

20 WELL ROAD, HAMPSTEAD, LONDON, NW3

DRAWING TITLE

**LOCATION PLAN and SITE PLAN** 

SCALE 1:1250 @A2 1:200 @A2 DATE

August 2017

DRAWING NUMBER

06.953.01