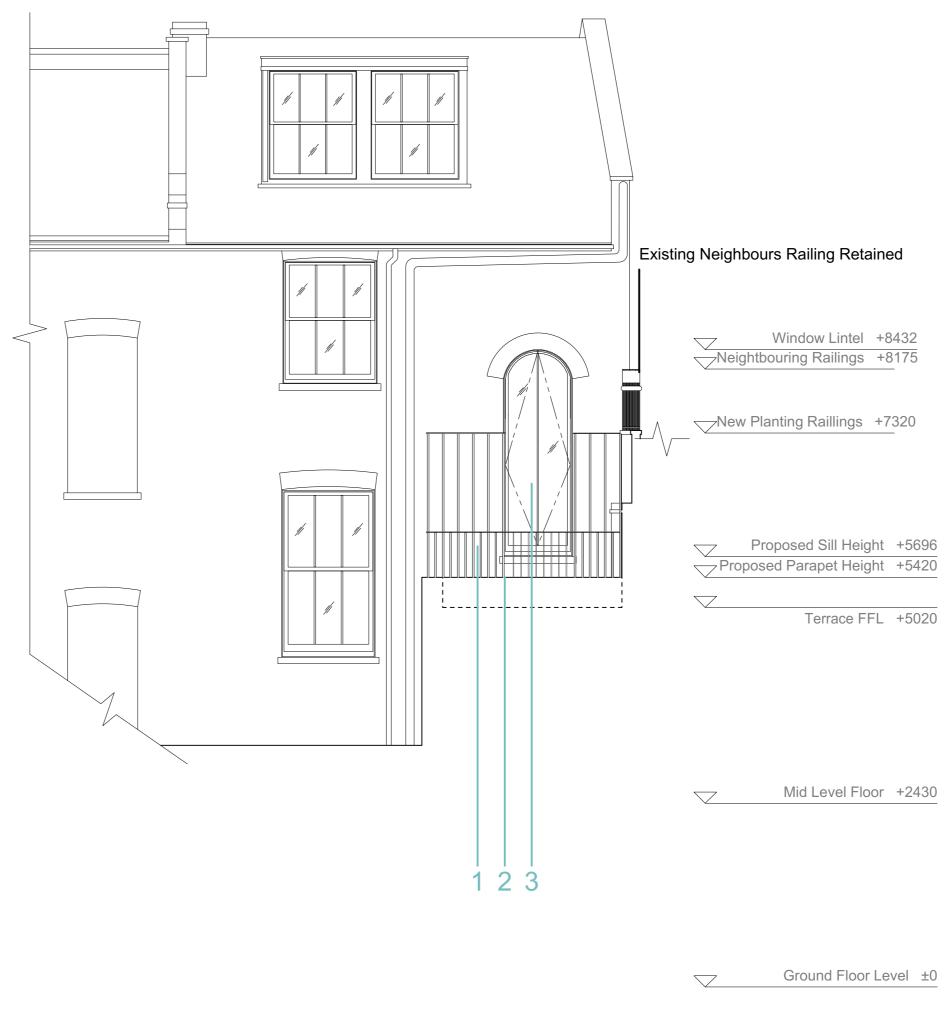

# Proposed Rear Elevation

| Paper Scale at A1           | 100 |
|-----------------------------|-----|
| Drawing Scale at A3 - 1:100 | 10  |
| Drawing Scale at A1 - 1:50  |     |

Window Lintel +8432

Terrace FFL +5020

Mid Level Floor +2430

Ground Floor Level ±0

| 2    | Railing hgt ameded | JM                | 15/06/18 |
|------|--------------------|-------------------|----------|
| 1    | Х                  | JM                | 03.05.18 |
| Rev. | Notes              | Drawn/<br>Checked | Date     |