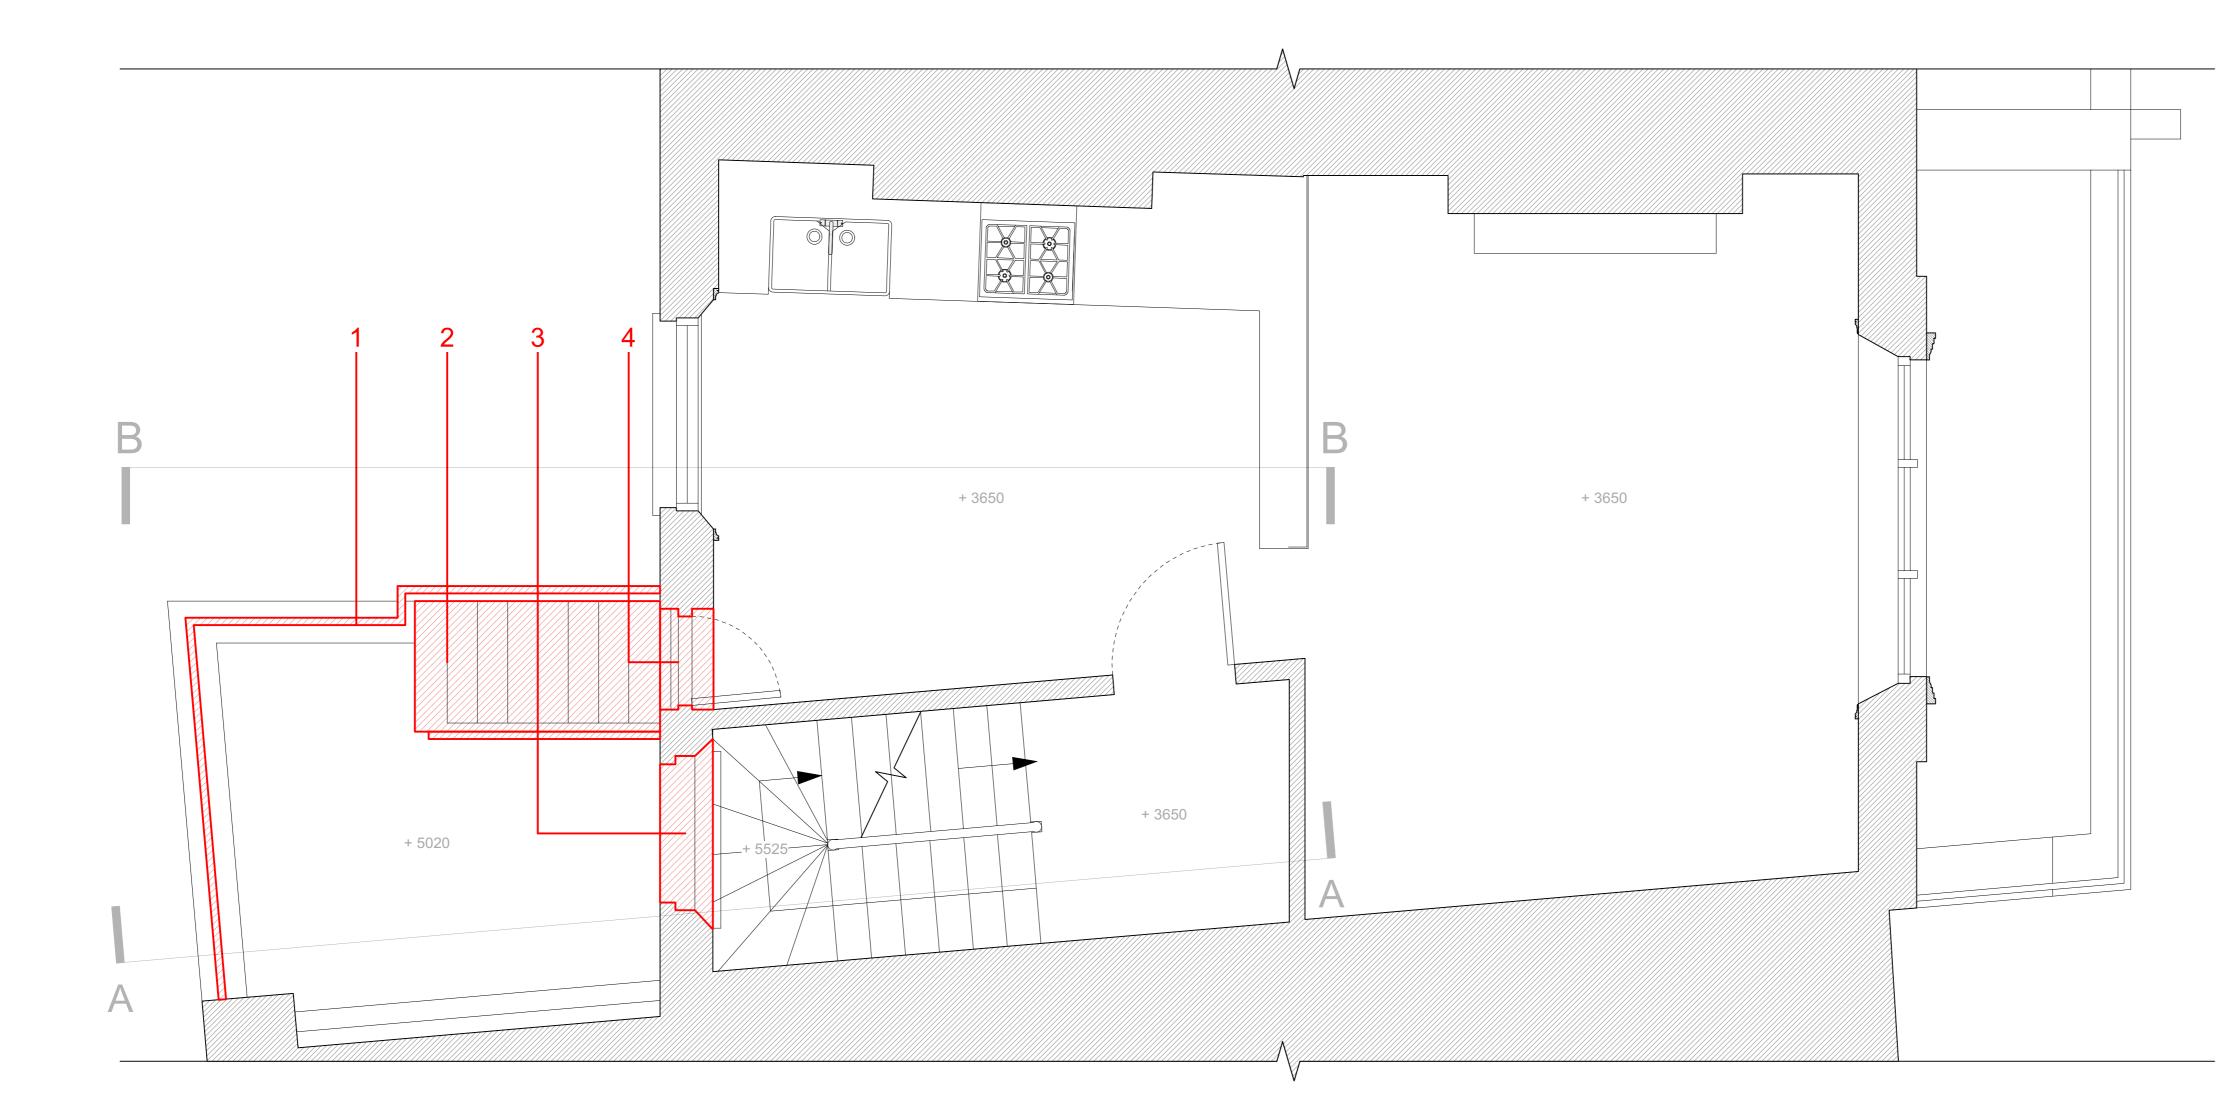

# Proposed First Floor Plan

#### <u>Key</u>

Areas of change have been labelled in <u>BLUE</u> as follows :

- 1. Construct new railings to replace removed balustrade
- Extend flat roof to cover area formed by removal of the staircase. New brickwork to tie in with existing
   Install new matching white timber doors opening onto the balcony.

- Brick up existing opening. New brickwork to tie in with existing
   Construct new raised parapet surrounding flat roof. New brickwork to tie in with existing.
   New Lightweight metal access steps. Painted to match railings