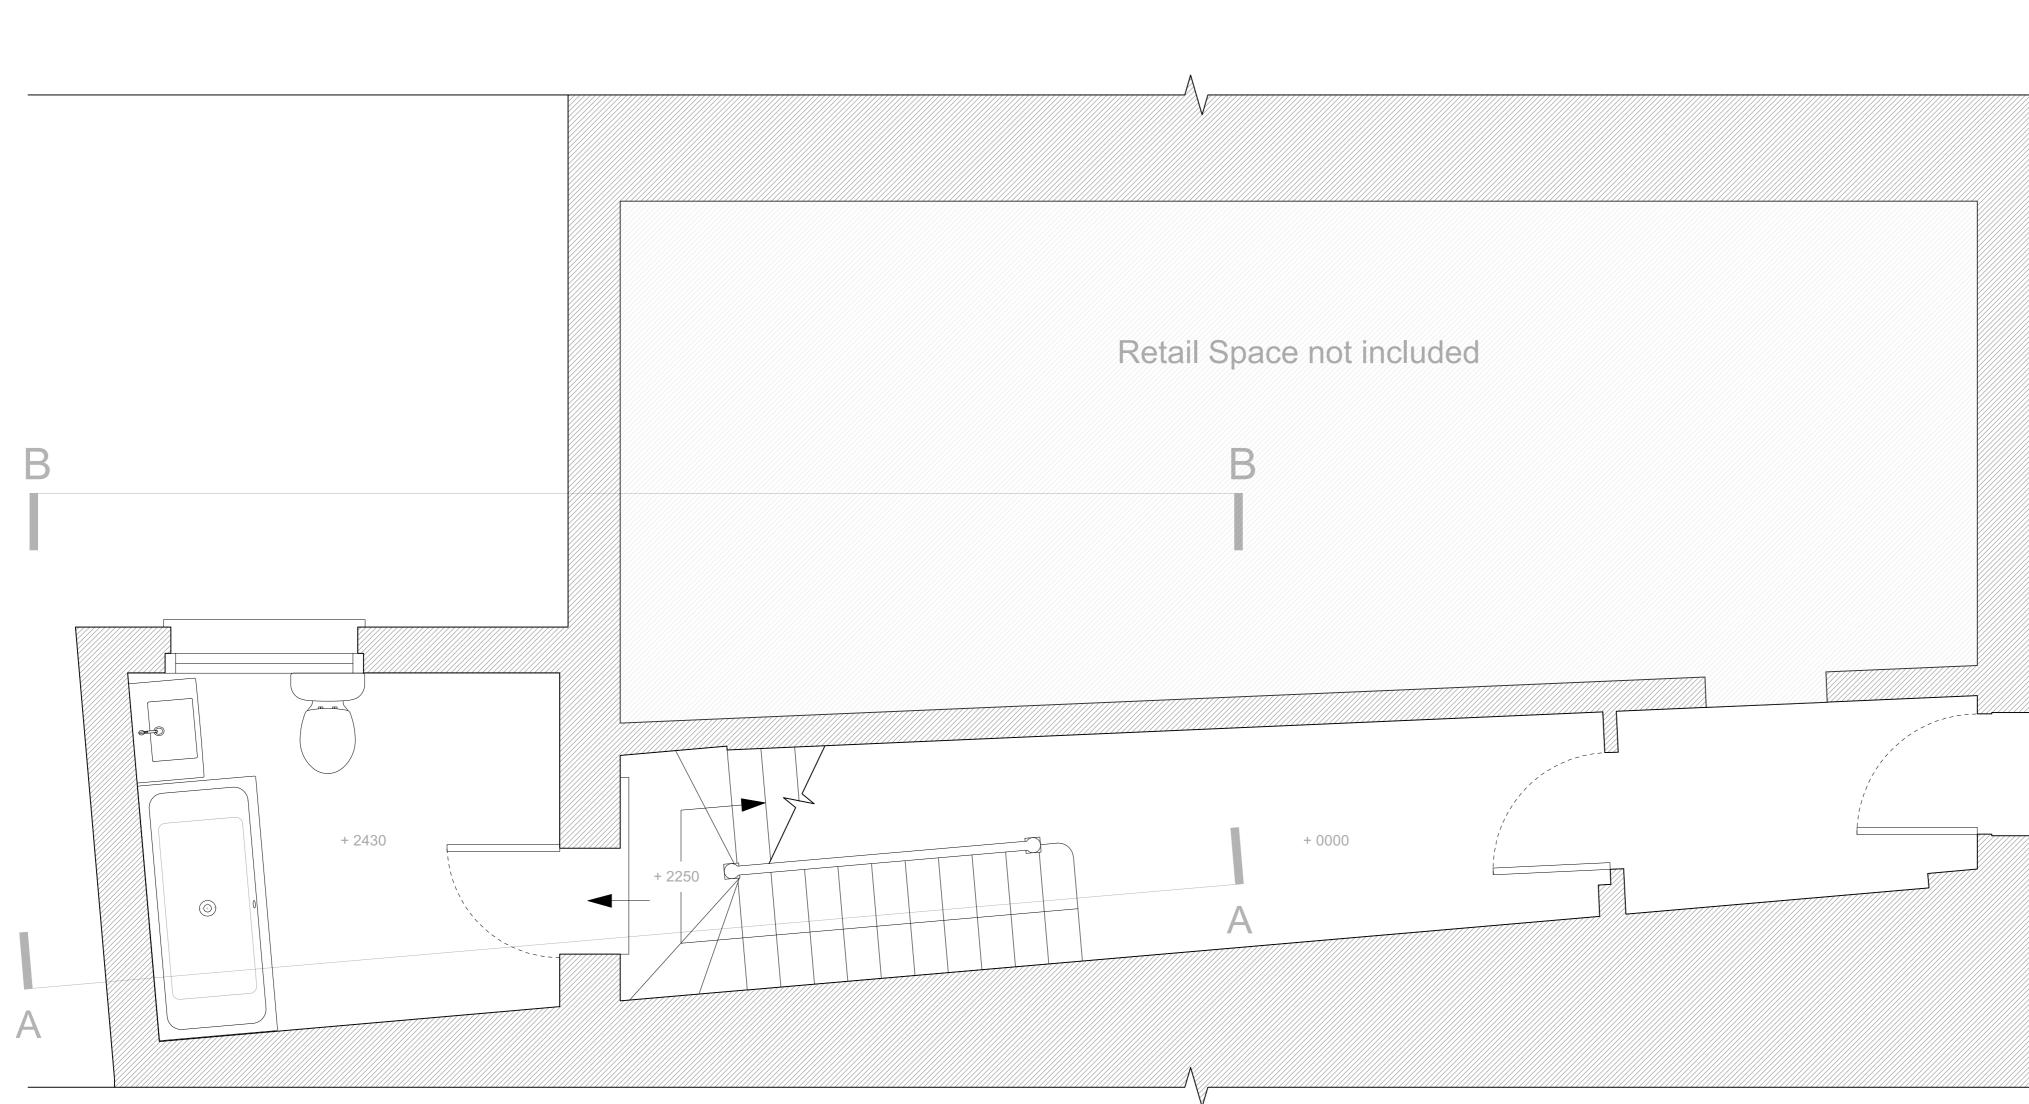

North

Drawing Scale at A1 - 1:25

| Rev. Notes                                                   | i           | Drawn/<br>Checked | Date    |
|--------------------------------------------------------------|-------------|-------------------|---------|
| Jonath<br>Tel +44 (0)20                                      | an Tuck     | ey Des            | ign     |
| 44 Pall Mall [<br>124 Barlby R<br>London W10<br>www.jonathar | oad<br>6BL  |                   |         |
| Project                                                      | 63a Regen   | ts Park           |         |
| Title                                                        | Existing G  | ound Floor        |         |
| Phase                                                        | Planning    |                   |         |
| Scale at A1                                                  | Scale at A3 |                   | Date    |
| 1.25                                                         | 1.50        |                   | 26 09 1 |

 Scale at A1
 Scale at

 1:25
 1:50

 Drawing No.
 0194\_02\_010

1 X

Date 26.09.17 Rev.

JM 03.05.18