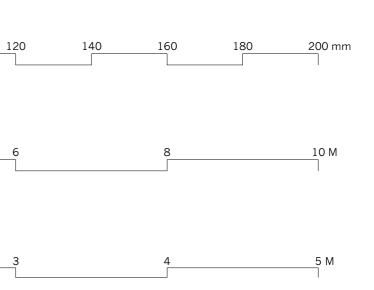

# **Existing Section**

# Exisitng Section AA

Areas of change have been highlighted in <u>RED</u> and are labeled as follows :

- Remove Steel balustrade and handrail. 1.
- Remove staircase in flat Roof and associated boxing out in room below.
   Lower window sill of existing opening by 900mm. Remove existing window.
- 4. Remove Planting Screen

# Exisitng Section BB

| Paper Scale at A1           |  |
|-----------------------------|--|
| Drawing Scale at A3 - 1:100 |  |
| Drawing Scale at A1 - 1:50  |  |

- Chimney Height +8789
- Neightbouring Railings +8175
- Planting Screen +6901
- Railing Height +6157
- Parapet Height +5178 Terrace FFL +5020

Mid Level Floor +2430

Arbitory Datum ±0  $\bigtriangledown$ 

JM Drawn/ Checked 03.05.18 Date

Jonathan Tuckey Design Tel +44 (0)20 8960 1909

44 Pall Mall Deposit 124 Barlby Road London W10 6BL

www.jonathantuckey.com