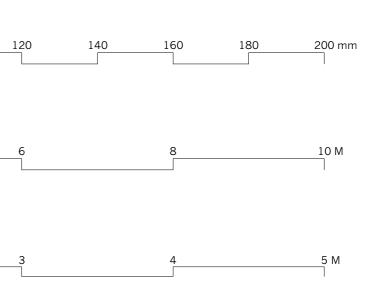

# Existing First Floor Plan

### <u>Key</u>

Areas of change have been highlighted in <u>RED</u> and are labeled as follows :

- 1. Remove Steel balustrade and handrail.
- Remove staircase in flat roof and associated boxing out in room below.
   Lower window sill of existing opening by 900mm. Remove existing window.
   Remove glazed door and clear opening for closing up works.