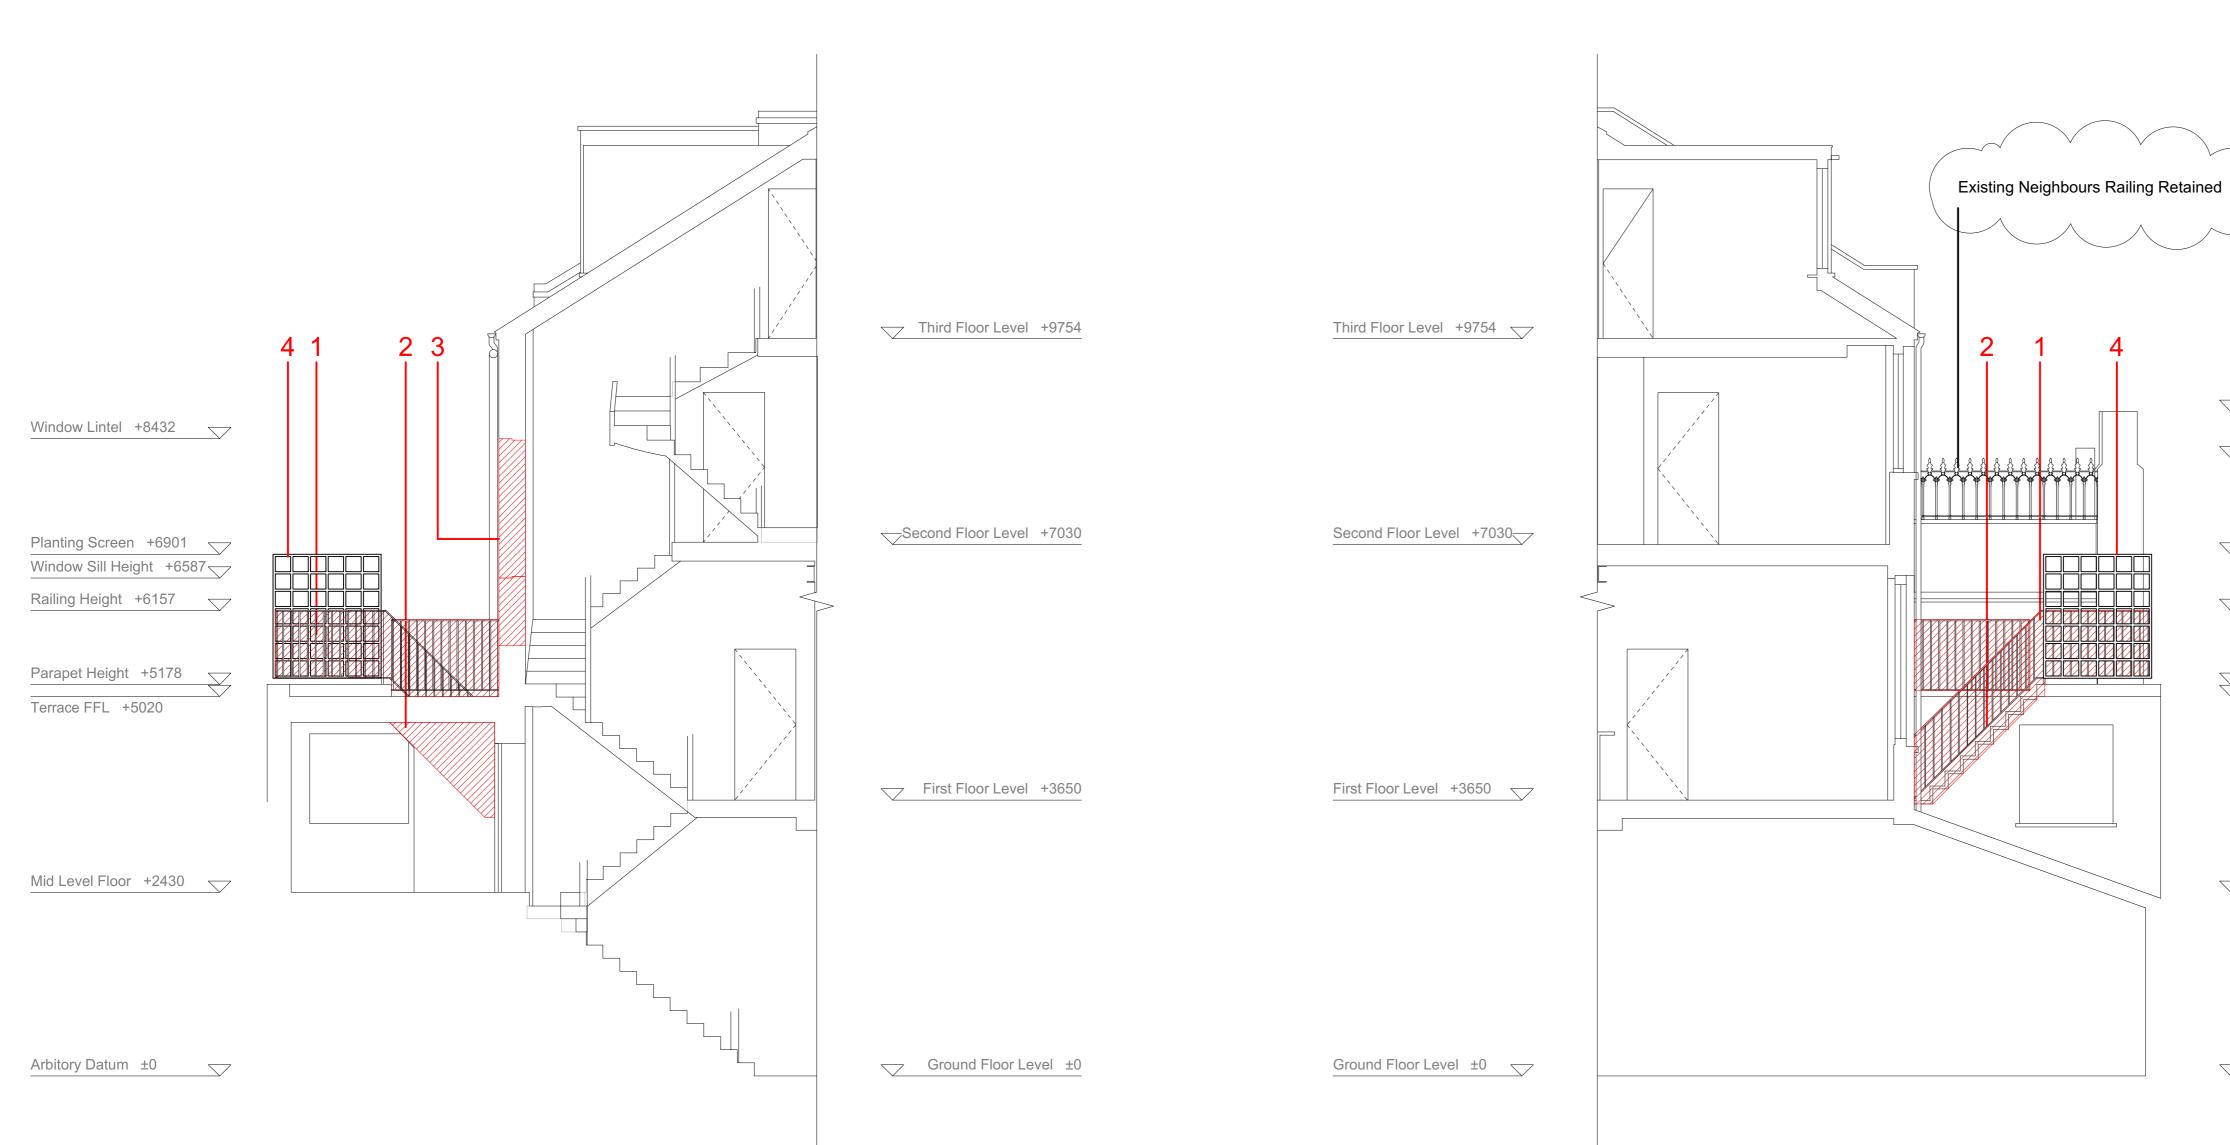

# **Existing Section**

# Exisitng Section AA

Areas of change have been highlighted in <u>RED</u> and are labeled as follows :

- Remove Steel balustrade and handrail. 1.
- Remove staircase in flat Roof and associated boxing out in room below.
   Lower window sill of existing opening by 900mm. Remove existing window.
- 4. Remove Planting Screen

# Exisitng Section BB

| Paper Scale at A1           |  |
|-----------------------------|--|
| Drawing Scale at A3 - 1:100 |  |
| Drawing Scale at A1 - 1:50  |  |

- Chimney Height +8789
- Neightbouring Railings +8175
- Planting Screen +6901
- Railing Height +6157
- Parapet Height +5178 Terrace FFL +5020

Mid Level Floor +2430

Arbitory Datum ±0  $\bigtriangledown$ 

JM Drawn/ Checked 03.05.18 Date

Jonathan Tuckey Design Tel +44 (0)20 8960 1909

44 Pall Mall Deposit 124 Barlby Road London W10 6BL

www.jonathantuckey.com