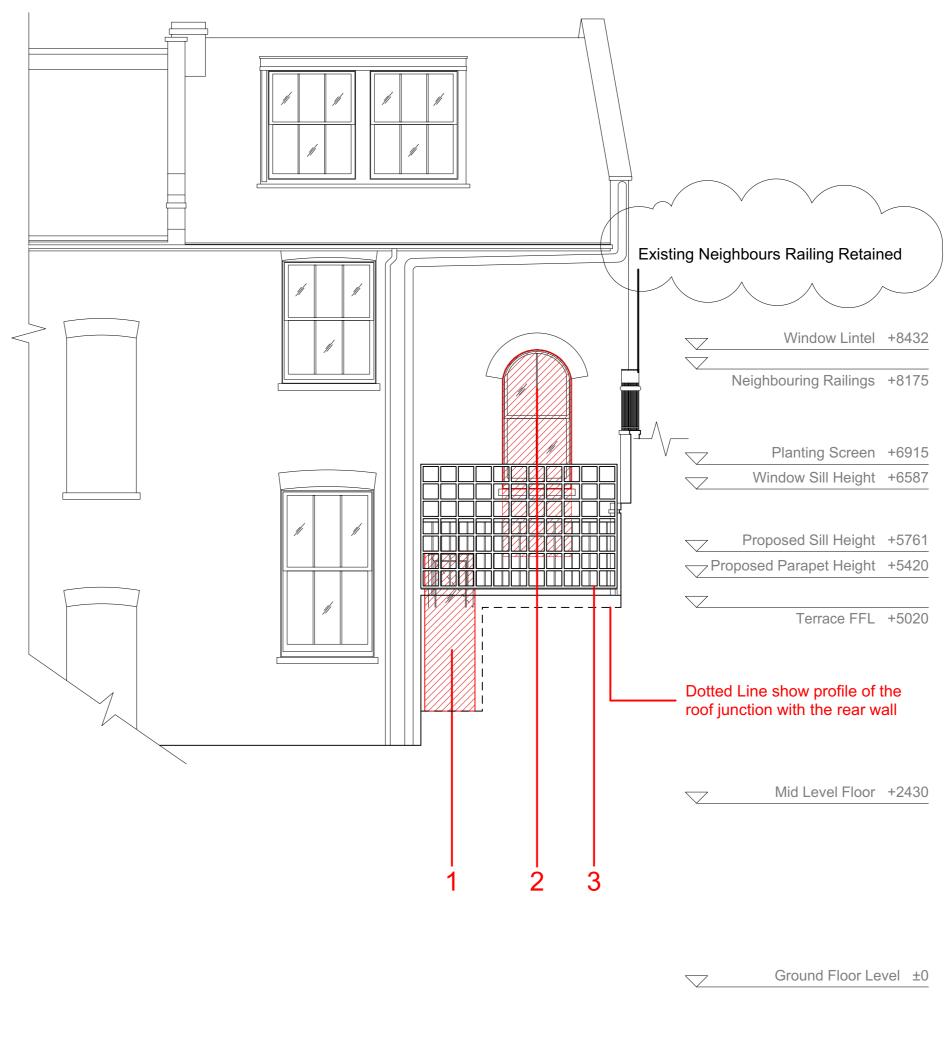

#### <u>Key</u>

Areas of change have been labelled in <u>BLUE</u> as follows :

- Construct new railings to replace removed balustrade
   Construct new raised parapet surrounding flat roof. New brickwork to tie in with existing.
   Install new matching white timber doors opening onto the balcony.

# Proposed Rear Elevation

| Paper Scale at A1           | 100 |
|-----------------------------|-----|
| Drawing Scale at A3 - 1:100 | 10  |
| Drawing Scale at A1 - 1:50  |     |

Window Lintel +8432

Terrace FFL +5020

Mid Level Floor +2430

Ground Floor Level ±0

| 2    | Railing hgt ameded | JM                | 15/06/18 |
|------|--------------------|-------------------|----------|
| 1    | Х                  | JM                | 03.05.18 |
| Rev. | Notes              | Drawn/<br>Checked | Date     |

# Jonathan Tuckey Design Tel +44 (0)20 8960 1909

44 Pall Mall Deposit 124 Barlby Road London W10 6BL

www.jonathantuckey.com

| Project     | 63a Regents Park    |  |
|-------------|---------------------|--|
| Title       | Proposed Elevations |  |
| Phase       | Planning            |  |
| Scale at A1 | Scale at A3         |  |
| 1:50        | 1:100               |  |
| Drawing No. |                     |  |
| 0194_02_221 |                     |  |