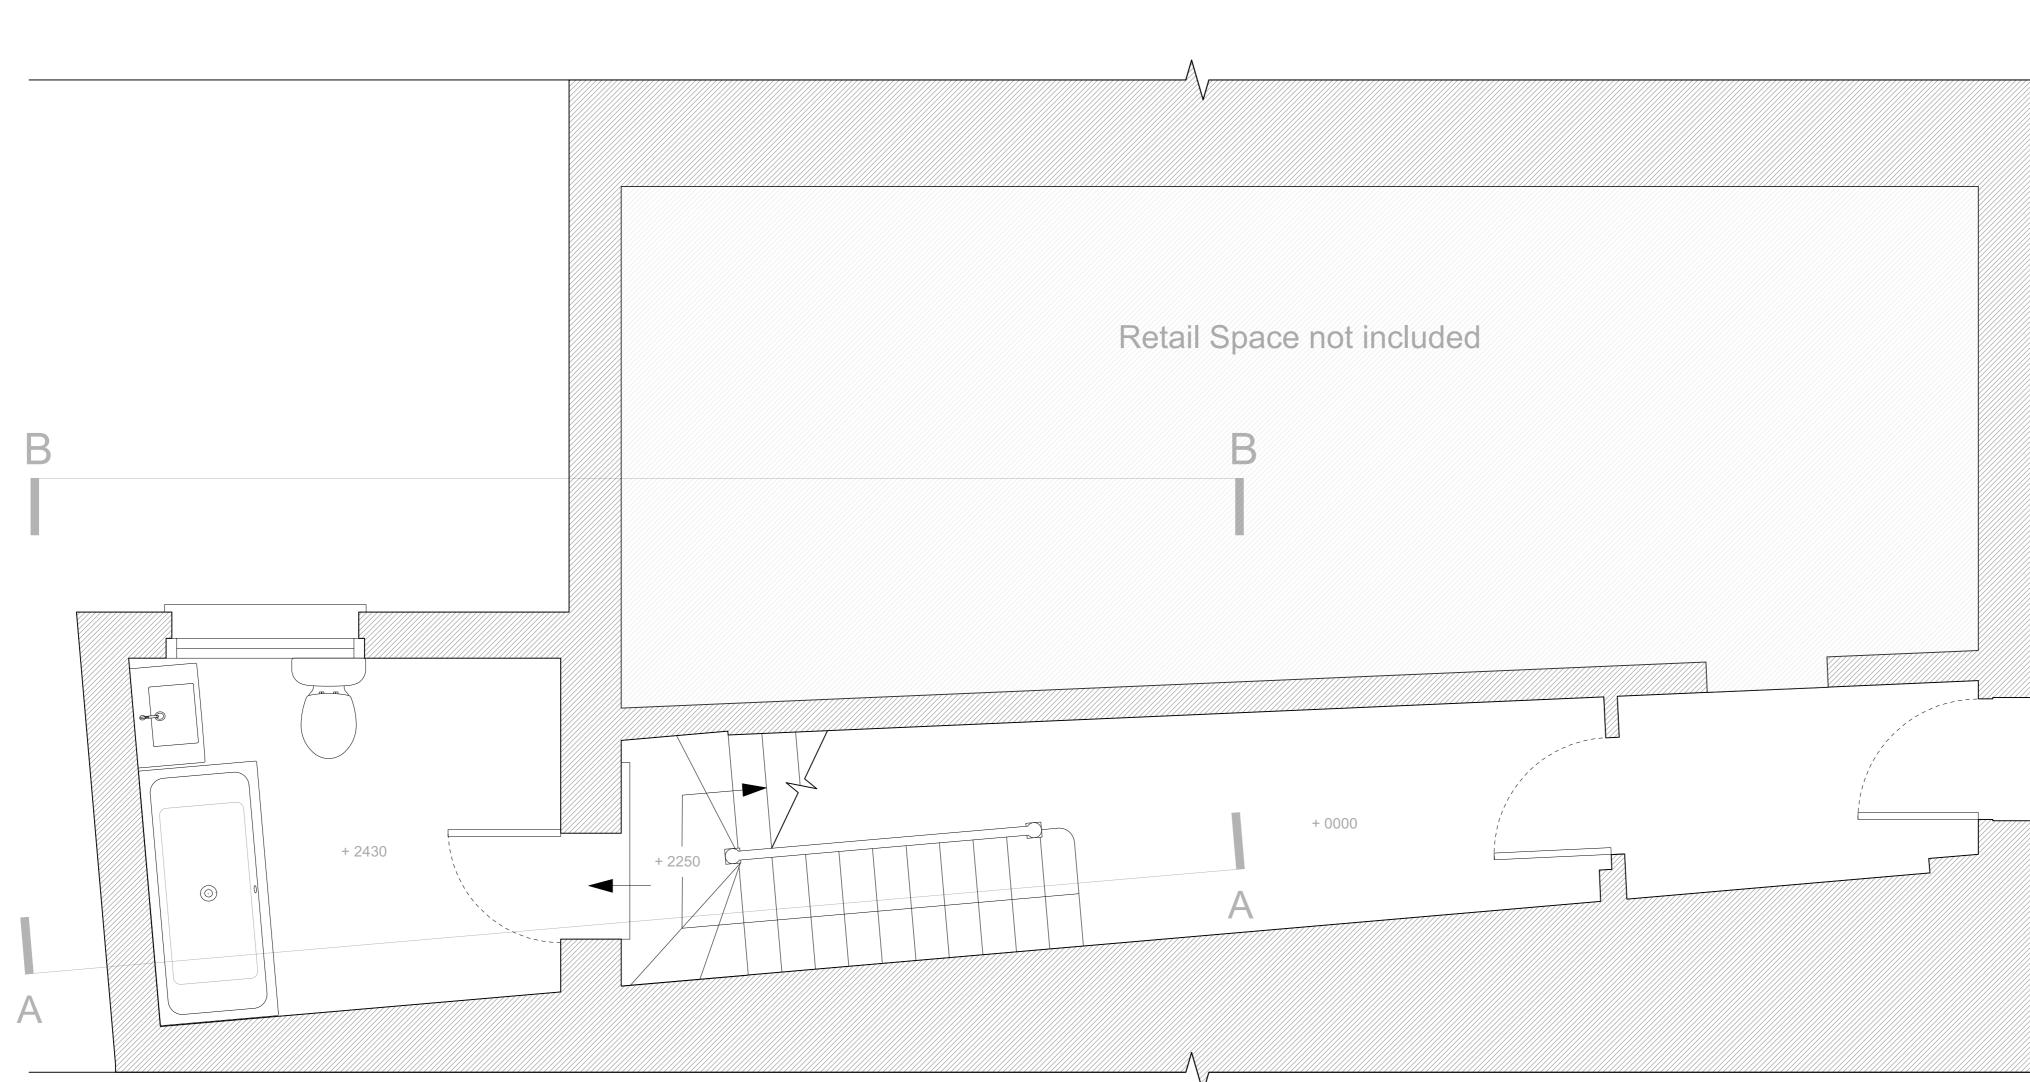

# Proposed First Floor Plan

#### <u>Key</u>

Areas of change have been labelled in <u>BLUE</u> as follows :

- 1. Construct new railings to replace removed balustrade
- Extend flat roof to cover area formed by removal of the staircase. New brickwork to tie in with existing
   Install new matching white timber doors opening onto the balcony.

- Brick up existing opening. New brickwork to tie in with existing
   Construct new raised parapet surrounding flat roof. New brickwork to tie in with existing.
   New Lightweight metal access steps. Painted to match railings

Drawing Scale at A3 - 1:50

North

Drawing Scale at A1 - 1:25

Paper Scale at A1

| Rev. Notes                                                   | i           | Drawn/<br>Checked | Date     |
|--------------------------------------------------------------|-------------|-------------------|----------|
| Jonath<br>Tel +44 (0)20                                      | an Tuck     | key Des           | ign      |
| 44 Pall Mall [<br>124 Barlby R<br>London W10<br>www.jonathar | oad<br>6BL  |                   |          |
| Project                                                      | 63a Regen   | ts Park           |          |
| Title                                                        | Proposed    | First Floor       |          |
| Phase                                                        | Planning    |                   |          |
| Scale at A1                                                  | Scale at A3 |                   | Date     |
| 1:25                                                         | 1:50        |                   | 26.09.17 |

1 X

Drawing No.

0194\_02\_101

03.05.18

Rev.