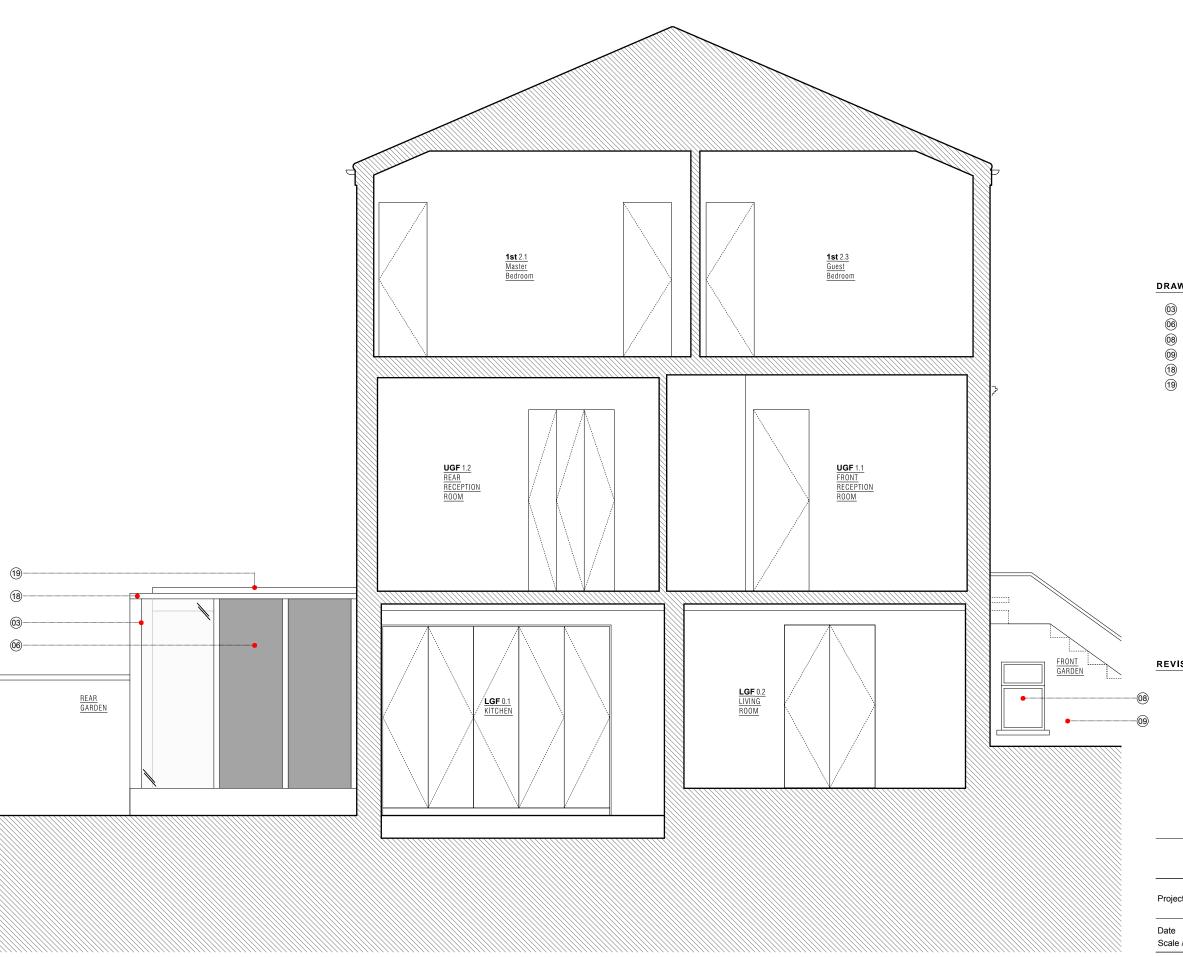

## DRAWING NOTES:

FULL HEIGHT FIXED GLAZED WINDOW TO PROPOSED REAR EXTENSION

PRE-FINISHED CORTEN STEEL CLADDING TO PROPOSED REAR EXTENSION

NEW TRADITIONALLY DETAILED DOUBLE GLAZED FIXED WINDOW

EXISTING RENDER TO FRONT ELEVATION TO BE REPAIRED TO MATCH EXISTING

NEW PRESSED CORTEN COPING TO PROPOSED EXTENSION

GREEN ROOF TO PROPOSED NEW REAR EXTENSION

REVISIONS

|                        | C<br>P                                   | L<br>E | A<br>N | R<br>M | K<br>A | E<br>N | 78 CROUCH HILL<br>LONDON N8 9EE<br>0207 263 7121 |
|------------------------|------------------------------------------|--------|--------|--------|--------|--------|--------------------------------------------------|
|                        |                                          |        |        |        |        |        |                                                  |
| Project                | 38 ST PAUL'S CRESCENT<br>LONDON, NW1 9TN |        |        |        |        |        | Project No. <b>6249</b>                          |
| Date<br>Scale / Format | MARCH 2018<br>1:50 @ A3                  |        |        |        |        |        | Drawing No.<br>6249_03_201                       |
| Drawing Name           | PROPOSED SECTION BB                      |        |        |        |        |        | PLANNING                                         |