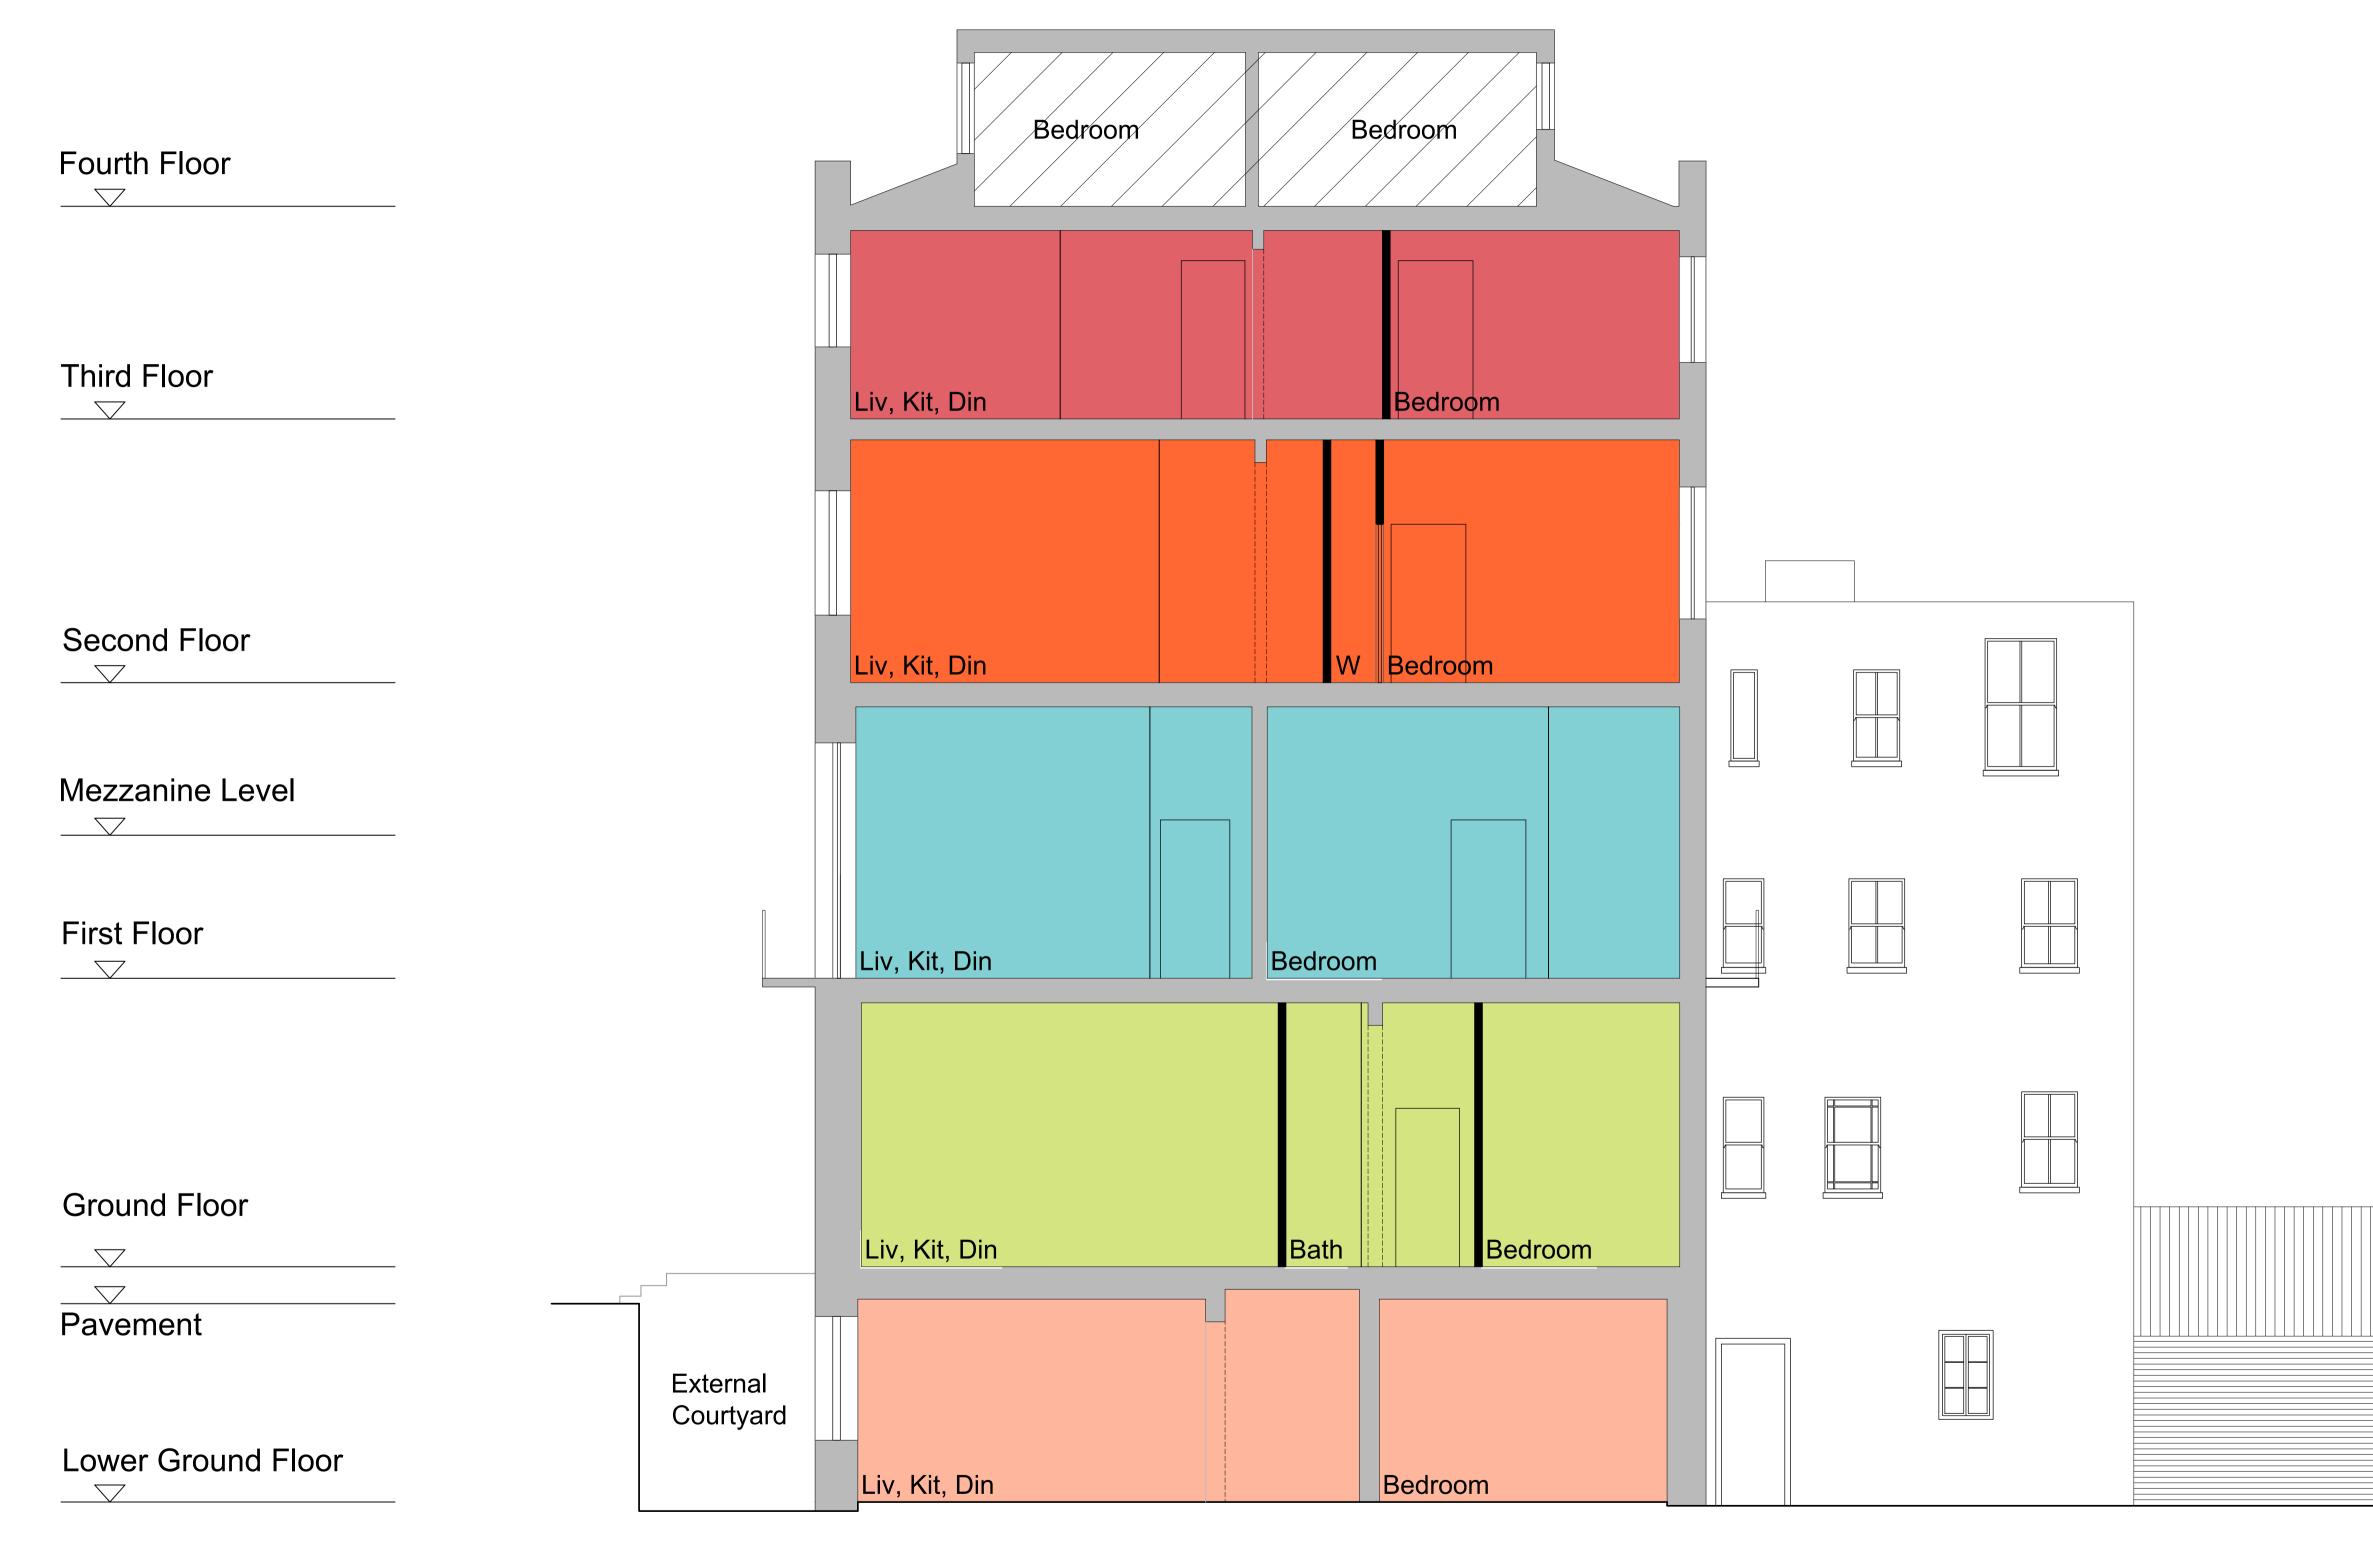

Section C-C Scale 1:50

| 0m        | 1m | 2m | 3m | 4m |
|-----------|----|----|----|----|
|           |    |    |    |    |
| Scale 1:5 | 0  |    |    |    |

Ingleton Wood LLP shall have no liability to the Employer arising out of any unauthorized modification or amendment to, or any transmission, copy or use of the material, or any proprietary work contained therein, by the Employer, Other Project Team Member, or any other third party. All dimensions are to be checked and verified on-sate by the Main Contractor prior to commencement; any discrepancies are to be reported to the Contract Administrator.

This drawing is to be read in conjunction with all other relevant drawings and specifications

Do Not Scale © Ingleton Wood LLP

| Landlord / Circulation             |                    |
|------------------------------------|--------------------|
|                                    |                    |
| Unit 1 = 2 Bed / 4 Person Flat     | @ 95m <sup>2</sup> |
|                                    |                    |
| Unit 2 = 2 Bed / 4 Person Flat     | @ 77m²             |
|                                    |                    |
| Unit 3 = 2 Bed / 3 Person Flat     | @ 83m²             |
|                                    |                    |
| Unit 4 = 2 Person Studio           | @ 20m²             |
|                                    |                    |
| Unit 5 = 2 Bed / 4 Person Flat     | @ 65m²             |
|                                    |                    |
| Unit 6 = 2 Bed / 4 Person Flat     | @ 61m²             |
|                                    |                    |
| Unit 7 = Existing Flat (not in sco | ope)               |