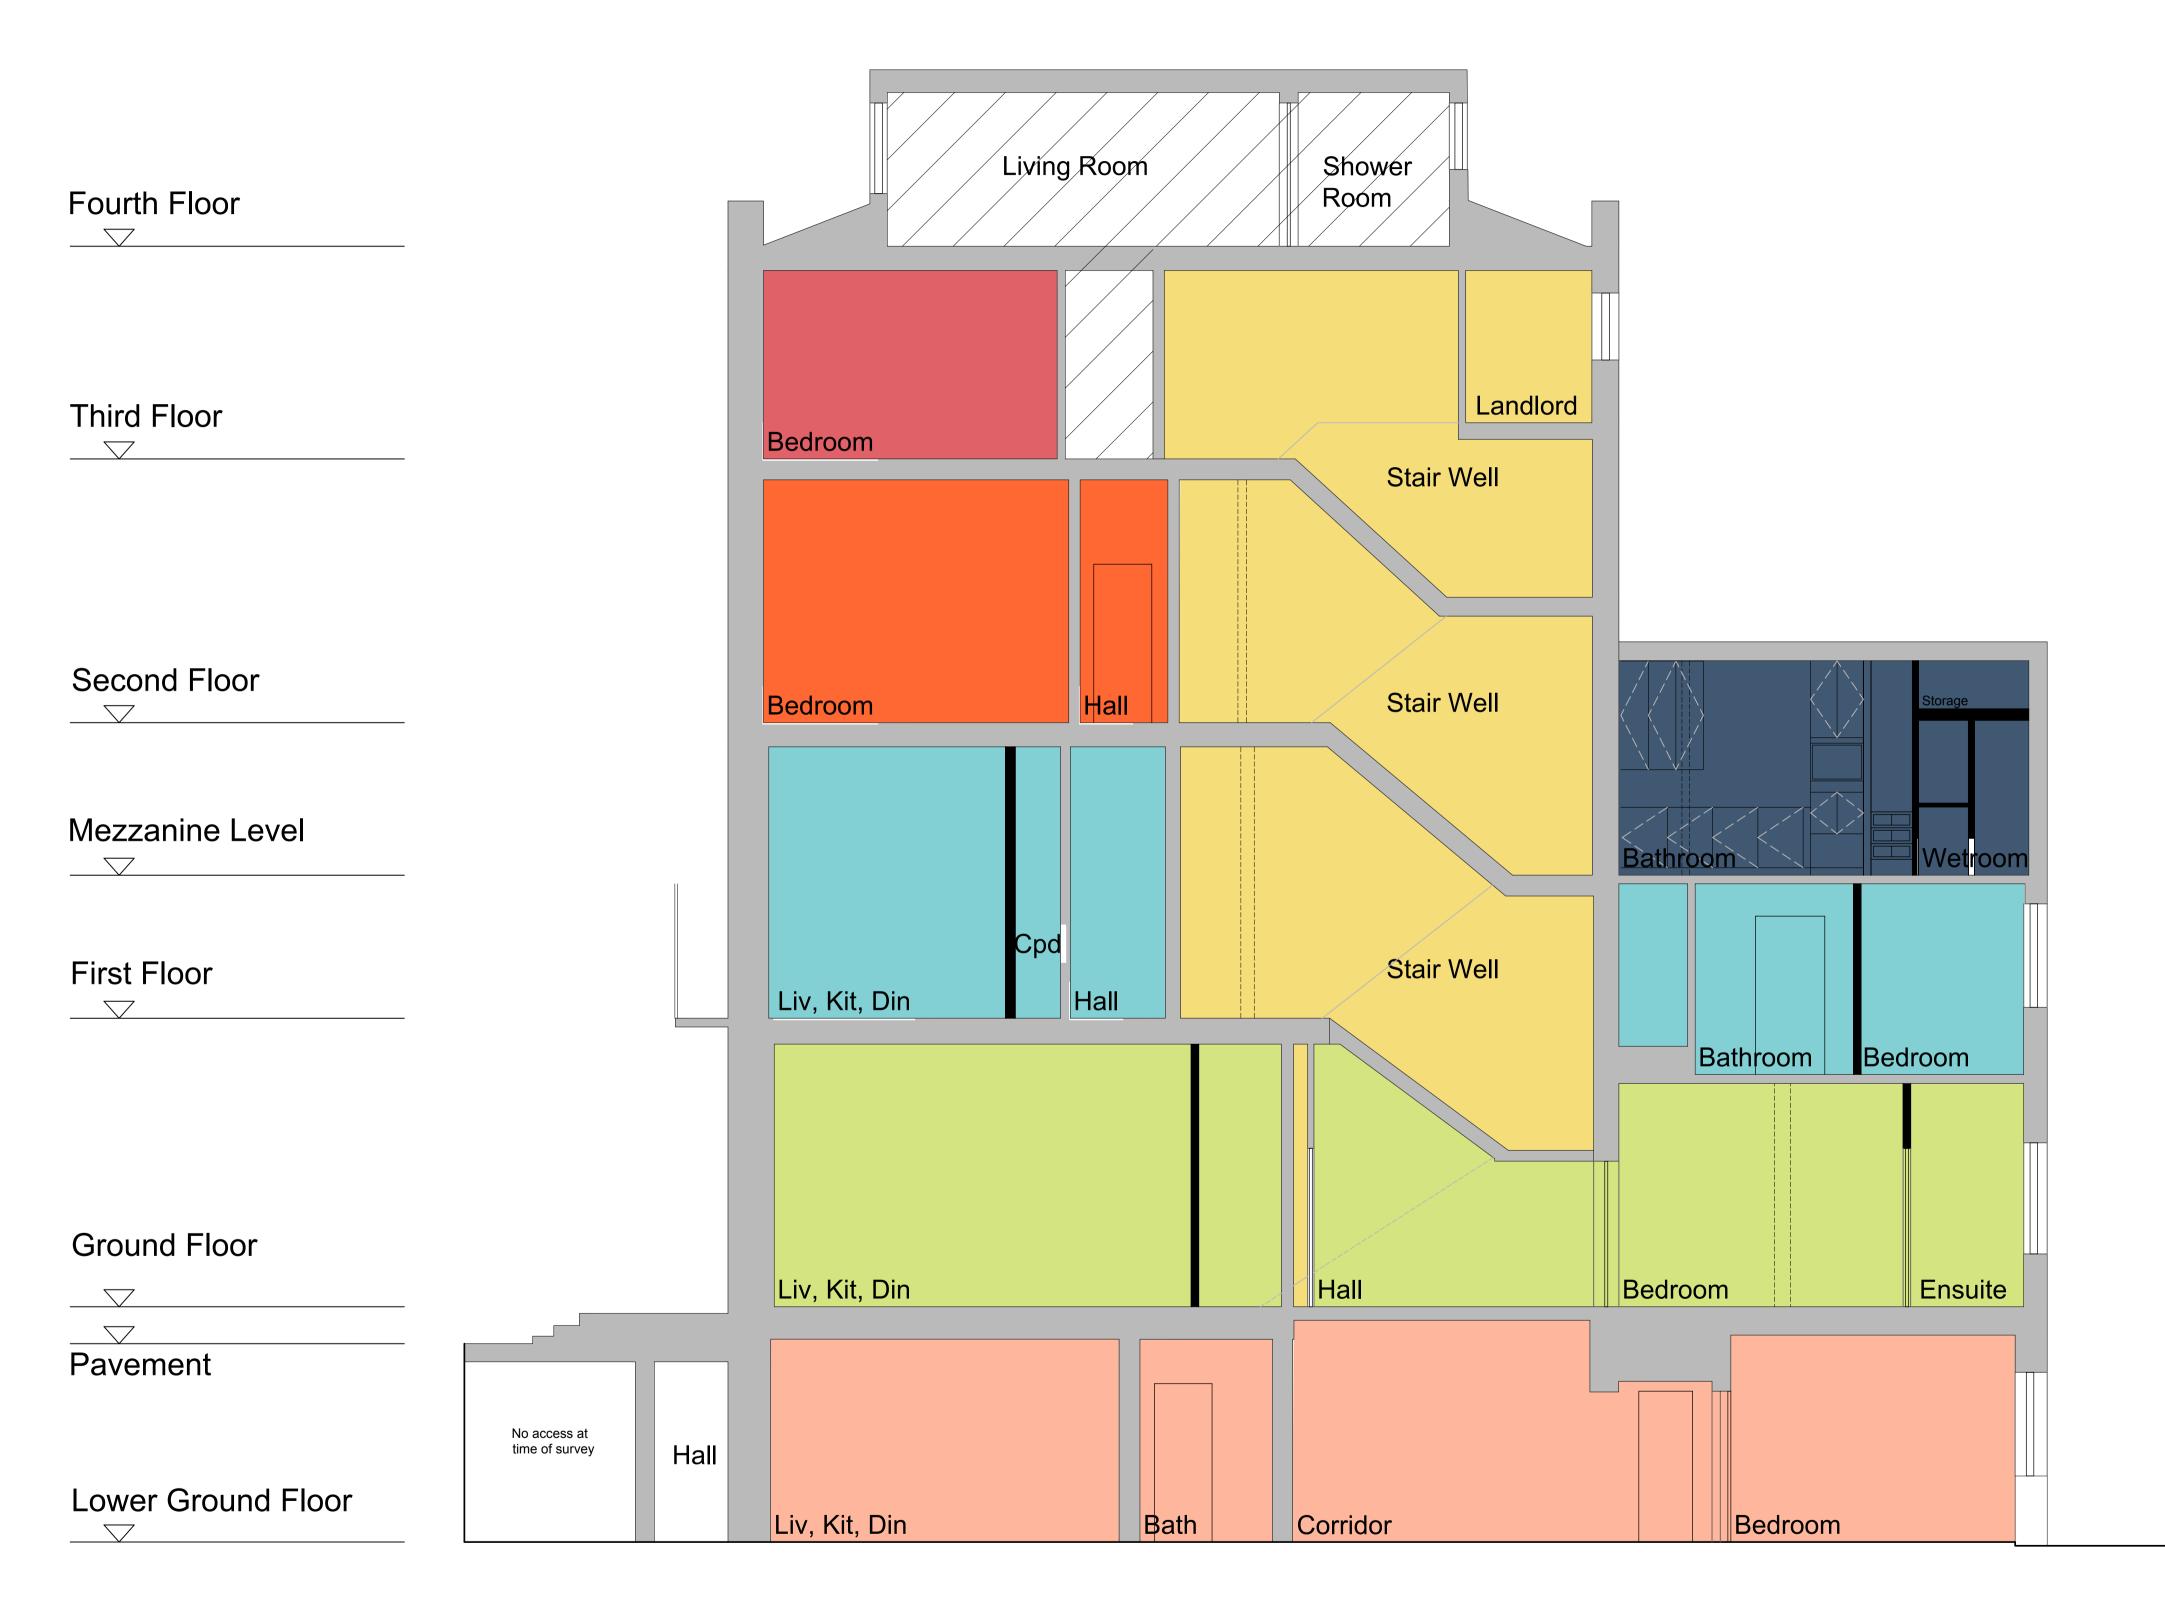

Section B-B Scale 1:50

Ingleton Wood LLP shall have no liability to the Employer arising out of any unauthorized modification or amendment to, or any transmission, copy or use of the material, or any proprietary work contained therein, by the Employer, Other Project Team Member, or any other third party. All dimensions are to be checked and verified on-sate by the Main Contractor prior to commencement; any discrepancies are to be reported to the Contract Administrator. This drawing is to be read in conjunction with all other relevant drawings and specifications

Vision, form and function

1,Taviton Street Refurbishment
Euston
London
WC1H 0BT

University of London

Proposed Section B-B

TAV - IW - XX - XX - DR - A - 2321

| Revision: Status: Purpose of Issue:
S2 Information