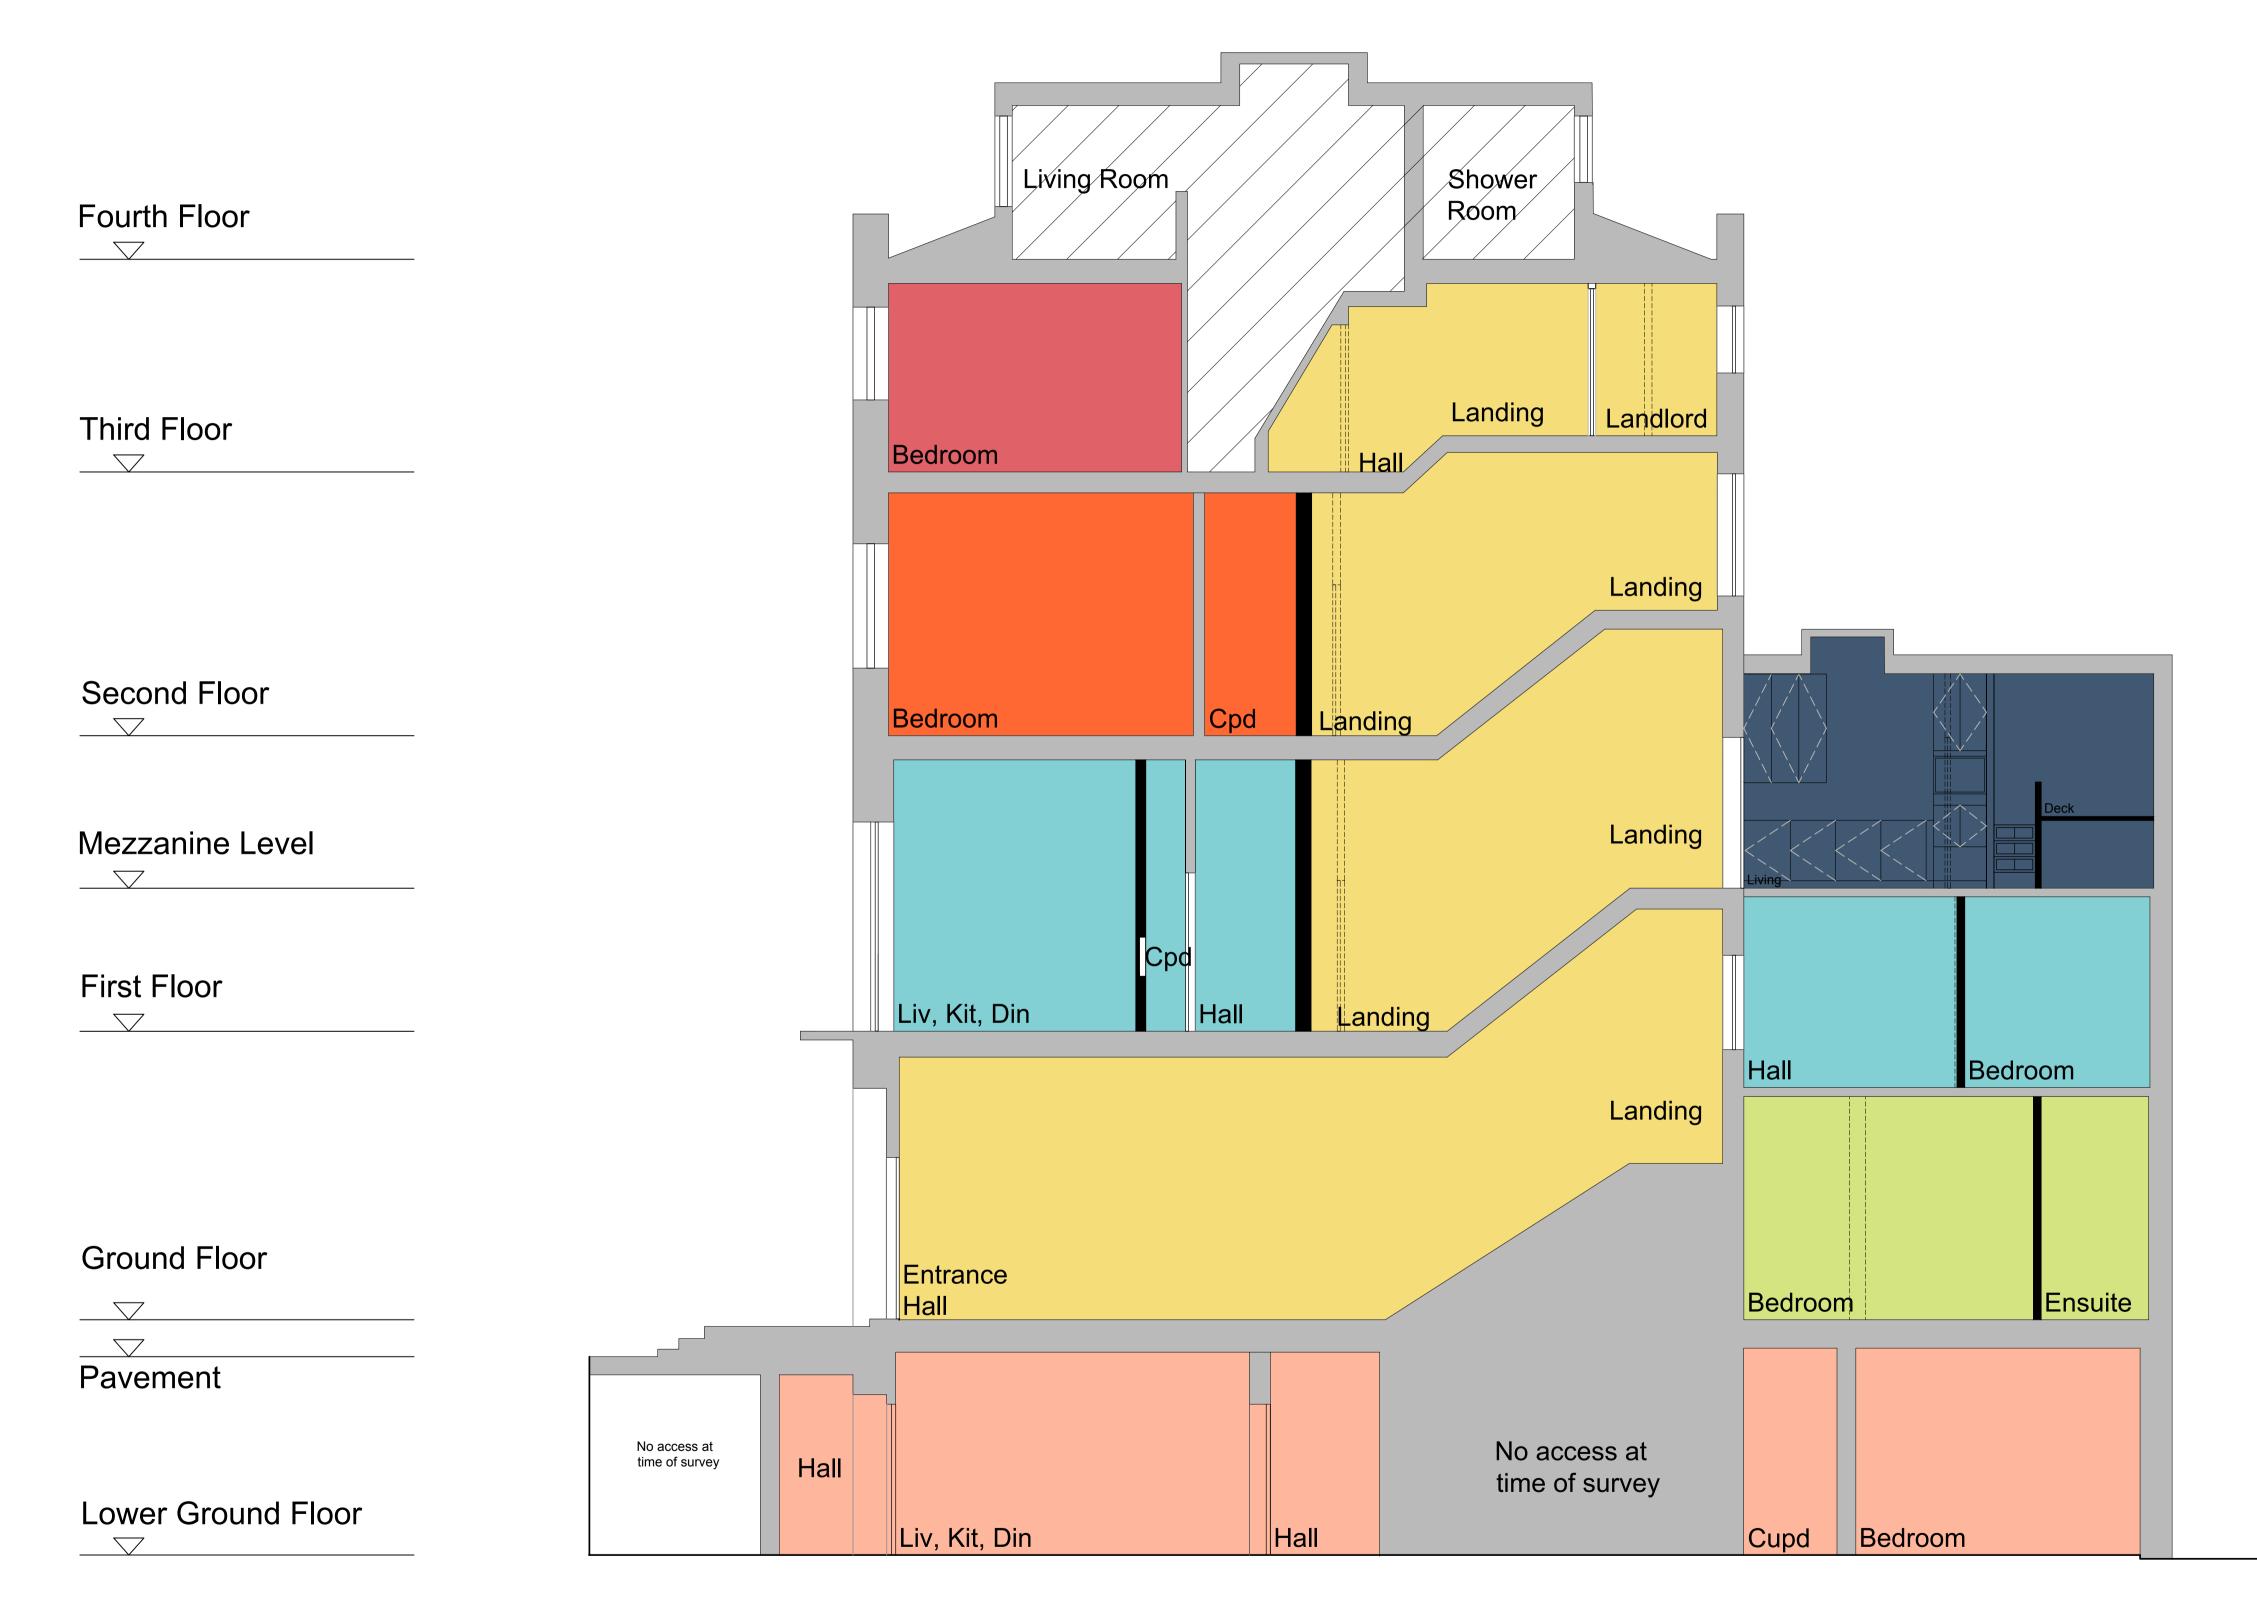

Section A-A Scale 1:50

| 0m        | 1m | 2m | 3m | 4m |
|-----------|----|----|----|----|
|           |    |    |    |    |
| Scale 1:5 | 0  |    |    |    |

Ingleton Wood LLP shall have no liability to the Employer arising out of any unauthorized modification or amendment to, or any transmission, copy or use of the material, or any proprietary work contained therein, by the Employer, Other Project Team Member, or any other third party. All dimensions are to be checked and verified on-sate by the Main Contractor prior to commencement; any discrepancies are to be reported to the Contract Administrator.

This drawing is to be read in conjunction with all other relevant drawings and specifications Do Not Scale

© Ingleton Wood LLP

| Landlord / Circulation                |        |  |  |  |
|---------------------------------------|--------|--|--|--|
|                                       |        |  |  |  |
| Unit 1 = 2 Bed / 4 Person Flat        | @ 95m² |  |  |  |
|                                       |        |  |  |  |
| Unit 2 = 2 Bed / 4 Person Flat        | @ 77m² |  |  |  |
|                                       |        |  |  |  |
| Unit 3 = 2 Bed / 3 Person Flat        | @ 83m² |  |  |  |
|                                       |        |  |  |  |
| Unit 4 = 2 Person Studio              | @ 20m² |  |  |  |
|                                       |        |  |  |  |
| Unit 5 = 2 Bed / 4 Person Flat        | @ 65m² |  |  |  |
|                                       |        |  |  |  |
| Unit 6 = 2 Bed / 4 Person Flat        | @ 61m² |  |  |  |
|                                       |        |  |  |  |
| Unit 7 = Existing Flat (not in scope) |        |  |  |  |

| P1 First Issue   Rev Description   Project No: Scale @ A1:                 |                           |                                                                      | 07/06/18<br>Date<br>Drawn B | Chk<br>y: | LH<br>Apr |  |  |
|----------------------------------------------------------------------------|---------------------------|----------------------------------------------------------------------|-----------------------------|-----------|-----------|--|--|
| 811618                                                                     | As in                     | dicated                                                              | LH                          |           |           |  |  |
|                                                                            |                           |                                                                      |                             |           |           |  |  |
| Ingleton<br>Wood                                                           |                           | Property and Construction<br>Consultants                             |                             |           |           |  |  |
|                                                                            |                           | lssuing office: London<br>T: 020 7680 4400<br>www.ingletonwood.co.uk |                             |           |           |  |  |
| Vision, form                                                               | Vision, form and function |                                                                      |                             |           |           |  |  |
| Project:<br>1,Taviton Street Refurbishment<br>Euston<br>London<br>WC1H 0BT |                           |                                                                      |                             |           |           |  |  |
| Client:<br>University of London                                            |                           |                                                                      |                             |           |           |  |  |
| Title:<br>Proposed Section A-A                                             |                           |                                                                      |                             |           |           |  |  |