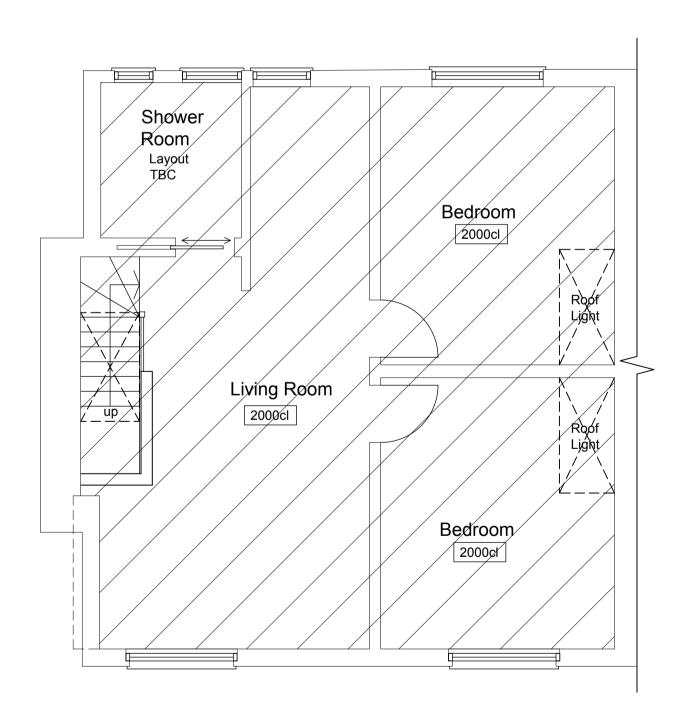

Fourth Floor

Ingleton Wood LLP shall have no liability to the Employer arising out of any unauthorized modification or amendment to, or any transmission, copy or use of the material, or any proprietary work contained therein, by the Employer, Other Project Team Member, or any other third party. All dimensions are to be checked and verified on-sate by the Main Contractor prior to commencement; any discrepancies are to be reported to the Contract Administrator. This drawing is to be read in conjunction with all other relevant drawings and specifications

Vision, form and function

1,Taviton Street Refurbishment Euston London

Client:

WC1H 0BT

Proposed 3rd Floor Plan

Existing 4th Floor Plan

Drawing Number:

TAV-IW-XX-XX-DR-A-2303 Revision: