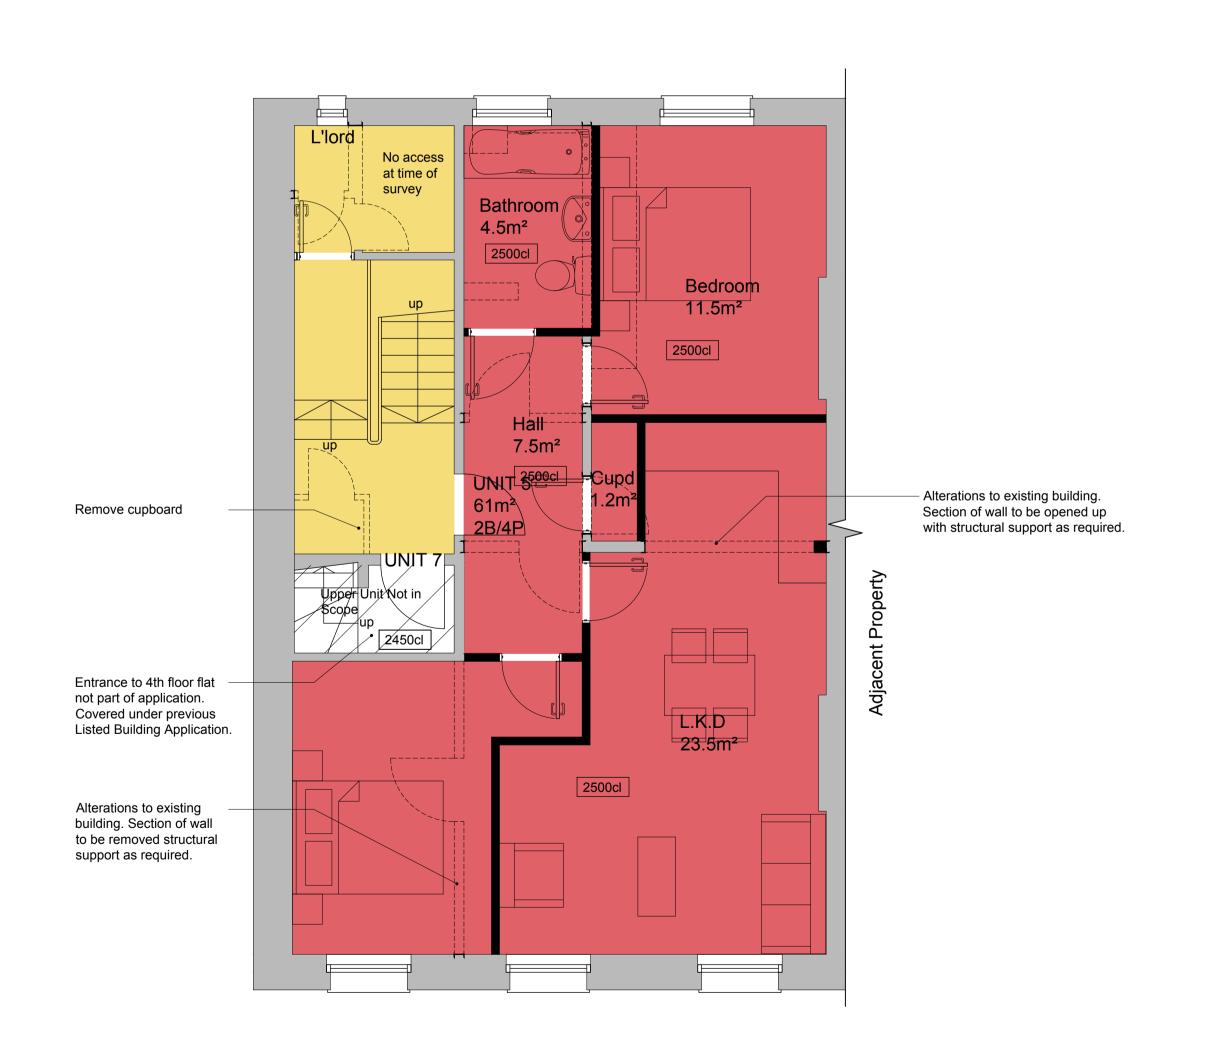

Fourth Floor

Ingleton Wood LLP shall have no liability to the Employer arising out of any unauthorized modification or amendment to, or any transmission, copy or use of the material, or any proprietary work contained therein, by the Employer, Other Project Team Member, or any other third party. All dimensions are to be checked and verified on-sate by the Main Contractor prior to commencement; any discrepancies are to be reported to the Contract Administrator. This drawing is to be read in conjunction with all other relevant drawings and specifications

Vision, form and function

1,Taviton Street Refurbishment Euston London

Client:

WC1H 0BT

Proposed 3rd Floor Plan

Existing 4th Floor Plan

Drawing Number:

TAV-IW-XX-XX-DR-A-2303 Revision: